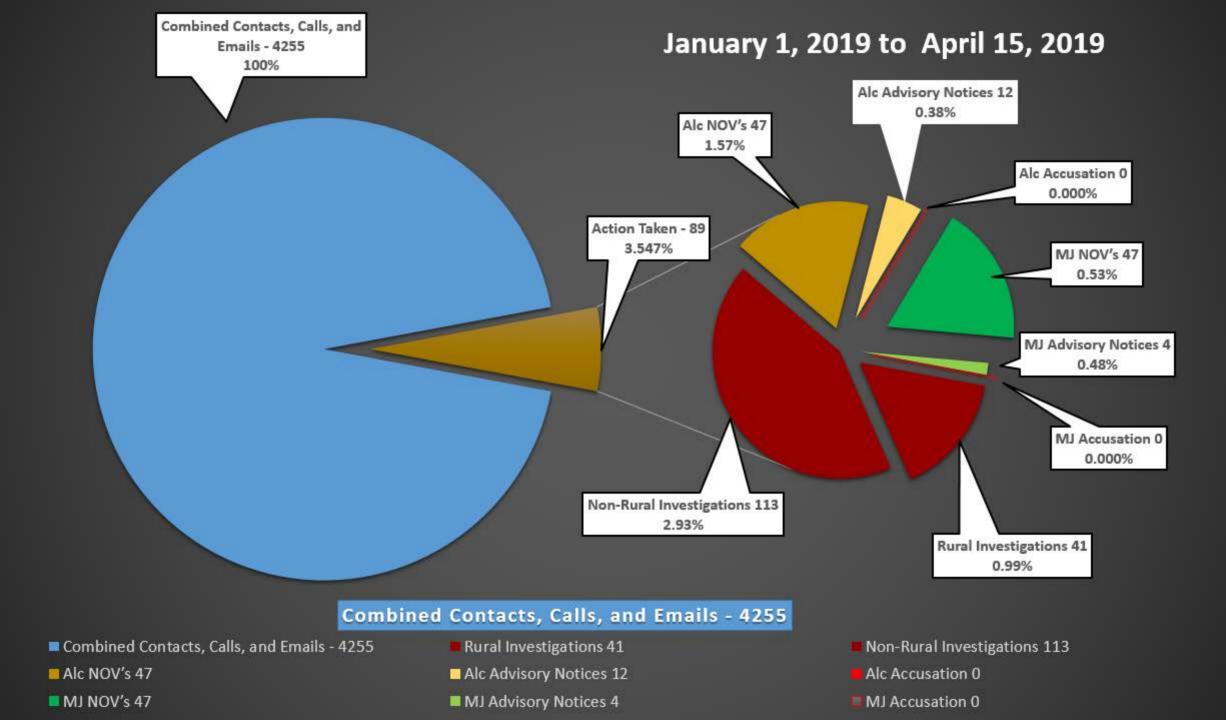

Challenges aside, Enforcement has made a concerted effort in communicating with licensees, the public and working with other law enforcement.

| Enforcement Activity                   | 1/1/19 to 4/15/19 |
|----------------------------------------|-------------------|
| Investigations                         | 154               |
| Alcohol Walk-throughs                  | 127               |
| Alcohol Inspections                    | 133               |
| Alcohol NOVs                           | 47                |
| Alcohol Advisory Notices               | 12                |
| Alcohol Permits reviewed               | 234               |
| Marijuana Walk-throughs                | 44                |
| Marijuana Inspections                  | 33                |
| Marijuana NOVs                         | 47                |
| Marijuana Advisory Notices             | 4                 |
| Marijuana Background Conducted (MJ-18) | 2                 |
| Marijuana Handler Cards Issued         | 525               |
| Compliance Checks/Shoulder Taps        | 0                 |
| Criminal Charges                       | 0                 |
| Training Provided                      | 1                 |
| Public Appearance                      | 1                 |