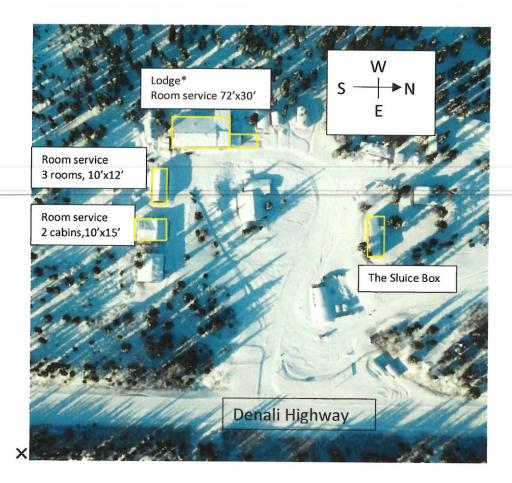

## Form AB-02: Premises Diagram

#### What is this form?

A detailed diagram of the proposed licensed premises is required for all liquor license applications, per AS 04.11.260 and 3 AAC 304.185. Your diagram must include dimensions and must show all entrances and boundaries of the premises, walls, bars, fixtures, and areas of storage, service, consumption, and manufacturing. If your proposed premises is located within a building or building complex that contains multiple businesses and/or tenants, please provide an additional page that clearly shows the location of your proposed premises within the building or building complex, along with the addresses and/or suite numbers of the other businesses and/or tenants within the building or building complex.

\*The Lodge has a deck (~24L'x12W') that has rails around it for safety. Signs indicating "no alcohol allowed beyond deck" will be posted. Employees will monitor deck to ensure alcohol does not leave premises.