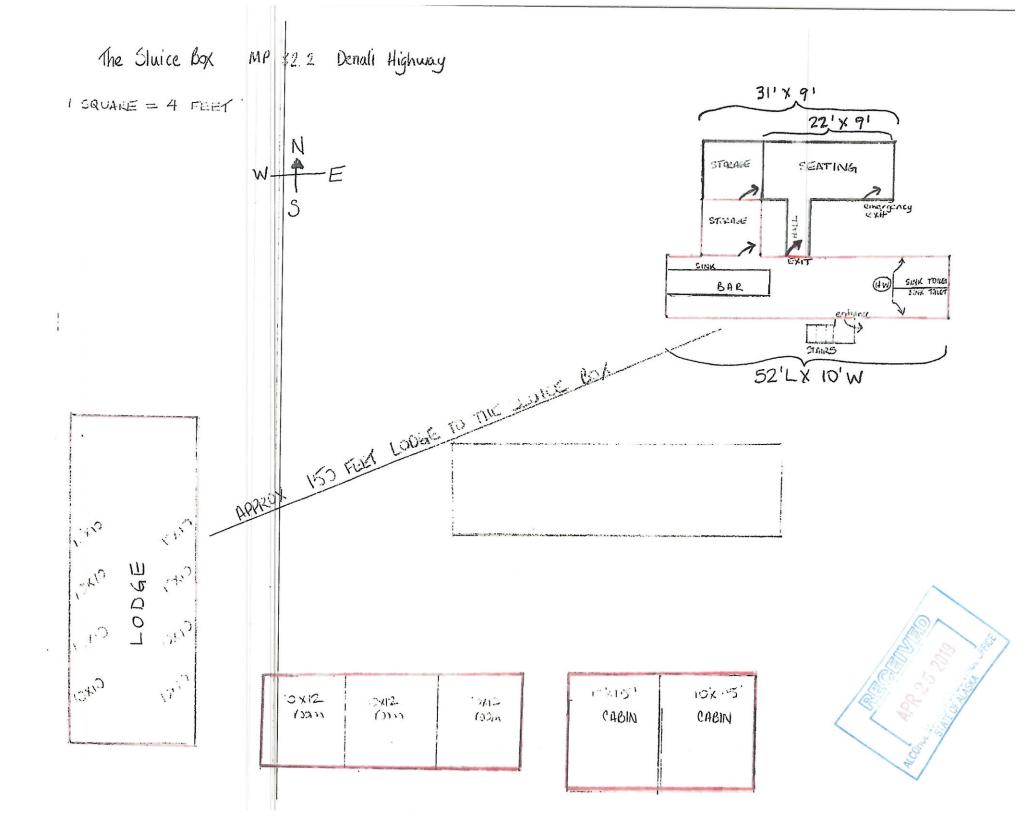

## Form AB-02: Premises Diagram

#### What is this form?

A detailed diagram of the proposed licensed premises is required for all liquor license applications, per AS 04.11.260 and 3 AAC 304.185. Your diagram must include dimensions and must show all entrances and boundaries of the premises, walls, bars, fixtures, and areas of storage, service, consumption, and manufacturing. If your proposed premises is located within a building or building complex that contains multiple businesses and/or tenants, please provide an additional page that clearly shows the location of your proposed premises within the building or building complex, along with the addresses and/or suite numbers of the other businesses and/or tenants within the building or building complex.

The second page of this form is not required. Blueprints, CAD drawings, or other clearly drawn and marked diagrams may be submitted in lieu of the second page of this form. The first page must still be completed, attached to, and submitted with any supplemental diagrams. An AMCO employee may require you to complete the second page of this form if additional documentation for your premises diagram is needed.

### Section 1 - Establishment Information

Enter information for the business seeking to be licensed, as identified on the license application.

| Licensee:          | Alaska Adventure Services, LLC License Number: 1536 |        |    |      |                          |  |  |
|--------------------|-----------------------------------------------------|--------|----|------|--------------------------|--|--|
| License Type:      | Beverage Dispensary                                 |        |    |      | _                        |  |  |
| Doing Business As: | The Sluice Box                                      |        |    |      |                          |  |  |
| Premises Address:  | Mile 82.2 Denali Highway                            |        |    |      | - VA - size in a control |  |  |
| City:              | outside city limits                                 | State: | AK | ZIP: | N/A                      |  |  |

\*The Lodge has a deck (~24L'x12W') that has rails around it for safety. Signs indicating "no alcohol allowed beyond deck" will be posted. Employees will monitor deck to ensure alcohol does not leave premises.