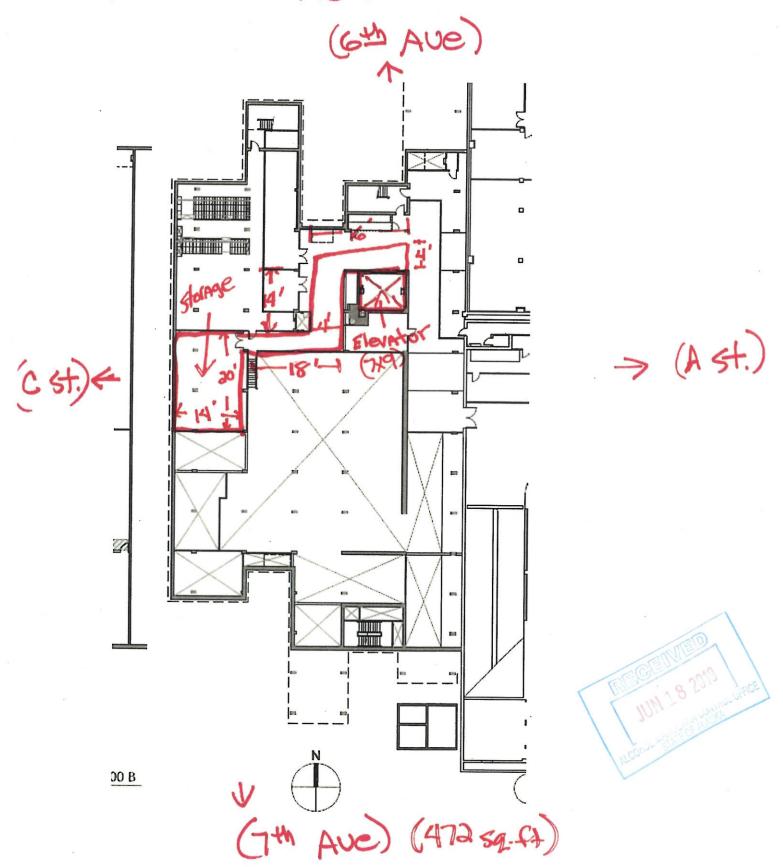

In a meeting with the applicant, I was informed that there is a kiosk with food service and tables for dining in the central atrium of the museum. As these areas are not marked on the submitted diagram, the applicant can work with AMCO to submit an AB-14 Premises Diagram Change if that area meets the qualifications for this license type. In addition, the applicant was informed that an off-site warehouse permit would be appropriate for the basement alcohol storage area.

5317 Muse with Laura Cole ABC Board July 9, 2019 Page 2

I recommend that in accordance with AS 04.06.090(c), which authorizes the board to reduce the licensed premises area, the board approve as licensed premises only the restaurant area as shaded in blue in the attached diagram.

Anchorage Museum - Basement 605 C Street Anch. AK 99501