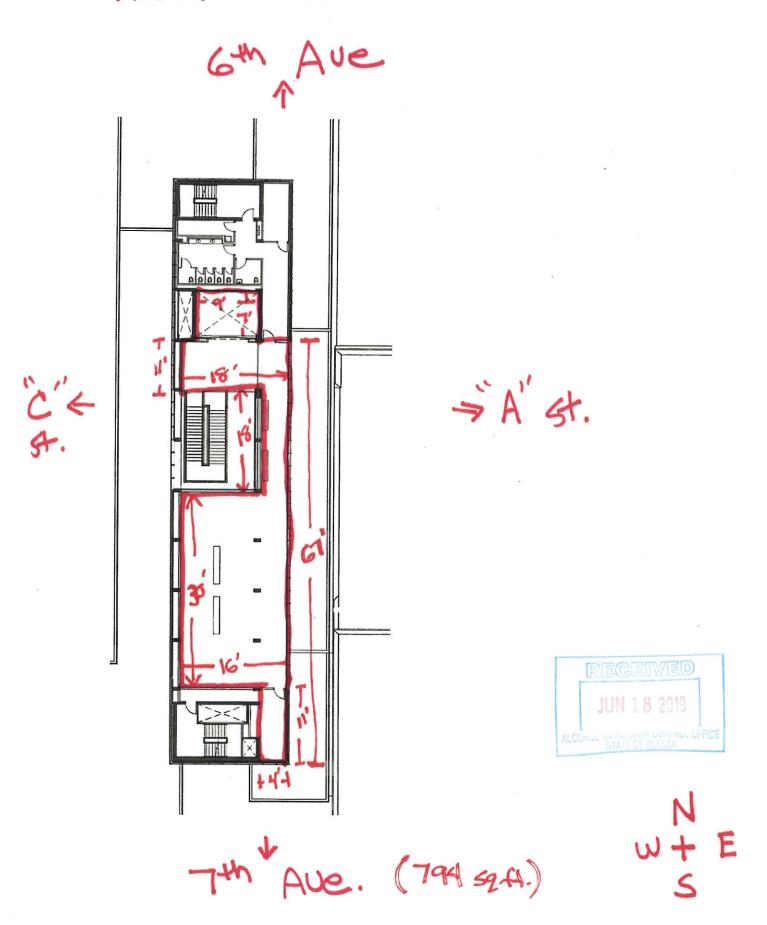

# Anchorage Museum - Level 1 625 C Street Anch AK 99501

(7th Ave)

JUN 18 2019

JUN 18 2019

ALCOPUL MANNUUR ALASKA

Recommended Premises in Blue

(9915 sq.A.)

Alcohol and Marijuana Control Office 550 W 7<sup>th</sup> Avenue, Suite 1600 Anchorage, AK 99501 alcohol.licensing@alaska.gov

# Anchorage Museum - Level 1 625 C Street Anch AK 99501

(7th Ave)

(9915 sq.A.)