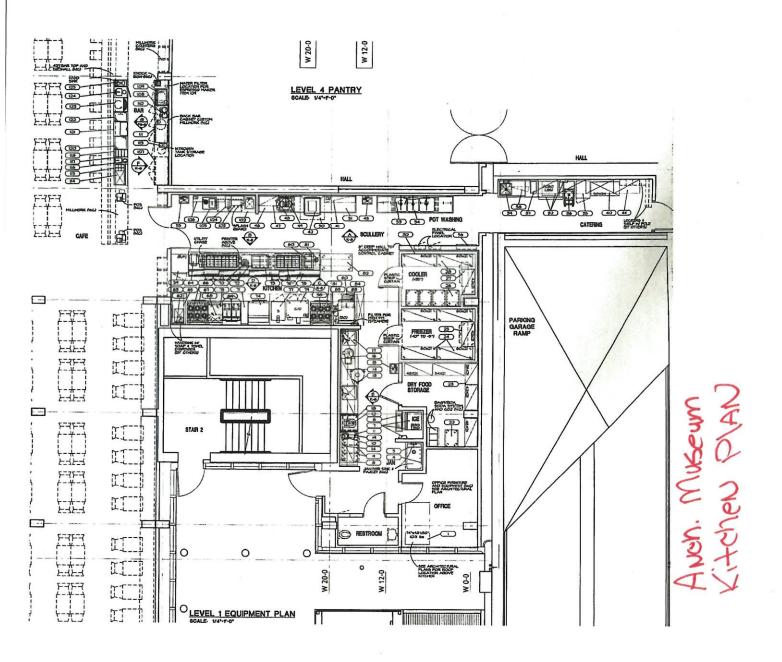

## Anchorage Museum - LEUEL 4 625 C Street Auch AK 99501

| H | ITEM     | KI  | TCHEN EQUIPMENT                                                 |
|---|----------|-----|-----------------------------------------------------------------|
| R | NO       | +   | DESCRIPTION                                                     |
|   | 2        | 1-  | REFRIGERATION RACK<br>SPARE NUMBER                              |
|   | 3        | Ę   | SPARE NUMBER                                                    |
|   | 5        | +   | MAT RACK<br>MOP AND BROOM RACK/ SHELF                           |
|   | 7        | 1   | FLOOR TROUGH AND GRATE<br>ICE MAKER W BIN & FILTER              |
|   | В        | 1   | WORKTABLE                                                       |
| - | 9<br>10  | 3   | INSREDIENT BINS FOOD PROCESSOR                                  |
|   | II<br>I2 | Ŧ   | CAN OPENER                                                      |
|   | 13       | T   | MIXER (20 QT)<br>SALAD SPINNER                                  |
|   | 14<br>15 | 4   | WALL SHELF<br>HAND SINK W/SOAP AND TOWEL DISPENSER              |
|   | 16       |     | FOOD CUTTER .                                                   |
|   | 17<br>18 | -   | PREP TABLE WSINKS<br>MOBILE MIXER TABLE                         |
|   | 19<br>20 | 4   | HIGH MOUNT WALL SHELVING<br>SPARE NUMBER                        |
|   | 21       | -   | SPARE NUMBER                                                    |
| _ | 22<br>23 | 5   | MOBILE RACK<br>STORAGE SHELVING                                 |
|   | 24       | 5   | FREEZER SHELVING                                                |
| ╛ | 25<br>26 | 4   | UNIT COOLER (FREEZER) MOBILE RACK                               |
|   | 27<br>28 |     | UNIT COOLER (COOLER) COOLER SHELVING                            |
|   | 29       | 2   | POT SHELVING                                                    |
|   | 30<br>31 |     | WALK IN COOLER/FREEZER ASSEMBLY<br>SPARE NUMBER                 |
|   | 32       |     | ICE MAKER W BIN & FILTER                                        |
|   | 33<br>34 |     | SPARE NUMBER<br>SPARE NUMBER                                    |
|   | 35       | 1   | STORAGE CABINET                                                 |
|   | 36<br>31 |     | COFFEE MAKER W SHUTTLE<br>ICE TEA MAKER (BY VENDOR)             |
|   | 38<br>34 | 1   | WALL CABINET                                                    |
| 1 | 40       | 1   | COUNTER W ICING SINK<br>SECURITY SHELVING                       |
| - | 42       |     | WALL SHELF<br>DISHWASHER                                        |
| ŀ | 43       | -   | SPARE NIMBER                                                    |
|   | 44<br>45 |     | HIGH MOUNT WALL SHELVING<br>HAND SINK WSOAP AND TOWEL DISPENSER |
| ŀ | 46       | 1   | SOILED DISHTABLE                                                |
|   | 47<br>48 |     | RACK SHELF<br>SCRAP COLLECTOR                                   |
| ŀ | 49       | 1   | PRE-RINSE                                                       |
|   | 50       |     | EXHAUST HOOD<br>CLEAN DISHTABLE                                 |
|   | 52       | -   | SPARE NUMBER                                                    |
|   | 53<br>54 | T   | UTENSIL RACK W/ SHELF<br>3-COMPARTMENT SINKS                    |
| 1 | 55<br>56 | 1   | HAND SINK WSOAP AND TOWEL DISPENSER<br>WW CONTROL CABINET       |
| - | 57       |     | SPARE NUMBER                                                    |
|   | 58<br>54 |     | PAN SHELF<br>REACH-IN REFRIGERATOR/FREEZER                      |
| 4 | 50       |     | ICE CREAM CABINET                                               |
|   | 52       |     | DIPPERMELL ASSEMBLY<br>WALL SHELF                               |
| - | 53       |     | COUNTER W SINK                                                  |
|   | 54<br>55 |     | PANNIN GRILL<br>EXHAUST HOOD                                    |
| 1 | 56<br>57 |     | SALAMANDER BROILER, GAS<br>6 OB RANGE W CONVECTION OVEN         |
| - | 58       |     | PAN SHELF                                                       |
|   | 59<br>10 |     | FRYER ASSEMBLY WFILTER TOASTER                                  |
| 1 | 71       |     | SPREADER                                                        |
|   | 13       |     | MICROWAVE<br>HOT FOOD WELLS                                     |
| Ī | 14       | 1.  | BROILER                                                         |
|   | 15<br>16 |     | SOLID TOP RANGE<br>FOOD WARMER                                  |
| I | Π<br>18  | 1   | STEAMER<br>CHEF'S COUNTER                                       |
| Ī | 19       |     | CONVECTION OVEN (DOUBLE STACKED)                                |
|   | 30       | -   | FLOOR TROUGH AND GRATE<br>6 OB RANGE W CONVECTION OVEN          |
| 1 | 32       | 1   | CATERING TABLE W OVERSHELF                                      |
|   | 34       | +   | Braising Pan (30 Gal)<br>Fire Suppression System                |
| I | 35       | 1   | WALL FLASHING                                                   |
|   | 37       | -   | SPARE NUMBER<br>SPARE NUMBER                                    |
|   | 86       | -   | SPARE NUMBER<br>SPARE NUMBER                                    |
| 1 | 10       | -   | SPARE NUMBER                                                    |
|   | 12       | 1   | MOBILE ICE BIN COUNTER MY ICING SINK & WALL FLASHING            |
| - | 13       | 2   | GLASS RACK DOLLY                                                |
|   | 14       | 1   | ICE TEA MAKER (BY VENDOR) COFFEE MAKER (BY VENDOR)              |
| 1 | 16       |     | MOBILE REACH-IN REFRIGERATOR                                    |
|   | 17<br>18 |     | BANGUET TRANSPORT CART MOBILE TABLE                             |
| - | 19       | 1   | HAND SINK WISOAP AND TOWEL DISPENSER                            |
|   | 00<br>01 | -   | WALL CABINET<br>SPARE NUMBER                                    |
|   | 02<br>03 | 1   | COUNTER WISINK COFFEE MAKER (BY VENDOR)                         |
| I | 00       | ' 1 | OUT THE PURCE OF VENDOR                                         |