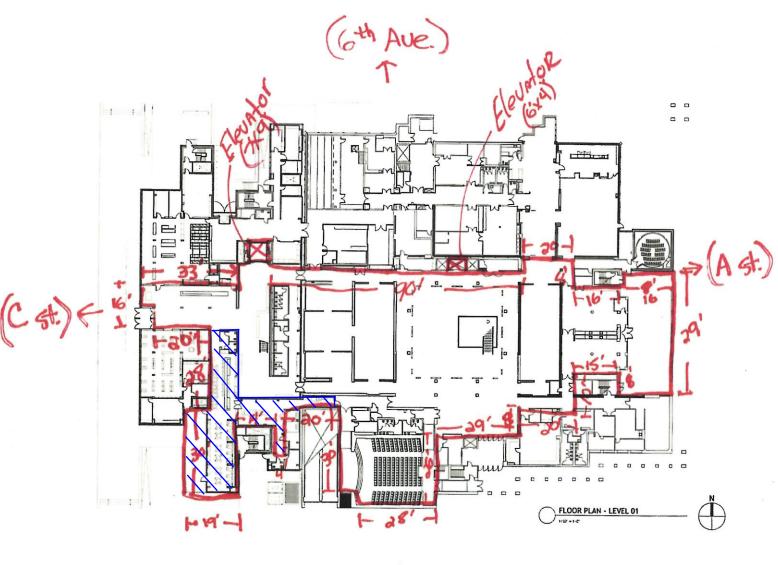

The extent of the proposed licensed premises is not consistent with the requirements for a restaurant or eating place license. At the museum, there is an obvious restaurant, which is a small portion of the proposed premises. Other areas proposed to be included as licensed premises, such as the theater, atrium, and gallery/event space, clearly do not meet the requirements for a restaurant or eating place license, such as being a bona fide restaurant (AS 04.11.100(b)), being a location where the principal activity is consumption of food (3 AAC 304.305(a)(1)), or having tables or counters for consuming food in a dining area on the premises (3 AAC 304.910(3)). In addition, it appears that many areas are proposed to be licensed premises where there will likely be museum patrons under the age of 21 but not accompanied by a parent or guardian (AS 04.16.049).

3 AAC 304.305(b) states, "In considering an application for issuance, transfer, or relocation of a restaurant or eating place license, the board will determine the portion of the premises or proposed premises that constitutes a restaurant or eating place, and will license only that portion for the sale and consumption of alcoholic beverages."

In a meeting with the applicant, I was informed that there is a kiosk with food service and tables for dining in the central atrium of the museum. As these areas are not marked on the submitted diagram, the applicant can work with AMCO to submit an AB-14 Premises Diagram Change if that area meets the qualifications for this license type. In addition, the applicant was informed that an off-site warehouse permit would be appropriate for the basement alcohol storage area.

5317 Muse with Laura Cole ABC Board July 9, 2019 Page 2

I recommend that in accordance with AS 04.06.090(c), which authorizes the board to reduce the licensed premises area, the board approve as licensed premises only the restaurant area as shaded in blue in the attached diagram.