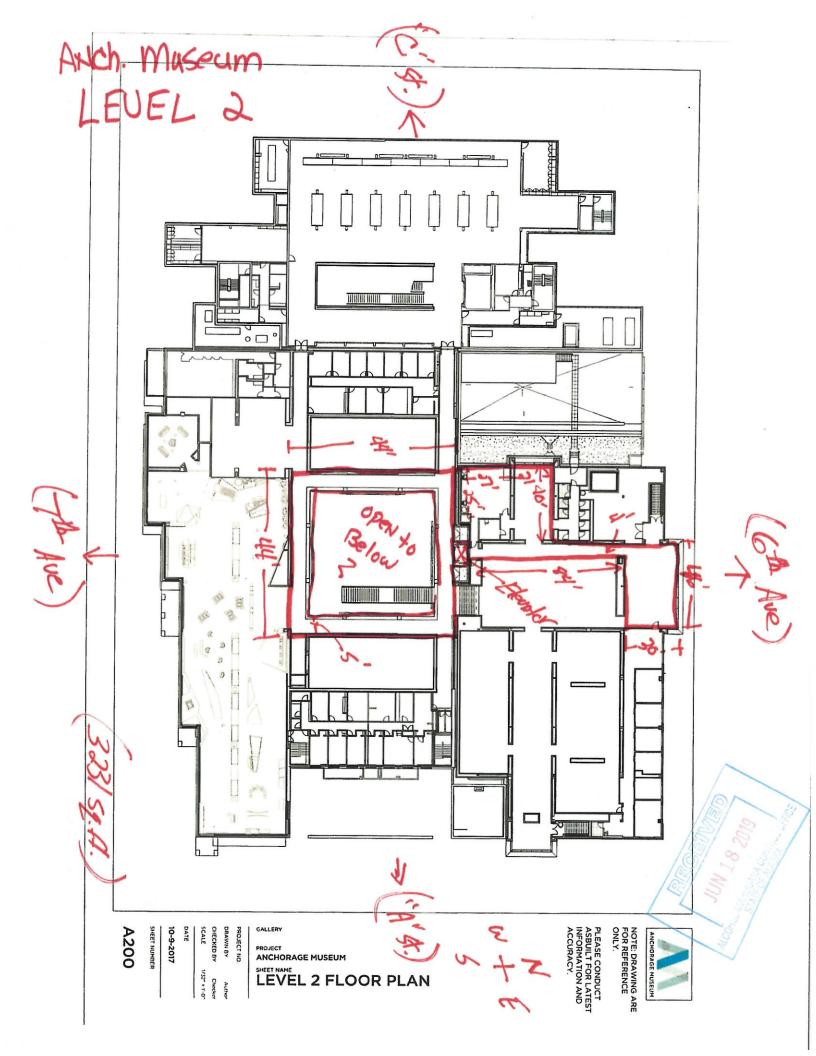

The extent of the proposed licensed premises is not consistent with the requirements for a restaurant or eating place license. At the museum, there is an obvious restaurant, which is a small portion of the proposed premises. Other areas proposed to be included as licensed premises, such as the theater, atrium, and gallery/event space, clearly do not meet the requirements for a restaurant or eating place license, such as being a bona fide restaurant (AS 04.11.100(b)), being a location where the principal activity is consumption of food (3 AAC 304.305(a)(1)), or having tables or counters for consuming food in a dining area on the premises (3 AAC 304.910(3)). In addition, it appears that many areas are proposed to be licensed premises where there will likely be museum patrons under the age of 21 but not accompanied by a parent or guardian (AS 04.16.049).

3 AAC 304.305(b) states, "In considering an application for issuance, transfer, or relocation of a restaurant or eating place license, the board will determine the portion of the premises or proposed premises that constitutes a restaurant or eating place, and will license only that portion for the sale and consumption of alcoholic beverages."

In a meeting with the applicant, I was informed that there is a kiosk with food service and tables for dining in the central atrium of the museum. As these areas are not marked on the submitted diagram, the applicant can work with AMCO to submit an AB-14 Premises Diagram Change if that area meets the qualifications for this license type. In addition, the applicant was informed that an off-site warehouse permit would be appropriate for the basement alcohol storage area.

5317 Muse with Laura Cole ABC Board July 9, 2019 Page 2

I recommend that in accordance with AS 04.06.090(c), which authorizes the board to reduce the licensed premises area, the board approve as licensed premises only the restaurant area as shaded in blue in the attached diagram.