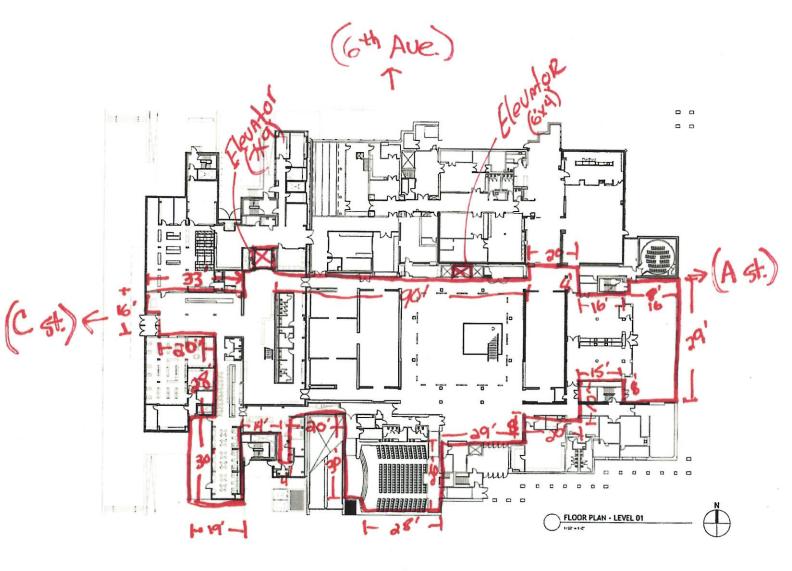

The extent of the proposed licensed premises is not consistent with the requirements for a restaurant or eating place license. At the museum, there is an obvious restaurant, which is a small portion of the proposed premises. Other areas proposed to be included as licensed premises, such as the theater, atrium, and gallery/event space, clearly do not meet the requirements for a restaurant or eating place license, such as being a bona fide restaurant (AS 04.11.100(b)), being a location where the principal activity is consumption of food (3 AAC 304.305(a)(1)), or having tables or counters for consuming food in a dining area on the premises (3 AAC 304.910(3)). In addition, it appears that many areas are proposed to be licensed premises where there will likely be museum patrons under the age of 21 but not accompanied by a parent or guardian (AS 04.16.049).

3 AAC 304.305(b) states, "In considering an application for issuance, transfer, or relocation of a restaurant or eating place license, the board will determine the portion of the premises or proposed premises that constitutes a restaurant or eating place, and will license only that portion for the sale and consumption of alcoholic beverages."

In a meeting with the applicant, I was informed that there is a kiosk with food service and tables for dining in the central atrium of the museum. As these areas are not marked on the submitted diagram, the applicant can work with AMCO to submit an AB-14 Premises Diagram Change if that area meets the qualifications for this license type. In addition, the applicant was informed that an off-site warehouse permit would be appropriate for the basement alcohol storage area.

5317 Muse with Laura Cole ABC Board July 9, 2019 Page 2

I recommend that in accordance with AS 04.06.090(c), which authorizes the board to reduce the licensed premises area, the board approve as licensed premises only the restaurant area as shaded in blue in the attached diagram.