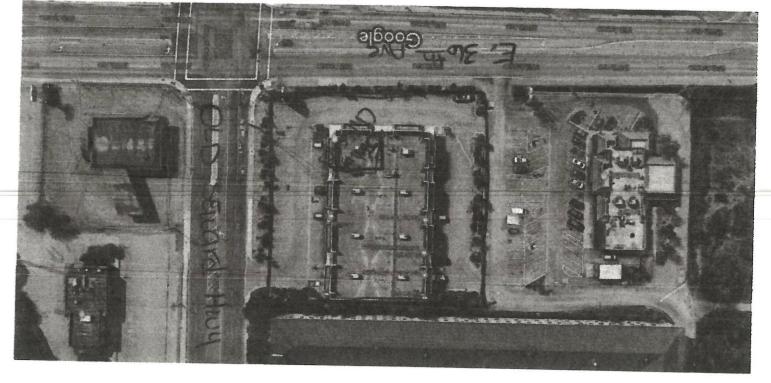

|        |
|--------------------|-----------------------------------|--------|-----------|-------------|--------|
| License Type:      |                                   | 5775   | ).<br>    |             |        |
|                    | Restaurant / Eating Place         |        |           |             |        |
| Doing Business As: | Johnny Chicago's                  |        |           |             | *      |
| Premises Address:  | 751 E. 36th Ave Suite #107        |        |           | <del></del> |        |
| City:              | Anchorage                         | States | AIZ       | 7 710       | Tan-1- |
|                    |                                   | State: | AK        | ZIP:        | 99503  |

ALCOHUL



### North Star Centre

Google Maps

757 E. 36th Ave



Imagery ©2019 Google, Map data ©2019 Google 20 ft.



Morth Star Centre 757 E 36th Ave Anchorage, AK 99503

### Photos







Alcohol and Marijuana Control Office 550 W 7<sup>th</sup> Avenue, Suite 1600 Anchorage, AK 99501 <u>alcohol.licensing@alaska.gov</u>

https://www.commerce.alaska.gov/web/amco

Phone: 907.269.0350

Alaska Alcoholic Beverage Control Board

## Form AB-02: Premises Diagram

## Section 2 – Detailed Premises Diagram

Clearly indicate the boundaries of the premises and the proposed licensed area within that property. Clearly indicate the interior layout of any enclosed areas on the proposed premises. Clearly identify all entrances and exits, walls, bars, and fixtures, and outline in red the perimeter of the areas designated for alcohol storage, service, consumption, and