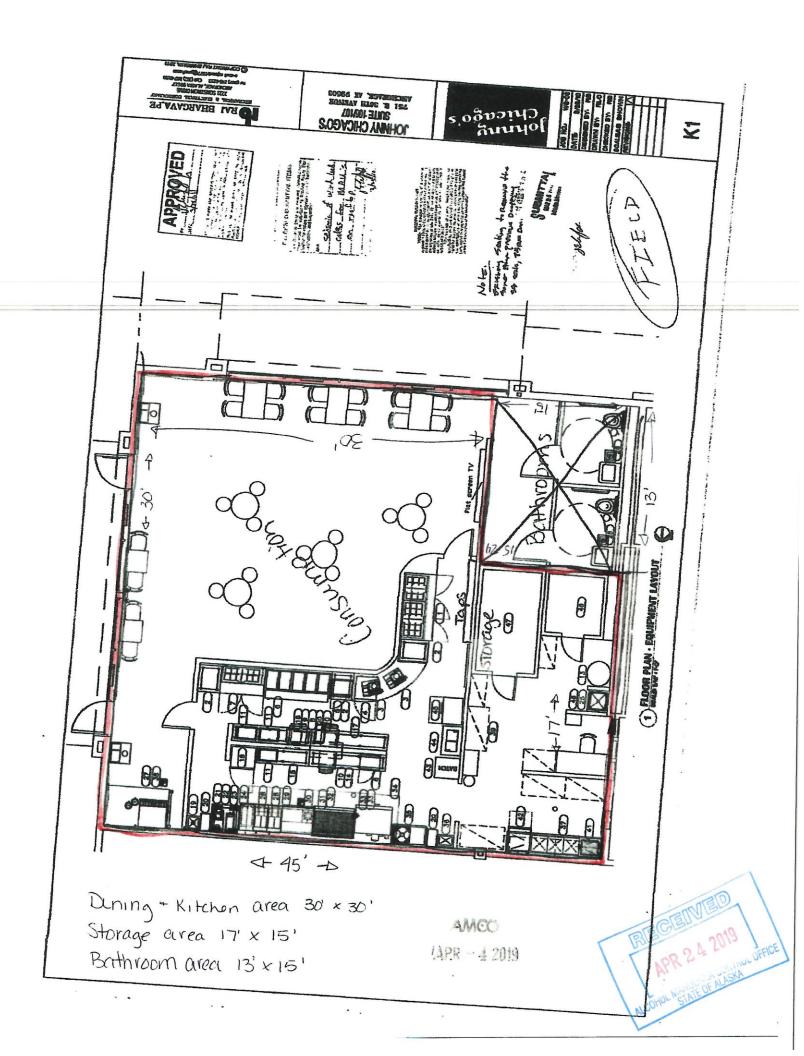

ago's Restaurants, LLC | licono | e Number: | T           |        |
|--------------------|-----------------------------------|--------|-----------|-------------|--------|
| License Type:      |                                   | 5775   | ).<br>    |             |        |
|                    | Restaurant / Eating Place         |        |           |             |        |
| Doing Business As: | Johnny Chicago's                  |        |           |             | *      |
| Premises Address:  | 751 E. 36th Ave Suite #107        |        |           | <del></del> |        |
| City:              | Anchorage                         | States | AIZ       | 7 710       | Tan-1- |
|                    |                                   | State: | AK        | ZIP:        | 99503  |

ALCOHUL



### North Star Centre

Google Maps

757 E. 36th Ave



Imagery ©2019 Google, Map data ©2019 Google 20 ft.



Morth Star Centre 757 E 36th Ave Anchorage, AK 99503

### Photos







Alcohol and Marijuana Control Office 550 W 7<sup>th</sup> Avenue, Suite 1600 Anchorage, AK 99501 <u>alcohol.licensing@alaska.gov</u>

https://www.commerce.alaska.gov/web/amco

Phone: 907.269.0350

Alaska Alcoholic Beverage Control Board

## Form AB-02: Premises Diagram

## Section 2 – Detailed Premises Diagram

Clearly indicate the boundaries of the premises and the proposed licensed area within that property. Clearly indicate the interior layout of any enclosed areas on the proposed premises. Clearly identify all entrances and exits, walls, bars, and fixtures, and outline in red the perimeter of the areas des