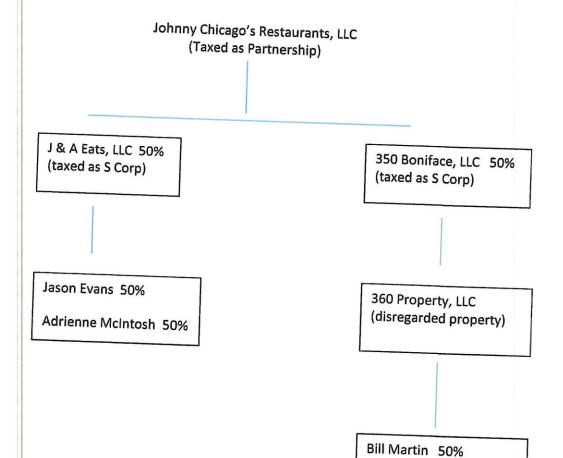

| Entity Official: | 0% or more, and for each general partner  Adrienne McIntosh |        |              |            |        |  |
|------------------|-------------------------------------------------------------|--------|--------------|------------|--------|--|
| Title(s):        | Affiliate - Owner of a holding entity                       | Phone: | 907-350-3107 | % Ov       | /ned:  |  |
| Address:         | 3622 Sycamore Loop                                          |        |              |            |        |  |
| City:            | Anchorage                                                   | State: | AK           | ZIP:       | 99504  |  |
| Entity Official: | Jason Evans                                                 |        |              |            | 100001 |  |
| Title(s):        | Affiliate - Owner of a holding entity                       | Phone: | 907-350-1807 | % Ow       | nod:   |  |
| Address:         | 3622 Sycamore Loop                                          | 1      | 001-000-1007 | 70 OW      | ileu.  |  |
| City:            | Anchorage                                                   | State: | AK           | ZIP: 99504 |        |  |
| Entity Official: | Bill Martin                                                 |        |              |            |        |  |
| litle(s):        | Affiliate - Owner of a holding entity                       | Phone: | 907-440-1928 | % Owned:   |        |  |
| Address:         | 12316 Broadwater Dr.                                        |        | 1020         |            |        |  |
| City:            | Eagle River                                                 | State: | AK           | ZIP:       | 99577  |  |
| intity Official: | Tina Martin                                                 |        |              |            |        |  |
| îtle(s):         | Affiliate - Owner of a holding entity                       | Phone: | 907-440-1928 | % Owned:   |        |  |
|                  |                                                             |        | 331 110 1020 | 70 0001    |        |  |
| ddress:          | 12316 Broadwater Dr                                         |        |              |            |        |  |

| with an interest of 1 | 0% or more, and for each general partners | <u>lip</u> , the follow<br>er.  | ing information must be o | completed                                    | for ea | ch <i>partner</i> |  |  |
|-----------------------|-------------------------------------------|---------------------------------|---------------------------|----------------------------------------------|--------|-------------------|--|--|
| Entity Official:      | 360 Boniface, LLC                         |                                 |                           |                                              |        |                   |  |  |
| Title(s):             | Member Phone: 907-440-1928 % Owned: 50    |                                 |                           |                                              |        |                   |  |  |
| Address:              | 12316 Broadwater Dr                       |                                 |                           |                                              |        |                   |  |  |
| City:                 | Eagle River                               | Eagle River State: AK ZIP: 9957 |                           |                                              |        |                   |  |  |
|                       |                                           |                                 |                           |                                              | 100.   |                   |  |  |
| Entity Official:      | J&A Eats, LLC                             |                                 |                           |                                              |        |                   |  |  |
| Title(s):             | Member                                    | Phone:                          | 907-334-9464              | % Ow                                         | ned:   | 50                |  |  |
| Address:              | 3622 Sycamore Loop                        | - <b>!</b>                      | · <b>L</b>                | <u>.                                    </u> |        |                   |  |  |
| City:                 | Anchorage                                 | State:                          | AK                        | ZIP:                                         | 995    | 504               |  |  |
| Entity Official:      |                                           |                                 |                           |                                              |        |                   |  |  |
|                       |                                           |                                 |                           |                                              |        |                   |  |  |
| Title(s):             |                                           | Phone:                          |                           | % Owi                                        | ned:   |                   |  |  |
| Address:              |                                           |                                 |                           |                                              |        |                   |  |  |
| City:                 |                                           | State:                          |                           | ZIP:                                         |        | ·                 |  |  |
|                       |                                           |                                 |                           | <u> </u>                                     | L      |                   |  |  |
| Entity Official:      |                                           |                                 |                           |                                              |        |                   |  |  |
| Title(s):             |                                           | Phone:                          |                           | % Own                                        | ed:    |                   |  |  |
| Address:              |                                           |                                 |                           |                                              |        |                   |  |  |
| City:                 |                                           | State:                          |                           | ZIP:                                         |        | - VI              |  |  |
|                       |                                           | 1                               |                           |                                              |        |                   |  |  |

Tina Martin 50%

Alcohol and Marijuana Control Office 550 W 7<sup>th</sup> Avenue, Suite 1600 Anchorage, AK 99501

alcohol.licensing@alaska.gov https://www.commerce.alaska.gov/web/amco Phone: 907.269.0350