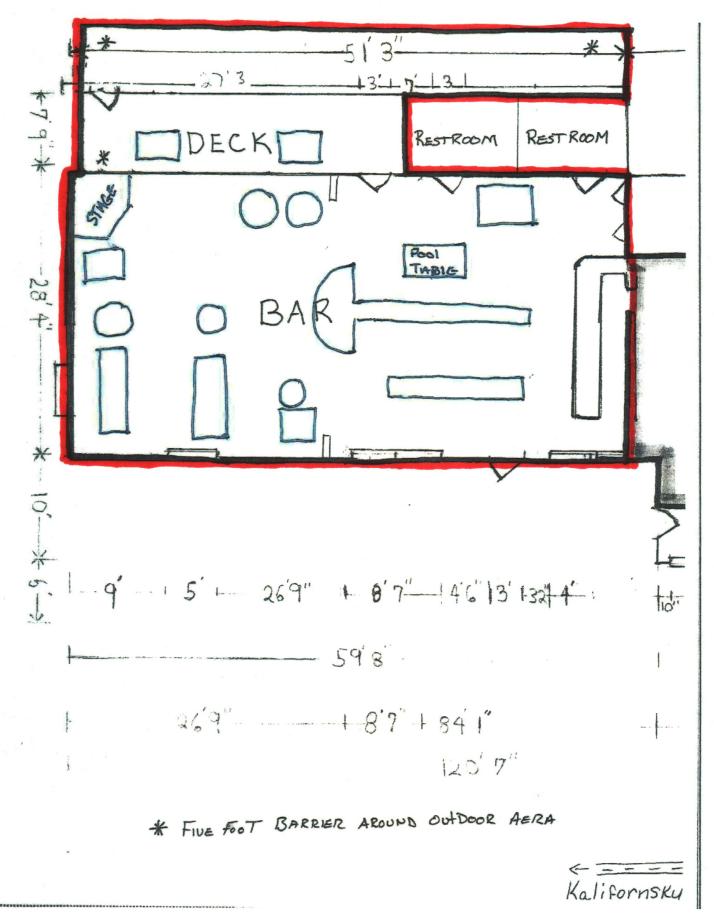

# Alaska Alcoholic Beverage Control Board Form AB-02: Premises Diagram

### What is this form?

A detailed diagram of the proposed licensed premises is required for all liquor license applications, per AS 04.11.260 and 3 AAC 304.185. Your diagram must include dimensions and must show all entrances and boundaries of the premises, walls, bars, fixtures, and areas of storage, service, consumption, and manufacturing. If your proposed premises is located within a building or building complex that contains multiple businesses and/or tenants, please provide an additional page that clearly shows the location of your proposed premises within the building or building complex, along with the addresses and/or suite numbers of the other businesses and/or tenants within the building or building complex.

The <u>second page</u> of this form is not required. Blueprints, CAD drawings, or other clearly drawn and marked diagrams may be submitted in lieu of the second page of this form. The first page must still be completed, attached to, and submitted with any supplemental diagrams. An AMCO employee may require you to complete the second page of this form if additional documentation for your premises diagram is needed.

[Form AB-02] (rev 06/24/2016)

Page 1 of 2

\* Fixture Detail

GWB Entertainment, Inc. dba Vagabond Inn – Beverage Dispensary License #1189 Vagabond Inn Liquor Store – Package Store License #1190

Attachment to premises diagram

Deck and outside security plan.

The 60 x 80 outside hospitality area is fenced off. Patrons have to enter and exit the hospitality area through the bar.

The wait staff will monitor the patrons and ensure no one attempts to enter the hospitality area from outside the fenced area. During special functions, the venue will be monitored by security staff.