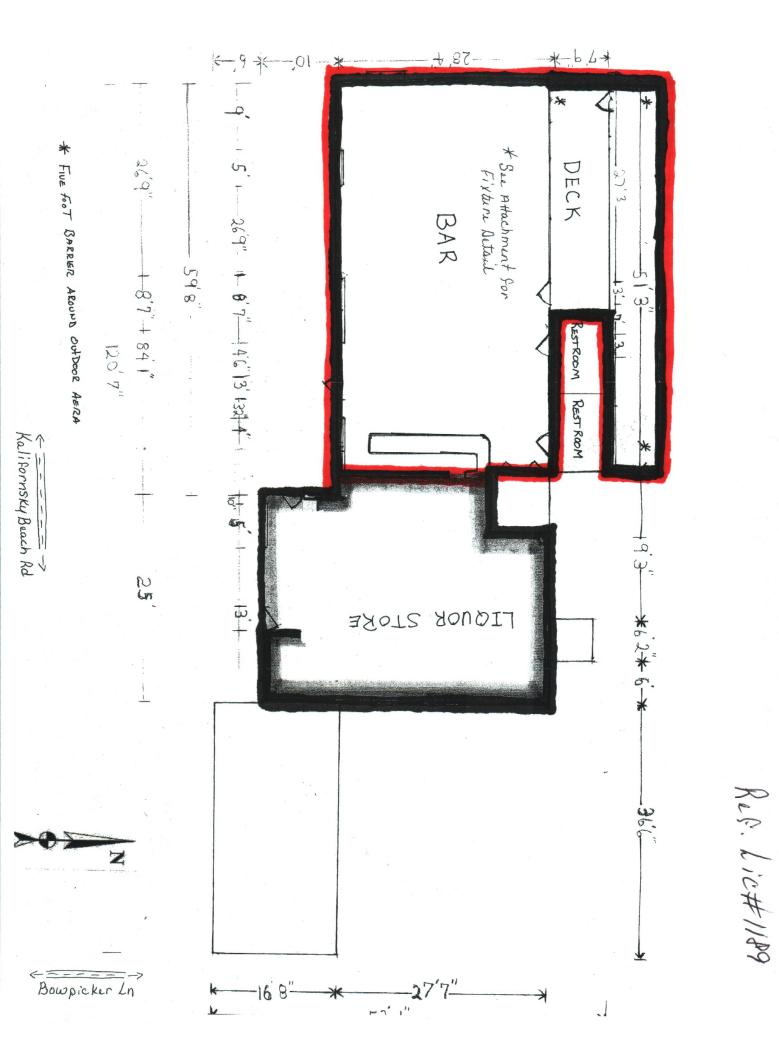

# Alaska Alcoholic Beverage Control Board Form AB-02: Premises Diagram

### What is this form?

A detailed diagram of the proposed licensed premises is required for all liquor license applications, per AS 04.11.260 and 3 AAC 304.185. Your diagram must include dimensions and must show all entrances and boundaries of the premises, walls, bars, fixtures, and areas of storage, service, consumption, and manufacturing. If your proposed premises is located within a building or building complex that contains multiple businesses and/or tenants, please provide an additional page that clearly shows the location of your proposed premises within the building or building complex, along with the addresses and/or suite numbers of the other businesses and/or tenants within the building or building complex.

The <u>second page</u> of this form is not required. Blueprints, CAD drawings, or other clearly drawn and marked diagrams may be submitted in lieu of the second page of this form. The first page must still be completed, attached to, and submitted with any supplemental diagrams. An AMCO employee may require you to complete the second page of this form if additional documentation for your premises diagram is needed.

## .

Section 1 – Establishment Information

Enter information for the business seeking to be licensed, as identified on the license application.

| Licensee:          | GWB Entertainment, Inc. License Number: 1 |        |    |      | 9     |
|--------------------|-------------------------------------------|--------|----|------|-------|
| License Type:      | Beverage Dispensary                       |        |    |      |       |
| Doing Business As: | Vagabond Inn                              |        |    |      |       |
| Premises Address:  | 38515 Kalifornsky Beach Rd                |        |    |      |       |
| City:              | Kenai                                     | State: | AK | ZIP: | 99611 |

[Form AB-02] (rev 06/24/2016)

Page 1 of 2

\* Fixture Detail

GWB Entertainment, Inc. dba Vagabond Inn – Beverage Dispensary License #1189 Vagabond Inn Liquor Store – Package Store License #1190

Attachment to premises diagram

Deck and outside security plan.

The 60 x 80 outside hospitality area is fenced off. Patrons have to enter and exit the hospitality area through the bar.

The wait staff will monitor the patrons and ensure no one attempts to enter the hospitality area from outside the fenced area. During special functions, the venue will be monitored by security staff.