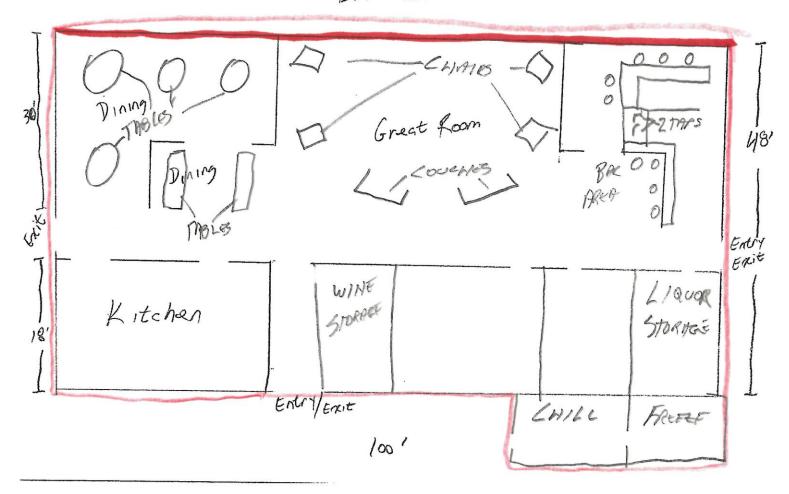

**Attachment:** Outdoor recreation lodge statement

New license application

Alaska Sportsman's Lodge description for AMCO Liquor license application.

Alaska Sportsman's Lodge is a remote destination fishing lodge located 240 miles SW of Anchorage in an area known as the Bristol Bay area. Specific location is at about mile 4 of the Kvichak River, downstream from Lake Iliamna. The closest village is Igiugig which is at the outlet of Lake Iliamna. We provide daily fishing, bear viewing, photography, and float trips for our guests. We either fish our home river, the Kvichak, or fly out in our float equipped aircraft to fish nearby rivers for the day. The main focus of our program is fishing.

Alaska Sportsman's Lodge accommodates anglers that travel to our location to fish. The guests spend the night at our lodge facility and all meals are included in the package as well. We have a total of 15 rooms that accommodate guests for overnight stays.