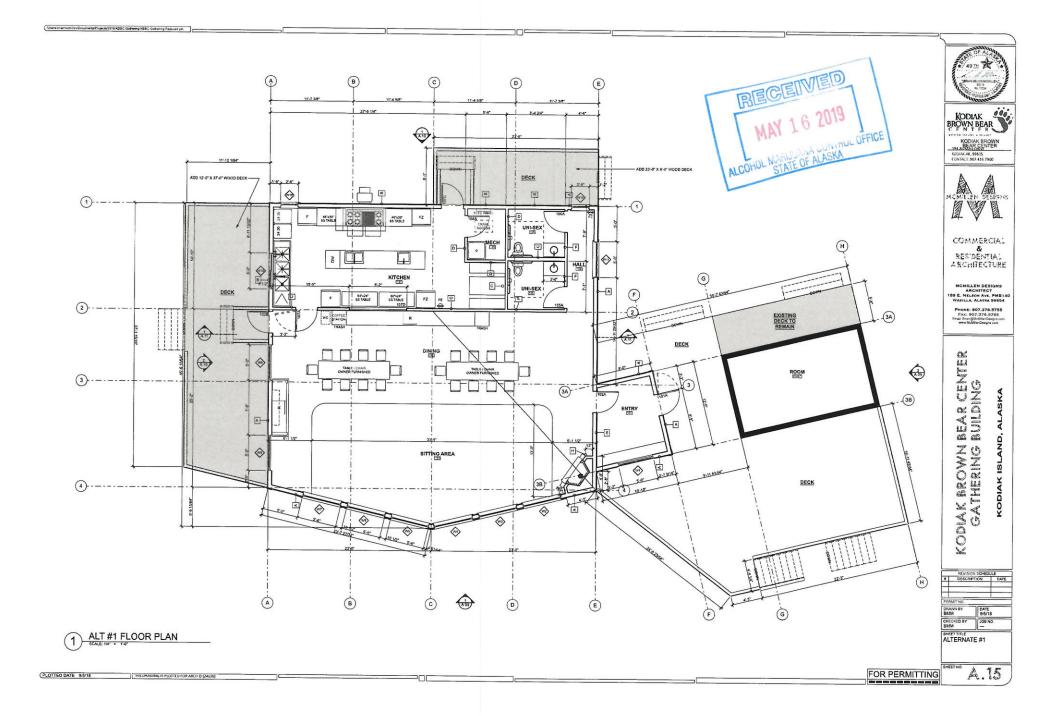

## Form AB-02: Premises Diagram

#### What is this form?

[Form AB-02] (rev 06/24/2016)

A detailed diagram of the proposed licensed premises is required for all liquor license applications, per AS 04.11.260 and 3 AAC 304.185. Your diagram must include dimensions and must show all entrances and boundaries of the premises, walls, bars, fixtures, and areas of storage, service, consumption, and manufacturing. If your proposed premises is located within a building or building complex that contains multiple businesses and/or tenants, please provide an additional page that clearly shows the location of your proposed premises within the building or building complex, along with the addresses and/or suite numbers of the other businesses and/or tenants within the building or building complex.

The <u>second page</u> of this form is not required. Blueprints, CAD drawings, or other clearly drawn and marked diagrams may be submitted in lieu of the second page of this form. The first page must still be completed, attached to, and submitted with any supplemental diagrams. An AMCO employee may require you to complete the second page of this form if additional documentation for your premises diagram is needed.

This form must be completed and submitted to AMCO's main office before any license application will be considered complete.

|                                                                                                                                      | Yes | No |
|--------------------------------------------------------------------------------------------------------------------------------------|-----|----|
| I have attached blueprints, CAD drawings, or other supporting documents in addition to, or in lieu of, the second page of this form. | V   |    |
|                                                                                                                                      |     |    |