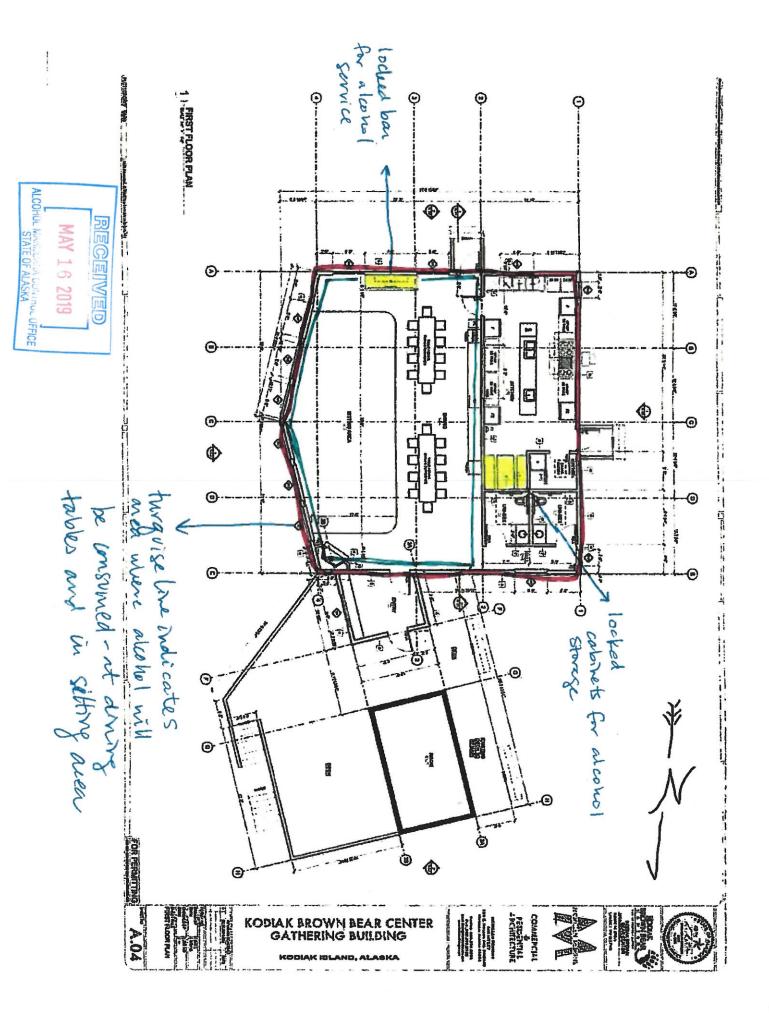

## Form AB-02: Premises Diagram

#### What is this form?

[Form AB-02] (rev 06/24/2016)

A detailed diagram of the proposed licensed premises is required for all liquor license applications, per AS 04.11.260 and 3 AAC 304.185. Your diagram must include dimensions and must show all entrances and boundaries of the premises, walls, bars, fixtures, and areas of storage, service, consumption, and manufacturing. If your proposed premises is located within a building or building complex that contains multiple businesses and/or tenants, please provide an additional page that clearly shows the location of your proposed premises within the building or building complex, along with the addresses and/or suite numbers of the other businesses and/or tenants within the building or building complex.

The <u>second page</u> of this form is not required. Blueprints, CAD drawings, or other clearly drawn and marked diagrams may be submitted in lieu of the second page of this form. The first page must still be completed, attached to, and submitted with any supplemental diagrams. An AMCO employee may require you to complete the second page of this form if additional documentation for your premises diagram is needed.

This form must be completed and submitted to AMCO's main office before any license application will be considered complete.

|                                                                                                                                      | Yes | No |
|--------------------------------------------------------------------------------------------------------------------------------------|-----|----|
| I have attached blueprints, CAD drawings, or other supporting documents in addition to, or in lieu of, the second page of this form. | V   |    |
|                                                                                                                                      |     |    |