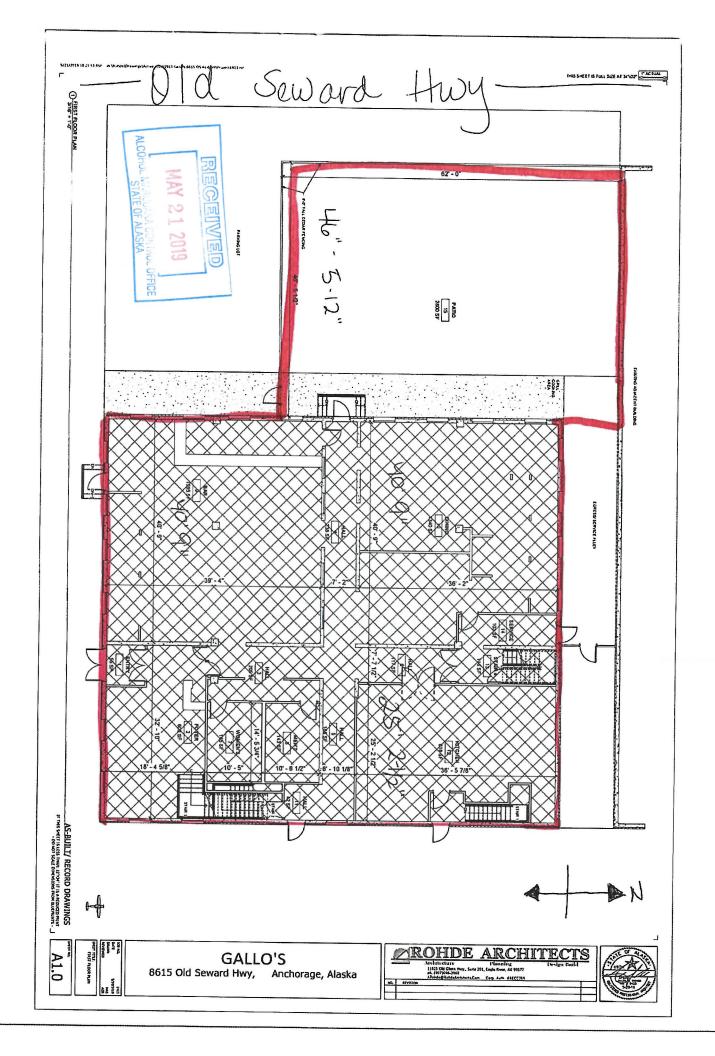

This form must be completed and submitted to AMCO's main office, along with all other required forms and documents, before any license application will be considered complete.

|                                                                                | Section 1 – Trans                       | sferor In  | formation           |      |              |
|--------------------------------------------------------------------------------|-----------------------------------------|------------|---------------------|------|--------------|
| Enter information for the cu                                                   | rrent licensee and licensed establishme | ent.       |                     |      |              |
| Licensee:                                                                      | Gallo's Mexican Restaura                | ant, Inc   | License #:          |      | 3572         |
| License Type:                                                                  | Beverage Dispensary                     |            | Statutory Reference | :    | AS 04.11.090 |
| Doing Business As:                                                             | Gallo's Mexican Restaura                | ant #2     |                     |      |              |
| Premises Address:                                                              | 8615 Old Seward Highwa                  | ———<br>ау  |                     |      |              |
| City:                                                                          | Anchorage                               | State:     | AK                  | ZIP: | 99515        |
| Local Governing Body:                                                          | Municipality of Anchorage               | 9          |                     |      | 100010       |
| Transfer Type:  Regular transfer  Transfer with securit  Involuntary retransfe |                                         | <b>ć</b> a |                     |      |              |
|                                                                                | OFFICE US                               | SE ONLY    |                     |      |              |
| Complete Date:                                                                 |                                         |            | action #:           | 5844 |              |
| Board Meeting Date:                                                            |                                         | License    | e Years:            | 0079 |              |
| Issue Date:                                                                    |                                         | BRE:       |                     |      |              |