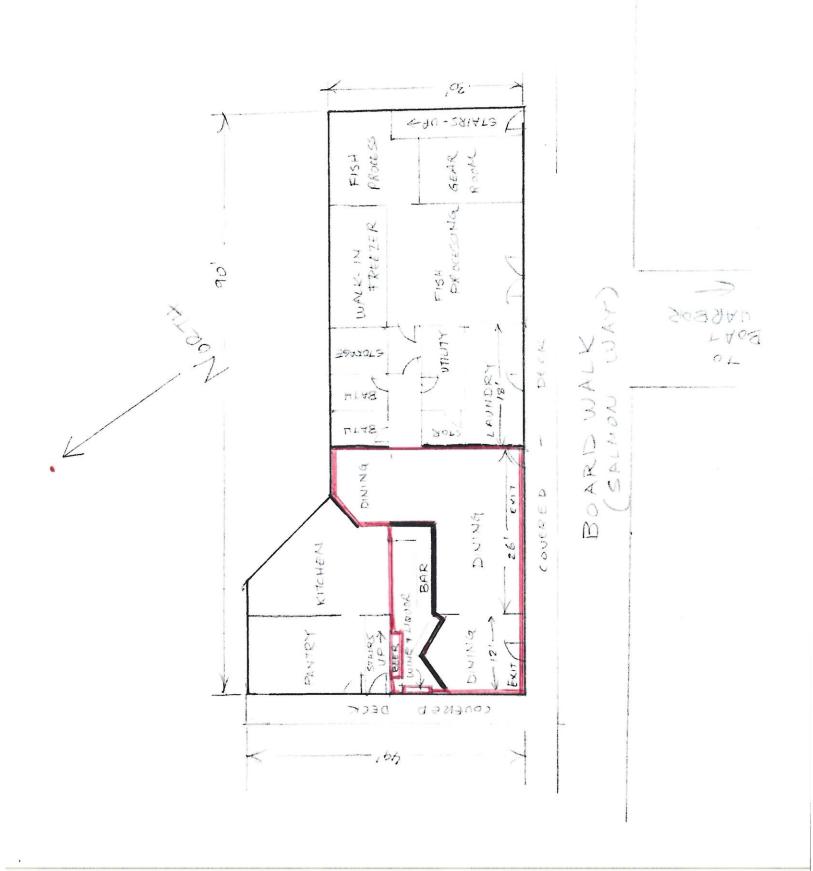

The applicant offers fishing charters and all-inclusive fishing packages that include processing and shipping of fish to Juneau. They have 5 suites, 7 standard rooms, 4 houses, and an annex building available for rent. Meals are provided to their overnight guests.

## Outdoor Recreation Lodge - Seasonal License #4620 Statement

Highliner Lodge and Charters Inc accommodates and meals for up 50 guests at one time. The average number of guests during our season is 25. We have 5 suites with two rooms and 7 standard rooms available in the lodge itself. We have 4 houses and an Annex building that combined have another 14 rooms. All rooms are suitable for double occupancy.

We offer fully guided fishing on 8 charter vessels. We process all of our guests fish and ship the fish to Juneau. We specialize in all-inclusive fishing packages.

We serve four course white table cloth meals to our guests every night as well as provide breakfast and lunch. We serve beer, wine and mixed drinks along with the guests' meals.

#### **Section 1 - Establishment and Contact Information**

| Enter information for the bu  | siness seeking to be licensed.  |                               |                                         |                     |       |             |  |  |
|-------------------------------|---------------------------------|-------------------------------|-----------------------------------------|---------------------|-------|-------------|--|--|
| Licensee:                     | Highliner Lodge & Chart         | ighliner Lodge & Charters Inc |                                         |                     |       |             |  |  |
| License Type:                 | Outdoor Recreational Lodge Seas | onal                          | Statutory Reference:                    |                     |       | 04.11.225   |  |  |
| Doing Business As:            | lighliner Lodge & Charters Inc  |                               |                                         |                     |       |             |  |  |
| Premises Address:             | 1014 Salmon Way                 |                               |                                         |                     |       |             |  |  |
| City:                         | City: Pelican                   |                               | AK                                      |                     | ZIP:  | 99832       |  |  |
| Local Governing Body:         | City of Pelican                 |                               |                                         |                     |       |             |  |  |
| Community Council:            | Pelican City Council            |                               |                                         |                     |       |             |  |  |
|                               |                                 |                               |                                         |                     |       |             |  |  |
| Mailing Address:              | 2600 N Amberwood Dr             |                               |                                         |                     |       |             |  |  |
| City:                         | Tucson                          | State:                        | AZ                                      |                     | ZIP:  | 85749       |  |  |
|                               |                                 |                               | *************************************** |                     |       |             |  |  |
| Designated Licensee:          | James S Daniels                 |                               |                                         |                     |       |             |  |  |
| Contact Phone:                | 907 738-1606                    | Business                      | Phone:                                  | 907 73              | 5 247 | <b>7</b> 5  |  |  |
| Contact Email:                | steve@highlinerlodge.co         | m                             |                                         |                     |       |             |  |  |
| Yes Seasonal License?         | No If "Yes", write your s       | ix-month o <sub>l</sub>       | perating perio                          | <sub>d:</sub> 5/1 t | to 1  | 1/1         |  |  |
|                               |                                 |                               |                                         |                     |       |             |  |  |
| OFFICE USE ONLY               |                                 |                               |                                         |                     |       |             |  |  |
| Complete Date:                | 7/2/19 License Years:           | 19                            | 20                                      | License             | #:    | 5831        |  |  |
| Board Meeting Date:           | 9/9/19                          | Trans                         | action #:                               | 108                 | 172   | -9          |  |  |
| Issue Date:                   | Issue Date: BRE:                |                               |                                         |                     |       |             |  |  |
| [Form AB-00] (rev 10/10/2016) |                                 |                               |                                         |                     |       | Page 1 of 5 |  |  |