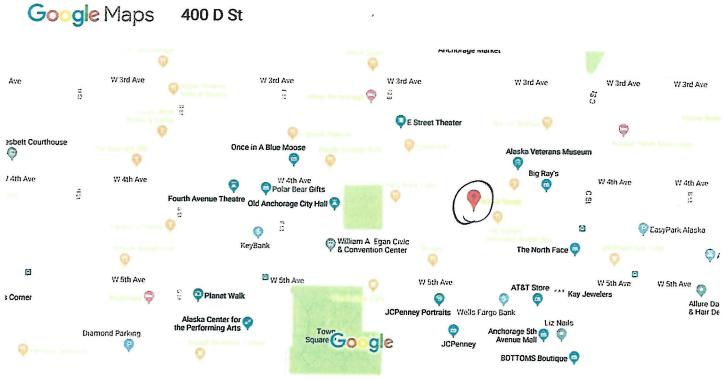

AMCO

Map data ©2019 Google 200 ft

400 D St Anchorage, AK 99501

Send to your phone

-