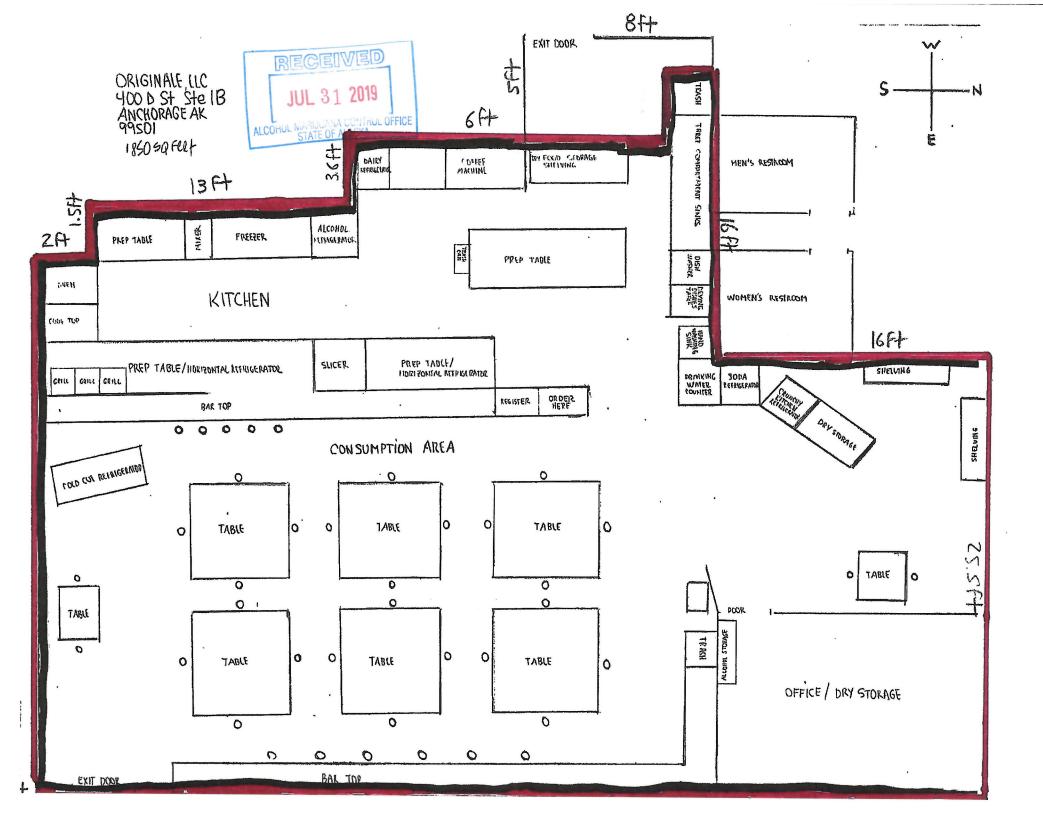

# Alaska Alcoholic Beverage Control Board Form AB-02: Premises Diagram

#### What is this form?

A detailed diagram of the proposed licensed premises is required for all liquor license applications, per AS 04.11.260 and 3 AAC 304.185. Your diagram must include dimensions and must show all entrances and boundaries of the premises, walls, bars, fixtures, and areas of storage, service, consumption, and manufacturing. If your proposed premises is located within a building or building complex that contains multiple businesses and/or tenants, please provide an additional page that clearly shows the location of your proposed premises within the building or building complex, along with the addresses and/or suite numbers of the other businesses and/or tenants within the building or building complex.

The <u>second page</u> of this form is not required. Blueprints, CAD drawings, or other clearly drawn and marked diagrams may be submitted in lieu of the second page of this form. The first page must still be completed, attached to, and submitted with any supplemental diagrams. An AMCO employee may require you to complete the second page of this form if additional documentation for your premises diagram is needed.

This form must be completed and submitted to AMCO's main office before any license application will be considered complete.

|                                                                                                                                      | Yes | No |
|--------------------------------------------------------------------------------------------------------------------------------------|-----|----|
| I have attached blueprints, CAD drawings, or other supporting documents in addition to, or in lieu of, the second page of this form. | X   |    |

## Section 1 – Establishment Information

Enter information for the business seeking to be licensed, as identified on the license application.

| Licensee:          | Originale, LLC          | License | Number: | 58   | 5820  |  |  |
|--------------------|-------------------------|---------|---------|------|-------|--|--|
| License Type:      | Restaurant or Eating pl | QU      |         |      |       |  |  |
| Doing Business As: | originaleille           | - 1     |         |      |       |  |  |
| Premises Address:  | 400 0 Street, suite L-B |         |         |      | -     |  |  |
| City:              | Ancherque               | State:  | AR      | ZIP: | 99501 |  |  |