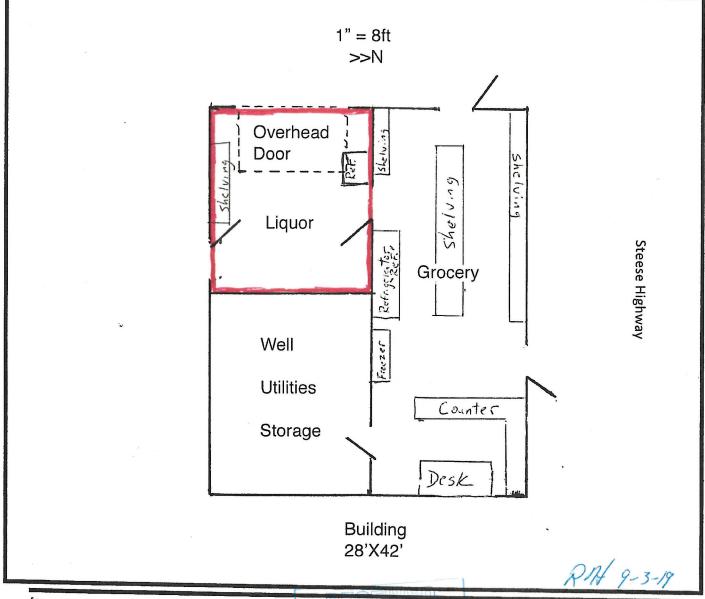

# Section 2 – Transferee Information Enter information for the *new* applicant and/or location seeking to be licensed.

| Licensee:                                                      | Hutchinson Commercial,                                                                                                       | LLC                           |                                     |                         |          |               |
|----------------------------------------------------------------|------------------------------------------------------------------------------------------------------------------------------|-------------------------------|-------------------------------------|-------------------------|----------|---------------|
| Doing Business As:                                             | Hutchinson Commercial,                                                                                                       | LLC                           |                                     |                         |          |               |
| Premises Address:                                              | Mile 161 Steese Highwa                                                                                                       | у                             |                                     |                         |          |               |
| City:                                                          | Circle                                                                                                                       | State:                        | Alaska                              |                         | ZIP:     | 99733         |
| Community Council:                                             | Outside City Limits - Unc                                                                                                    | rganized                      | Borough                             |                         |          |               |
|                                                                |                                                                                                                              |                               |                                     |                         |          |               |
| Mailing Address:                                               | P.O. Box 1                                                                                                                   | ·                             |                                     |                         |          |               |
| City:                                                          | Circle                                                                                                                       | State:                        | Alaska                              |                         | ZIP:     | 99733         |
| Designated Licensee:                                           | Richard F. Hutchinson                                                                                                        |                               |                                     |                         |          |               |
| Contact Phone:                                                 | 907-773-1222                                                                                                                 | Business                      | Phone:                              | 907-77                  | 73-122   | 22            |
| Contact Email:                                                 | earlandick@yahoo.com                                                                                                         |                               |                                     |                         |          |               |
| Premises to be licensed is:  an existing facility              | Section 3 – Prem                                                                                                             |                               | <b>Ormation</b> d building          |                         |          |               |
| What is the distance of th                                     | t be completed by <u>beverage dispensa</u><br>ne shortest pedestrian route from the<br>he nearest school grounds? Include th | public entrar                 | nce of the buildi                   | ng of vour              | nranase  |               |
| 800 ft.                                                        |                                                                                                                              |                               | asarcinent in yu                    | ur answer               | •        |               |
| What is the distance of the the public entrance of the 900 ft. | e shortest pedestrian route from the nearest church building? Include the                                                    | public entrar<br>unit of meas | ice of the buildi<br>urement in you | ng of your<br>r answer. | proposed | d premises to |
|                                                                |                                                                                                                              | CEP                           |                                     |                         |          |               |
| [Form AB-01] (rev 10/10/2016)                                  |                                                                                                                              | ALCOHUL MANU STATI            | DANA CUNTAUL OFF                    | FICE                    |          | Page 2 of 7   |