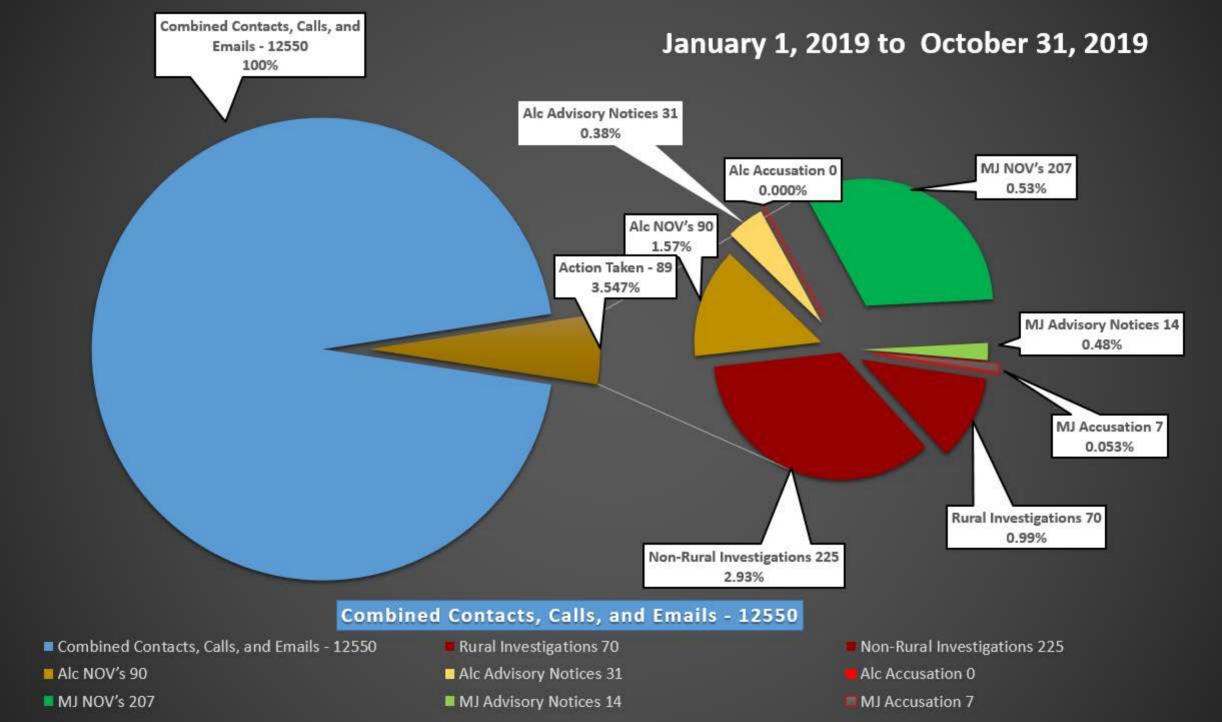

| Enforcement Activity                   | 8/24/19 to<br>10/31/19 | 1/1/19 to<br>10/31/19 |
|----------------------------------------|------------------------|-----------------------|
| Investigations                         | 23                     | 295                   |
| Alcohol Walk-throughs                  | 47                     | 335                   |
| Alcohol Inspections                    | 114                    | 510                   |
| Alcohol NOVs                           | 26                     | 90                    |
| Alcohol Advisory Notices               | 1                      | 31                    |
| Alcohol Permits reviewed               | 252                    | 967                   |
| Marijuana Walk-throughs                | 37                     | 111                   |
| Marijuana Inspections                  | 26                     | 134                   |
| Marijuana NOVs                         | 62                     | 207                   |
| Marijuana Advisory Notices             | 1                      | 14                    |
| Marijuana Background Conducted (MJ-18) | 5                      | 10                    |
| Marijuana Handler Cards Issued         | 40                     | 785                   |
| Compliance Checks/Shoulder Taps        | 0                      | 0                     |
| Criminal Charges                       | 10                     | 12                    |
| Training Provided                      | 0                      | 3                     |
| Public Appearance                      | 0                      | 1                     |
| Combined Contacts, Calls, and emails   | 1,599                  | 11,437                |