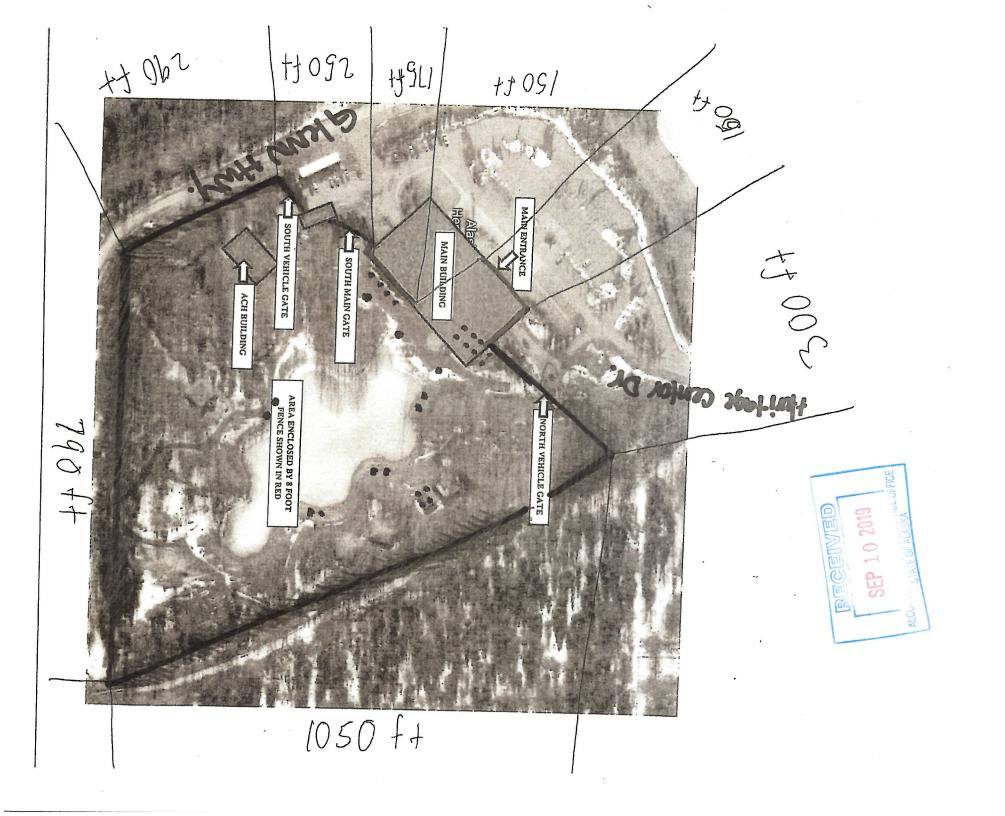

### Section 2 – Detailed Premises Diagram

Clearly indicate the boundaries of the premises and the proposed licensed area within that property. Clearly indicate the interior layout of any enclosed areas on the proposed premises. Clearly identify all entrances and exits, walls, bars, and fixtures, and outline in red the perimeter of the areas designated for alcohol storage, service, consumption, and manufacturing. Include dimensions, cross-streets, and points of reference in your drawing. You may attach blueprints or other detailed drawings that meet the requirements of this form.

### AB-02 Heritage Lakes, LLC DBA Nanvek Café

Nanvek Café is an existing eatery located in the Alaska Native Heritage Center, all of the patron's principal activity is the consumption of food. Nanvek Café is only looking to expand the eatery premises for consumption of food and beverages during special events, at all other times food and beverage consumption will be limited to the café's original licensed area.