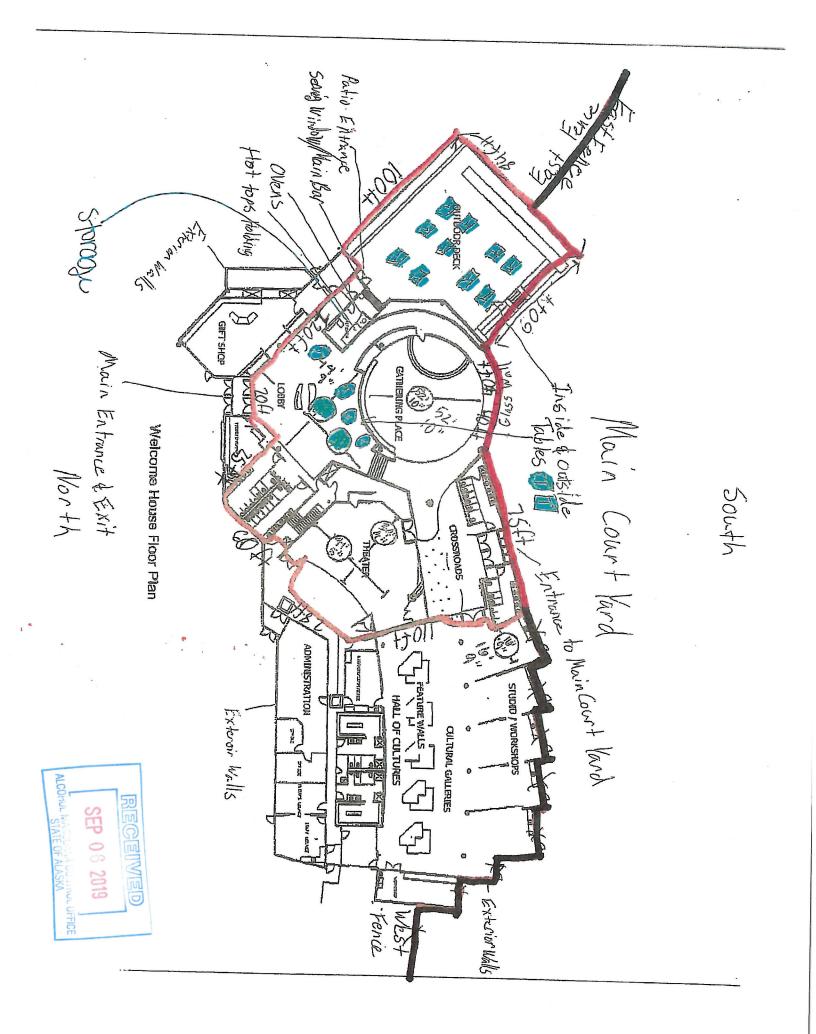

#### What is this form?

A detailed diagram of the proposed licensed premises is required for all liquor license applications, per AS 04.11.260 and 3 AAC 304.185. Your diagram must include dimensions and must show all entrances and boundaries of the premises, walls, bars, fixtures, and areas of storage, service, consumption, and manufacturing. If your proposed premises is located within a building or building complex that contains multiple businesses and/or tenants, please provide an additional page that clearly shows the location of your proposed premises within the building or building complex, along with the addresses and/or suite numbers of the other businesses and/or tenants within the building or building complex.

The <u>second page</u> of this form is not required. Blueprints, CAD drawings, or other clearly drawn and marked diagrams may be submitted in lieu of the second page of this form. The first page must still be completed, attached to, and submitted with any supplemental diagrams. An AMCO employee may require you to complete the second page of this form if additional documentation for your premises diagram is needed.

### Section 2 – Detailed Premises Diagram

Clearly indicate the boundaries of the premises and the proposed licensed area within that property. Clearly indicate the interior layout of any enclosed areas on the proposed premises. Clearly identify all entrances and exits, walls, bars, and fixtures, and outline in red the perimeter of the areas designated for alcohol storage, service, consumption, and manufacturing. Include dimensions, cross-streets, and points of reference in your drawing. You may attach blueprints or other detailed drawings that meet the requirements of this form.

### AB-02 Heritage Lakes, LLC DBA Nanvek Café

Nanvek Café is an existing eatery located in the Alaska Native Heritage Center, all of the patron's principal activity is the consumption of food. Nanvek Café is only looking to expand the eatery premises for consumption of food and beverages during special events, at all other times food and beverage consumption will be limited to the café's original licensed area.