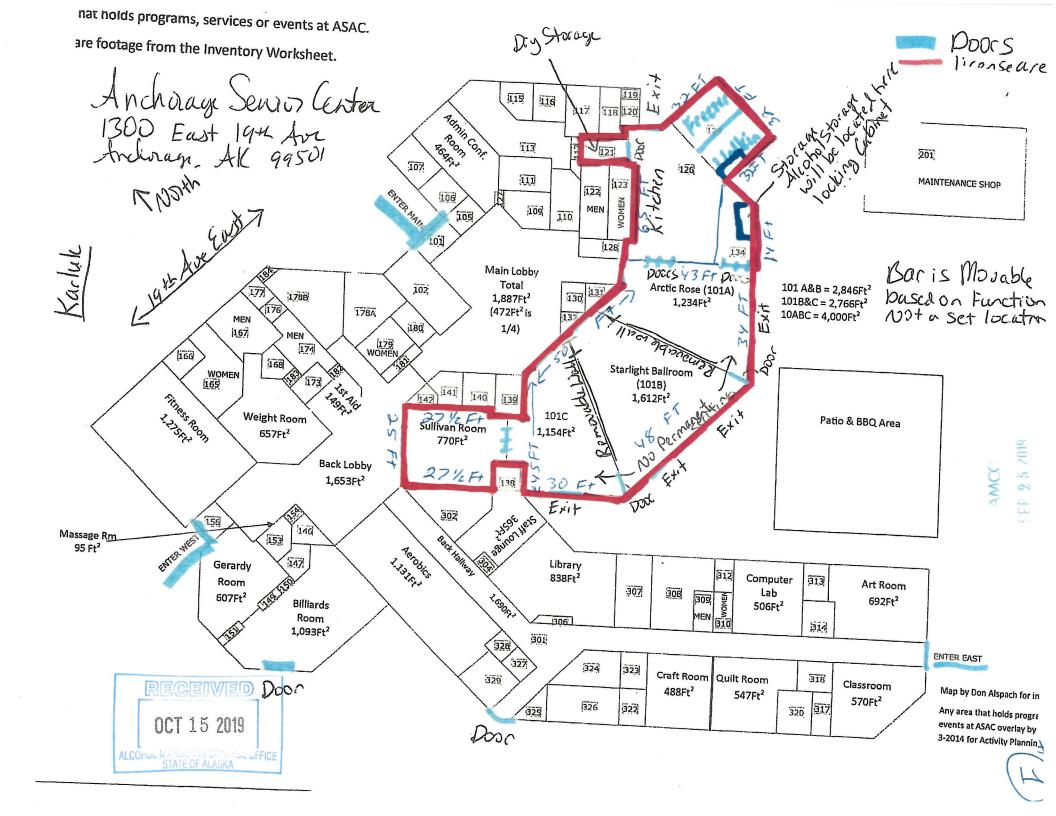

## Form AB-00: New License Application

|                                                                                         | Sec                                                | tion 2 – Pre                              | mises In                       | formation                                                |                         |
|-----------------------------------------------------------------------------------------|----------------------------------------------------|-------------------------------------------|--------------------------------|----------------------------------------------------------|-------------------------|
| Premises to be licensed is:                                                             |                                                    |                                           |                                |                                                          |                         |
| an existing facility                                                                    | a nev                                              | v building                                | a propo                        | sed building                                             |                         |
| The next two questions mu                                                               | st be completed by                                 | y <u>beverage dispens</u>                 | ary (includin                  | g tourism) and <u>package sto</u>                        | ore applicants only:    |
| What is the distance of t                                                               | the shortest pedest<br>the nearest school          | trian route from th<br>I grounds? Include | e public entr<br>the unit of m | ance of the building of you<br>easurement in your answe  | or proposed premises to |
| 1.6 Miles                                                                               |                                                    |                                           |                                | •                                                        |                         |
| What is the distance of t                                                               | he shortest pedest                                 | trian route from th                       | e public entra                 | ance of the building of you<br>asurement in your answer. | r proposed premises to  |
| 0.4 Miles                                                                               |                                                    |                                           |                                | , od. dibite.                                            |                         |
| his section must be comple<br>f more space is needed, ple<br>he following information m | eted by any <u>sole pro</u><br>ase attach a separa | oprietor who is ap                        | plying for a li                | rmation.                                                 |                         |
| Address:                                                                                |                                                    |                                           |                                |                                                          |                         |
| City:                                                                                   |                                                    |                                           | State:                         |                                                          | ZIP:                    |
| his individual is an:                                                                   | pplicant                                           | affiliate                                 |                                |                                                          | -                       |
| Name:                                                                                   |                                                    |                                           |                                |                                                          |                         |
| Address:                                                                                |                                                    |                                           |                                |                                                          |                         |
| City:                                                                                   |                                                    |                                           | State:                         |                                                          | ZIP:                    |
|                                                                                         |                                                    |                                           | I                              | <u> </u>                                                 |                         |