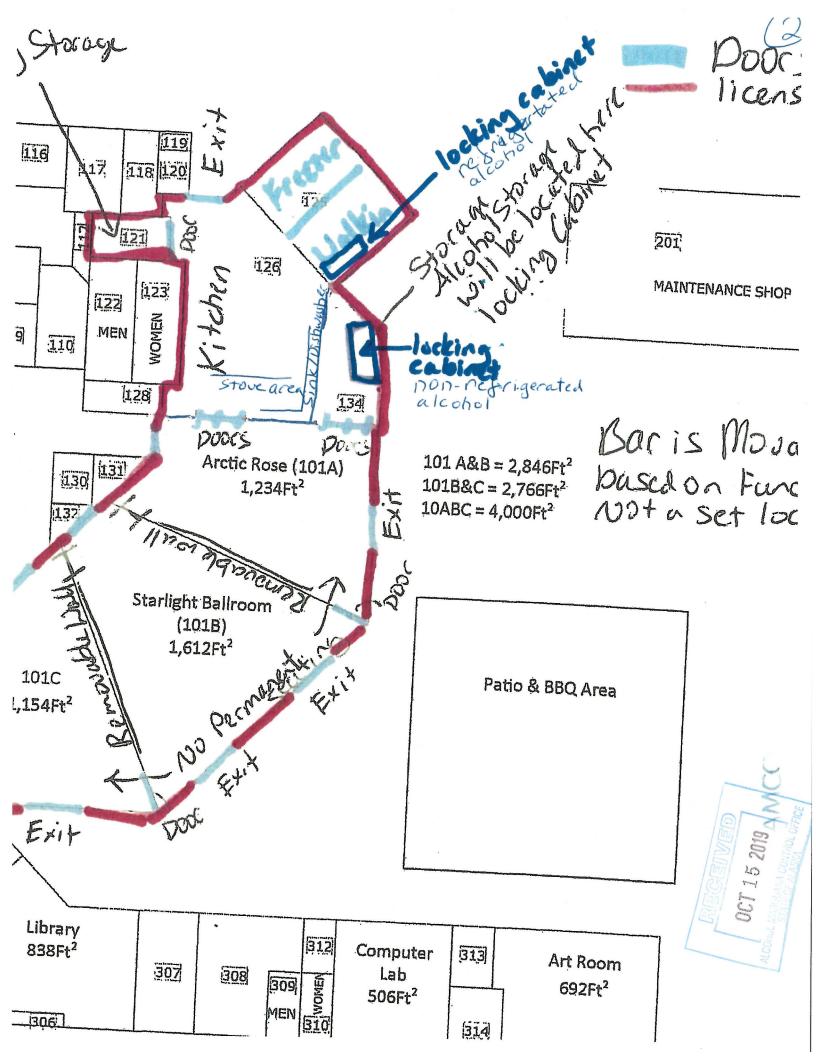

## Form AB-00: New License Application

|                                                                                         | Sec                                                | tion 2 – Pre                              | mises In                       | formation                                                |                         |
|-----------------------------------------------------------------------------------------|----------------------------------------------------|-------------------------------------------|--------------------------------|----------------------------------------------------------|-------------------------|
| Premises to be licensed is:                                                             |                                                    |                                           |                                |                                                          |                         |
| an existing facility                                                                    | a nev                                              | v building                                | a propo                        | sed building                                             |                         |
| The next two questions mu                                                               | st be completed by                                 | y <u>beverage dispens</u>                 | ary (includin                  | g tourism) and <u>package sto</u>                        | ore applicants only:    |
| What is the distance of t                                                               | the shortest pedest<br>the nearest school          | trian route from th<br>I grounds? Include | e public entr<br>the unit of m | ance of the building of you<br>easurement in your answe  | or proposed premises to |
| 1.6 Miles                                                                               |                                                    |                                           |                                | •                                                        |                         |
| What is the distance of t                                                               | he shortest pedest                                 | trian route from th                       | e public entra                 | ance of the building of you<br>asurement in your answer. | r proposed premises to  |
| 0.4 Miles                                                                               |                                                    |                                           |                                | , od. dibite.                                            |                         |
| his section must be comple<br>f more space is needed, ple<br>he following information m | eted by any <u>sole pro</u><br>ase attach a separa | oprietor who is ap                        | plying for a li                | rmation.                                                 |                         |
| Address:                                                                                |                                                    |                                           |                                |                                                          |                         |
| City:                                                                                   |                                                    |                                           | State:                         |                                                          | ZIP:                    |
| his individual is an:                                                                   | pplicant                                           | affiliate                                 |                                |                                                          | -                       |
| Name:                                                                                   |                                                    |                                           |                                |                                                          |                         |
| Address:                                                                                |                                                    |                                           |                                |                                                          |                         |
| City:                                                                                   |                                                    |                                           | State:                         |                                                          | ZIP:                    |
|                                                                                         |                                                    |                                           | I                              | <u> </u>                                                 |                         |