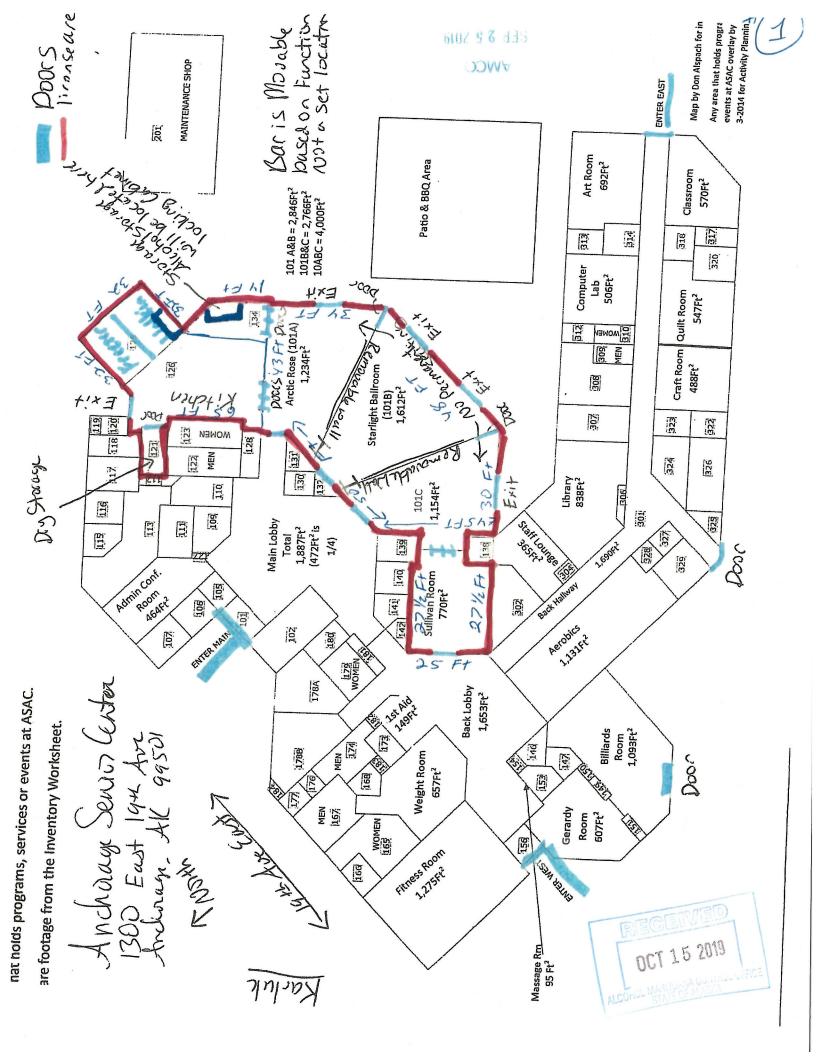

#### Section 1 - Establishment and Contact Information Enter information for the business seeking to be licensed. Licensee: Anchor-Age Center License Type: Restaurant/Eating Place **Statutory Reference:** AS 04.11.100 **Doing Business As:** Anchorage Senior Center Premises Address: 1300 East 19th Ave City: State: ZIP: Anchorage Alaska 99501 **Local Governing Body:** Municipality of Anchorage **Community Council:** Fairview Community Council **Mailing Address:** 1300 East 19th Ave City: State: ZIP: Anchorage Alaska 99501 **Designated Licensee:** J. Kris Warren, Treasurer **Contact Phone:** 907-317-7335 **Business Phone:** 907-770-2005 **Contact Email:** srose@anchorageseniorcenter.org Yes Seasonal License? If "Yes", write your six-month operating period: **OFFICE USE ONLY** Complete Date: License Years: License #: **Board Meeting Date:** Transaction #: Issue Date: BRE:

## Form AB-00: New License Application

|                                                                                         | Sec                                                | tion 2 – Pre                              | mises In                       | formation                                                |                         |
|-----------------------------------------------------------------------------------------|----------------------------------------------------|-------------------------------------------|--------------------------------|----------------------------------------------------------|-------------------------|
| Premises to be licensed is:                                                             |                                                    |                                           |                                |                                                          |                         |
| an existing facility                                                                    | a nev                                              | v building                                | a propo                        | sed building                                             |                         |
| The next two questions mu                                                               | st be completed by                                 | y <u>beverage dispens</u>                 | ary (includin                  | g tourism) and <u>package sto</u>                        | ore applicants only:    |
| What is the distance of t                                                               | the shortest pedest<br>the nearest school          | trian route from th<br>I grounds? Include | e public entr<br>the unit of m | ance of the building of you<br>easurement in your answe  | or proposed premises to |
| 1.6 Miles                                                                               |                                                    |                                           |                                | •                                                        |                         |
| What is the distance of t                                                               | he shortest pedest                                 | trian route from th                       | e public entra                 | ance of the building of you<br>asurement in your answer. | r proposed premises to  |
| 0.4 Miles                                                                               |                                                    |                                           |                                | , od. dibite.                                            |                         |
| his section must be comple<br>f more space is needed, ple<br>he following information m | eted by any <u>sole pro</u><br>ase attach a separa | oprietor who is ap                        | plying for a li                | rmation.                                                 |                         |
| Address:                                                                                |                                                    |                                           |                                |                                                          |                         |
| City:                                                                                   |                                                    |                                           | State:                         |                                                          | ZIP:                    |
| his individual is an:                                                                   | pplicant                                           | affiliate                                 |                                |                                                          | -                       |
| Name:                                                                                   |                                                    |                                           |                                |                                                          |                         |
| Address:                                                                                |                                                    |                                           |                                |                                                          |                         |
| City:                                                                                   |                                                    |                                           | State:                         |                                                          | ZIP:                    |
|                                                                                         |                                                    |                                           | I                              | <u> </u>                                                 |                         |