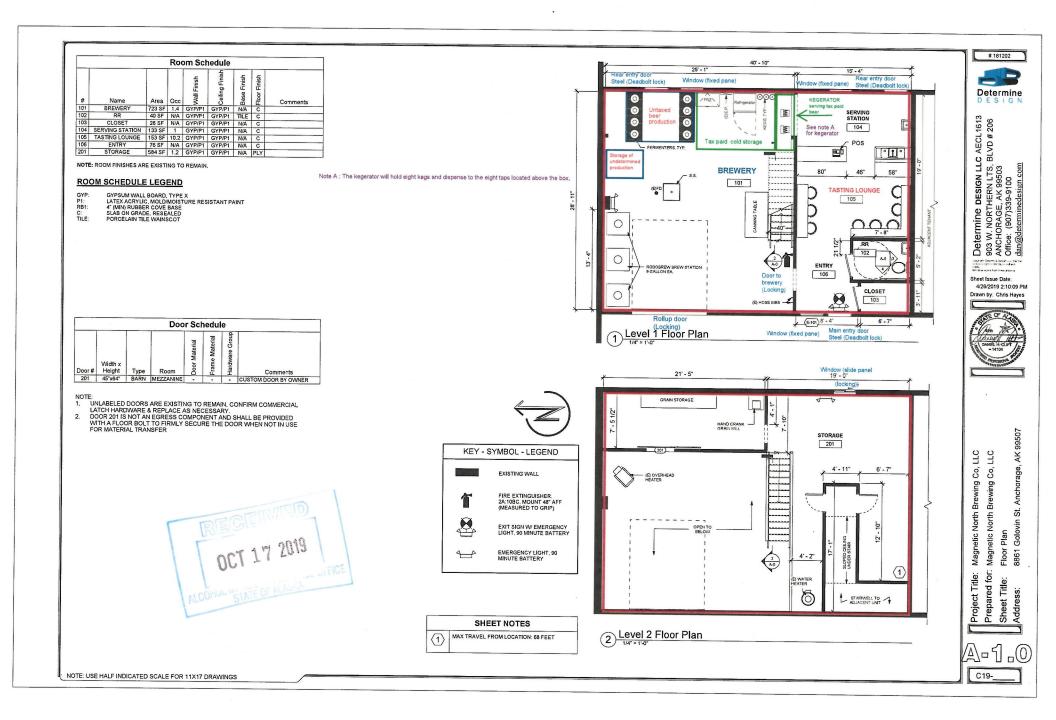

cation.

| Licensee:          | Magnetic North Brewing Co, LLC | License Number: 5860 |    |      |       |
|--------------------|--------------------------------|----------------------|----|------|-------|
| License Type:      | Brewery                        | ·······              |    |      |       |
| Doing Business As: | Magnetic North Brewing Co      | ·····                |    |      |       |
| Premises Address:  | 8861 Golovin Street            |                      |    |      |       |
| City:              | Anchorage                      | State:               | AK | ZIP: | 99518 |

| RECEIVED               | Page 1 of 2 |
|------------------------|-------------|
| OCT 17 2019            |             |
| ALCONUL REVENUE OFFICE |             |

[Form AB-02] (rev 06/24/2016)







OCT 17 2019

MAX SPACING

2 Hand & Guardrail Detail

Level 1 Floor Plan 0' - 0"

<u>A</u>0 C19-

# 181202

SPECIFICATIONS

NOTE: USE HALF INDICATED SCALE FOR 11X17 DRAWINGS