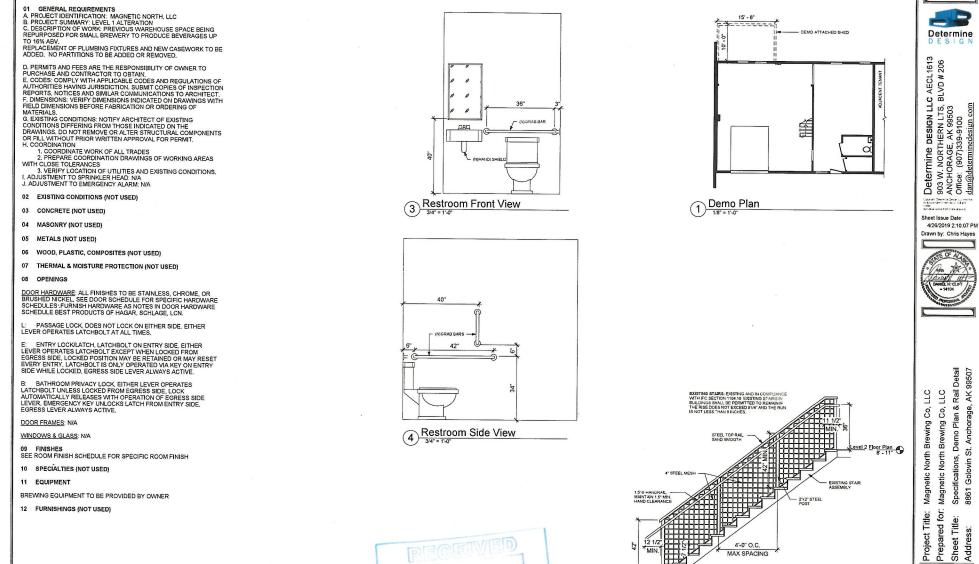

on.

| Licensee:          | Magnetic North Brewing Co, LLC | License Number: 5860 |    |      |       |
|--------------------|--------------------------------|----------------------|----|------|-------|
| License Type:      | Brewery                        | ·······              |    |      |       |
| Doing Business As: | Magnetic North Brewing Co      | ·····                |    |      |       |
| Premises Address:  | 8861 Golovin Street            |                      |    |      |       |
| City:              | Anchorage                      | State:               | AK | ZIP: | 99518 |

| RECEIVED               | Page 1 of 2 |
|------------------------|-------------|
| OCT 17 2019            |             |
| ALCONUL REVENUE OFFICE |             |

[Form AB-02] (rev 06/24/2016)







OCT 17 2019

MAX SPACING

2 Hand & Guardrail Detail

Level 1 Floor Plan 0' - 0"

<u>A</u>0 C19-

# 181202

SPECIFICATIONS

NOTE: USE HALF INDICATED SCALE FOR 11X17 DRAWINGS