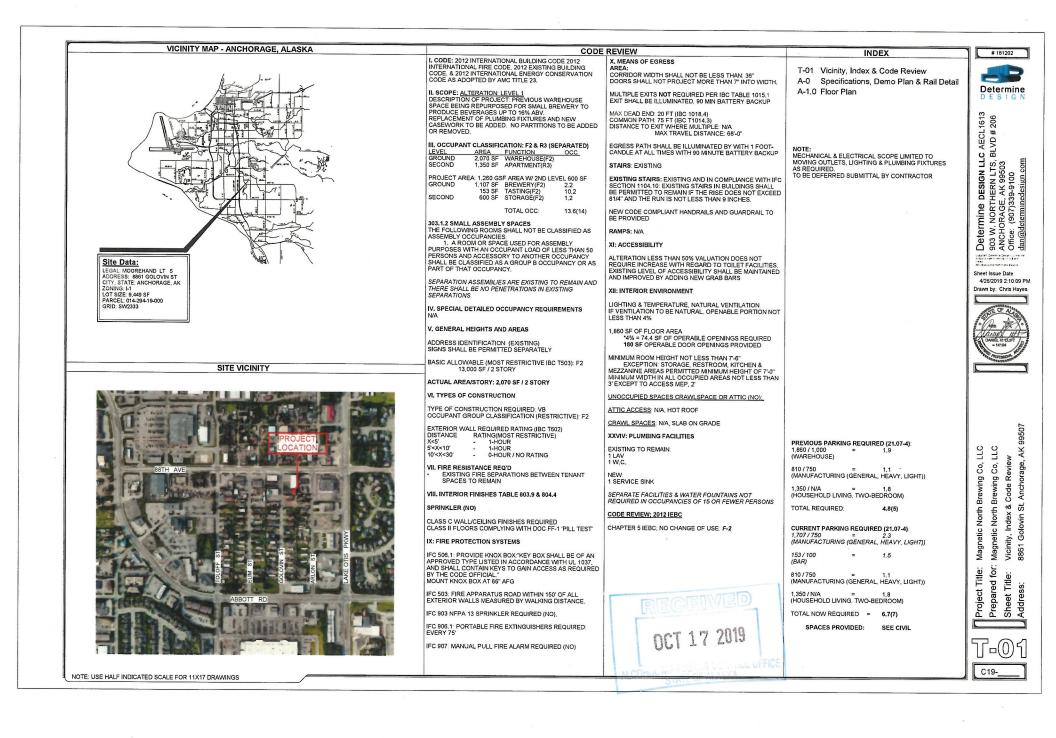

tion.

| Licensee:          | Magnetic North Brewing Co, LLC | License Number: 5860 |    |      |       |
|--------------------|--------------------------------|----------------------|----|------|-------|
| License Type:      | Brewery                        | ·······              |    |      |       |
| Doing Business As: | Magnetic North Brewing Co      | ·····                |    |      |       |
| Premises Address:  | 8861 Golovin Street            |                      |    |      |       |
| City:              | Anchorage                      | State:               | AK | ZIP: | 99518 |

| RECEIVED               | Page 1 of 2 |
|------------------------|-------------|
| OCT 17 2019            |             |
| ALCONUL REVENUE OFFICE |             |

[Form AB-02] (rev 06/24/2016)







OCT 17 2019

MAX SPACING

2 Hand & Guardrail Detail

Level 1 Floor Plan 0' - 0"

<u>A</u>0 C19-

# 181202

SPECIFICATIONS

NOTE: USE HALF INDICATED SCALE FOR 11X17 DRAWINGS