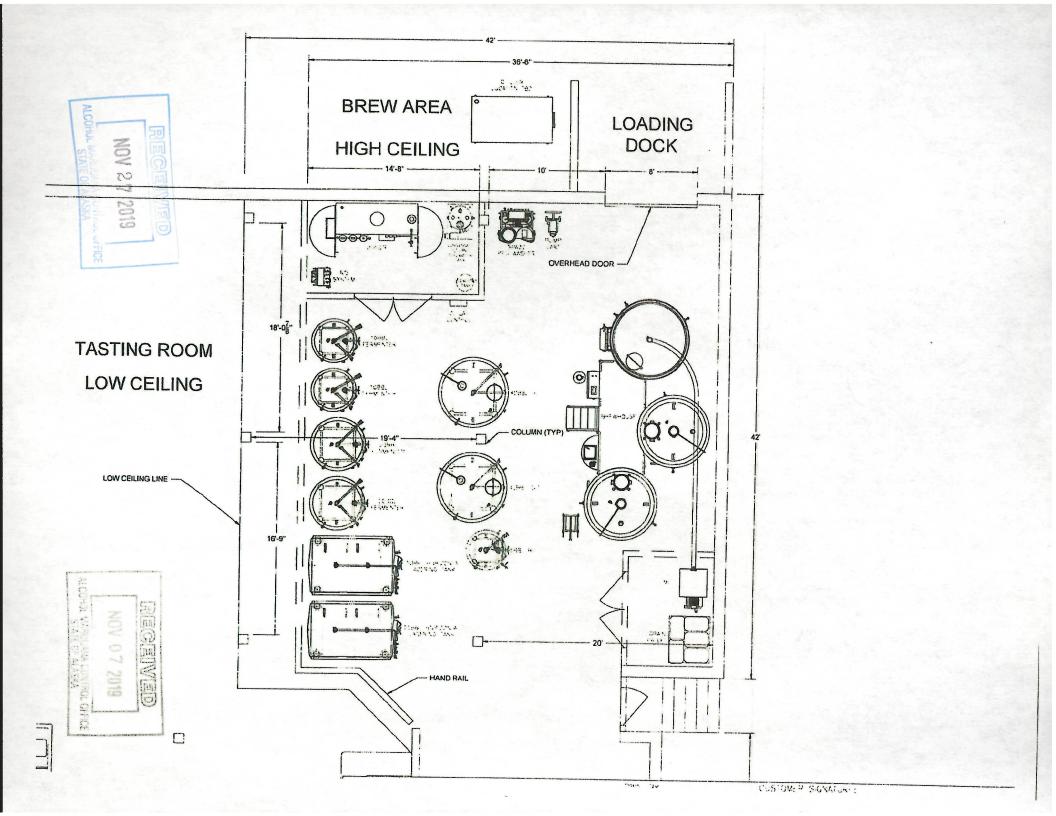

License Type: Brewery, License #5877
DBA: Lat 65 Brewing Company

Licensee/Applicant: Latitude 65 Brewing Company, LLC Physical Location: 150 Eagle Avenue, Fairbanks, Alaska

License Type: Winery, License #5878 DBA: Lat 65 Ciderhouse

This form must be completed and submitted to AMCO's main office, along with all other required forms and documents, before any license application will be considered complete.

| Licensee:                   | Latitude 65 Brewing Co       | mpany Li             | LC             | 9          |           |       |
|-----------------------------|------------------------------|----------------------|----------------|------------|-----------|-------|
| License Type:               | Brewery License              | Statutory Reference: |                |            | 04.11.130 |       |
| Doing Business As:          | Lat 65 Brewing Compar        | ny                   | As a second    |            |           |       |
| Premises Address:           | 150 Eagle Avenue             |                      |                |            |           |       |
| City:                       | Fairbanks                    | State:               | Alaska         |            | ZIP:      | 99701 |
| Local Governing Body:       | City of Fairbanks            |                      |                |            |           |       |
| Community Council:          | Fairbanks City Council       | (En)                 |                |            |           |       |
|                             |                              |                      |                |            |           |       |
| Mailing Address:            | P.O. Box 81952               | Walter Control       |                |            |           |       |
| City:                       | Fairbanks                    | State:               | Alaska         |            | ZIP:      | 99708 |
| Designated Licensee:        | Zeb Mabie                    |                      |                |            |           |       |
| Contact Phone:              | 907-388-6348                 | Business             | Phone:         | 907-388    | -634      | 48    |
| Contact Email:              | ZebMabieAK@gmail.co          | m                    |                |            |           |       |
| Yes<br>easonal License?     | No<br>✓ If "Yes", write your | six-month o          | perating perio | od:        |           |       |
| Complete Date:              |                              | USE ONLY             |                |            |           |       |
|                             | License Years:               |                      |                | License #: |           | 5877  |
| Board Meeting Date:         |                              |                      | Transaction #: |            | 154       | 122   |
| Issue Date:                 | - OPINVIED                   | BRE:                 |                | SE WED     |           |       |
| orm AB-00] (rev 10/10/2016) | RISOLUTION                   |                      |                |            |           |       |