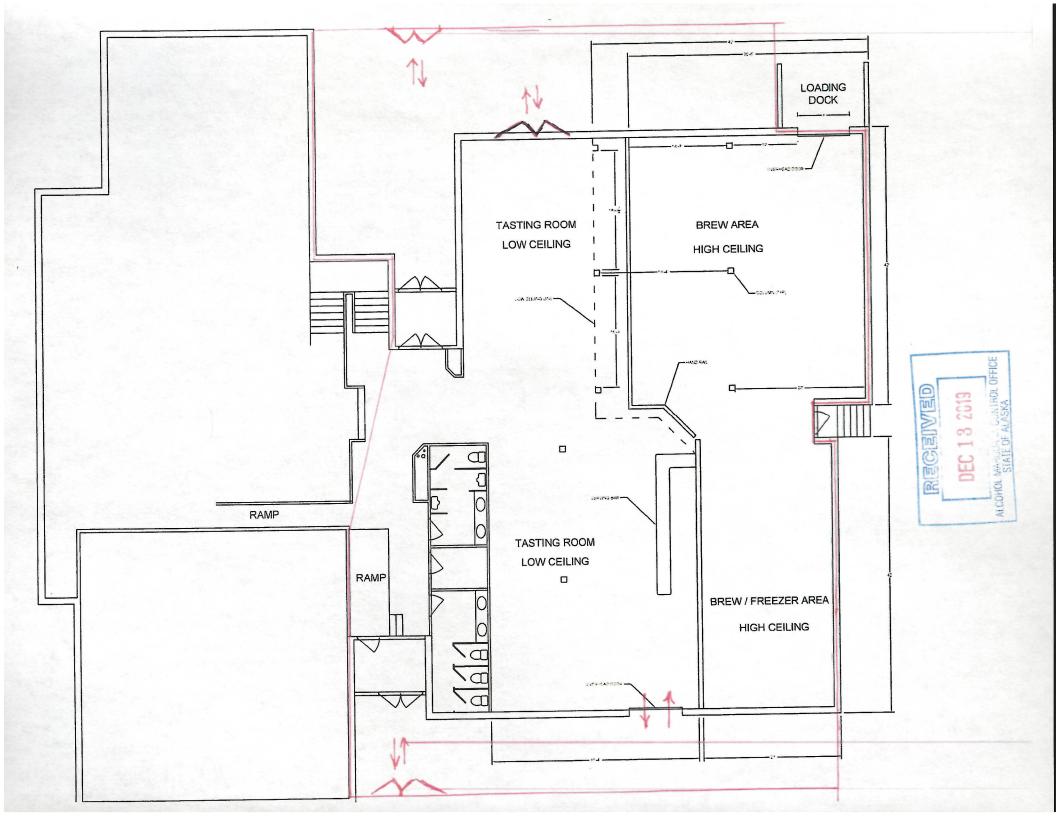

License Type: Brewery, License #5877
DBA: Lat 65 Brewing Company

Licensee/Applicant: Latitude 65 Brewing Company, LLC Physical Location: 150 Eagle Avenue, Fairbanks, Alaska

License Type: Winery, License #5878 DBA: Lat 65 Ciderhouse

This form must be completed and submitted to AMCO's main office, along with all other required forms and documents, before any license application will be considered complete.

| Licensee:                   | Latitude 65 Brewing Co       | mpany Li             | LC             | 9          |           |       |
|-----------------------------|------------------------------|----------------------|----------------|------------|-----------|-------|
| License Type:               | Brewery License              | Statutory Reference: |                |            | 04.11.130 |       |
| Doing Business As:          | Lat 65 Brewing Compar        | ny                   | As a second    |            |           |       |
| Premises Address:           | 150 Eagle Avenue             |                      |                |            |           |       |
| City:                       | Fairbanks                    | State:               | Alaska         |            | ZIP:      | 99701 |
| Local Governing Body:       | City of Fairbanks            |                      |                |            |           |       |
| Community Council:          | Fairbanks City Council       | (En)                 |                |            |           |       |
|                             |                              |                      |                |            |           |       |
| Mailing Address:            | P.O. Box 81952               | Walter Control       |                |            |           |       |
| City:                       | Fairbanks                    | State:               | Alaska         |            | ZIP:      | 99708 |
| Designated Licensee:        | Zeb Mabie                    |                      |                |            |           |       |
| Contact Phone:              | 907-388-6348                 | Business             | Phone:         | 907-388    | -634      | 48    |
| Contact Email:              | ZebMabieAK@gmail.co          | m                    |                |            |           |       |
| Yes<br>easonal License?     | No<br>✓ If "Yes", write your | six-month o          | perating perio | od:        |           |       |
| Complete Date:              |                              | USE ONLY             |                |            |           |       |
|                             | License Years:               |                      |                | License #: |           | 5877  |
| Board Meeting Date:         |                              |                      | Transaction #: |            | 154       | 122   |
| Issue Date:                 | - OPINVIED                   | BRE:                 |                | SE WED     |           |       |
| orm AB-00] (rev 10/10/2016) | RISOLUTION                   |                      |                |            |           |       |