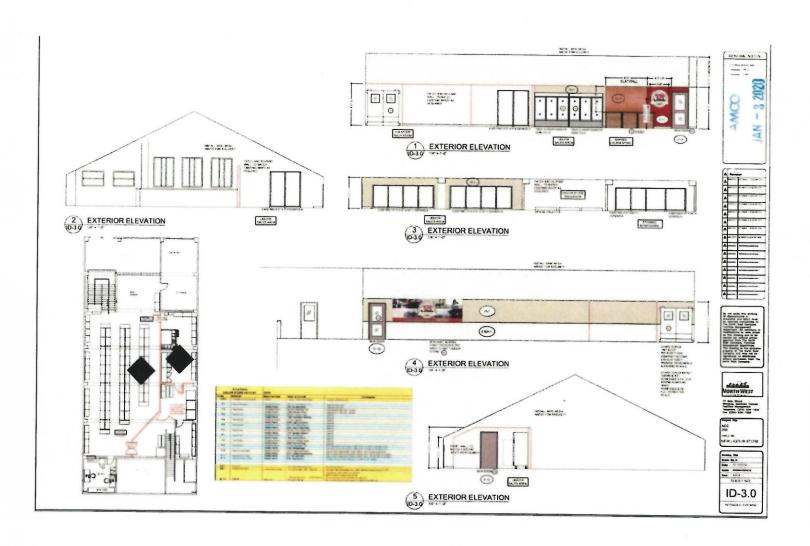

The Church of Jesus Christ of Latter-day Saints (600 Mallott Avenue) 0.5 miles [Form AB-01] (rev 10/10/2016)

> AMCO JAN - 3 2020

https://www.commerce.alaska.gov/web/amco

Phone: 907.269.0350

Alaska Alcoholic Beverage Control Board