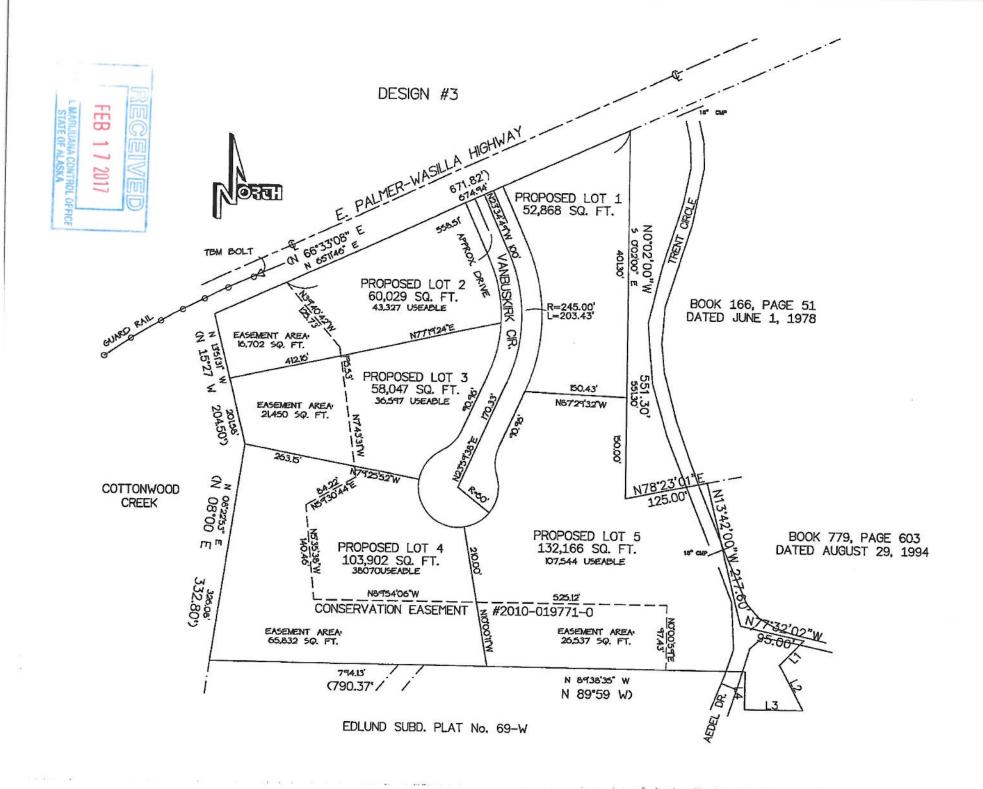

Originally we planned on constructing a new facility at 450 Trent Circle, and have spent a few years trying to navigate some platting challenges with regard to development of the property. In recent months, we've determined we are unable to continue with the plan of constructing a new building due to limited financial resources. We have since listed the license with Mat-Su Realty & Appraisal Keller Williams Alaska Group for sale. We have been advised that there isn't enough data to determine how many 'Days on Market' the listing will be before sold. However, we have already been contacted by a few people interested in the license, and expect to continue monitoring the interest and activity and adjust the sales price accordingly to ensure that a transaction and complete transfer can be completed early in the year.