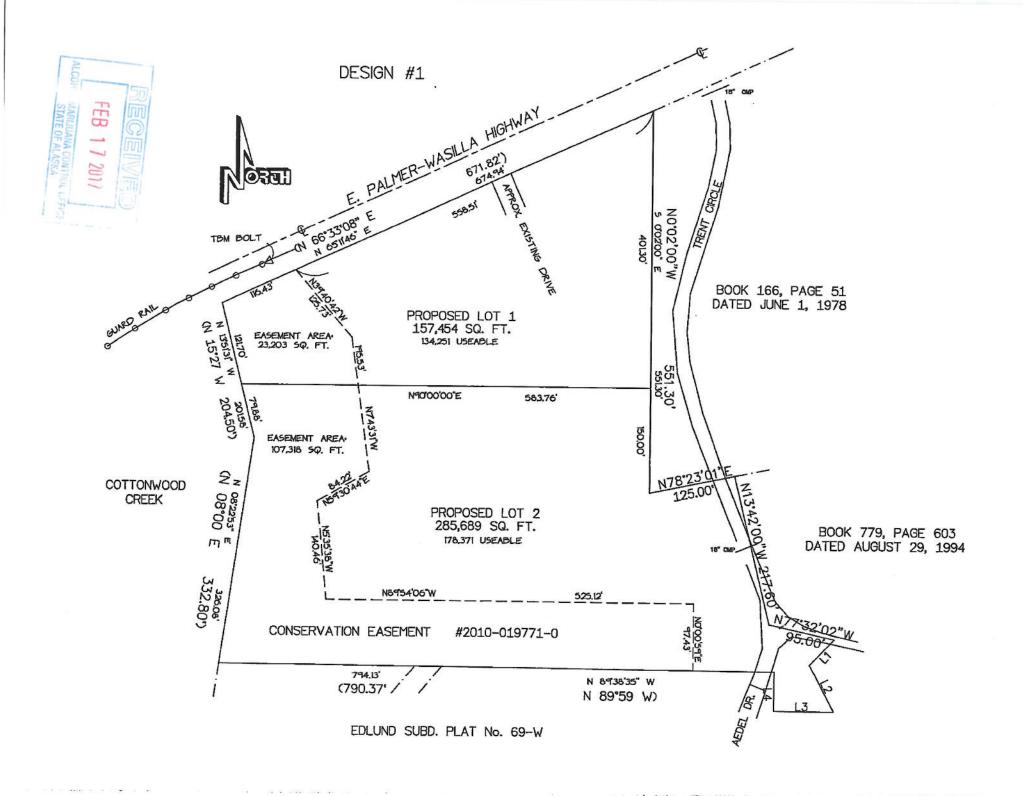

Originally we planned on constructing a new facility at 450 Trent Circle, and have spent a few years trying to navigate some platting challenges with regard to development of the property. In recent months, we've determined we are unable to continue with the plan of constructing a new building due to limited financial resources. We have since listed the license with Mat-Su Realty & Appraisal Keller Williams Alaska Group for sale. We have been advised that there isn't enough data to determine how many 'Days on Market' the listing will be before sold. However, we have already been contacted by a few people interested in the license, and expect to continue monitoring the interest and activity and adjust the sales price accordingly to ensure that a transaction and complete transfer can be completed early in the year.