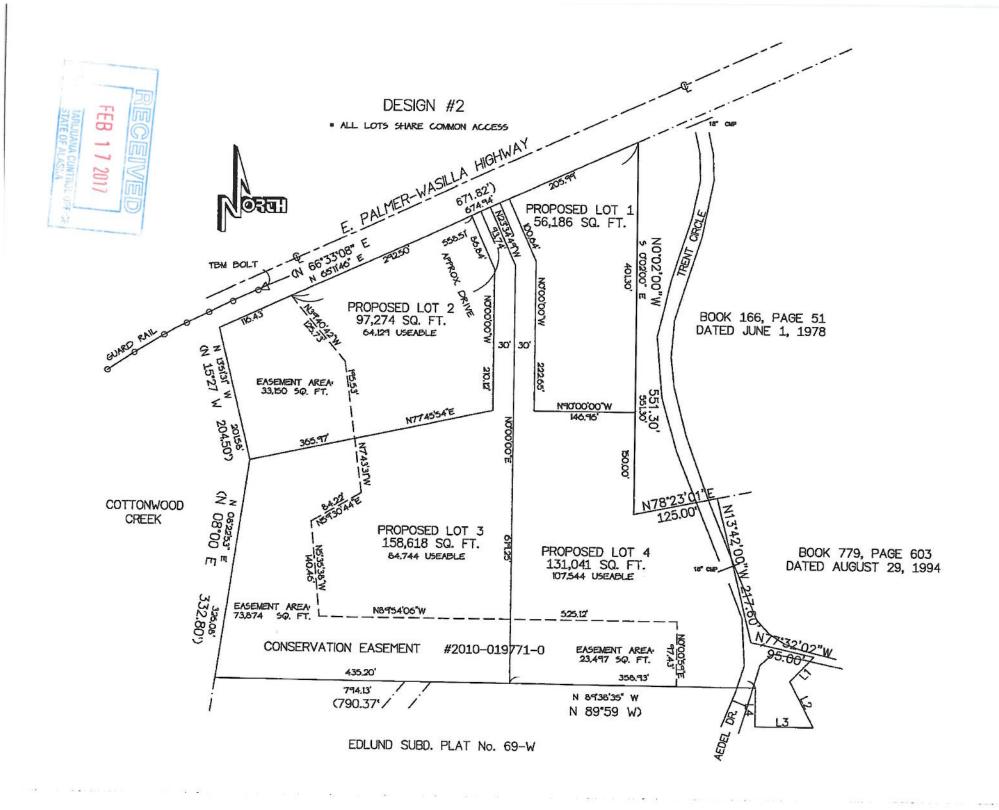

Originally we planned on constructing a new facility at 450 Trent Circle, and have spent a few years trying to navigate some platting challenges with regard to development of the property. In recent months, we've determined we are unable to continue with the plan of constructing a new building due to limited financial resources. We have since listed the license with Mat-Su Realty & Appraisal Keller Williams Alaska Group for sale. We have been advised that there isn't enough data to determine how many 'Days on Market' the listing will be before sold. However, we have already been contacted by a few people interested in the license, and expect to continue monitoring the interest and activity and adjust the sales price accordingly to ensure that a transaction and complete transfer can be completed early in the year.