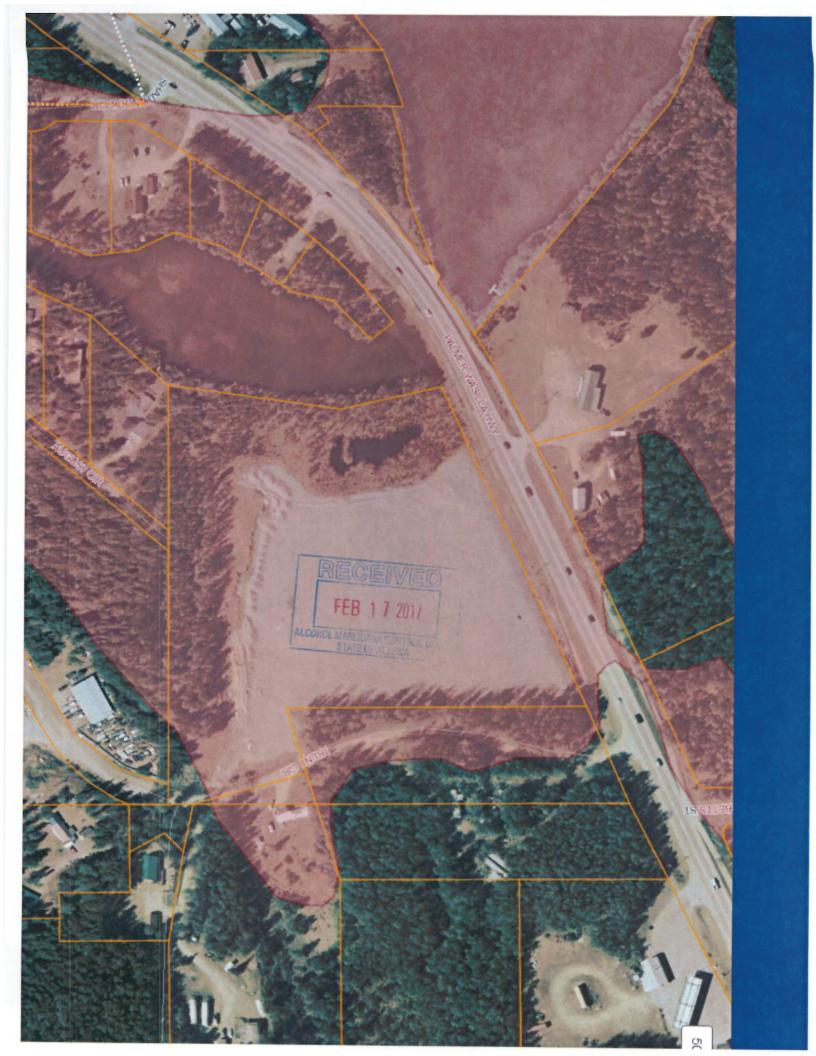

Originally we planned on constructing a new facility at 450 Trent Circle, and have spent a few years trying to navigate some platting challenges with regard to development of the property. In recent months, we've determined we are unable to continue with the plan of constructing a new building due to limited financial resources. We have since listed the license with Mat-Su Realty & Appraisal Keller Williams Alaska Group for sale. We have been advised that there isn't enough data to determine how many 'Days on Market' the listing will be before sold. However, we have already been contacted by a few people interested in the license, and expect to continue monitoring the interest and activity and adjust the sales price accordingly to ensure that a transaction and complete transfer can be completed early in the year.