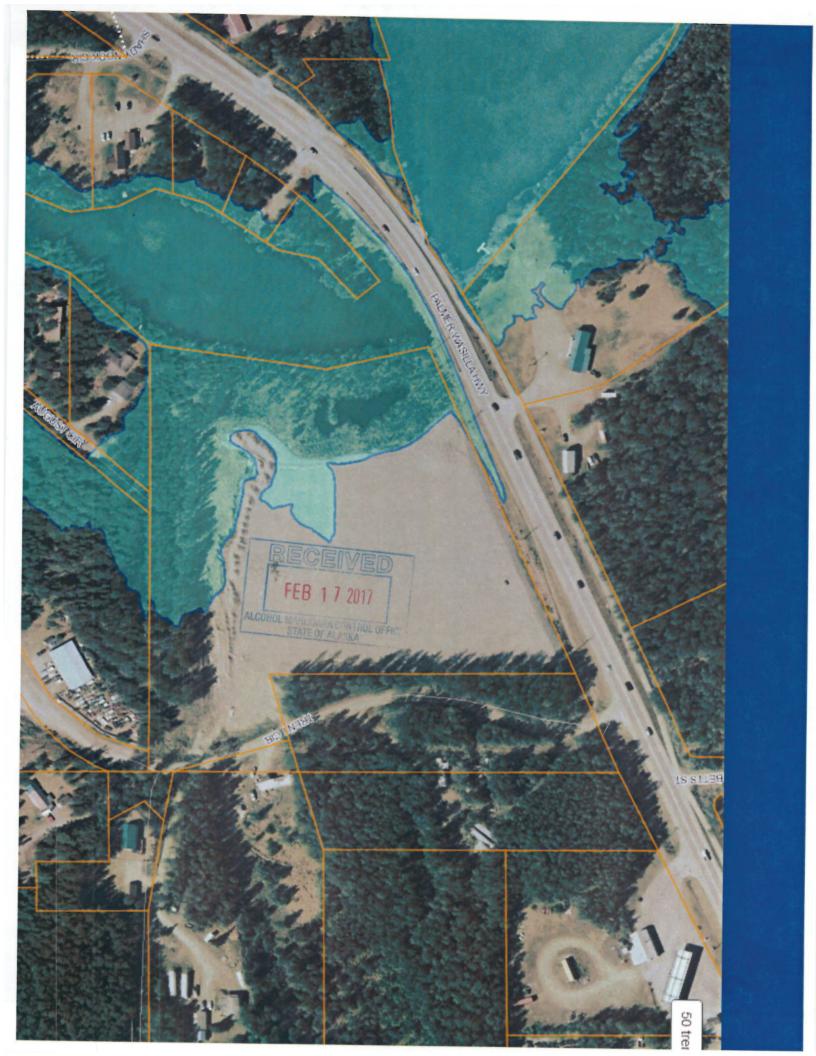

Originally we planned on constructing a new facility at 450 Trent Circle, and have spent a few years trying to navigate some platting challenges with regard to development of the property. In recent months, we've determined we are unable to continue with the plan of constructing a new building due to limited financial resources. We have since listed the license with Mat-Su Realty & Appraisal Keller Williams Alaska Group for sale. We have been advised that there isn't enough data to determine how many 'Days on Market' the listing will be before sold. However, we have already been contacted by a few people interested in the license, and expect to continue monitoring the interest and activity and adjust the sales price accordingly to ensure that a transaction and complete transfer can be completed early in the year.