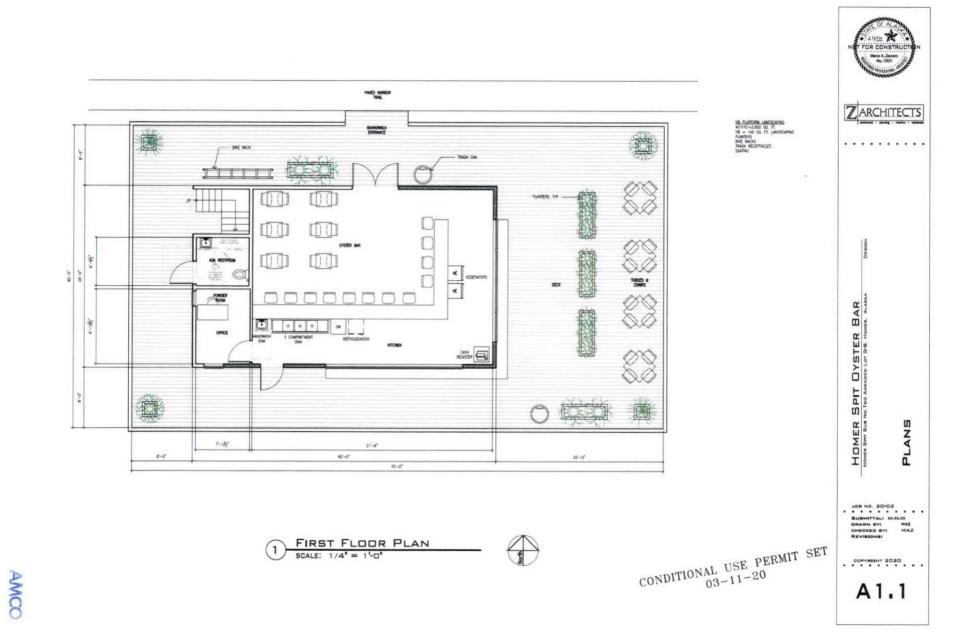

#### Section 2 - Detailed Premises Diagram

Clearly indicate the boundaries of the premises and the proposed licensed area within that property. Clearly indicate the interior layout of any enclosed areas on the proposed premises. Clearly identify all entrances and exits, walls, bars, and fixtures, and outline in red the perimeter of the areas designated for alcohol storage, service, consumption, and manufacturing. Include dimensions, cross-streets, and points of reference in your drawing. You may attach blueprints or other detailed drawings that meet the requirements of this form.

Please view attached floor plan and image docs.

THE RED OUTLINE IS REQUIRED TO BE A SOLID RED LINE ALONG THE OUTER PERIMETER WITH NO BREAKS OR SEPARATIONS).

Please view City of Homer, Proposed Harbor Platform doc. This doc has an outline defining the outside perimeter of the proposed licensed premises. The outline defines that alcohol service from this business may not pass this boundary.

THE RED OUTLINE IS REQUIRED TO FOLLOW A PHYSICAL BARRIER (WALL, FENCE AND EVEN ACROSS DOORWAYS).

The boundary is a gate railing which encompasses the property line to also prevent people from walking off the platform/deck.

THERE SHOULD BE NO RED LINES WITHIN THE PERIMETER: There are no red lines within the perimeter

LABEL ALL AREAS FOR ALCOHOL STORAGE, SERVICE AND CONSUMPTION

All alcohol will be stored inside the building within refrigerators underneath the bar counter tops on the kitchen side of the plan. All kegs will be stored inside kegerators or the interior of the Oyster Bar, unless placed outside empty for pickup. Wine may also be stored on the wall shelving to alleviate refrigeration space for food/oyster and other items which need refrigeration All alcohol will be served inside the Oyster Bar and on the deck of the Oyster Bar.

I, Suvi Bayly, the owner of Homer Spit Oyster Bar is also the building/deck owner.

INCLUDE CROSS STREETS IN THE DIAGRAM : The cross streets are Freight Dock Road and Homer Spit Road. Please view the map

documents.

SECURITY PLAN:

Homer Spit Oyster Bar will be utilizing the deck of the outdoor space. The outdoor space will be approximately 1840 sqft. The outdoor deck area will allow for outdoor seating so patrons can eat outside and still enjoy an alcoholic beverage of their choosing. The outdoor deck area has an ADA compliant 3'6" foot tall metal guard rail with a cedar cap surrounding the entire perimeter with metal posts every 4 feet.