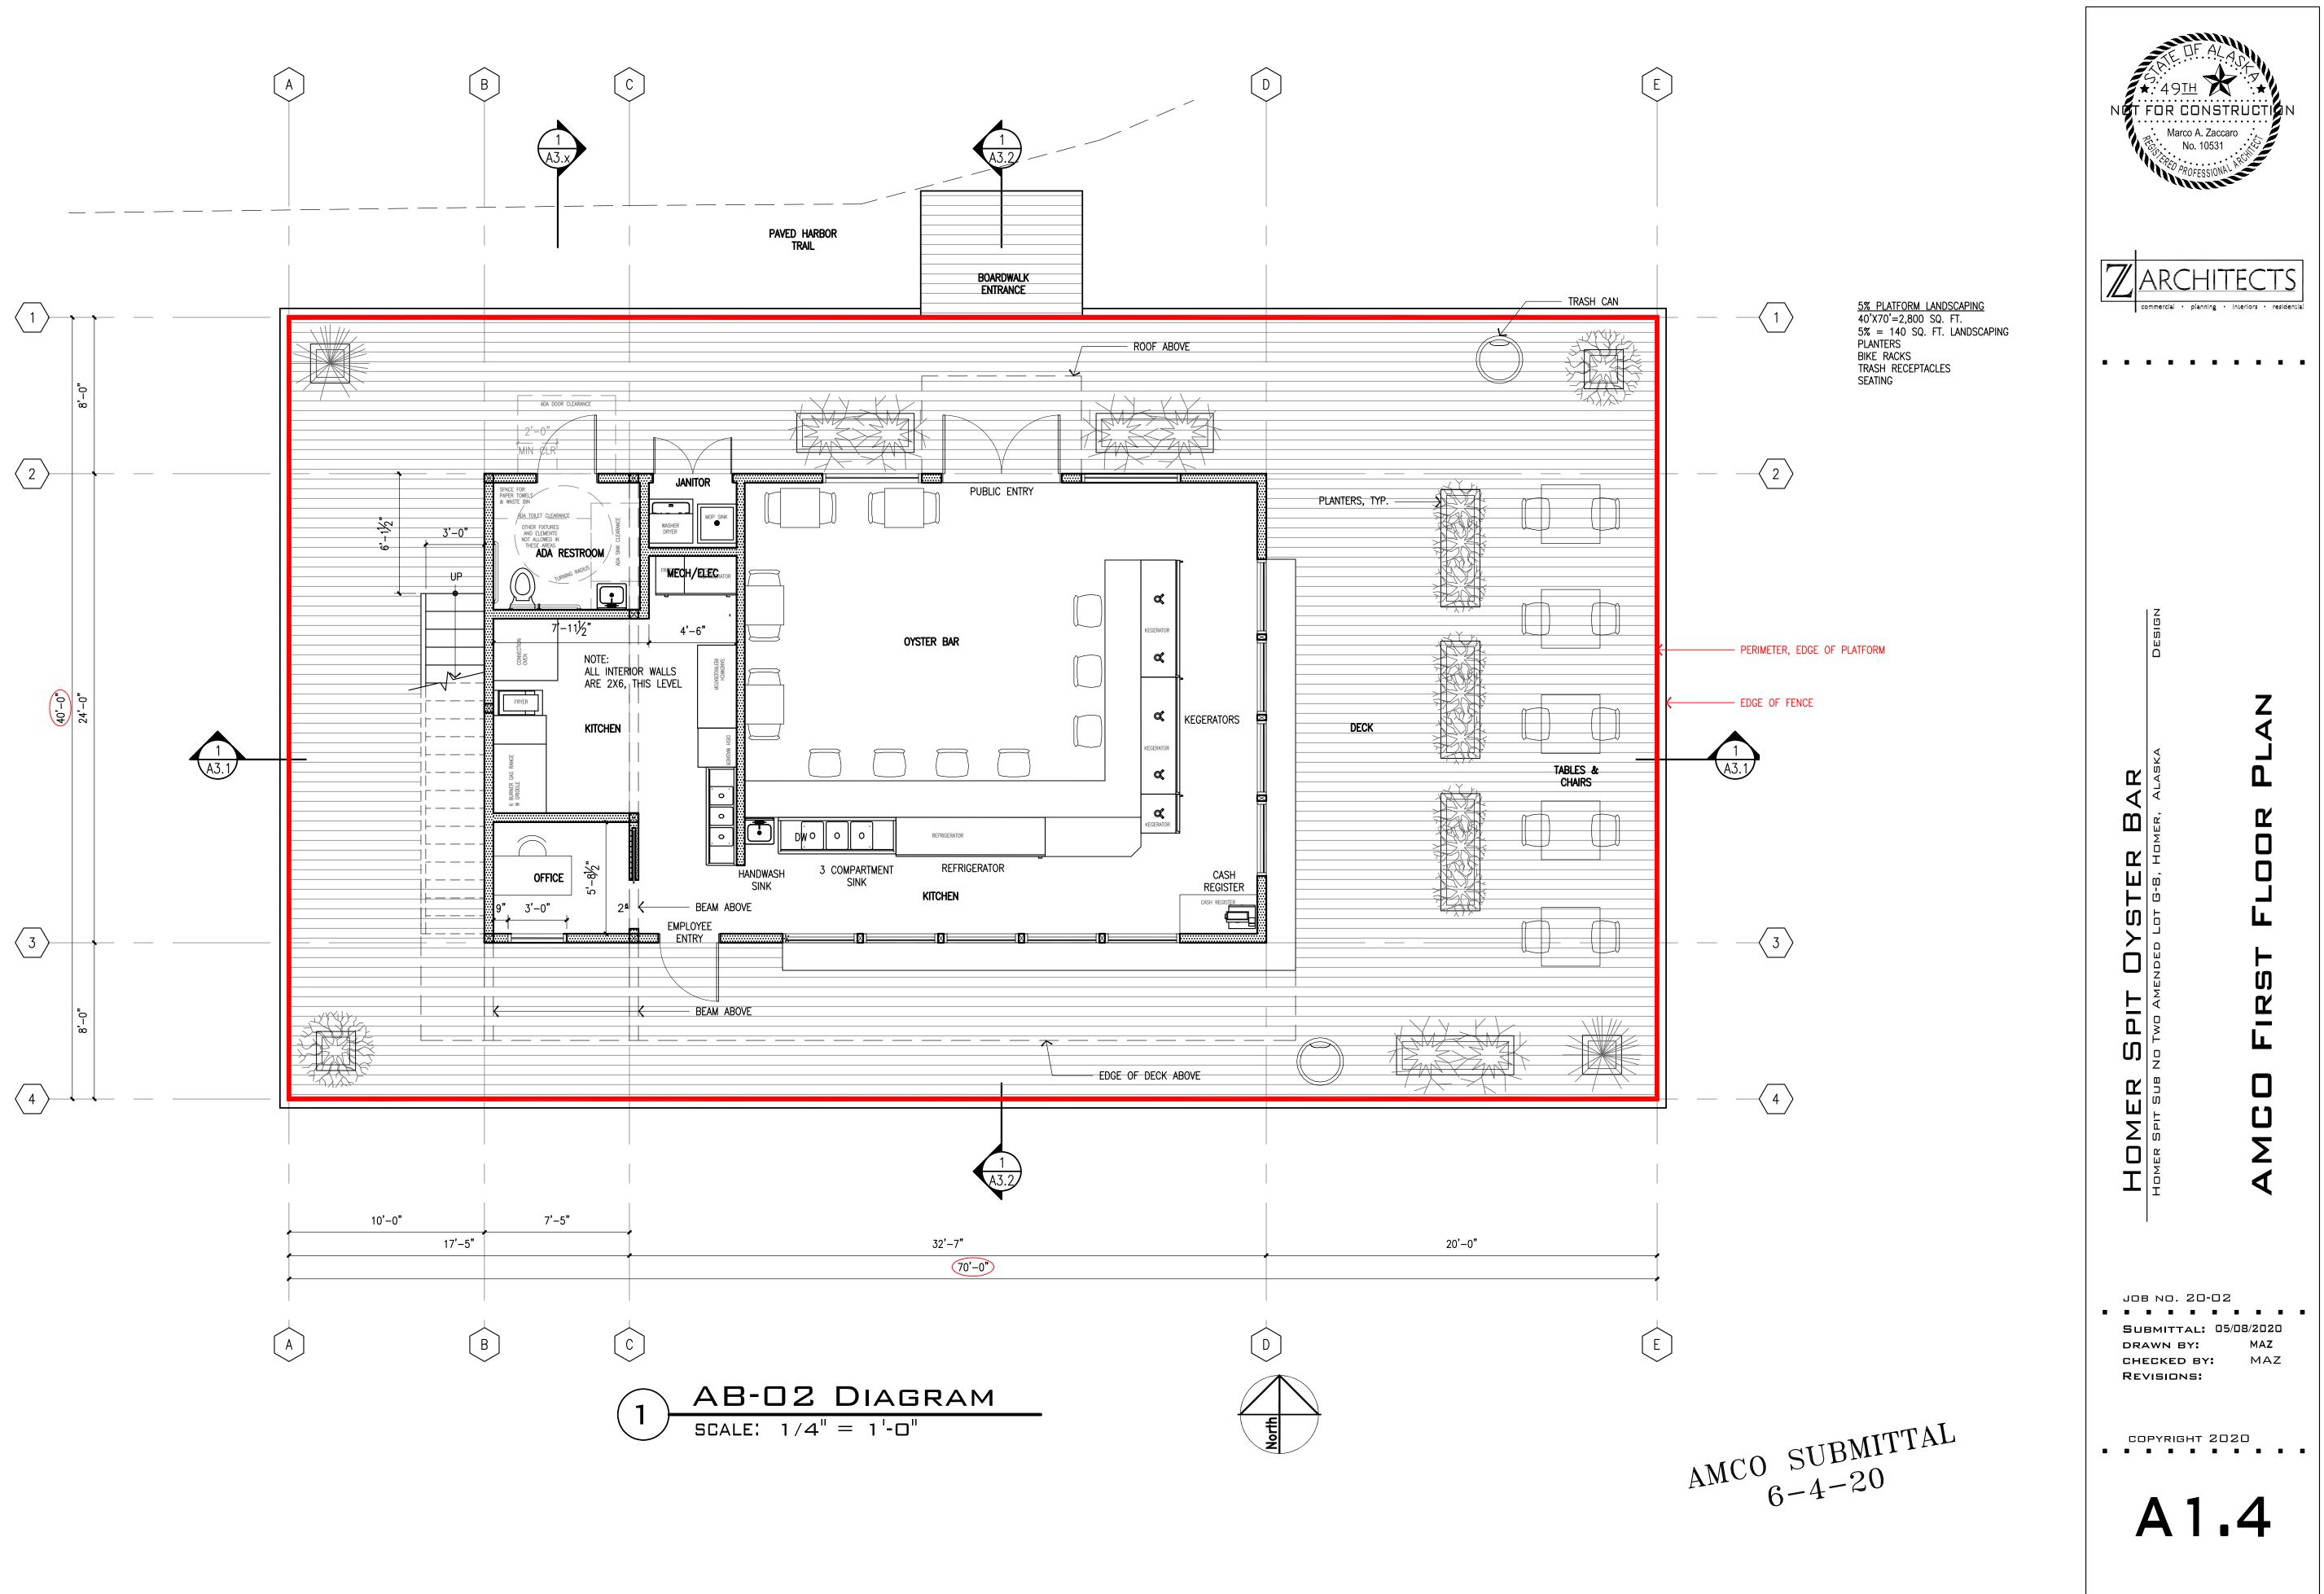

#### Section 2 - Detailed Premises Diagram

Clearly indicate the boundaries of the premises and the proposed licensed area within that property. Clearly indicate the interior layout of any enclosed areas on the proposed premises. Clearly identify all entrances and exits, walls, bars, and fixtures, and outline in red the perimeter of the areas designated for alcohol storage, service, consumption, and manufacturing. Include dimensions, cross-streets, and points of reference in your drawing. You may attach blueprints or other detailed drawings that meet the requirements of this form.

Please view attached floor plan and image docs.

THE RED OUTLINE IS REQUIRED TO BE A SOLID RED LINE ALONG THE OUTER PERIMETER WITH NO BREAKS OR SEPARATIONS).

Please view City of Homer, Proposed Harbor Platform doc. This doc has an outline defining the outside perimeter of the proposed licensed premises. The outline defines that alcohol service from this business may not pass this boundary.

THE RED OUTLINE IS REQUIRED TO FOLLOW A PHYSICAL BARRIER (WALL, FENCE AND EVEN ACROSS DOORWAYS).

The boundary is a gate railing which encompasses the property line to also prevent people from walking off the platform/deck.

THERE SHOULD BE NO RED LINES WITHIN THE PERIMETER: There are no red lines within the perimeter

LABEL ALL AREAS FOR ALCOHOL STORAGE, SERVICE AND CONSUMPTION

All alcohol will be stored inside the building within refrigerators underneath the bar counter tops on the kitchen side of the plan. All kegs will be stored inside kegerators or the interior of the Oyster Bar, unless placed outside empty for pickup. Wine may also be stored on the wall shelving to alleviate refrigeration space for food/oyster and other items which need refrigeration All alcohol will be served inside the Oyster Bar and on the deck of the Oyster Bar.

I, Suvi Bayly, the owner of Homer Spit Oyster Bar is also the building/deck owner.

INCLUDE CROSS STREETS IN THE DIAGRAM : The cross streets are Freight Dock Road and Homer Spit Road. Please view the map

documents.

SECURITY PLAN:

Homer Spit Oyster Bar will be utilizing the deck of the outdoor space. The outdoor space will be approximately 1840 sqft. The outdoor deck area will allow for outdoor seating so patrons can eat outside and still enjoy an alcoholic beverage of their choosing. The outdoor deck area has an ADA compliant 3'6" foot tall metal guard rail with a cedar cap surrounding the entire perimeter with metal posts every 4 feet.