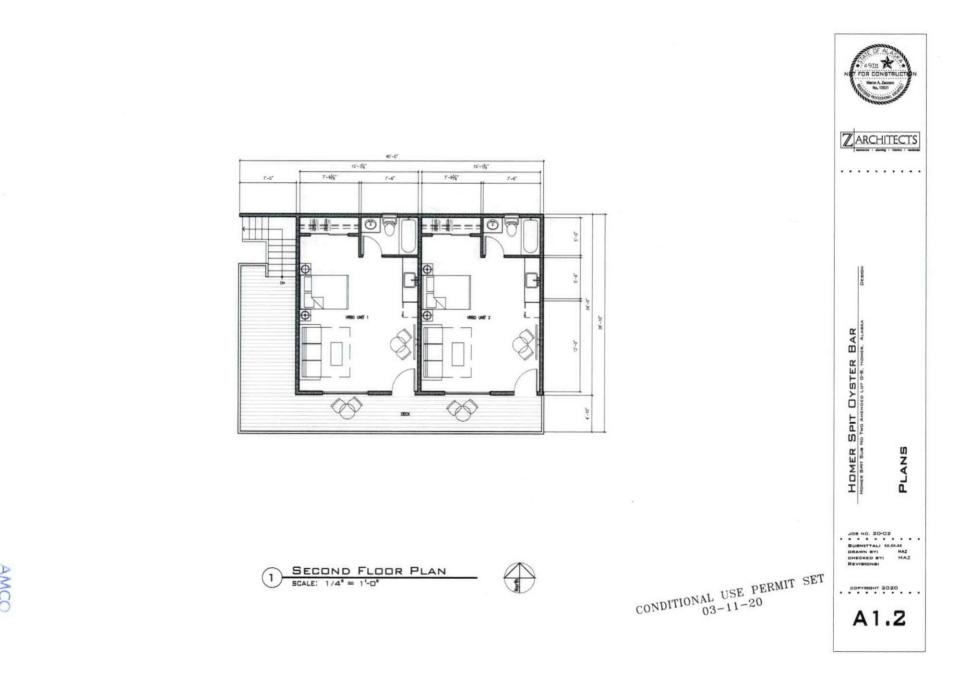

#### Section 2 - Detailed Premises Diagram

Clearly indicate the boundaries of the premises and the proposed licensed area within that property. Clearly indicate the interior layout of any enclosed areas on the proposed premises. Clearly identify all entrances and exits, walls, bars, and fixtures, and outline in red the perimeter of the areas designated for alcohol storage, service, consumption, and manufacturing. Include dimensions, cross-streets, and points of reference in your drawing. You may attach blueprints or other detailed drawings that meet the requirements of this form.

Please view attached floor plan and image docs.

THE RED OUTLINE IS REQUIRED TO BE A SOLID RED LINE ALONG THE OUTER PERIMETER WITH NO BREAKS OR SEPARATIONS).

Please view City of Homer, Proposed Harbor Platform doc. This doc has an outline defining the outside perimeter of the proposed licensed premises. The outline defines that alcohol service from this business may not pass this boundary.