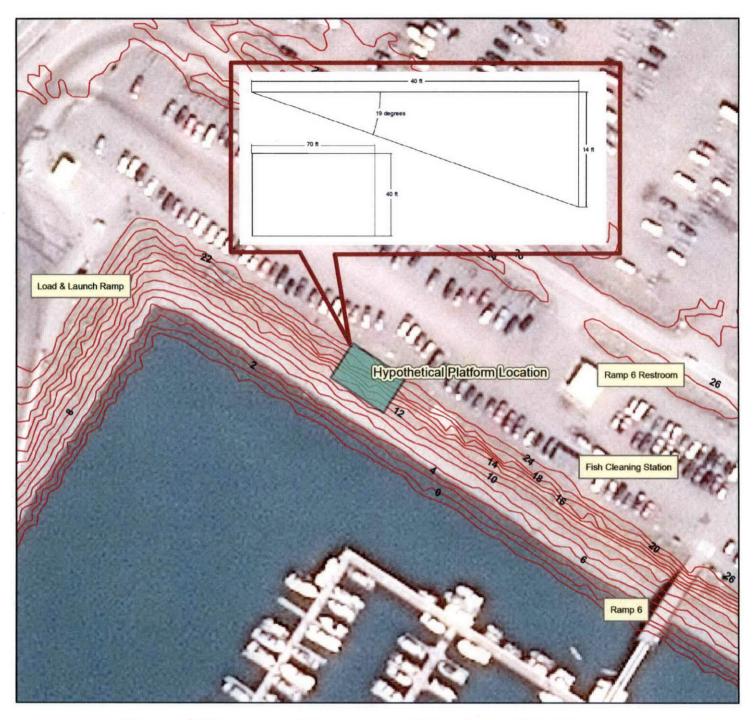

Please view attached floor plan and image docs.

THE RED OUTLINE IS REQUIRED TO BE A SOLID RED LINE ALONG THE OUTER PERIMETER WITH NO BREAKS OR SEPARATIONS).

Please view City of Homer, Proposed Harbor Platform doc. This doc has an outline defining the outside perimeter of the proposed licensed premises. The outline defines that alcohol service from this business may not pass this boundary.

THE RED OUTLINE IS REQUIRED TO FOLLOW A PHYSICAL BARRIER (WALL, FENCE AND EVEN ACROSS DOORWAYS).

The boundary is a gate railing which encompasses the property line to also prevent people from walking off the platform/deck.

## **City of Homer, Proposed Harbor Platform**

Dept of Public Works & Port and Harbor Dept 03/03/2020 Disclaimer: It is expressly understood the City of Homer, its council, board, departments, employees and agents are not responsible for any errors or omissions contained herein, or deductions, interpretations or conclusions drawn therefrom.