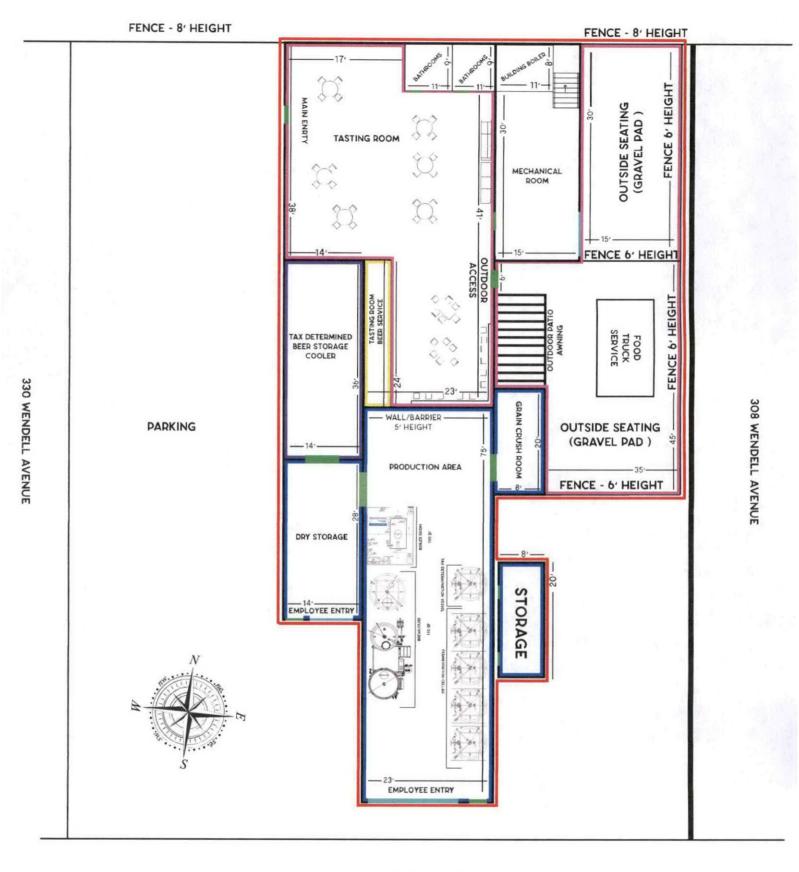

## Form AB-02: Premises Diagram

#### What is this form?

[Form AB-02] (rev 06/24/2016)

A detailed diagram of the proposed licensed premises is required for all liquor license applications, per AS 04.11.260 and 3 AAC 304.185. Your diagram must include dimensions and must show all entrances and boundaries of the premises, walls, bars, fixtures, and areas of storage, service, consumption, and manufacturing. If your proposed premises is located within a building or building complex that contains multiple businesses and/or tenants, please provide an additional page that clearly shows the location of your proposed premises within the building or building complex, along with the addresses and/or suite numbers of the other businesses and/or tenants within the building or building complex.

The <u>second page</u> of this form is not required. Blueprints, CAD drawings, or other clearly drawn and marked diagrams may be submitted in lieu of the second page of this form. The first page must still be completed, attached to, and submitted with any supplemental diagrams. An AMCO employee may require you to complete the second page of this form if additional documentation for your premises diagram is needed.

#### Section 1 - Establishment Information

Enter information for the business seeking to be licensed, as identified on the license application.

| Licensee:          | HUMBLE ROOTS LLC      | License | Number: | 4547 |       |
|--------------------|-----------------------|---------|---------|------|-------|
| License Type:      | BEVERAGE DISPENSARY   |         |         |      |       |
| Doing Business As: | ETHOS BREWING COMPANY |         |         |      | П     |
| Premises Address:  | 314 WENDELL AVENUE    |         |         |      |       |
| City:              | FAIRBANKS             | State:  | AK      | ZIP: | 99701 |