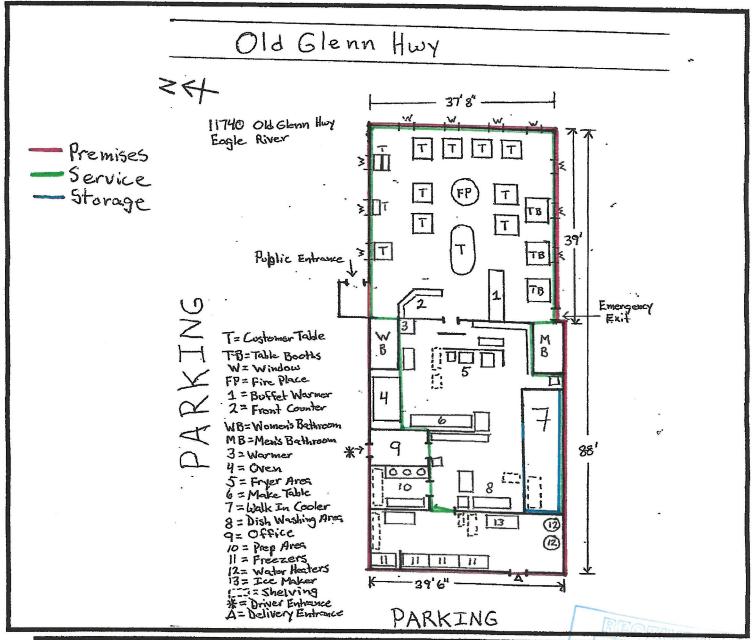

This form must be completed and submitted to AMCO's main office, along with all other required forms and documents, before any license application will be considered complete.

| nter information for the <i>cu</i> | rrent licensee and licensed establishm | ient.  |                   |      |           |
|------------------------------------|----------------------------------------|--------|-------------------|------|-----------|
| Licensee:                          | Kurani, Inc.                           |        | License #:        |      | 1709      |
| License Type:                      | Restaurant Eating Place                |        | Statutory Referen | ice: | 04.11.100 |
| Doing Business As:                 | Pizza Hut #7                           |        |                   |      |           |
| Premises Address:                  | 11740 Old Glenn Hwy.,                  |        |                   |      |           |
| City:                              | Eagle River                            | State: | Alaska            | ZIP: | 99577     |
| Local Governing Body:              | MOA                                    |        |                   |      |           |
|                                    |                                        |        |                   |      |           |
| ansfer Type:                       |                                        |        |                   |      |           |
| Regular transfer                   |                                        |        |                   |      |           |
| Transfer with secur                | ty interest                            |        |                   |      |           |
|                                    | er                                     |        |                   |      |           |