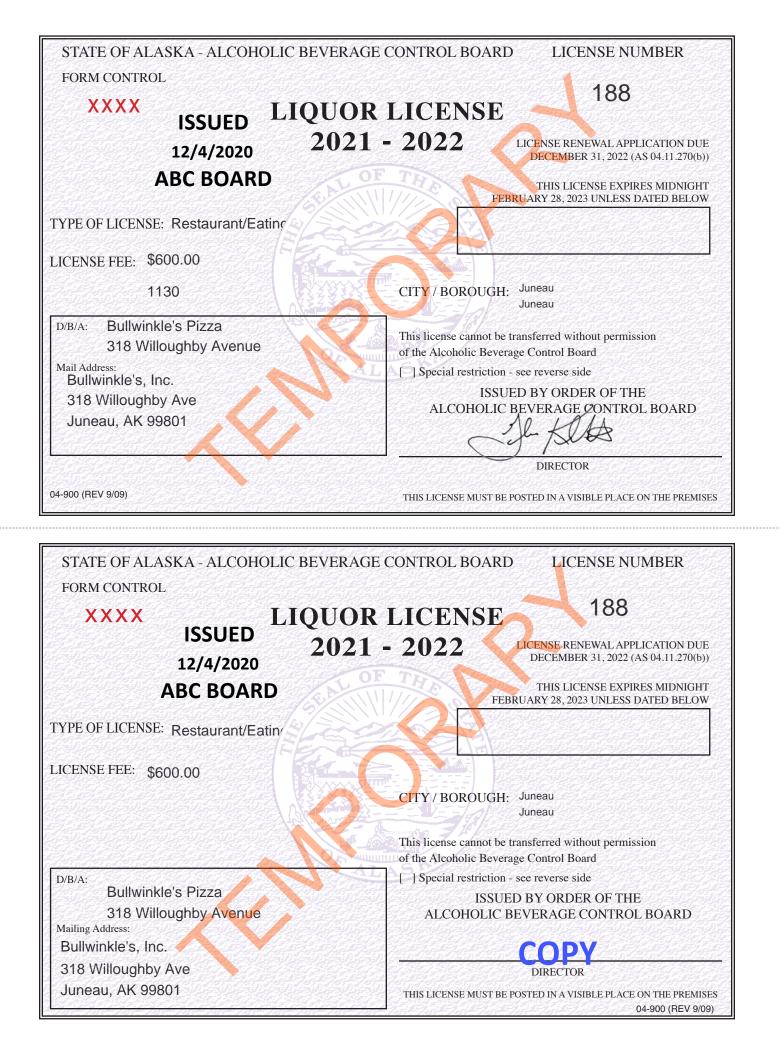

### A temporary license has been issued for this establishment.

Your application will be scheduled for the January 2021 board meeting for Alcoholic Beverage Control Board consideration. The address and call-in number for the meeting will be posted on our home page. The board will not grant or deny your application at the meeting unless your local government waives its right to protest per AS 04.11.480(a).

Re: Restaurant/Eating Place License #188 #1690 DBA: Bullwinkle's Pizza

Dear Applicant:

I have received your application for renewal of your liquor license. Our staff has reviewed your application after receiving your application and required fees. Your renewal documents appear to be in order, and I have determined that your application is complete for purposes of AS 04.11.510, and AS 04.11.520.

| Licensee (Owner):     | Bullwinkle's, Inc.         | License #: | 188 |
|-----------------------|----------------------------|------------|-----|
| License Type:         | Restaurant or Eating Place |            |     |
| Doing Business As:    | Bullwinkle's Pizza         |            |     |
| Premises Address:     | 318 Willoughby Ave.        |            |     |
| Local Governing Body: | City & Borough of Juneau   |            |     |
| Community Council:    | None                       | 4          |     |