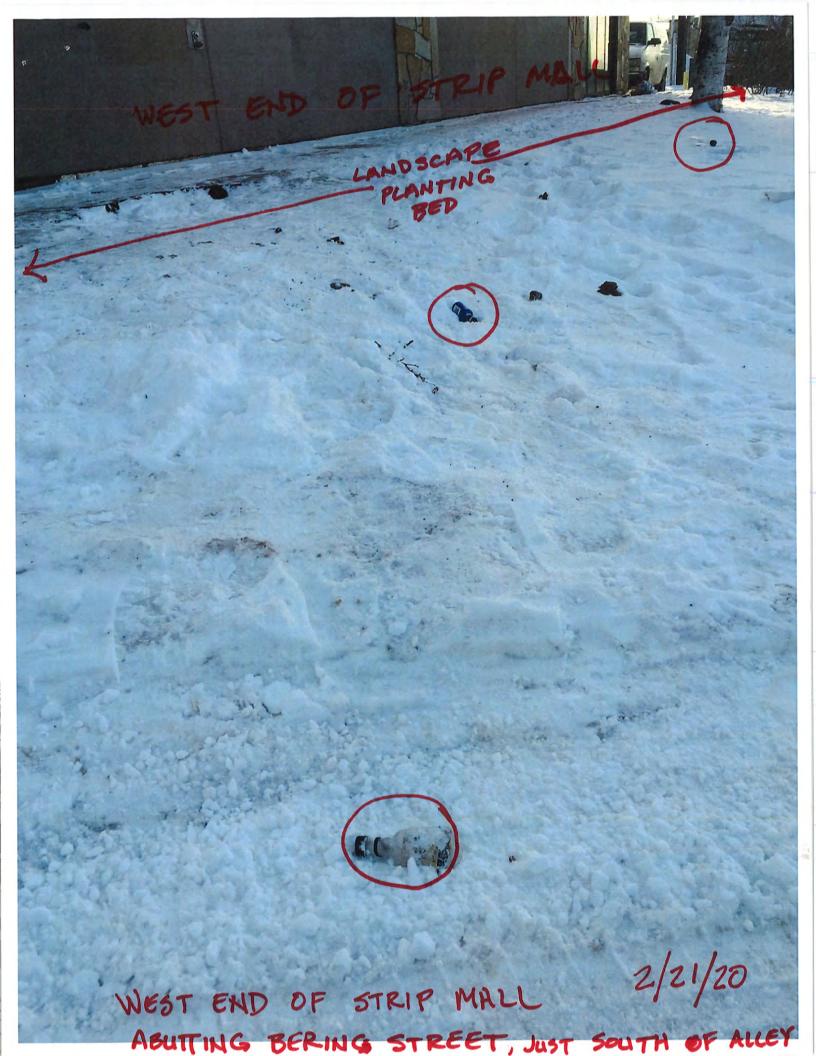

m Community Council are due September 11 and 18, respectively.
- 7. PRESENTATIONS
  - a. Denali Street and 36<sup>th</sup> Avenue Improvements Project. Open House October 5, 5:30-7pm. Stewart Title Company, 480 E. 36<sup>th</sup> Avenue. Van Le, AICP, P&M Consultants & Russ Oswald, PE, PLS, MOA PM&E.
- 8. OLD BUSINESS
  - a. Discussion of alcohol problems in area around 36th & Arctic/Arctic Benson Park. Owners of In and Out Liquor Store, Ken Kang, and Mom and Pop's Liquor Store, Eddy Lee, invited.
- 9. NEW BUSINESS
  - a. Nominations open at this meeting and October meeting for 7 Board Positions for leadership of the council for 2017-2018: President, Vice President, Secretary/Treasurer, 4 Board Seats. Further nominations and elections at October meeting.
- 10. PUBLIC COMMENT
- 11. AJOURN







2/21/20













ALLEY BEHIND STRIP MALL 2/21/20



NEIGHBORWORKS

ALLEY MALL
STRIP MALL

2/21/20

BERING ALLEY ON HORTH SIDE OF STRIP WAR HEIGHBORWORKS APARTHENTS 2/21/20





BERING STREET



2/21/20



# MUNICIPALITY OF ANCHORAGE Assembly Information Memorandum

No. AIM 28-2020

Meeting Date: February 25, 2020

From: **CHAIR** 1 2 Subject: AR 2020-56 re: Mom & Pop's Grocery & Liquor LL#3219 renewal 3 application; Notice of Public Hearing and proof of service 4 5 6 The following documents from the Municipal Clerk's Office are attached for your 7 review. 8 9 10 11 12 Prepared by: Kiana Belser, Business License Assistant Approved by: Barbara A. Jones, Municipal Clerk 13 Respectfully submitted: Forrest Dunbar, Chair 14

PO. Box 196650 • Anchorage, Alaska 99519-6650 • Telephone: (9