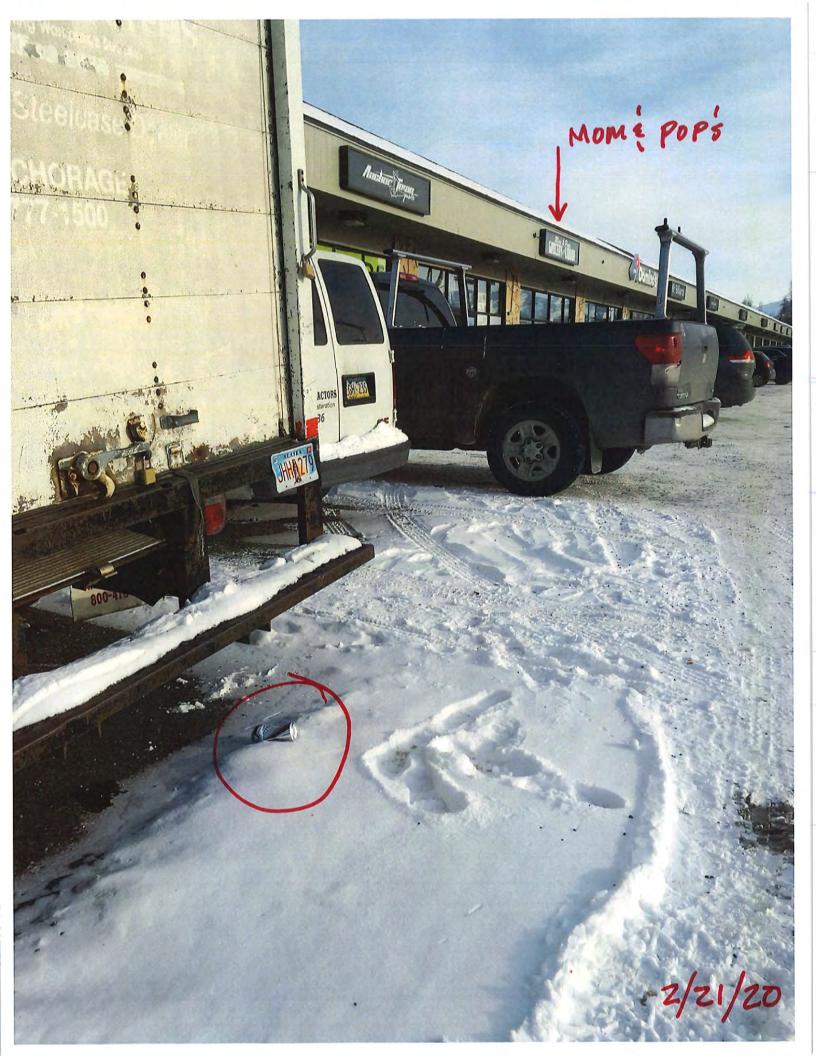

WHEREAS, in 2017, the Midtown Community Council submitted a timely request for a public hearing on the renewal of Mom & Pop's liquor license regarding concerns about public safety and operations; and

WHEREAS, the Assembly passed AR 2018-134, As Amended which requested conditions to be placed on the license and the Alcoholic Beverage Control Board upheld the Assembly's request and placed 7 conditions listed under Section 1. of AR 2018-134, As Amended on the license; and

WHEREAS, on August 20, 2019, a representative of the Midtown Community Council made an appearance at the Regular Assembly Meeting to report on Mom & Pop's non-compliance with the conditions placed on the license; and

WHEREAS, on September 4, 2019, the Assembly Public Safety Committee invited the Midtown Community Council and the owners of Mom & Pop's to attend and discuss issues brought up at the August 20, 2019 Regular Assembly Meeting; and