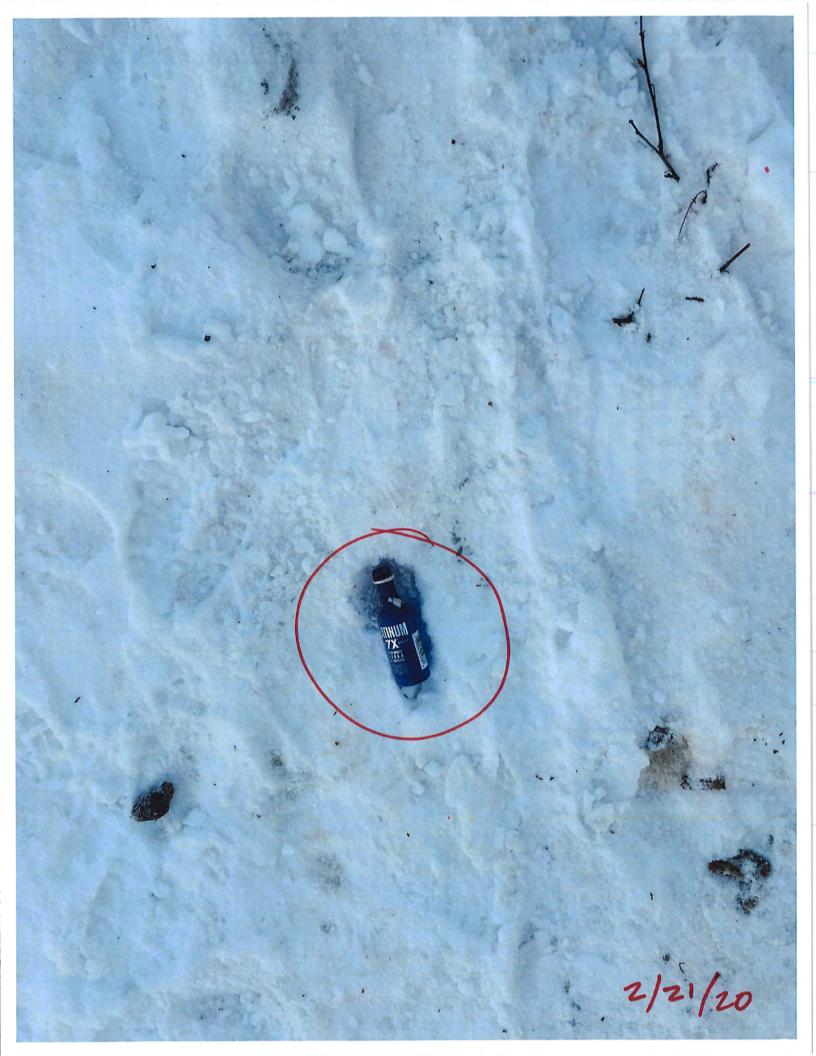

WHEREAS, in 2017, the Midtown Community Council submitted a timely request for a public hearing on the renewal of Mom & Pop's liquor license regarding concerns about public safety and operations; and

WHEREAS, the Assembly passed AR 2018-134, As Amended which requested conditions to be placed on the license and the Alcoholic Beverage Control Board upheld the Assembly's request and placed 7 conditions listed under Section 1. of AR 2018-134, As Amended on the license; and

WHEREAS, on August 20, 2019, a representative of the Midtown Community Council made an appearance at the Regular Assembly Meeting to report on Mom & Pop's non-compliance with the conditions placed on the license; and

WHEREAS, on September 4, 2019, the Assembly Public Safety Committee invited the Midtown Community Council and the owners of Mom & Pop's to attend and discuss issues brought up at the August 20, 2019 Regular Assembly Meeting; and