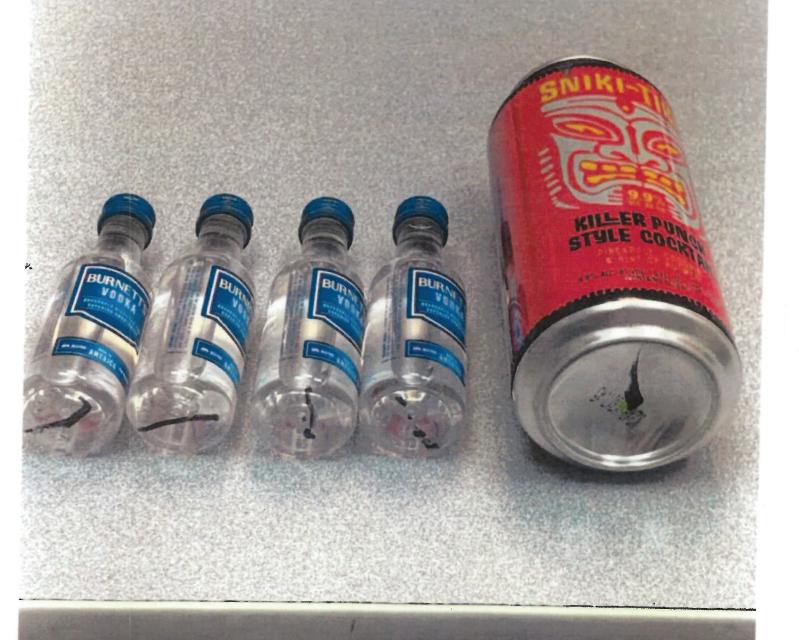

ximately late twenties, offered selections from a bottle rack to the customer's left side of the counter. I looked "ok" and proceeded with the sale in violation of condition four of the September 4, 2018 conditions letter. He then proceeded to use a sharpie type pen to make a mark on the bottom of all five containers. The total of the sale was \$10.45 with the canned cocktall at \$2.49 and the "shooters" at \$1.99 each which was in accordance with the conditions letter. A copy of the receipt is attached but the time listed is incorrect reading 4:22 pm. A photo of the marked containers is also attached.

Mom & Pop's Grocery 601 West 36th Ave Anchorase, AK

O2/13/2020 222222 #1945 4:22PN SERV-02 0002

\$2.49 4 @ \$1.99 \$7.96 DPT.O1

DPT.O1

\*\*\*TOTAL CASH CHANGE \$10.45 \$20.00 \$9.55





Municipal Clerk's Office Amended and Approved Date: March 10, 2020

1 2

3

4 5

6

8 9

10

11

12

13

14 15

16

17

18

19 20

21

22 23

24

25 26

27

28

29 30

31

32

Submitted by: Assembly Chair Dunbar, Assembly

Vice-Chair Weddleton and Public Safety Committee Co-Chairs Dyson

and Petersen

Prepared by: Municipal Clerk's Office For reading: February 25, 2020

### ANCHORAGE, ALASKA AR No. 2020–56, As Amended

A RESOLUTION OF THE ANCHORAGE MUNICIPAL ASSEMBLY REGARDING THE STATE OF ALASKA APPLICATION FOR THE RENEWAL OF PACKAGE STORE LIQUOR LICENSE #3219, FOR LEEFAMILY CORPORATION, DBA MOM & POP'S GROCERY & LIQUOR LOCATED AT 601 W 36<sup>TH</sup> AVE., STE. 3-4, ANCHORAGE, AK 99503 AND AUTHORIZING THE MUNICIPAL CLERK TO TAKE CERTAIN ACTION.

(Midtown Community Council)

WHEREAS, L