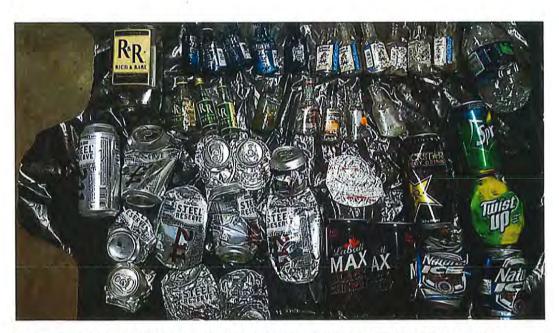

ooters" of hard liquor as well as single cans or bottles of beer, regular or at a fortified percentage of alcohol, is not compatible with the surrounding area and uses, and in fact contributes negatively to public safety and quality of life, for residents, businesses, property owners, tenants and park users alike.

Therefore, Be It Resolved, that the Midtown Community Council protests the renewal of the Conditional Use Permit for Mom & Pop's Grocery and Liquor, located at 601 West 36th Avenue, Suite 3 and 4, unless all sales of 50 ml "shooters" bottles of hard liquor, and sale of single beers (bottles or cans) regular or fortified alcohol content are prohibited.

Approved on October 11, 2017 by a vote of \_\_\_\_19\_\_ ayes and \_\_\_0\_\_ nays.

Peggy Robinson, President

Peggy Robinson



Collected September 30, 2017 on Bering Street between West 32nd and West 36th

### Peggy Robinson 3200 Montclaire Court, Anchorage, AK 99503 907-632-6436 probinson@ak.net

April 25, 2016

Re: Alcohol litter in my neighborhood

Dear Assembly Members Dick Traini and Elvi Gray-Jackson, Owners Don Kang and Eddy Lee:

This morning I walked down Bering Street from 32<sup>nd</sup> to 36<sup>th</sup> Avenue, adjacent to my condo in the Mount Vernon Commons Condominiums. I picked up the following:

- 22 "shooters" 50 ML bottles of vodka, whiskey, and rum
- 10 Steel Reserve beer cans 24 ounces, with 8.1 percent alcohol
- 3 other 24 ounce beer cans, including a Gold FourLoko with 14 percent alcohol

This short stretch of Bering Street leads from the intersection of 36<sup>th</sup> and Arctic and 2