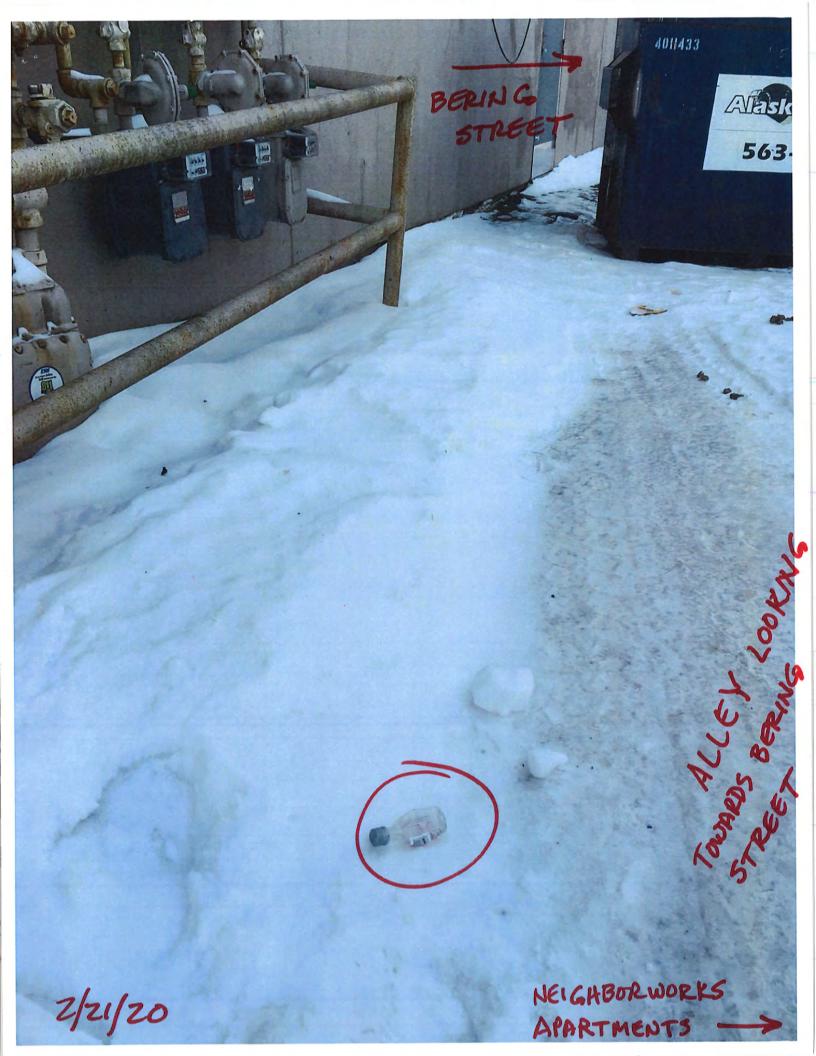

### Renewal Liquor License

Package Store

Mom & Pop's Grocery & Liquor LL#3219 – AR 2020-56, As Amended
The Assembly has passed AR 2020-56, As Amended to PROTEST the
renewal of liquor license #3219. Attached is AR 2020-56, As Amended outlining
the facts and findings supporting the Assembly's decision.