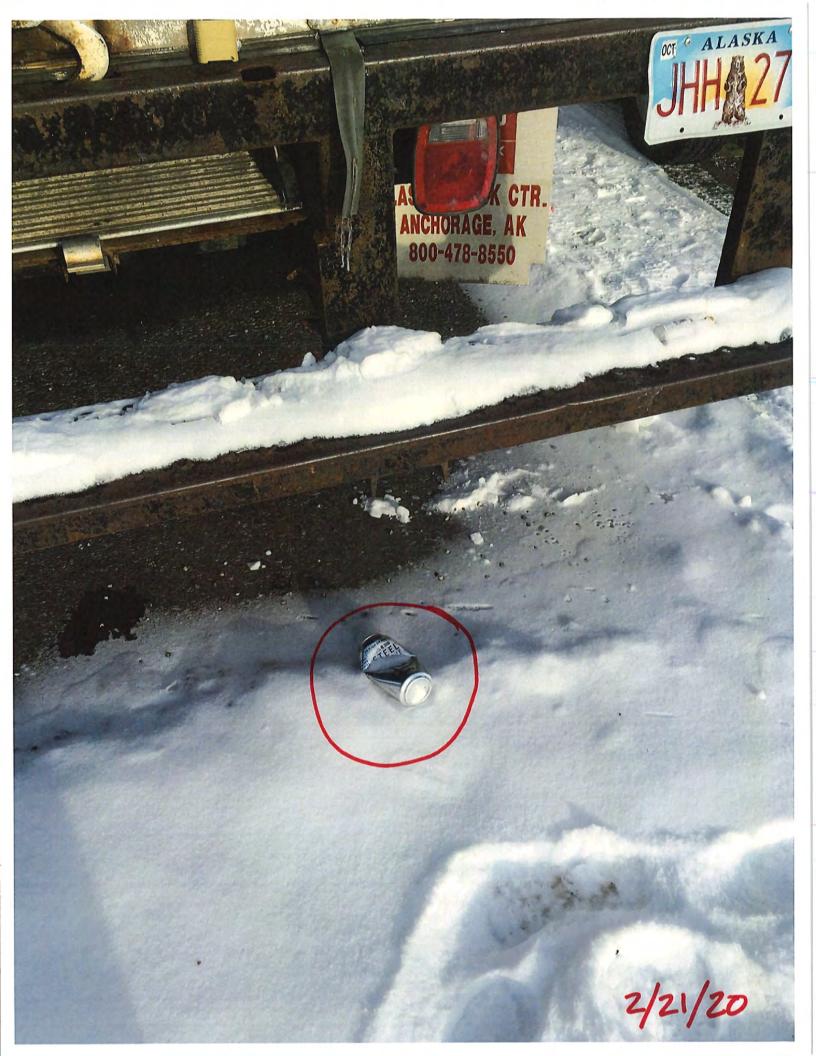

are due September 11 and 18, respectively.
- 7. PRESENTATIONS
  - a. Denali Street and 36<sup>th</sup> Avenue Improvements Project. Open House October 5, 5:30-7pm. Stewart Title Company, 480 E. 36<sup>th</sup> Avenue. Van Le, AICP, P&M Consultants & Russ Oswald, PE, PLS, MOA PM&E.
- 8. OLD BUSINESS
  - a. Discussion of alcohol problems in area around 36th & Arctic/Arctic Benson Park. Owners of In and Out Liquor Store, Ken Kang, and Mom and Pop's Liquor Store, Eddy Lee, invited.
- 9. NEW BUSINESS
  - a. Nominations open at this meeting and October meeting for 7 Board Positions for leadership of the council for 2017-2018: President, Vice President, Secretary/Treasurer, 4 Board Seats. Further nominations and elections at October meeting.
- 10. PUBLIC COMMENT
- 11. AJOURN







2/21/20













ALLEY BEHIND STRIP MALL 2/21/20



NEIGHBORWORKS

ALLEY MALL
STRIP MALL

2/21/20

BERING ALLEY ON HORTH SIDE OF STRIP WAR HEIGHBORWORKS APARTHENTS 2/21/20





BERING STREET



2/21/20



# MUNICIPALITY OF ANCHORAGE Assembly Information Memorandum

No. AIM 28-2020

Meeting Date: February 25, 2020

From: **CHAIR** 1 2 Subject: AR 2020-56 re: Mom & Pop's Grocery & Liquor LL#3219 renewal 3 application; Notice of Public Hearing and proof of service 4 5 6 The following documents from the Municipal Clerk's Office are attached for your 7 review. 8 9 10 11 12 Prepared by: Kiana Belser, Business License Assistant Approved by: Barbara A. Jones, Municipal Clerk 13 Respectfully submitted: Forrest Dunbar, Chair 14

PO. Box 196650 • Anchorage, Alaska 99519-6650 • Telephone: (907) 343-4316 • Fax: