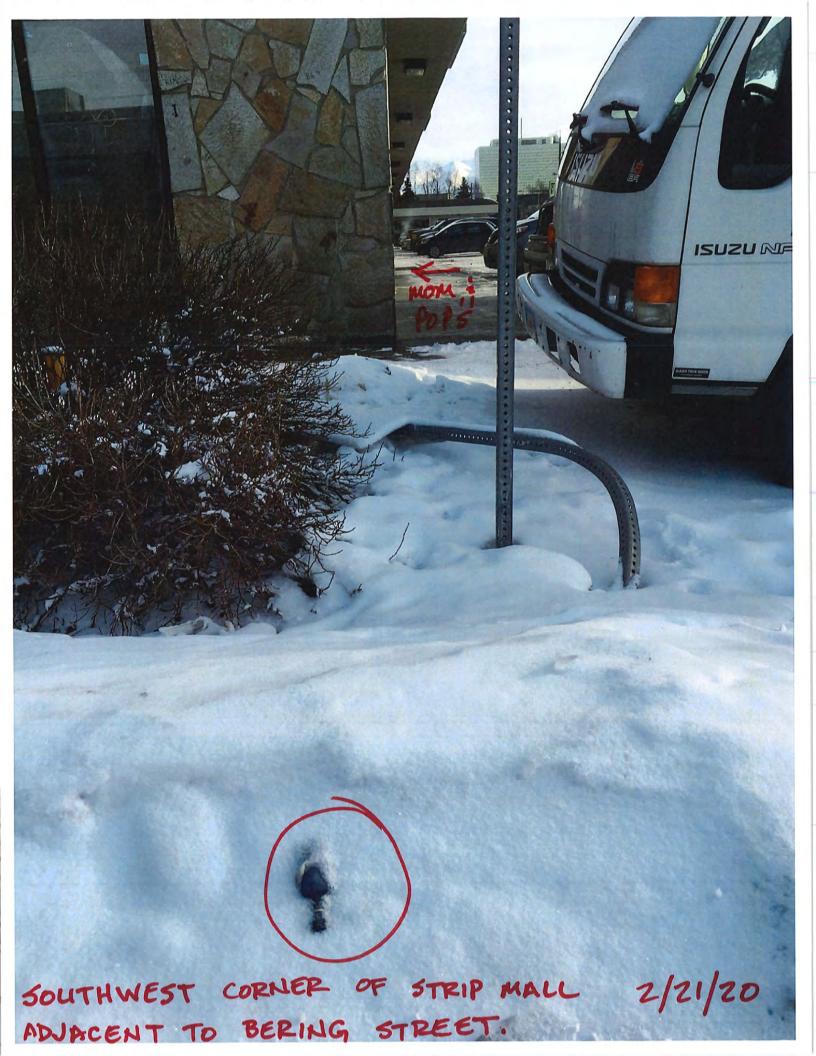

re due September 11 and 18, respectively.
- 7. PRESENTATIONS
  - a. Denali Street and 36<sup>th</sup> Avenue Improvements Project. Open House October 5, 5:30-7pm. Stewart Title Company, 480 E. 36<sup>th</sup> Avenue. Van Le, AICP, P&M Consultants & Russ Oswald, PE, PLS, MOA PM&E.
- 8. OLD BUSINESS
  - a. Discussion of alcohol problems in area around 36th & Arctic/Arctic Benson Park. Owners of In and Out Liquor Store, Ken Kang, and Mom and Pop's Liquor Store, Eddy Lee, invited.
- 9. NEW BUSINESS
  - a. Nominations open at this meeting and October meeting for 7 Board Positions for leadership of the council for 2017-2018: President, Vice President, Secretary/Treasurer, 4 Board Seats. Further nominations and elections at October meeting.
- 10. PUBLIC COMMENT
- 11. AJOURN







2/21/20













ALLEY BEHIND STRIP MALL 2/21/20



NEIGHBORWORKS

ALLEY MALL
STRIP MALL

2/21/20

BERING ALLEY ON HORTH SIDE OF STRIP WAR HEIGHBORWORKS APARTHENTS 2/21/20





BERING STREET



2/21/20



# MUNICIPALITY OF ANCHORAGE Assembly Information Memorandum

No. AIM 28-2020

Meeting Date: February 25, 2020

From: **CHAIR** 1 2 Subject: AR 2020-56 re: Mom & Pop's Grocery & Liquor LL#3219 renewal 3 application; Notice of Public Hearing and proof of service 4 5 6 The following documents from the Municipal Clerk's Office are attached for your 7 review. 8 9 10 11 12 Prepared by: Kiana Belser, Business License Assistant Approved by: Barbara A. Jones, Municipal Clerk 13 Respectfully submitted: Forrest Dunbar, Chair 14

PO. Box 196650 • Anchorage, Alaska 99519-6650 • Telephone: (907) 343-4316 • Fax: (