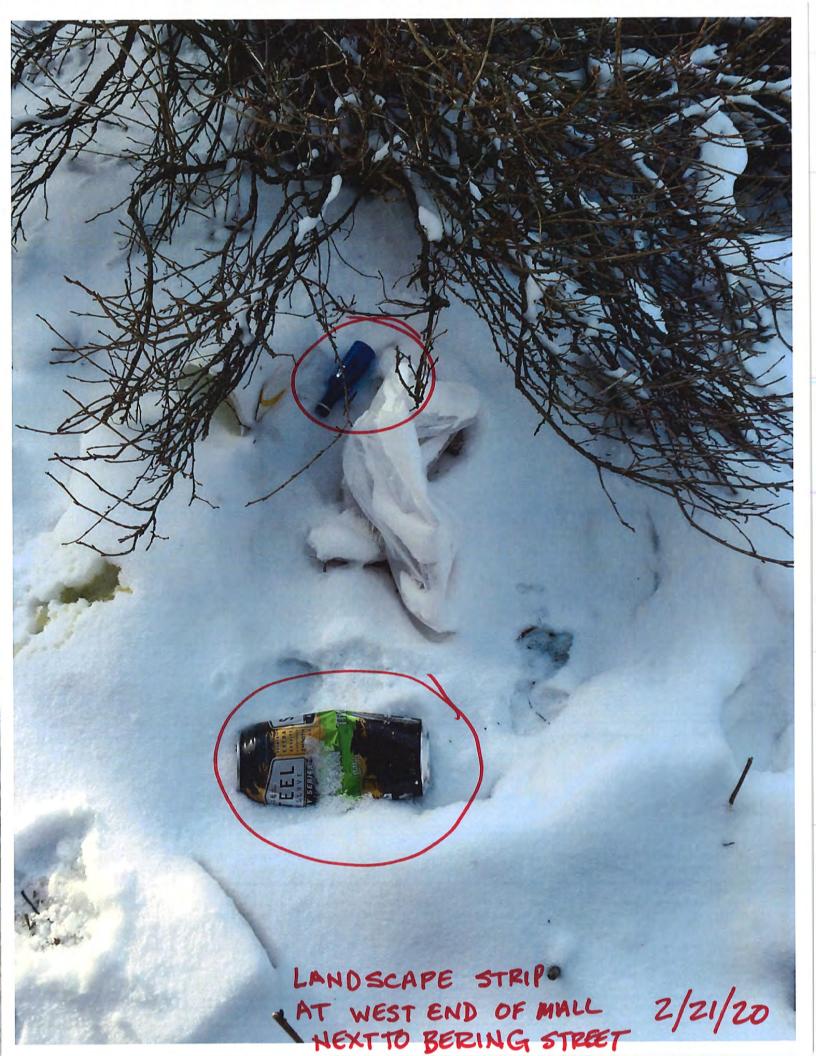

WHEREAS, in 2017, the Midtown Community Council submitted a timely request for a public hearing on the renewal of Mom & Pop's liquor license regarding concerns about public safety and operations; and

WHEREAS, the Assembly passed AR 2018-134, As Amended which requested conditions to be placed on the license and the Alcoholic Beverage Control Board upheld the Assembly's request and placed 7 conditions listed under Section 1. of AR 2018-134, As Amended on the license; and

WHEREAS, on August 20, 2019, a representative of the Midtown Community Council made an appearance at the Regular Assembly Meeting to report on Mom & Pop's non-compliance with the conditions placed on the license; and

WHEREAS, on September 4, 2019, the Assembly Public Safety Committee invited the Midtown Community Council and the owners of Mom & Pop's to attend and discuss issues brought up at the August 20, 2019 Regular Assembly Meeting; and