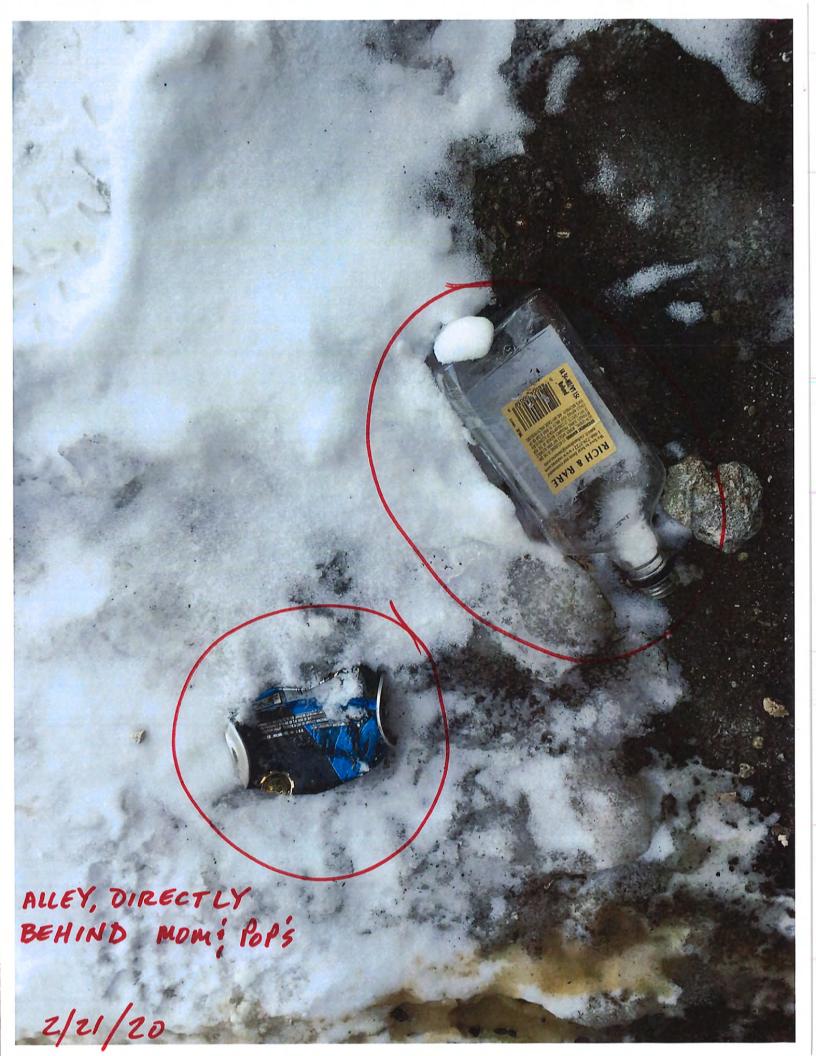

### Renewal Liquor License

Package Store

Mom & Pop's Grocery & Liquor LL#3219 – AR 2020-56, As Amended
The Assembly has passed AR 2020-56, As Amended to PROTEST the
renewal of liquor license #3219. Attached is AR 2020-56, As Amended outlining
the facts and findings supporting the Assembly's decision.