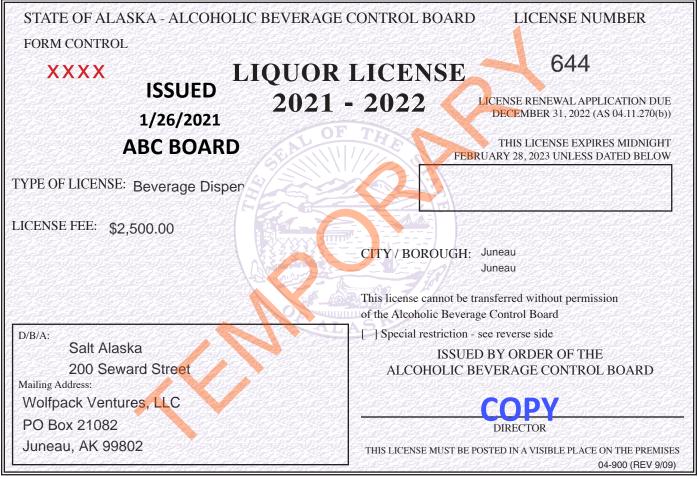

Name: TRACY LABARGE

Page 1 of 1 Entity #: 10015590

STATE OF ALASKA - ALCOHOLIC BEVERAGE CONTROL BOARD LICENSE NUMBER FORM CONTROL 644 XXXX LIQUOR LICENSE **ISSUED** 2021 - 2022 LICENSE RENEWAL APPLICATION DUE 1/26/2021 DECEMBER 31, 2022 (AS 04.11.270(b)) **ABC BOARD** THIS LICENSE EXPIRES MIDNIGHT FEBRUARY 28, 2023 UNLESS DATED BELOW TYPE OF LICENSE: Beverage Dispen LICENSE FEE: \$2,500.00 1104 CITY / BOROUGH: Juneau Salt Alaska D/B/A: This license cannot be transferred without permission 200 Seward Street of the Alcoholic Beverage Control Board Mail Address: Special restriction - see reverse side Wolfpack Ventures, LLC ISSUED BY ORDER OF THE PO Box 21082 ALCOHOLIC BEVERAGE CONTROL BOARD Juneau, AK 99802 DIRECTOR 04-900 (REV 9/09) THIS LICENSE MUST BE POSTED IN A VISIBLE PLACE ON THE PREMISES STATE OF ALASKA - ALCOHOLIC BEVERAGE CONTROL BOARD LICENSE NUMBER FORM CONTROL 644 LIQUOR LICENSE XXXX ISSUED 2021 - 2022 LICENSE RENEWAL APPLICATION DUE DECEMBER 31, 2022 (AS 04.11.270(b)) 1/26/2021

License #:

644

Alaska Alcoholic Beverage Control Board

Wolfpack Ventures, LLC

Beverage Dispensary

SALT Alaska