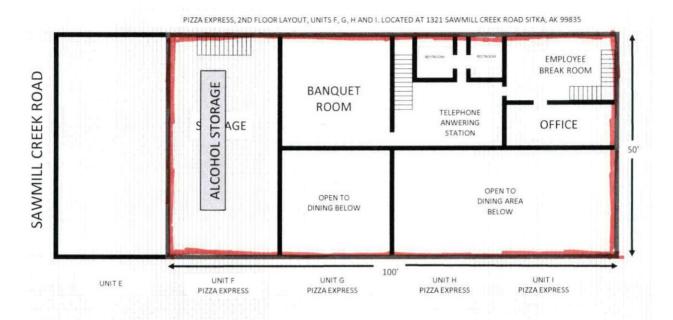

## Form AB-01: Transfer License Application

|                               | Section 2 - Transferee Information                                                                                                                                               |
|-------------------------------|----------------------------------------------------------------------------------------------------------------------------------------------------------------------------------|
| Enter information for the new | applicant and/or location seeking to be licensed.                                                                                                                                |
| Licensee:                     | tizza Express, LLC                                                                                                                                                               |
| Doing Business As:            | Pizza Express                                                                                                                                                                    |
| Premises Address:             | 1321 Sawmill Cr. Rd., Ste. IF, 6, Hit<br>Sitha State: Ah ZIP: 99835                                                                                                              |
| City:                         | Sitha State: All ZIP: 99835                                                                                                                                                      |
| Community Council:            | None                                                                                                                                                                             |
| Mailing Address:              | 1321 Sunnill CK. Rd. Ste I. F. 6, HiI                                                                                                                                            |
| City:                         | 1321 Sumill CK. Rd., Ste E, F, 6, His Sitha State: Al ZIP: 99835                                                                                                                 |
| Designated Licensee:          | Lector Damagan // Wis Acosta                                                                                                                                                     |
| Contact Phone:                | 91012-2428 Business Phone: 9106-2430                                                                                                                                             |
| Contact Email:                | Hector Barragan / Luis Acosta<br>966-2428 Business Phone: 966-2430<br>hbarragan @ acs alaska. net                                                                                |
| Seasonal License?             | If "Yes", write your six-month operating period:                                                                                                                                 |
|                               | Section 3 - Premises Information                                                                                                                                                 |
| Premises to be licensed is:   |                                                                                                                                                                                  |
| an existing facility          | a new building a proposed building                                                                                                                                               |
| The next two questions must   | be completed by <u>beverage dispensary</u> (including tourism) and <u>package store</u> applicants only:                                                                         |
|                               | e shortest pedestrian route from the public entrance of the building of your proposed premises to<br>the nearest school grounds? Include the unit of measurement in your answer. |
| Over 1                        | - mile                                                                                                                                                                           |
|                               | e shortest pedestrian route from the public entrance of the building of your proposed premises to nearest church building? Include the unit of measurement in your answer.       |
| over 1                        | mile                                                                                                                                                                             |
| [Farm AB 01] / 10/10/2015)    | TO CO                                                                                                                                                                            |