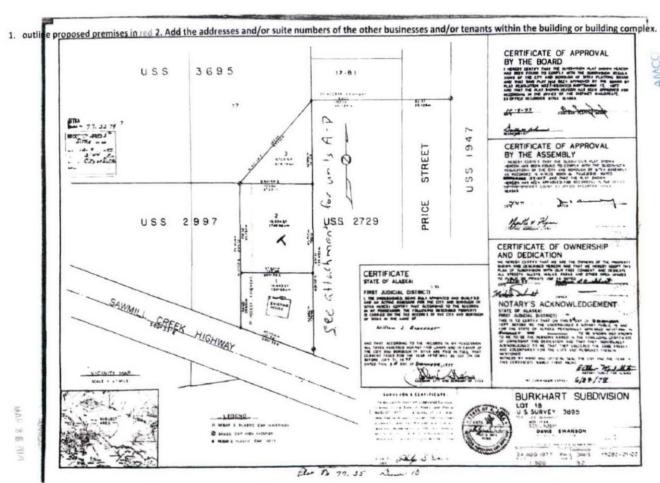

## Form AB-01: Transfer License Application

|                               | Section 2 - Transferee Information                                                                                                                                               |
|-------------------------------|----------------------------------------------------------------------------------------------------------------------------------------------------------------------------------|
| Enter information for the new | applicant and/or location seeking to be licensed.                                                                                                                                |
| Licensee:                     | tizza Express, LLC                                                                                                                                                               |
| Doing Business As:            | Pizza Express                                                                                                                                                                    |
| Premises Address:             | 1321 Sawmill Cr. Rd., Ste. IF, 6, Hit<br>Sitha State: Ah ZIP: 99835                                                                                                              |
| City:                         | Sitha State: All ZIP: 99835                                                                                                                                                      |
| Community Council:            | None                                                                                                                                                                             |
| Mailing Address:              | 1321 Sunnill CK. Rd. Ste I. F. 6, HiI                                                                                                                                            |
| City:                         | 1321 Sumill CK. Rd., Ste E, F, 6, His Sitha State: Al ZIP: 99835                                                                                                                 |
| Designated Licensee:          | Lector Damagan // Wis Acosta                                                                                                                                                     |
| Contact Phone:                | 91012-2428 Business Phone: 9106-2430                                                                                                                                             |
| Contact Email:                | Hector Barragan / Luis Acosta<br>966-2428 Business Phone: 966-2430<br>hbarragan @ acs alaska. net                                                                                |
| Seasonal License?             | If "Yes", write your six-month operating period:                                                                                                                                 |
|                               | Section 3 - Premises Information                                                                                                                                                 |
| Premises to be licensed is:   |                                                                                                                                                                                  |
| an existing facility          | a new building a proposed building                                                                                                                                               |
| The next two questions must   | be completed by <u>beverage dispensary</u> (including tourism) and <u>package store</u> applicants only:                                                                         |
|                               | e shortest pedestrian route from the public entrance of the building of your proposed premises to<br>the nearest school grounds? Include the unit of measurement in your answer. |
| Over 1                        | - mile                                                                                                                                                                           |
|                               | e shortest pedestrian route from the public entrance of the building of your proposed premises to nearest church building? Include the unit of measurement in your answer.       |
| over 1                        | mile                                                                                                                                                                             |
| [Farm AB 01] / 10/10/2015)    | TO CO                                                                                                                                                                            |