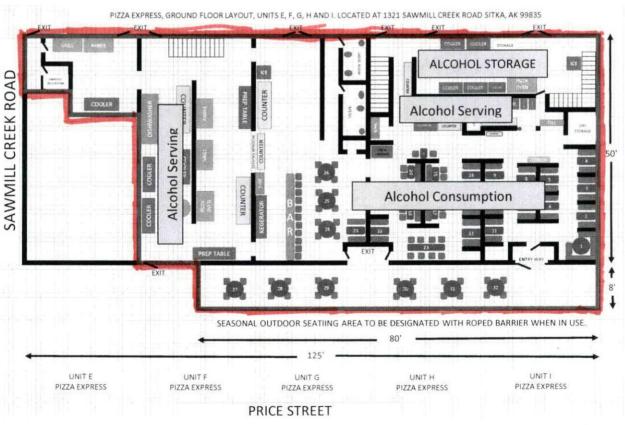

## Form AB-01: Transfer License Application

|                               | Section 2 - Transferee Information                                                                                                                                               |
|-------------------------------|----------------------------------------------------------------------------------------------------------------------------------------------------------------------------------|
| Enter information for the new | applicant and/or location seeking to be licensed.                                                                                                                                |
| Licensee:                     | tizza Express, LLC                                                                                                                                                               |
| Doing Business As:            | Pizza Express                                                                                                                                                                    |
| Premises Address:             | 1321 Sawmill Cr. Rd., Ste. IF, 6, Hit<br>Sitha State: Ah ZIP: 99835                                                                                                              |
| City:                         | Sitha State: All ZIP: 99835                                                                                                                                                      |
| Community Council:            | None                                                                                                                                                                             |
| Mailing Address:              | 1321 Sunnill CK. Rd. Ste I. F. 6, HiI                                                                                                                                            |
| City:                         | 1321 Sumill CK. Rd., Ste E, F, 6, His Sitha State: Al ZIP: 99835                                                                                                                 |
| Designated Licensee:          | Lector Damagan // Wis Acosta                                                                                                                                                     |
| Contact Phone:                | 91012-2428 Business Phone: 9106-2430                                                                                                                                             |
| Contact Email:                | Hector Barragan / Luis Acosta<br>966-2428 Business Phone: 966-2430<br>hbarragan @ acs alaska. net                                                                                |
| Seasonal License?             | If "Yes", write your six-month operating period:                                                                                                                                 |
|                               | Section 3 - Premises Information                                                                                                                                                 |
| Premises to be licensed is:   |                                                                                                                                                                                  |
| an existing facility          | a new building a proposed building                                                                                                                                               |
| The next two questions must   | be completed by <u>beverage dispensary</u> (including tourism) and <u>package store</u> applicants only:                                                                         |
|                               | e shortest pedestrian route from the public entrance of the building of your proposed premises to<br>the nearest school grounds? Include the unit of measurement in your answer. |
| Over 1                        | - mile                                                                                                                                                                           |
|                               | e shortest pedestrian route from the public entrance of the building of your proposed premises to nearest church building? Include the unit of measurement in your answer.       |
| over 1                        | mile                                                                                                                                                                             |
| [Farm AB 01] / 10/10/2015)    | TO CO                                                                                                                                                                            |