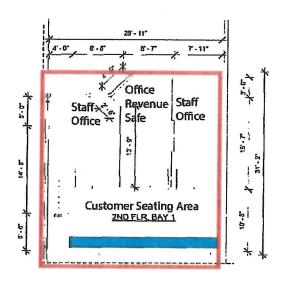

2) 2ND FLR BAY 1 - EXISTING 1/8" = 1'-0"

- Countertop/ Customer Seating
- Product Taps/ Cooler
- **Product Serving Counter**
- Beer/Wine Manufacturing Equipment Including Fermentation/Aging Tanks
- Final, Measured/Taxed Cold Product Storage