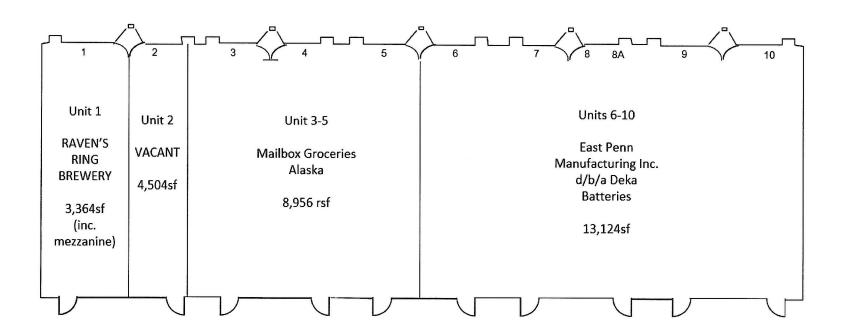

### **Section 1 – Establishment Information**

Enter information for the business seeking to be licensed, as identified on the license application.

| Licensee:          | Ravens Ring LLC              |        |    |      |       |
|--------------------|------------------------------|--------|----|------|-------|
| License Type:      | Brewery                      |        |    |      |       |
| Doing Business As: | Ravens Ring Brewing Company  |        |    |      |       |
| Premises Address:  | 12150 Industry Way, Unit Q-1 |        |    |      |       |
| City:              | Anchorage                    | State: | AK | ZIP: | 99515 |

2) 2ND FLR BAY 1 - EXISTING 1/8" = 1'-0"

- Countertop/ Customer Seating
- Product Taps/ Cooler
- **Product Serving Counter**
- Beer/Wine Manufacturing Equipment Including Fermentation/Aging Tanks
- Final, Measured/Taxed Cold Product Storage

(1) 19T FLR BAY 1 - EXISTING

HBP - Q1 - DIMENSIONS

@2021 ECI/Hiyer, inc.

**Denali Commercial Management** Huffman Building Park