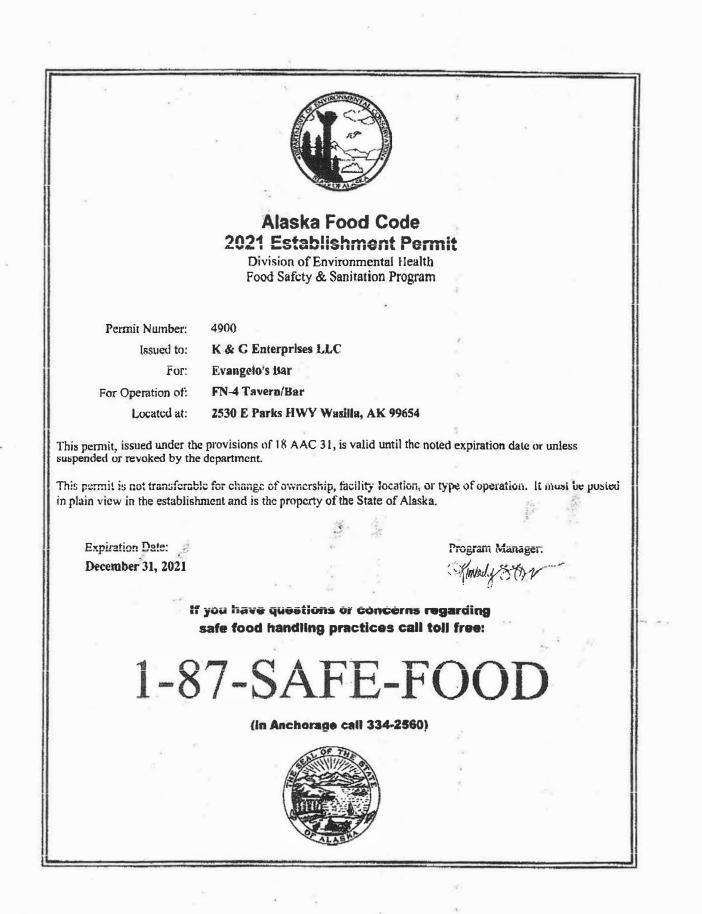

### **RECITALS:**

A. K&G ENTERPRISES, LLC. is the owner and operator of a restaurant at 2530 E. Parks Highway, Wasilla, Alaska, known as EVANGELO'S RESTAURANT.

B. K&G ENTERPRISES, LLC is the holder of liquor licenses #4760 and #4839 associated with the restaurant.

1.3 <u>Intangibles.</u> Intangibles shall include the name of the business, "Evangelo's Restaurant", telephone numbers, menus, good will, and right to licenses #4760 and #4839. Buyer agrees NOT to change the name of the business from "Evangelo's Restaurant", until the entire purchase price is paid in full.

4. <u>Transfer of Liquor Licenses</u>. Final approval of the transfer of the liquor licenses to Buyer by the Alaska Alcoholic Beverage Control Board is

ASSET PURCHASE AGREEMENT K&G ENTERPRISES, LLC / EVANGELOS LLC PAGE 2 OF 6 anticipated to take up to several months. There will be no obligation for Seller to reimburse Buyer any part of the liquor license cost, if for any reason, transfer of the licenses are not approved.