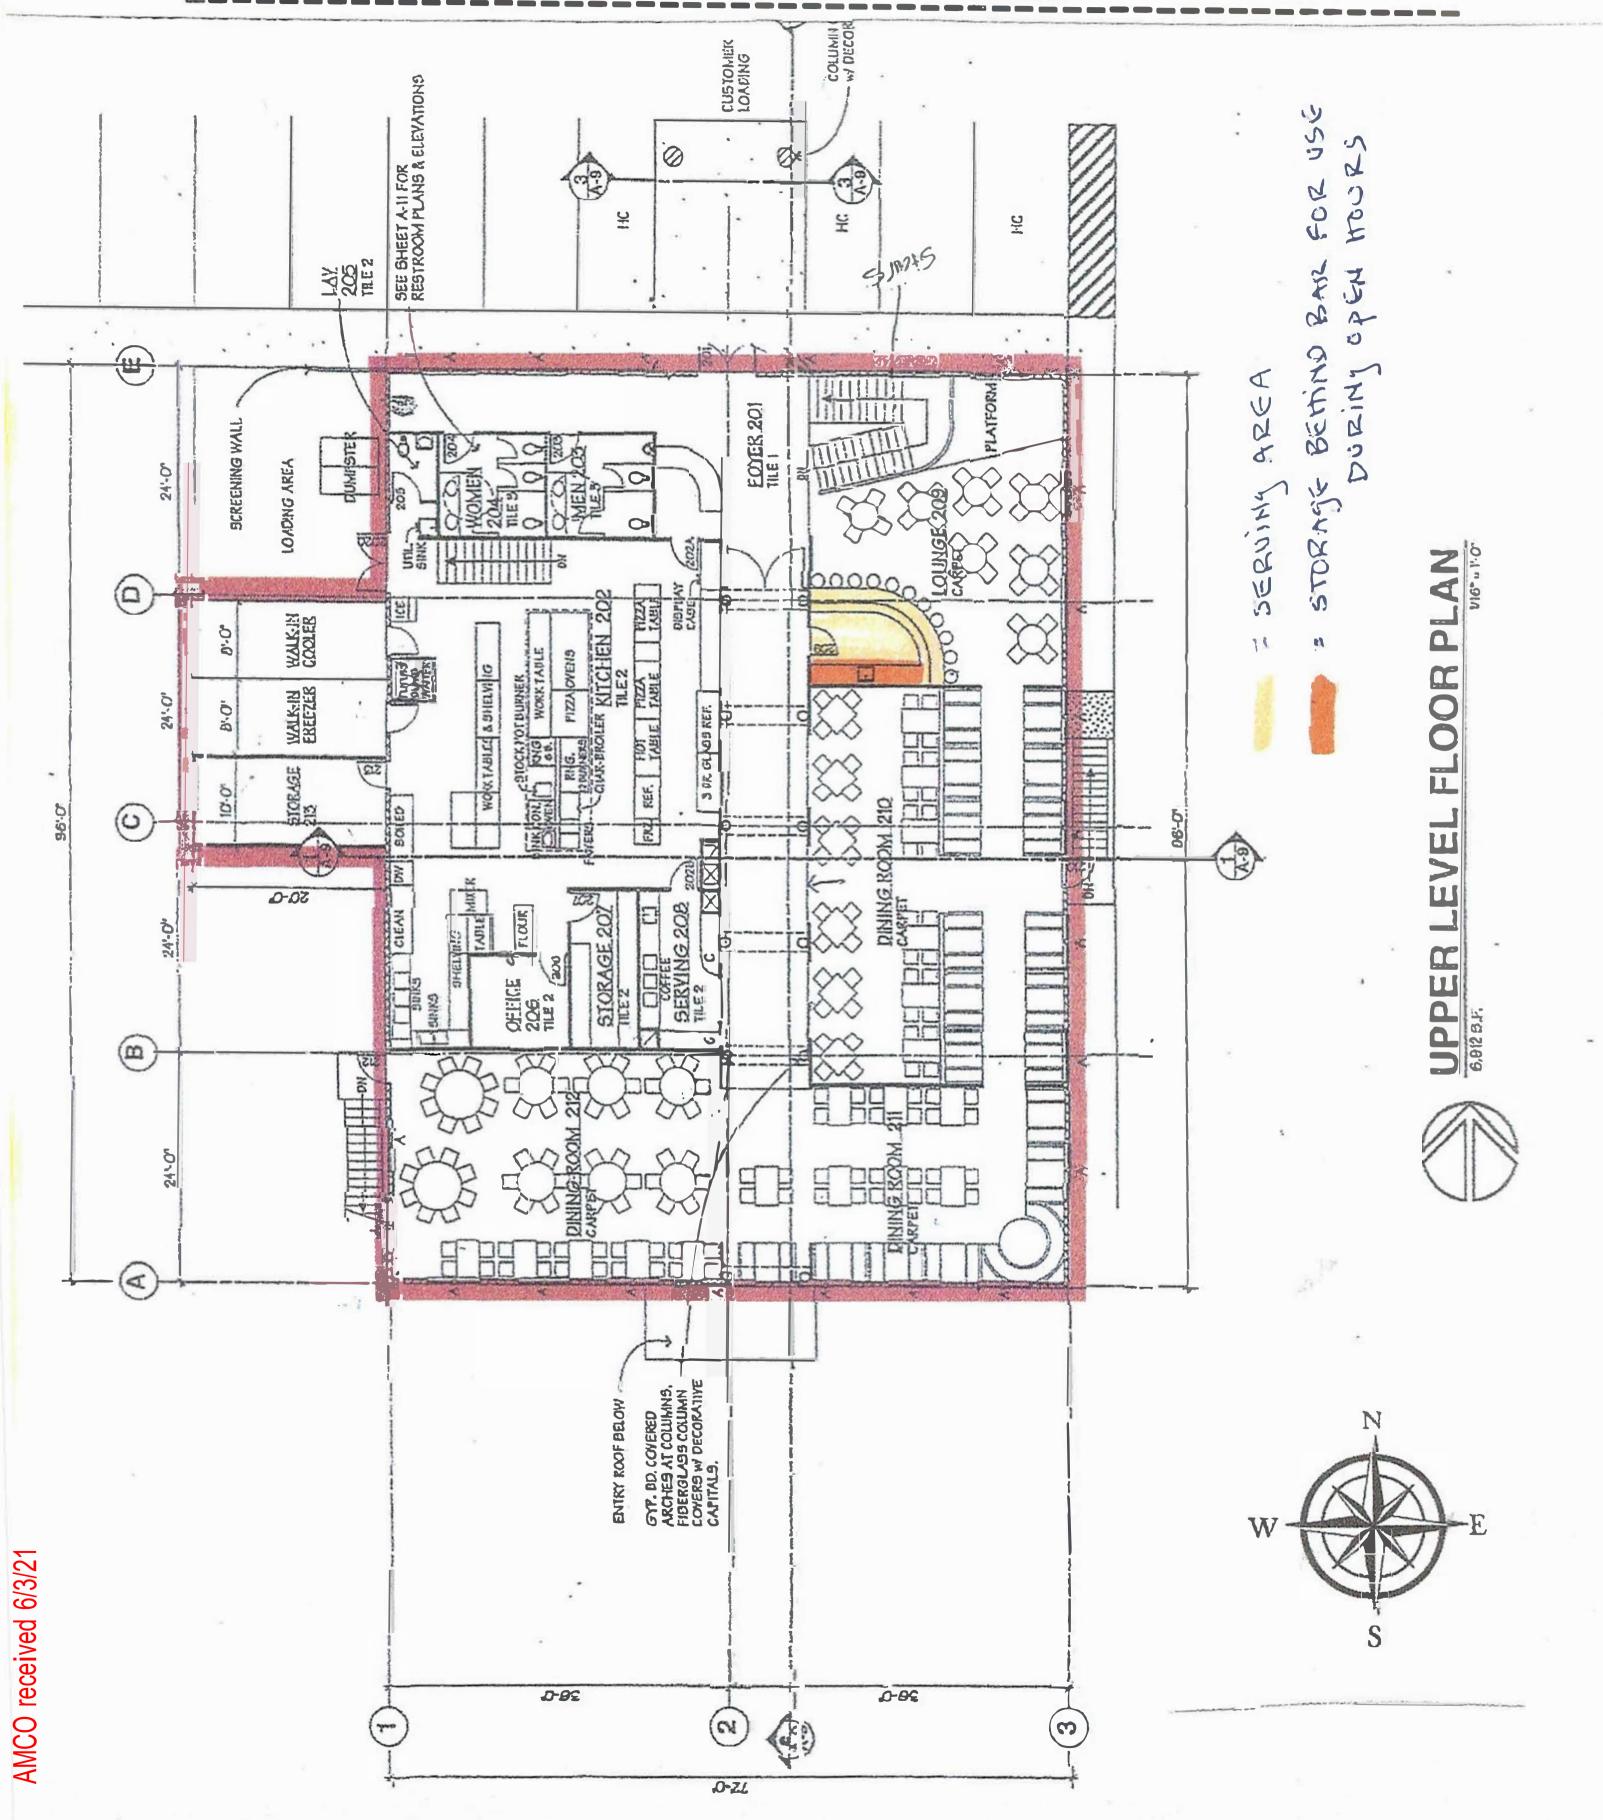

<u>alcohol.licensing@alaska.gov</u> <u>https://www.commerce.alaska.gov/web/amco</u> Phone: 907.269.0350

Alaska Alcoholic Beverage Control Board

Form AB-02: Premises Diagram

## Section 2 – Detailed Premises Diagram

Clearly indicate the boundaries of the premises and the proposed licensed area within that property. Clearly indicate the interior layout of any enclosed areas on the proposed premises. Clearly identify all entrances and exits, walls, bars, and fixtures, and outline in red the perimeter of the areas designated for alcohol storage, service, consumption, and manufacturing. Include dimensions, cross-streets, and points of reference in your drawing. You may attach blueprints or other detailed drawings that meet the requirements of this form.

Please see attached

Parks Highway



4760



4839

+ 8

3

ε.

We will not be serving any alcoholic beverages outside. Thank you, again!

## Elizabeth Elder

<u>907-775-1812</u> Cell

Confidentiality notice: This message is confidential and priviledged communication intended only for the entity to which it is addressed and should not be read or used by anyone else. If you have received this message in error, please immediately notify me by return e-mail, delete the message from your system and retain no hard copies.

On Jun 14, 2021, at 2:15 PM, Alcohol Licensing, CED ABC (CED sponsored) <alcohol.licensing@alaska.gov> wrote:

## Good afternoon.

As previously discussed, these corrections are incomplete and therefore will unfortunately not be making the 6/28 meeting.

That said, it's well on its way to making the next one. R