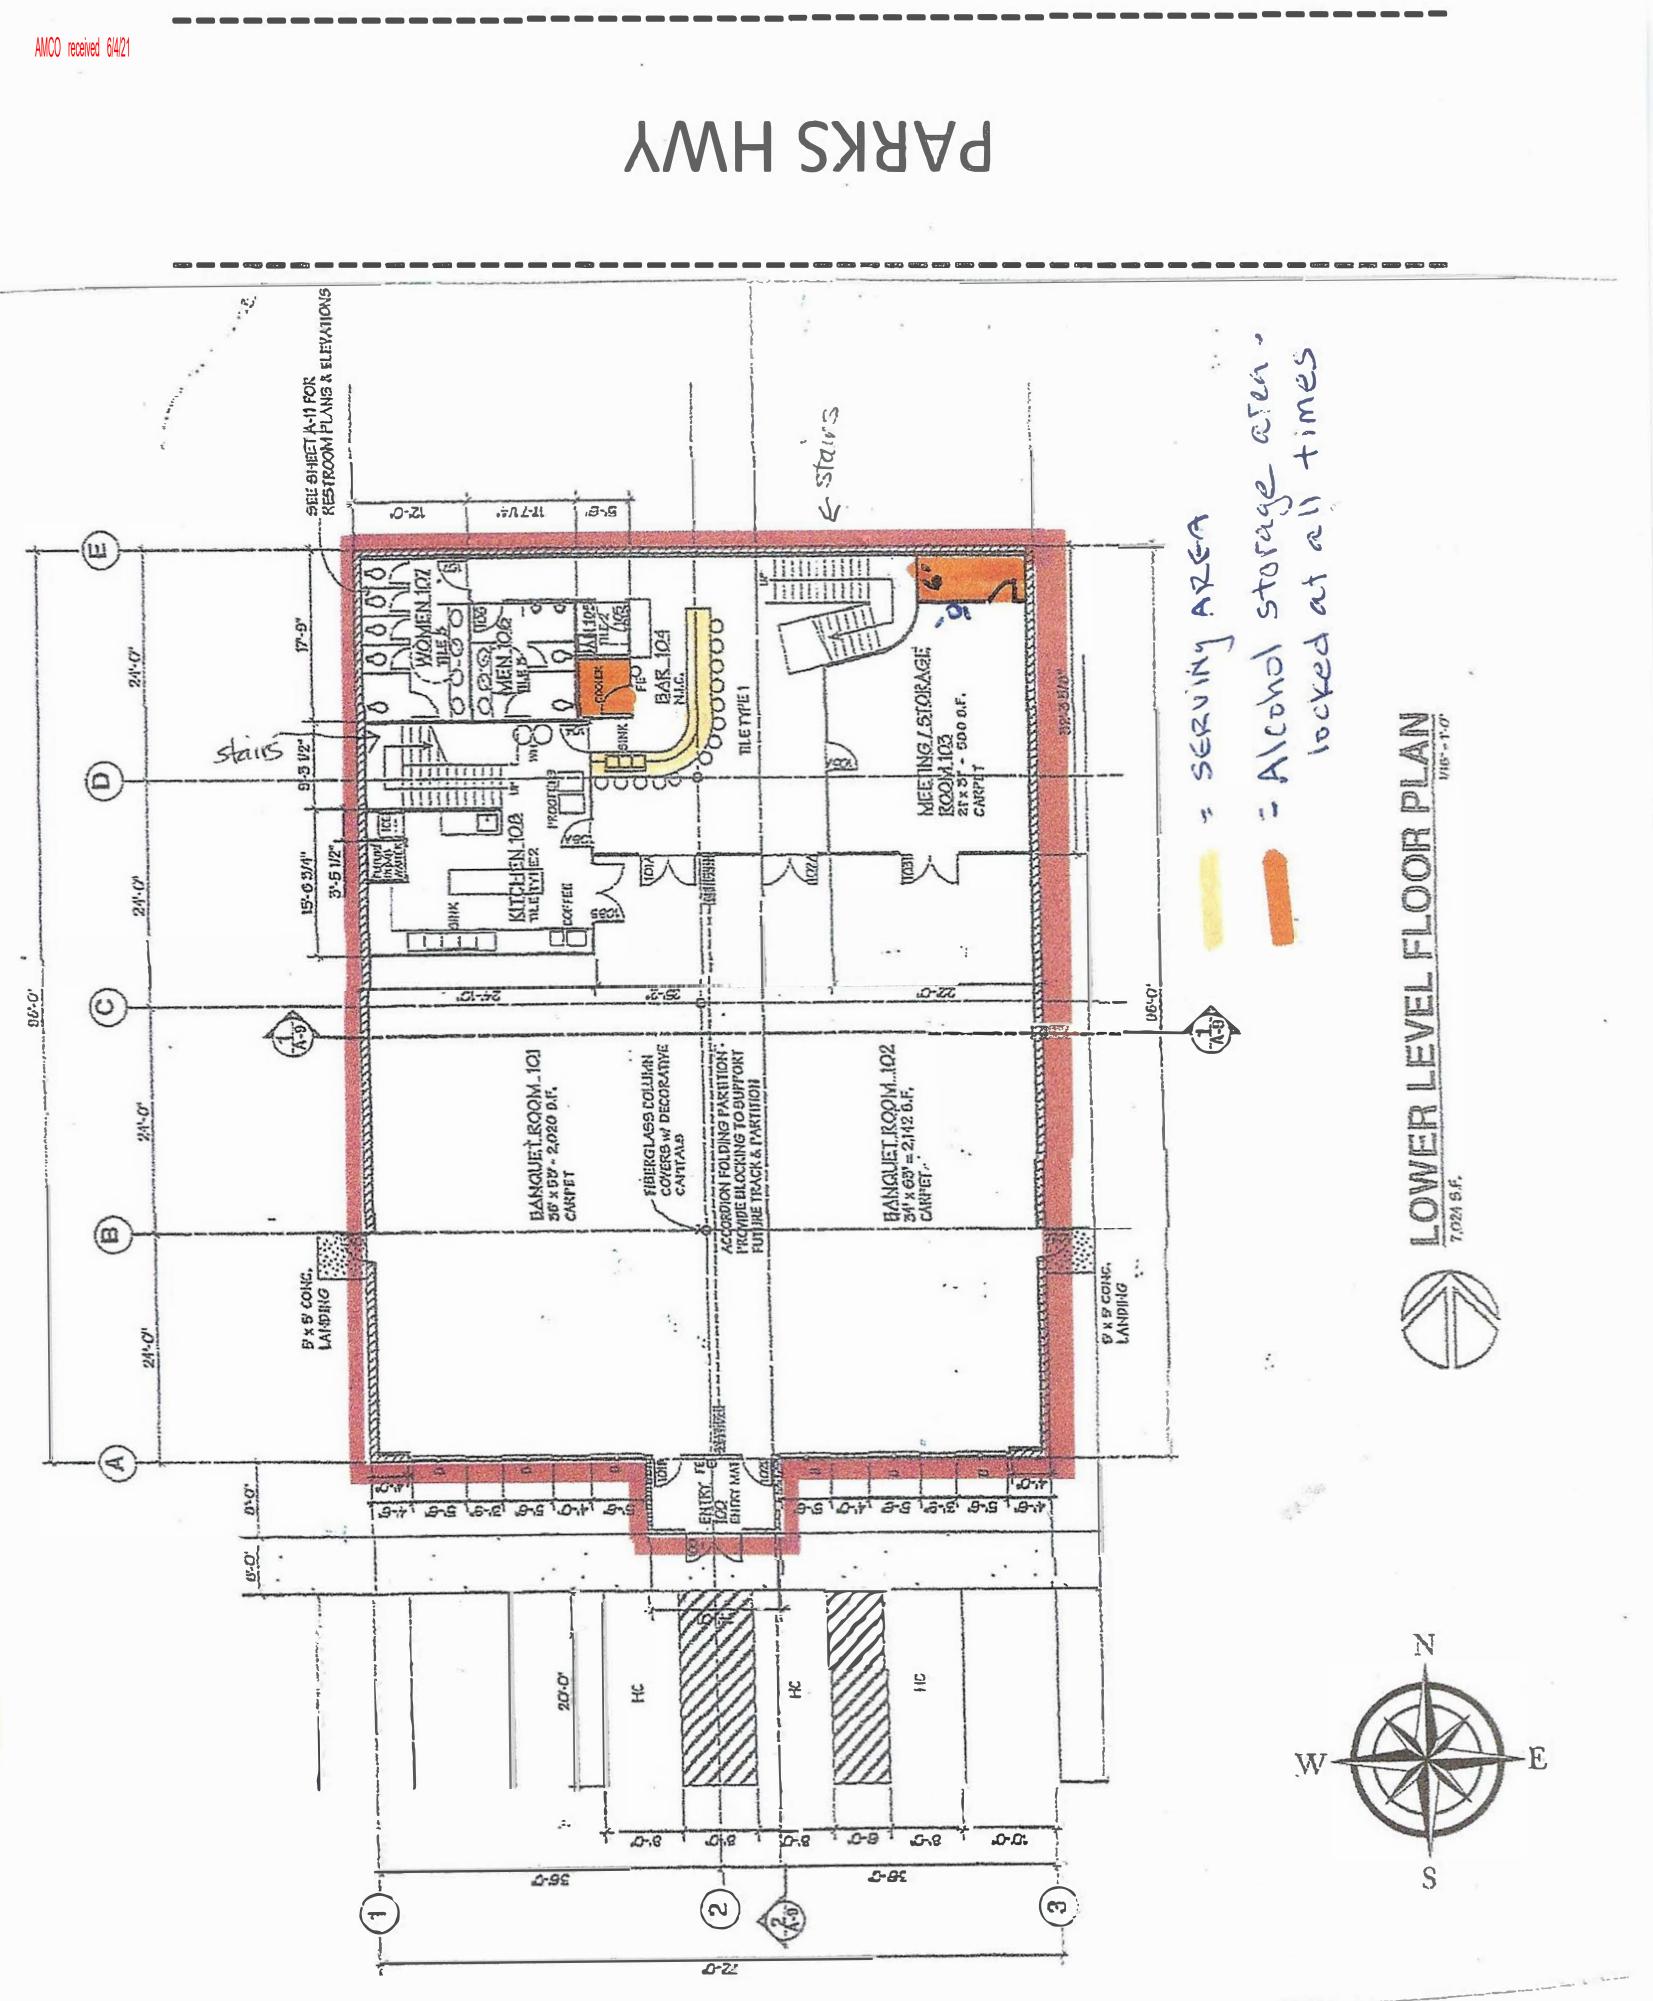

hol.licensing@alaska.gov</u> <u>https://www.commerce.alaska.gov/web/amco</u> Phone: 907.269.0350

Alaska Alcoholic Beverage Control Board

Form AB-02: Premises Diagram

## Section 2 – Detailed Premises Diagram

Clearly indicate the boundaries of the premises and the proposed licensed area within that property. Clearly indicate the interior layout of any enclosed areas on the proposed premises. Clearly identify all entrances and exits, walls, bars, and fixtures, and outline in red the perimeter of the areas designated for alcohol storage, service, consumption, and manufacturing. Include dimensions, cross-streets, and points of reference in your drawing. You may attach blueprints or other detailed drawings that meet the requirements of this form.

Please see attached

Parks Highway



4760



4839

+ 8

3

ε.

We will not be serving any alcoholic beverages outside. Thank you, again!

## Elizabeth Elder

<u>907-775-1812</u> Cell

Confidentiality notice: This message is confidential and priviledged communication intended only for the entity to which it is addressed and should not be read or used by anyone else. If you have received this message in error, please immediately notify me by return e-mail, delete the message from your system and retain no hard copies.

On Jun 14, 2021, at 2:15 PM, Alcohol Licensing, CED ABC (CED sponsored) <alcohol.licensing@alaska.gov> wrote:

## Good afternoon.

As previously discussed, these corrections are incomplete and therefore will unfortunately not be making the 6/28 meeting.

That said, it's well on its way to making the next one. Right now