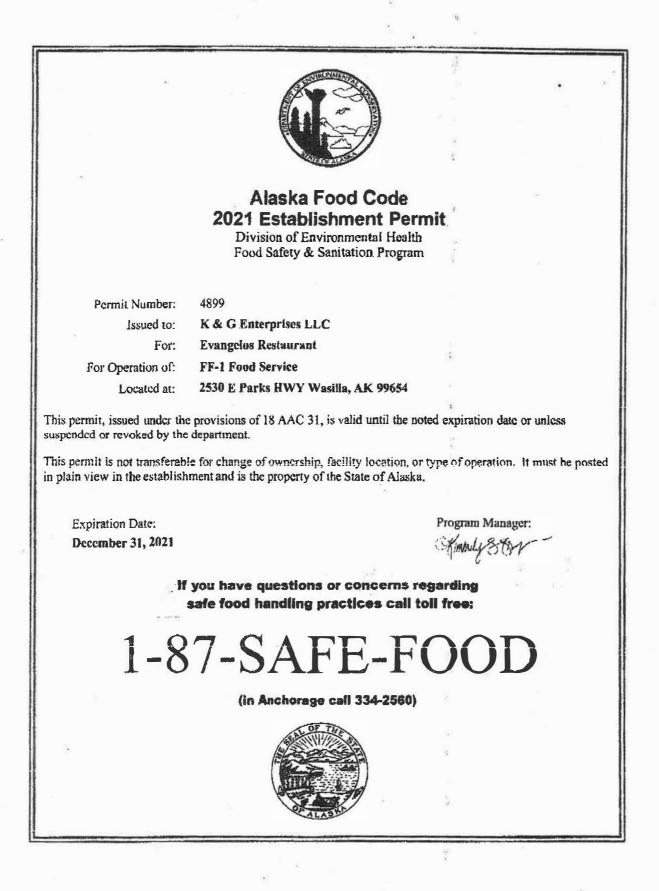

### **RECITALS:**

A. K&G ENTERPRISES, LLC. is the owner and operator of a restaurant at 2530 E. Parks Highway, Wasilla, Alaska, known as EVANGELO'S RESTAURANT.

B. K&G ENTERPRISES, LLC is the holder of liquor licenses #4760 and #4839 associated with the restaurant.

1.3 <u>Intangibles.</u> Intangibles shall include the name of the business, "Evangelo's Restaurant", telephone numbers, menus, good will, and right to licenses #4760 and #4839. Buyer agrees NOT to change the name of the business from "Evangelo's Restaurant", until the entire purchase price is paid in full.

4. <u>Transfer of Liquor Licenses</u>. Final approval of the transfer of the liquor licenses to Buyer by the Alaska Alcoholic Beverage Control Board is

ASSET PURCHASE AGREEMENT K&G ENTERPRISES, LLC / EVANGELOS LLC PAGE 2 OF 6 anticipated to take up to several months. There will be no obligation for Seller to reimburse Buyer any part of the liquor license cost, if for any reason, transfer of the licenses are not approved.