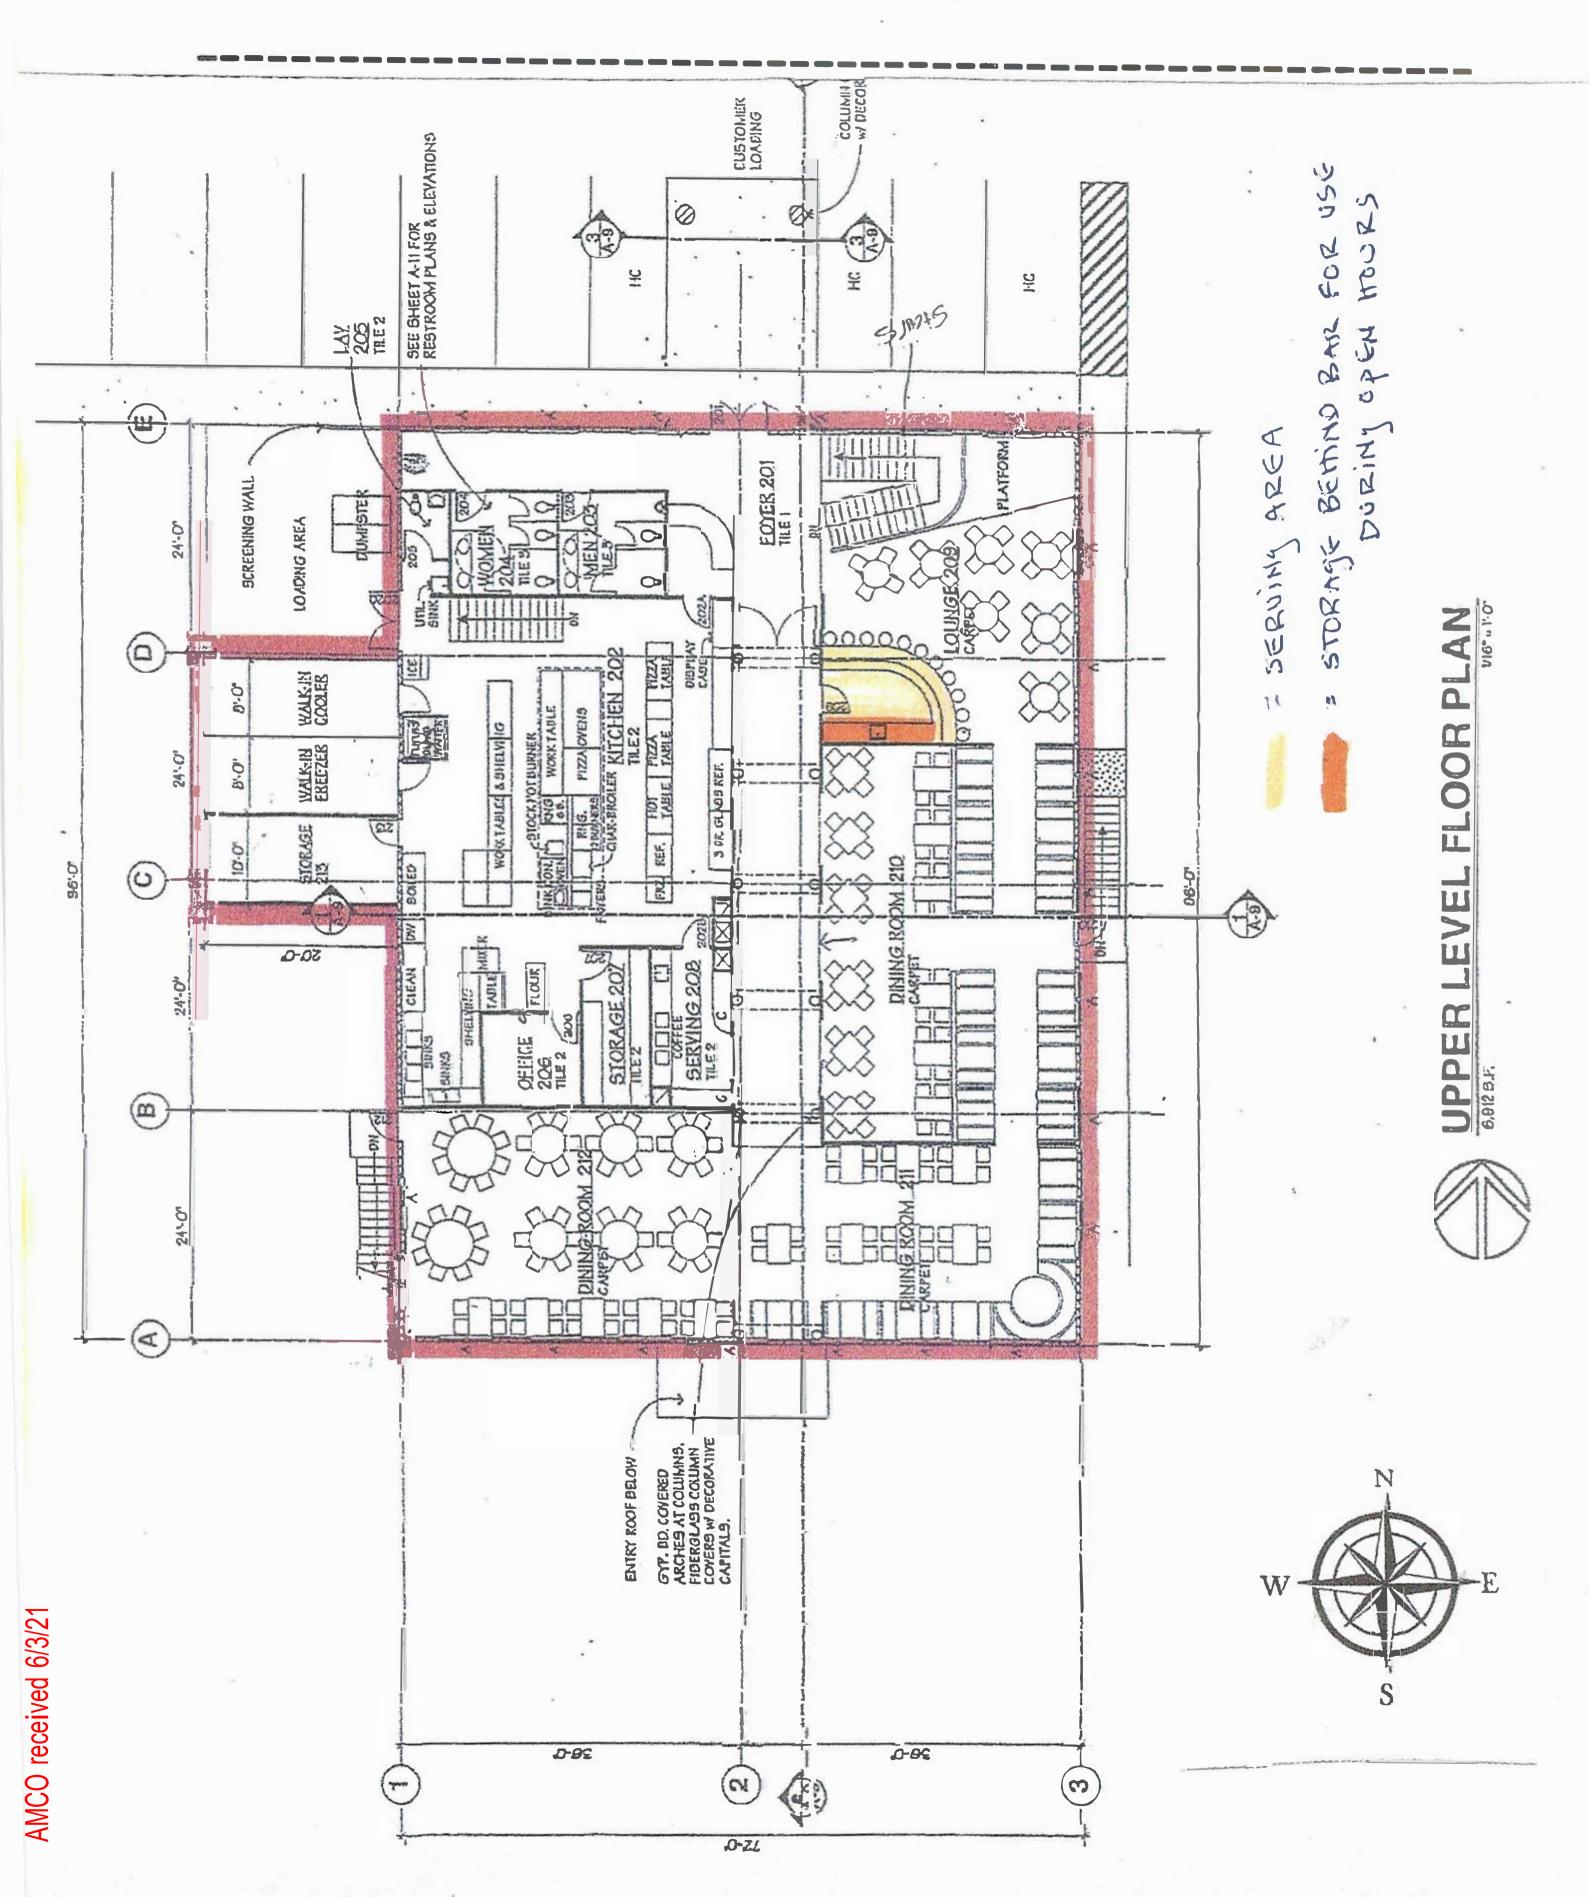

aries of the premises and the proposed licensed area within that property. Clearly indicate the interior layout of any enclosed areas on the proposed premises. Clearly identify all entrances and exits, walls, bars, and fixtures, and outline in red the perimeter of the areas designated for alcohol storage, service, consumption, and manufacturing. Include dimensions, crossstreets, and points of reference in your drawing. You may attach blueprints or other detailed drawings that meet the requirements of this form.

| Please see attached |
|---------------------|
|                     |
|                     |
|                     |
|                     |
|                     |
|                     |
|                     |
|                     |

4839

4 8



PARKS HWY

# Parks Highway



From: Elizabeth Elder

To: Alcohol Licensing, CED ABC (CED sponsored)

Subject: Re: 4760, 4839 Evangelos transfer update check in

**Date:** Monday, June 14, 2021 3:09:29 PM

We will not be serving any alcoholic beverages outside. Thank you, again!

Elizabeth Elder

907-775-1812 Cell

Confidentiality notice: This message is confidential and priviledged communication intended only for the entity to which it is addressed and should not be read or used by anyone else. If you have received this message in error, please immediately notify me by return e-mail, delete the message from your system and retain no hard copies.

On Jun 14, 2021, at 2:15 PM, Alcohol Licensing, CED ABC (CED sponsored) <alcohol.licensing@alaska.gov> wrote:

Good afternoon.

As previously discussed, these corrections ar