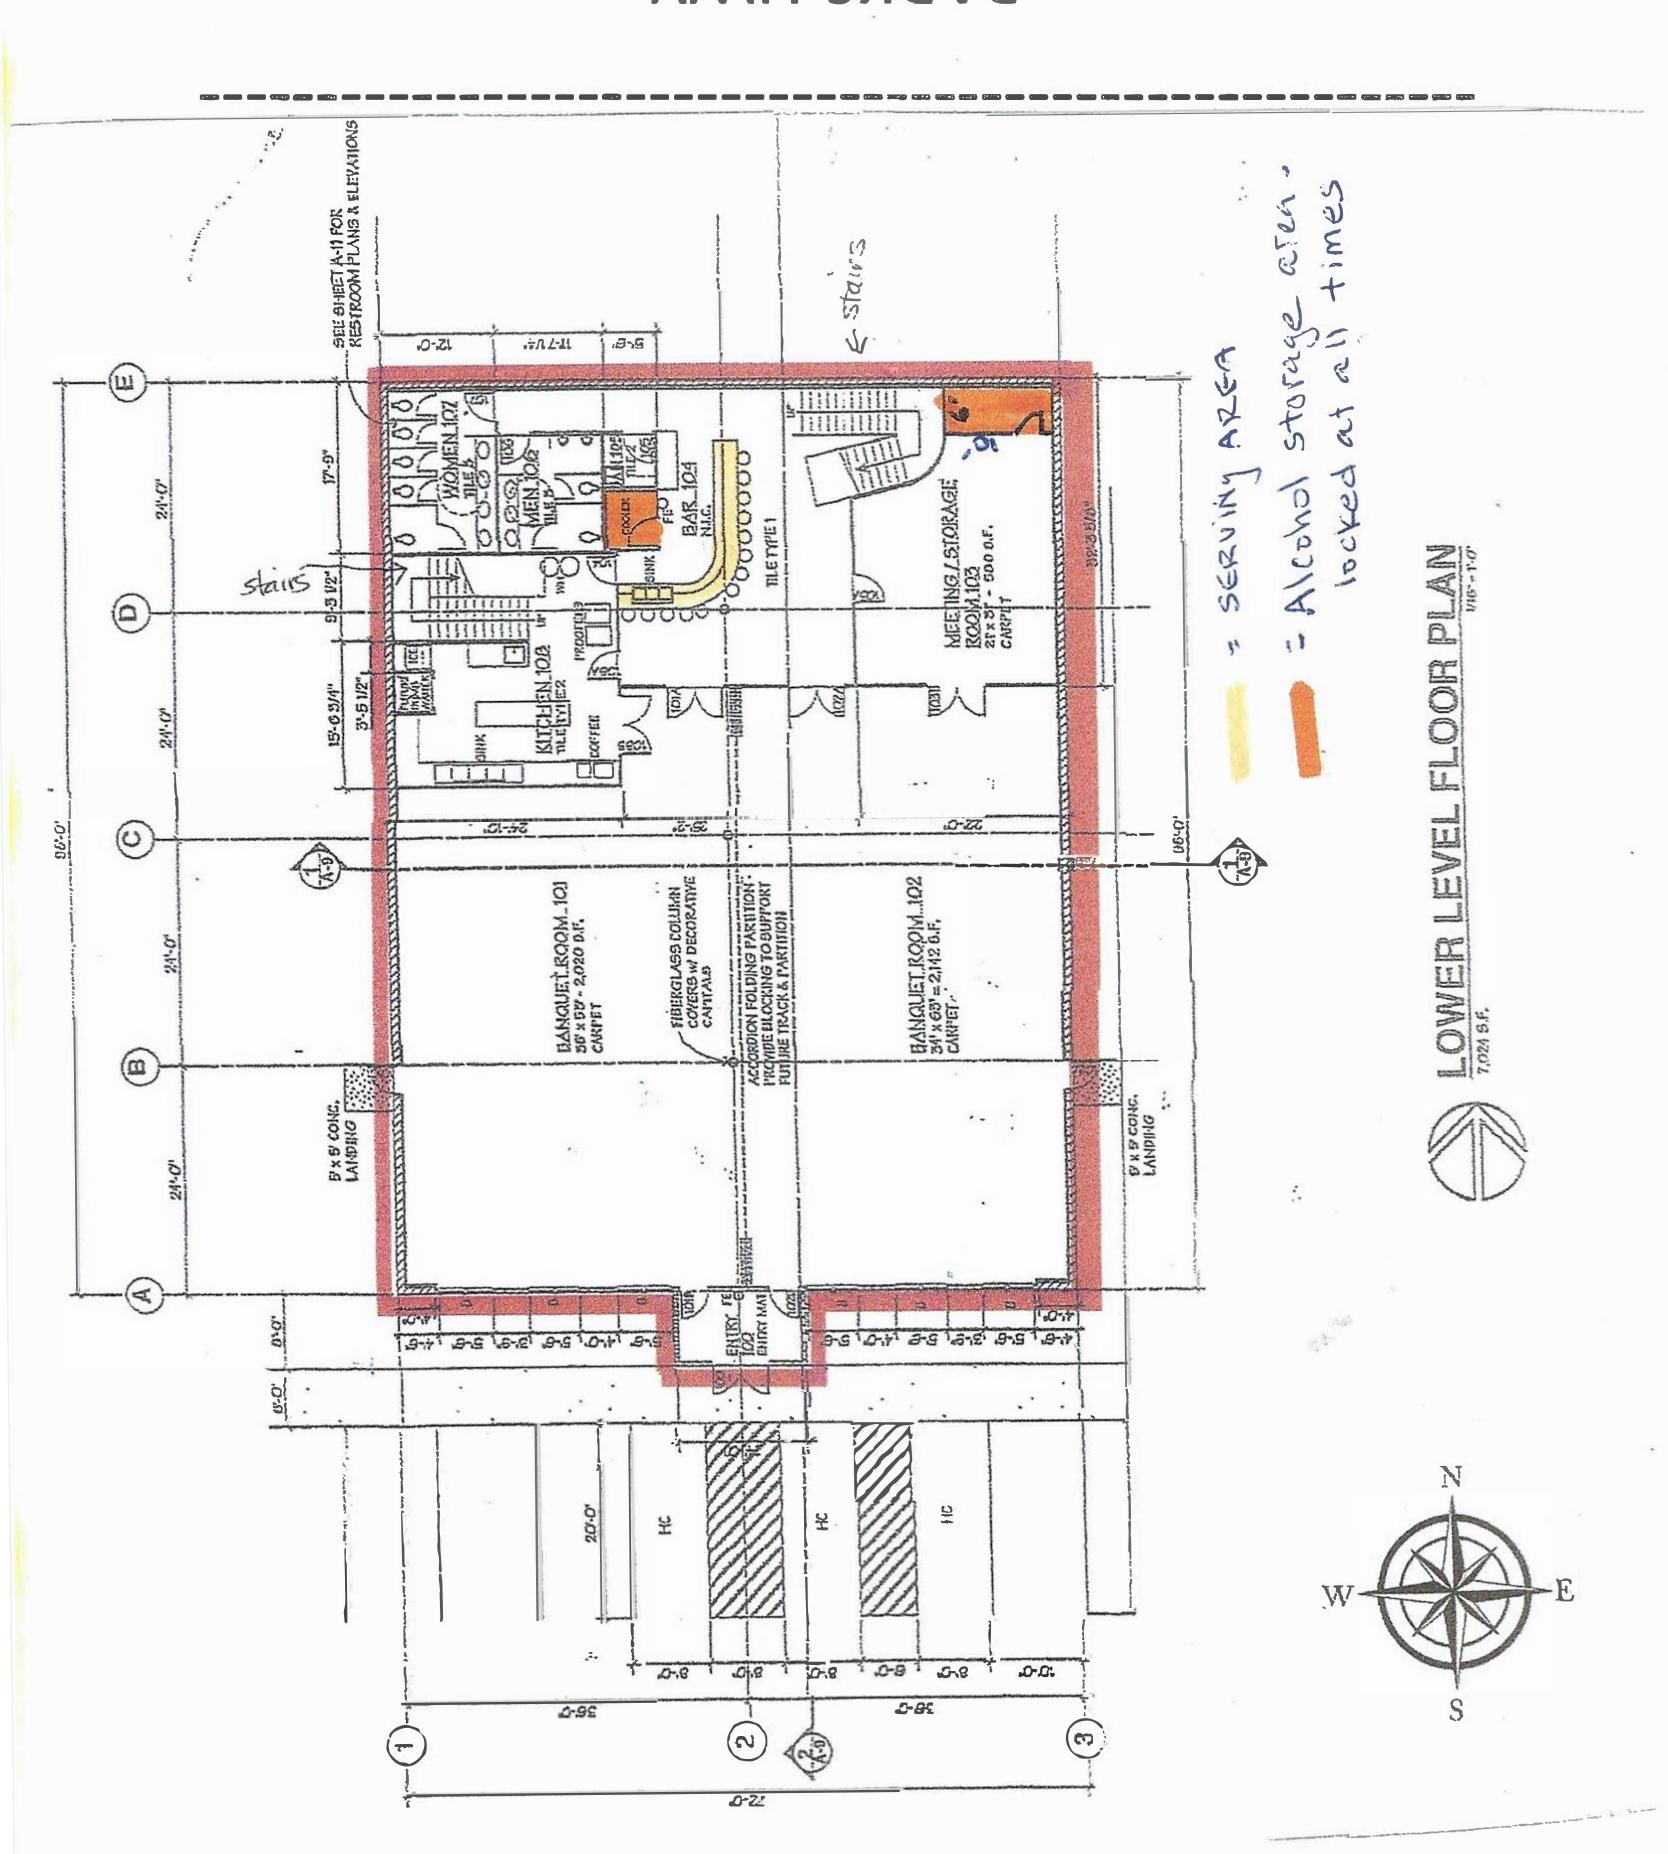

**

Clearly indicate the boundaries of the premises and the proposed licensed area within that property. Clearly indicate the interior layout of any enclosed areas on the proposed premises. Clearly identify all entrances and exits, walls, bars, and fixtures, and outline in red the perimeter of the areas designated for alcohol storage, service, consumption, and manufacturing. Include dimensions, crossstreets, and points of reference in your drawing. You may attach blueprints or other detailed drawings that meet the requirements of this form.

| Please see attached |
|---------------------|
|                     |
|                     |
|                     |
|                     |
|                     |
|                     |
|                     |
|                     |

4839

4 8



PARKS HWY

# Parks Highway



From: Elizabeth Elder

To: Alcohol Licensing, CED ABC (CED sponsored)

Subject: Re: 4760, 4839 Evangelos transfer update check in

**Date:** Monday, June 14, 2021 3:09:29 PM

We will not be serving any alcoholic beverages outside. Thank you, again!

Elizabeth Elder

907-775-1812 Cell

Confidentiality notice: This message is confidential and priviledged communication intended only for the entity to which it is addressed and should not be read or used by anyone else. If you have received this message in error, please immediately notify me by return e-mail, delete the message from your system and retain no hard copies.

On Jun 14, 2021, at 2:15 PM, Alcohol Licensing, CED ABC (CED sponsored) <alcohol.licensing@alaska.gov> wrote:

Good afternoon.

As previously d