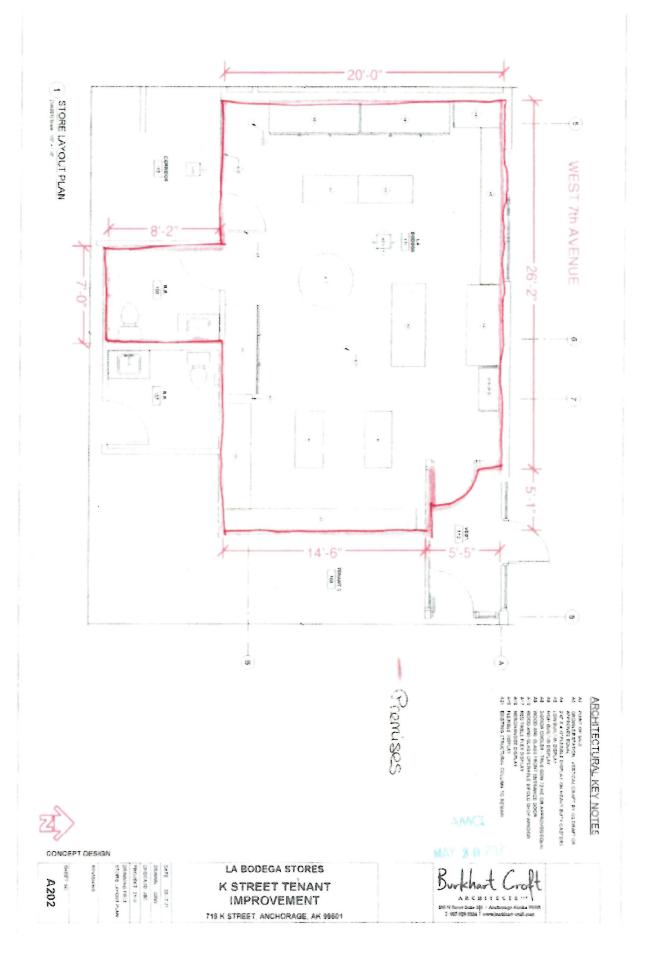

## Form AB-02: Premises Diagram

#### What is this form?

A detailed diagram of the proposed licensed premises is required for all liquor license applications, per AS 04.11.260 and 3 AAC 304.185. Your diagram must include dimensions and must show all entrances and boundaries of the premises, walls, bars, fixtures, and areas of storage, service, consumption, and manufacturing. If your proposed premises is located within a building or building complex that contains multiple businesses and/or tenants, please provide an additional page that clearly shows the location of your proposed premises within the building or building complex, along with the addresses and/or suite numbers of the other businesses and/or tenants within the building or building complex.

The <u>second page</u> of this form is not required. Blueprints, CAD drawings, or other clearly drawn and marked diagrams may be submitted in lieu of the second page of this form. The first page must still be completed, attached to, and submitted with any supplemental diagrams. An AMCO employee may require you to complete the second page of this form if additional documentation for your premises diagram is needed.

Enter information for the business seeking to be licensed, as identified on the license application.

| Licensee:          | Isles, Inc.   | License | Number: | 5170 |       |
|--------------------|---------------|---------|---------|------|-------|
| License Type:      | Package Store |         |         |      |       |
| Doing Business As: | La Bodega     |         |         |      |       |
| Premises Address:  | 718 K Street  |         |         |      |       |
| City:              | Anchorage     | State:  | AK      | ZIP: | 99501 |

[Form AB-02] (rev 06/24/2016) Page 1 of 2

WEST 7th AVENUE

K STREET

AMO

MAY 2 0 202

ARCHITECTURAL KEY NOTES

A201

FIRST FLOOR PLAN-REFERENCE