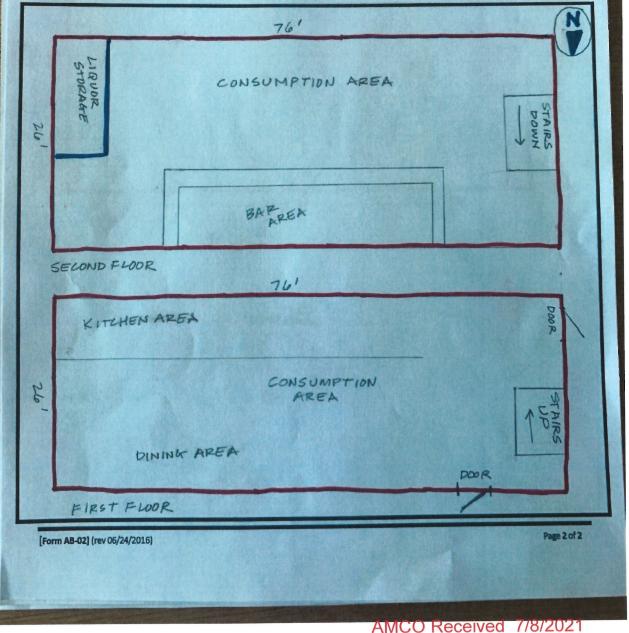

| Type: | Beverage Dispensary, License #4720                                                                |
|-------|---------------------------------------------------------------------------------------------------|
| To:   | Lefty's / Michael Rasmussen                                                                       |
|       | 1107 College Road, Fairbanks, Alaska                                                              |
| From: | Gallantino's Italian Restaurant / Gallantino's, Inc.<br>1446 S. Cushman Street, Fairbanks, Alaska |

The reasons for the protest are as follows:

The protest is based on the character and public interest of the surrounding neighborhood, as expressed in public testimony by neighboring property owners. The neighbors were concerned that a bar was not compatible with the character of the neighborhood. Concern was also expressed that the proposed open-air deck consumption area would look directly down on the neighboring residence. Both the neighbors and the Chief of Police testified about the potential law enforcement problems if this beverage dispensary license were allowed to relocate in the proposed location. Also of concern was the fact that the proposed location was located within 0.5 miles of an elementary school and was directly across a busy 4-lane road from the popular viewing area of the Creamer's Field Migratory Waterfowl Refuge.

Pursuant to AS 04.11.480 and FGC Sections 14-168(b) and 178(a), the Fairbanks City Council approved by unanimous vote a motion to protest the application for transfer after holding a public hearing. The protest is based on the character and public interest of the surrounding neighborhood, as expressed in public testimony by neighboring property owners. The neighbors were concerned that a bar was not compatible with the character of the neighborhood. Concern was also expressed that the proposed open-air deck consumption area would look directly down on the neighboring residence. Both the neighbors and the Chief of Police testified about the potential law enforcement problems if this beverage dispensary license were allowed to relocate in the proposed location. Also of concern was the fact that the proposed location was located within 0.5 miles of an elementary school and was directly across a busy 4-lane road from the popular viewing area of the Creamer's Field Migratory Waterfowl Refuge.