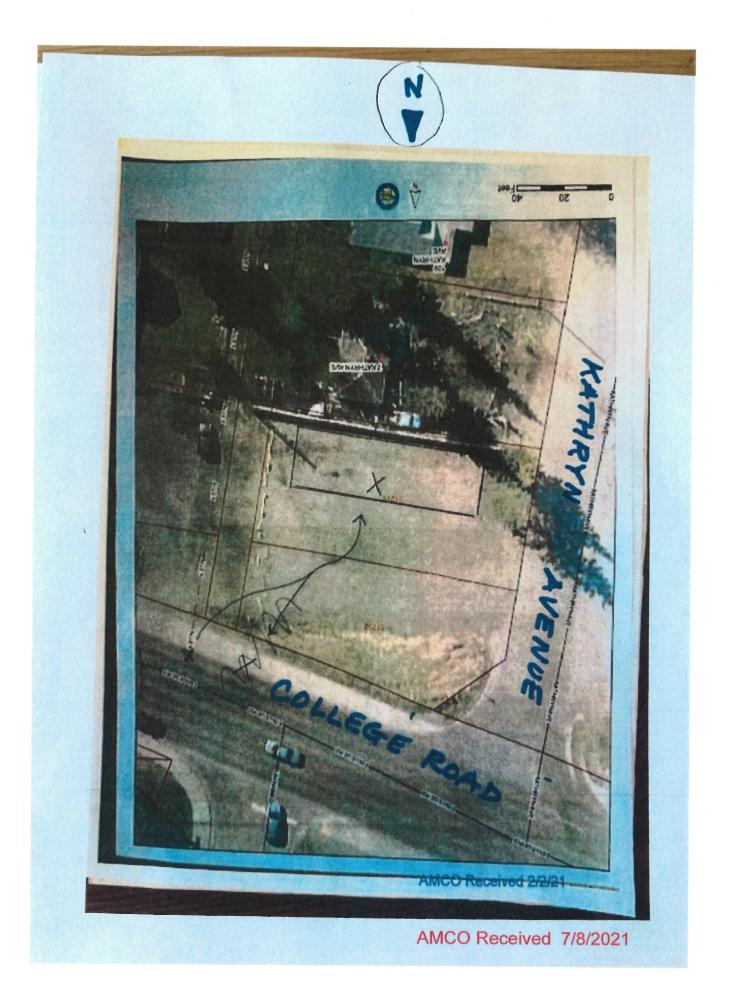

| Type: | Beverage Dispensary, License #4720                                                                |
|-------|---------------------------------------------------------------------------------------------------|
| To:   | Lefty's / Michael Rasmussen                                                                       |
|       | 1107 College Road, Fairbanks, Alaska                                                              |
| From: | Gallantino's Italian Restaurant / Gallantino's, Inc.<br>1446 S. Cushman Street, Fairbanks, Alaska |

The reasons for the protest are as follows:

The protest is based on the character and public interest of the surrounding neighborhood, as expressed in public testimony by neighboring property owners. The neighbors were concerned that a bar was not compatible with the character of the neighborhood. Concern was also expressed that the proposed open-air deck consumption area would look directly down on the neighboring residence. Both the neighbors and the Chief of Police testified about the potential law enforcement problems if this beverage dispensary license were allowed to relocate in the proposed location. Also of concern was the fact that the proposed location was located within 0.5 miles of an elementary school and was directly across a busy 4-lane road from the popular viewing area of the Creamer's Field Migratory Waterfowl Refuge.

Pursuant to AS 04.11.480 and FGC Sections 14-168(b) and 178(a), the Fairbanks City Council approved by unanimous vote a motion to protest the application for transfer after holding a public hearing. The protest is based on the character and public interest of the surrounding neighborhood, as expressed in public testimony by neighboring property owners. The neighbors were concerned that a bar was not compatible with the character of the neighborhood. Concern was also expressed that the proposed open-air deck consumption area would look directly down on the neighboring residence. Both the neighbors and the Chief of Police testified about the potential law enforcement problems if this beverage dispensary license were allowed to relocate in the proposed location. Also of concern was the fact that the proposed location was located within 0.5 miles of an elementary school and was directly across a busy 4-lane road from the popular viewing area of the Creamer's Field Migratory Waterfowl Refuge.