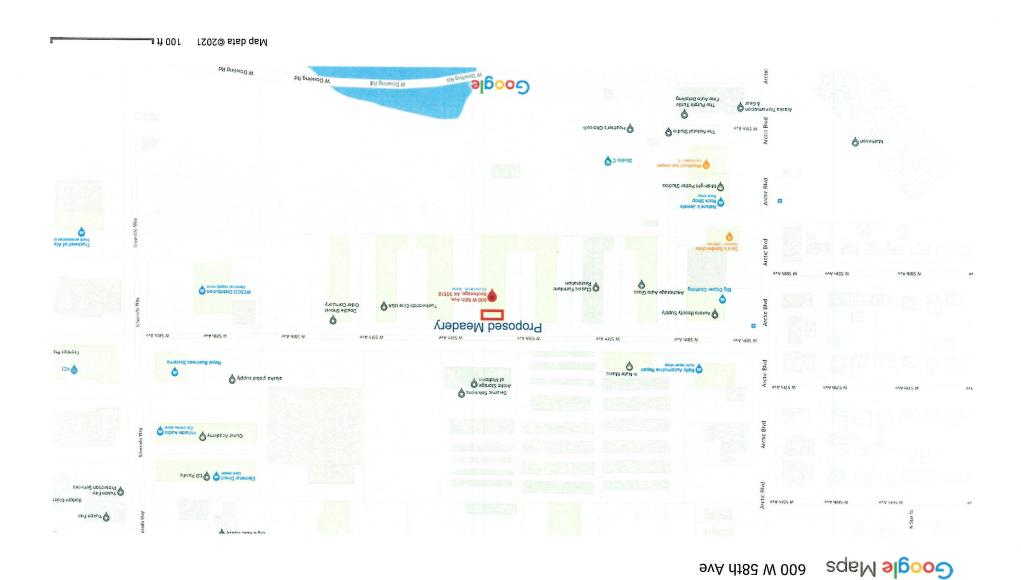

This form must be completed and submitted to AMCO's main office, along with all other required forms and documents, before any license application will be considered complete.

| Se Se                         | ection 1 - Establishment       | and Co                       | ntact Inform       | ation     |       |
|-------------------------------|--------------------------------|------------------------------|--------------------|-----------|-------|
| Inter information for the bus | siness seeking to be licensed. |                              |                    |           |       |
| Licensee:                     | Hive Mind Meadery L            | LC                           | _                  |           |       |
| License Type:                 | Winery                         | Statutory Refe               | rence:             | 04.11.140 |       |
| Doing Business As:            | Hive Mind Meadery LLC          |                              |                    |           |       |
| Premises Address:             | 600 West 58th Ave S            | uite A                       | F1 8 1 ( ) 1 600 M |           |       |
| City:                         | Anchorage                      | State:                       | AK                 | ZIP:      | 99518 |
| Local Governing Body:         | Anchorage, Alaska              |                              |                    |           |       |
| Community Council:            | Taku/Campbell                  | Maria                        |                    |           |       |
| 20.11                         | 040 Limbth O                   | 4                            |                    |           |       |
| Mailing Address:              | 910 Lighthouse Cour            |                              | 1                  |           | 00=4= |
| City:                         | Anchorage                      | State:                       | AK                 | ZIP:      | 99515 |
| Designated Licensee:          | Tristan Bellotti               |                              |                    |           |       |
| Contact Phone:                | 907-301-4636                   | Business Phone: 907-301-4636 |                    |           | 4636  |
| Contact Email:                | TBellotti@HiveMindN            | /leade                       | y.com              |           |       |
| Yes<br>Seasonal License?      | No  If "Yes", write your s     |                              |                    |           |       |
| N. VAIII                      | OFFICE (                       | JSE ONLY                     |                    | ,         |       |
| Complete Dote:                | 7-29-204 License Years:        |                              | ~~                 | Licens##: | 5971  |
| Board Meeting Date:           | 8-17-2021                      | Tra                          | nsaction #:        | 1000      | 59401 |
| Issue Date:                   |                                | BRI                          | :                  | K         | RS    |
|                               |                                |                              |                    |           |       |