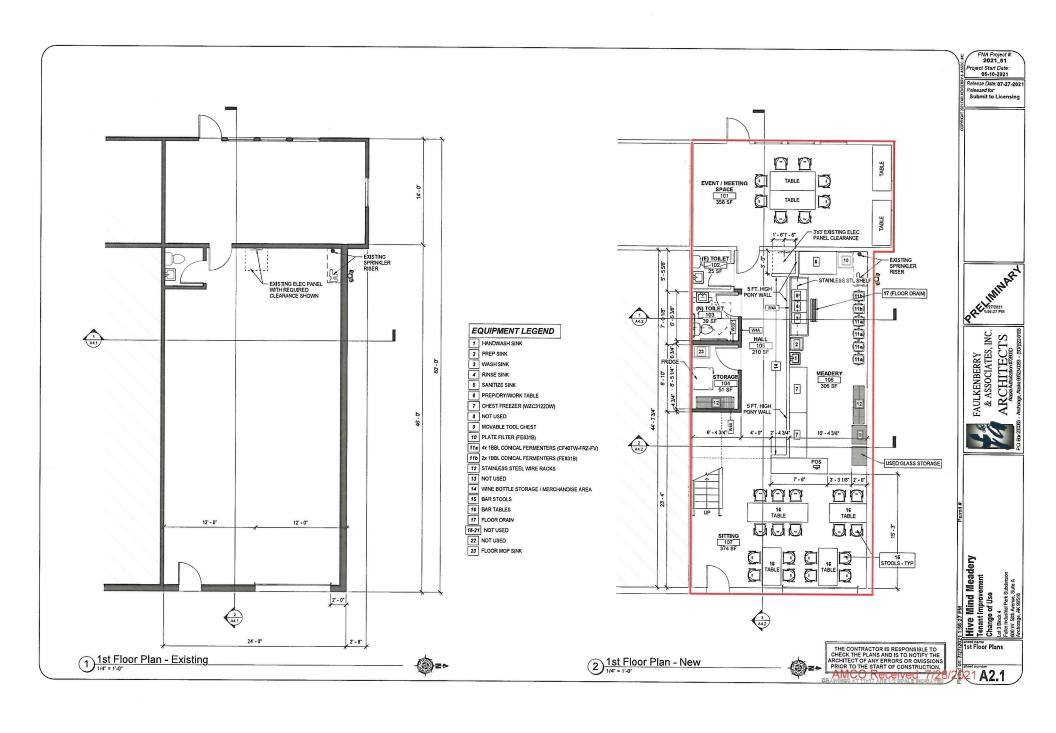

| •            |    |

### Section 1 - Establishment Information

Enter information for the business seeking to be licensed, as identified on the license application.

| Licensee:          | Hive Mind Meadery LLC     | License Number: |    |      |       |
|--------------------|---------------------------|-----------------|----|------|-------|
| License Type:      | Winery                    |                 |    |      |       |
| Doing Business As: | Hive Mind Meadery         |                 |    |      |       |
| Premises Address:  | 600 West 58th Ave Suite A |                 |    |      |       |
| City:              | Anchorage                 | State:          | AK | ZIP: | 99518 |

Page 1 of 2 [Form AB-02] (rev 06/24/2016)





MCO Received 7/28/21A0.4A

Ma ss.ear. I sessel Meadery

Manual Meadery

Change of the control of the control





(1) Interior Perspective - Looking Southwest - Existing





50 ft Imagery ©2021 Google, Map data ©2021



3.7 (4)



600 W 58th Ave

Anchorage, AK 99518 Building







Nearby



Send to your phone



Share

## **Photos**