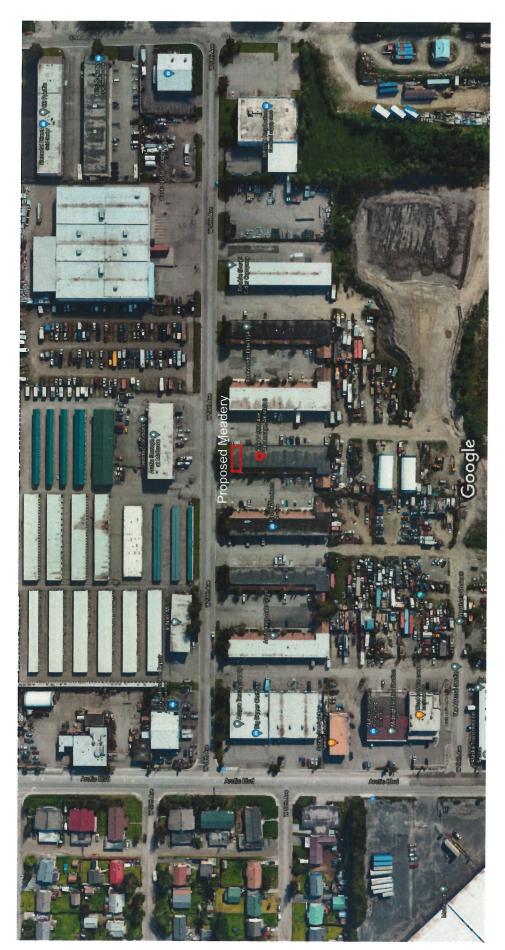

This form must be completed and submitted to AMCO's main office, along with all other required forms and documents, before any license application will be considered complete.

| Se Se                         | ection 1 - Establishment       | and Co                       | ntact Inform       | ation     |       |
|-------------------------------|--------------------------------|------------------------------|--------------------|-----------|-------|
| Inter information for the bus | siness seeking to be licensed. |                              |                    |           |       |
| Licensee:                     | Hive Mind Meadery L            | LC                           | _                  |           |       |
| License Type:                 | Winery                         | Statutory Refe               | rence:             | 04.11.140 |       |
| Doing Business As:            | Hive Mind Meadery LLC          |                              |                    |           |       |
| Premises Address:             | 600 West 58th Ave S            | uite A                       | F1 8 1 ( ) 1 600 M |           |       |
| City:                         | Anchorage                      | State:                       | AK                 | ZIP:      | 99518 |
| Local Governing Body:         | Anchorage, Alaska              |                              |                    |           |       |
| Community Council:            | Taku/Campbell                  | Maria                        |                    |           |       |
| 20.11                         | 040 Limbth O                   | 4                            |                    |           |       |
| Mailing Address:              | 910 Lighthouse Cour            |                              | 1                  |           | 00=4= |
| City:                         | Anchorage                      | State:                       | AK                 | ZIP:      | 99515 |
| Designated Licensee:          | Tristan Bellotti               |                              |                    |           |       |
| Contact Phone:                | 907-301-4636                   | Business Phone: 907-301-4636 |                    |           | 4636  |
| Contact Email:                | TBellotti@HiveMindN            | /leade                       | y.com              |           |       |
| Yes<br>Seasonal License?      | No  If "Yes", write your s     |                              |                    |           |       |
| N. VAIII                      | OFFICE (                       | JSE ONLY                     |                    | ,         |       |
| Complete Dote:                | 7-29-204 License Years:        |                              | ~~                 | Licens##: | 5971  |
| Board Meeting Date:           | 8-17-2021                      | Tra                          | nsaction #:        | 1000      | 59401 |
| Issue Date:                   |                                | BRI                          | :                  | K         | RS    |
|                               |                                |                              |                    |           |       |