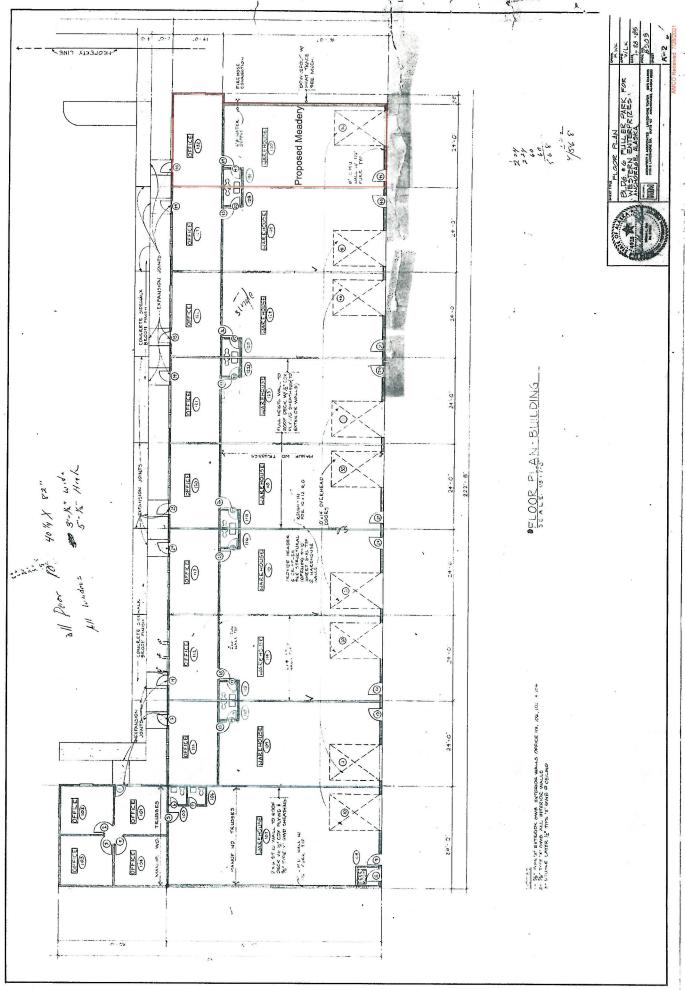

## Winery

Hive Mind Meadery LLC LL#5971 - AR 2021-286

Pending approval of special land use permit by the Assembly and certification from the Anchorage Fire Department.

-Per 3 AAC 304.145(d) the applicant was given the opportunity to defend their application by public hearing at the September 14, 2021 Assembly Meeting.

This form must be completed and submitted to AMCO's main office, along with all other required forms and documents, before any license application will be considered complete.

| Se Se                         | ection 1 - Establishment       | and Co                       | ntact Inform       | ation     |       |
|-------------------------------|--------------------------------|------------------------------|--------------------|-----------|-------|
| Inter information for the bus | siness seeking to be licensed. |                              |                    |           |       |
| Licensee:                     | Hive Mind Meadery L            | LC                           | _                  |           |       |
| License Type:                 | Winery                         | Statutory Refe               | rence:             | 04.11.140 |       |
| Doing Business As:            | Hive Mind Meadery LLC          |                              |                    |           |       |
| Premises Address:             | 600 West 58th Ave S            | uite A                       | F1 8 1 ( ) 1 600 M |           |       |
| City:                         | Anchorage                      | State:                       | AK                 | ZIP:      | 99518 |
| Local Governing Body:         | Anchorage, Alaska              |                              |                    |           |       |
| Community Council:            | Taku/Campbell                  | Maria                        |                    |           |       |
| 20.11                         | 040 Limbth O                   | 4                            |                    |           |       |
| Mailing Address:              | 910 Lighthouse Cour            |                              | 1                  |           | 00=4= |
| City:                         | Anchorage                      | State:                       | AK                 | ZIP:      | 99515 |
| Designated Licensee:          | Tristan Bellotti               |                              |                    |           |       |
| Contact Phone:                | 907-301-4636                   | Business Phone: 907-301-4636 |                    |           | 4636  |
| Contact Email:                | TBellotti@HiveMindN            | /leade                       | y.com              |           |       |
| Yes<br>Seasonal License?      | No  If "Yes", write your s     |                              |                    |           |       |
| N. VAIII                      | OFFICE (                       | JSE ONLY                     |                    | ,         |       |
| Complete Dote:                | 7-29-204 License Years:        |                              | ~~                 | Licens##: | 5971  |
| Board Meeting Date:           | 8-17-2021                      | Tra                          | nsaction #:        | 1000      | 59401 |
| Issue Date:                   |                                | BRI                          | :                  | K         | RS    |
|                               |                                |                              |                    |           |       |