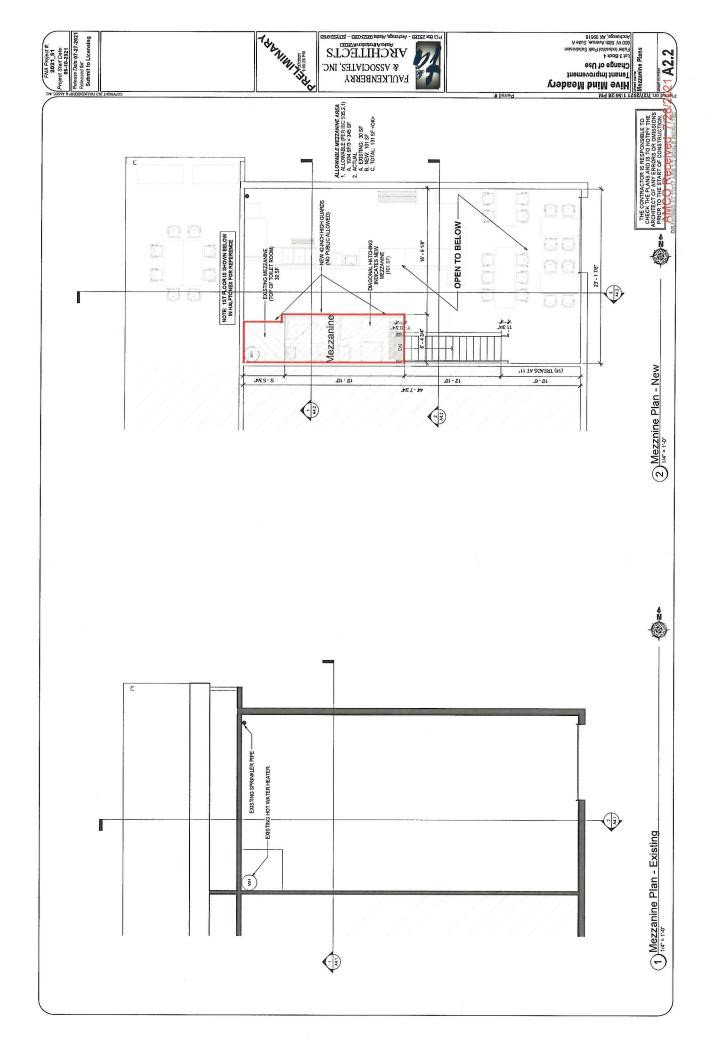

| •            |    |

### Section 1 - Establishment Information

Enter information for the business seeking to be licensed, as identified on the license application.

| Licensee:          | Hive Mind Meadery LLC     | License Number: |    |      |       |
|--------------------|---------------------------|-----------------|----|------|-------|
| License Type:      | Winery                    |                 |    |      |       |
| Doing Business As: | Hive Mind Meadery         |                 |    |      |       |
| Premises Address:  | 600 West 58th Ave Suite A |                 |    |      |       |
| City:              | Anchorage                 | State:          | AK | ZIP: | 99518 |

Page 1 of 2 [Form AB-02] (rev 06/24/2016)





MCO Received 7/28/21A0.4A

Ma ss.ear. I sessel Meadery

Manual Meadery

Change of the control of the control





(1) Interior Perspective - Looking Southwest - Existing





50 ft Imagery ©2021 Google, Map data ©2021



3.7 (4)



600 W 58th Ave

Anchorage, AK 99518 Building







Nearby



Send to your phone



Share

## **Photos**