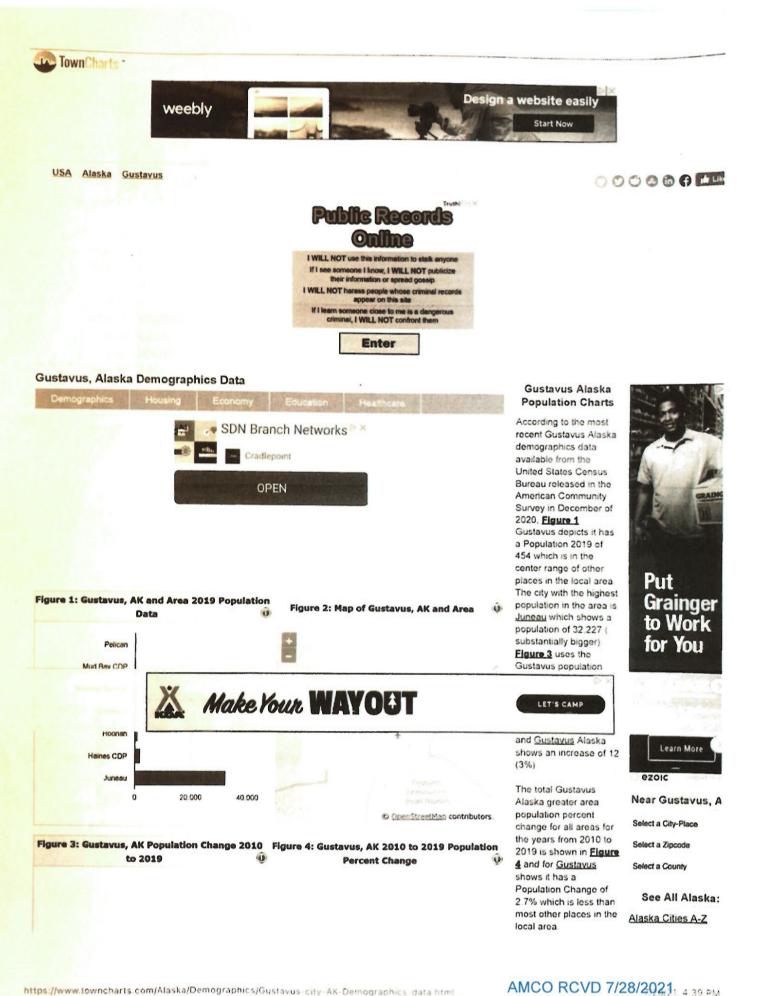

[Form AB-12] (rev 07/17/2017)

Page 1 of 4

Because Gustavus is an outlying rural town, it does not take detailed census numbers including residents over the age of 21. Because of this we have used the following information from towncharts.com to determine an estimate for residents over the age of 21 within a one mile radius of Sunnyside Market:

Per Figure 3: The population of Gustavus in 2020 was 450 people, and has not changed substantially since that year. By consulting a map and canvasing the area we estimate that 1/3 of the population resides withing one mile of Sunnyside Market.

Per Figure 8: The population of residents over 21 in Gustavus is approximately 4/5 of the population.

Thus:

450 permanent residents/3=150 people living withing a one mile radius of Sunnyside Market

150 people  $-30(1/5^{th})$  the approximation of underage residents) = 120 residents within a one mile radius who are over 21 years of age.

We obtained 107 signatures by driving door to door, which equates to 89.17% of residents over the age of 21 within a one mile radius.

Alcohol and Marijuana Control Office 550 W 7<sup>th</sup> Avenue, Suite 1600 Anchorage, AK 99501