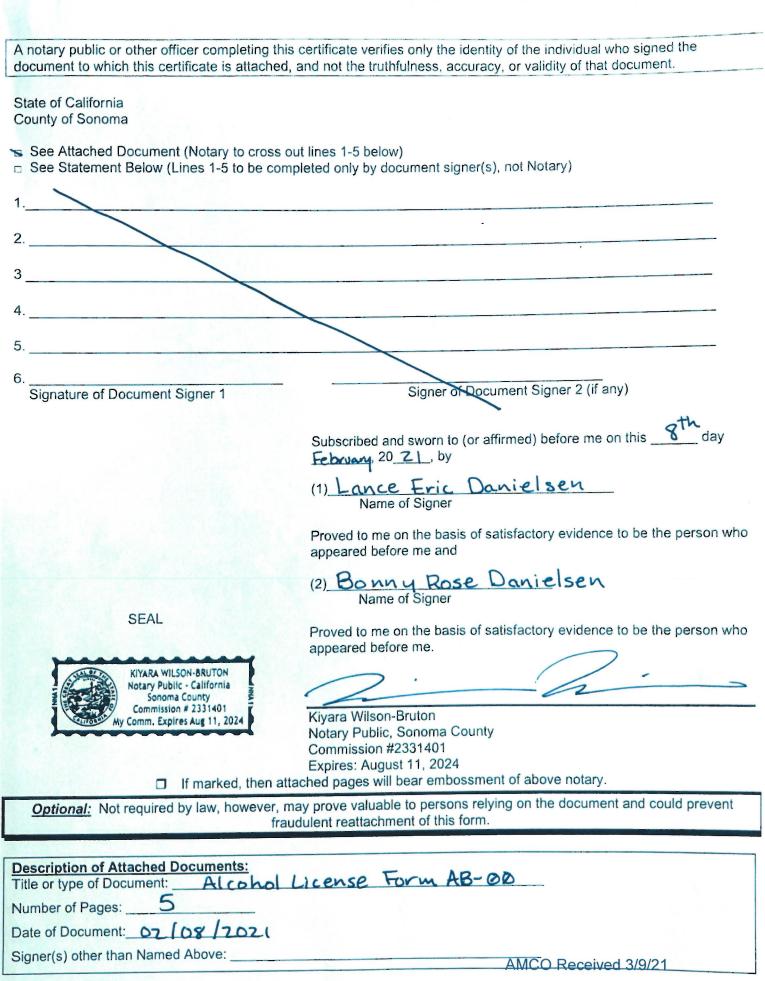

### Section 4 - Certifications

This petition is not valid if this page is not complete, signed, and notarized.

1. Strauberry Point Natural Foods LLC the applicant for a Restaurant Eating Place-Public AS 04.11.400(g) (type of license applied for) number of permanent residents 21 years of age or older who live within \_\_\_\_\_\_ mile(s) of \_\_\_\_\_\_ (one/five) 5 DOCK Red., Grustavius AK 99826totals 120 and this petition (total population) totals 107 signatures, which is 89.17 of the permanent residents in the area as required by statute. I declare under penalty of perjury that this form, including all accompanying schedules and statements, is true, correct, and complete. Signature of Notary Public) Signature of licensee Notary Public in and for the State of <u>Alaska</u>. anielsen ronny i Printed name of Dcensee My commission expires: 10(17)21 Subscribed and sworn to before me this  $S^{A}_{ay}$  of March\_2021. N FAREVAAG Notary Public, State of Alaska Commission # 171017014 My Commission Expires October 17, 2021