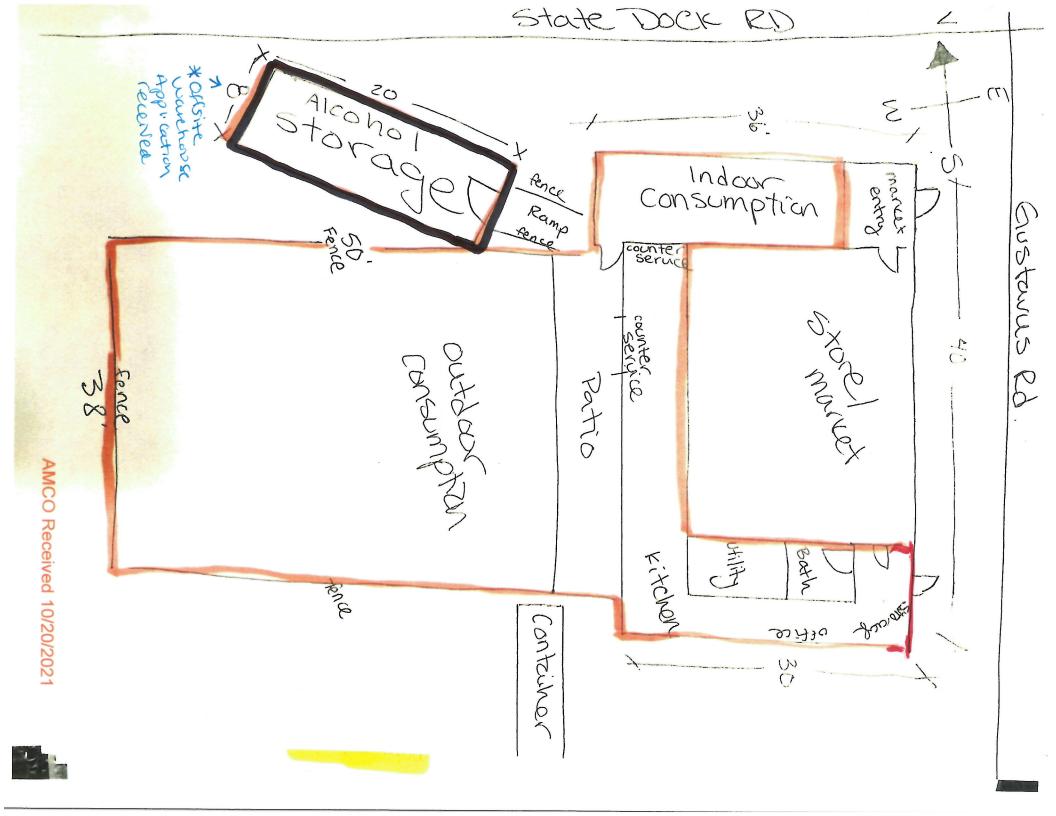

### Section 1 - Establishment Information

Enter information for the business seeking to be licensed, as identified on the license application.

| Licensee:          | Strawberry Poil | nt Natur   | alFa   | ods  | LL   | C        |
|--------------------|-----------------|------------|--------|------|------|----------|
| License Type:      | Restaraunt Eo   |            |        |      |      | wenienco |
| Doing Business As: | Sunnyside M     |            |        |      |      |          |
| Premises Address:  | 25 DOCK Rd      |            |        |      |      |          |
| City:              | Gustavus        |            | State: | AK   | ZIP: | 99826    |
| Latitude:          | 58.41325° N     | Longitude: |        | 135. | 736  | 7°W      |