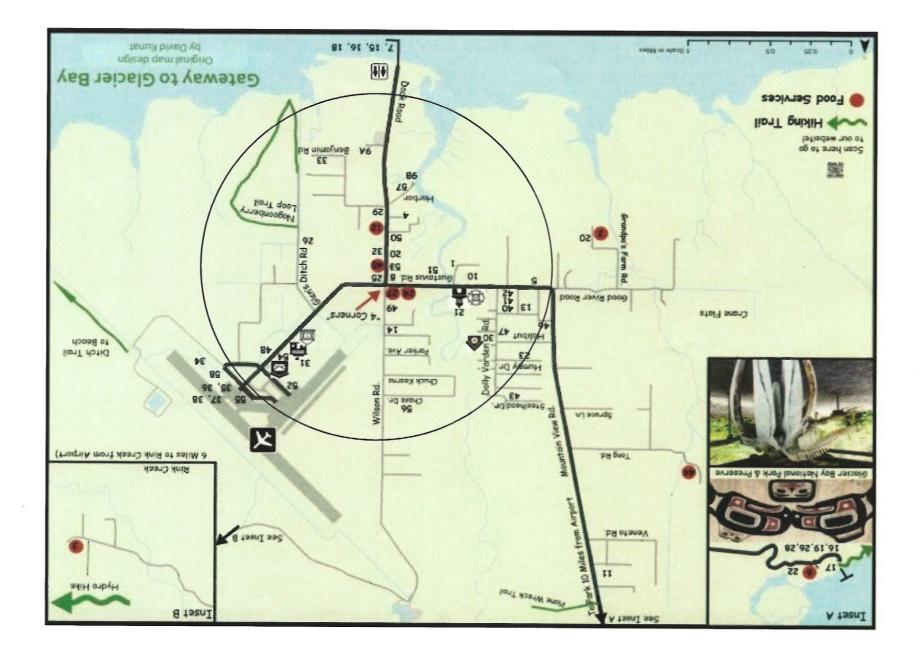

### Please read these instructions carefully.

The following information must accompany all liquor license applications requiring petitions:

- 1. A map showing the population within:
  - a. the one mile radius with the proposed premises as center (required for REPC applications and for premises within 50 miles of the boundary of a local government)

OR

- b. the five mile radius with the United States post office as center (required for premises 50 miles or more from the boundary of a local government)\*
- 2. Graphic designation on a map showing the general area where petition signatures were obtained
- 3. A narrative and mathematical calculation of how population totals were determined
- 4. A narrative of how signatures were obtained (door to door solicitation; premises solicitation; etc.)

# Signatures must be obtained within the 90-day period immediately before submitting the petition to the board.

\*If there is no United States post office within a radius of five miles of the proposed licensed premises, the applicant must obtain the signatures of two-thirds of the permanent residents residing within a five mile radius of the proposed licensed premises. The map should show the applicable area.