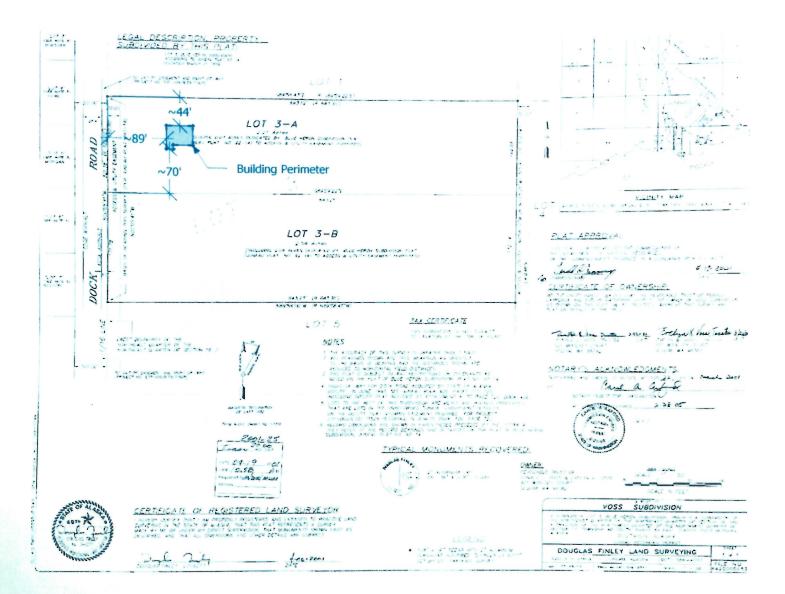

### Section 1 - Establishment Information

Enter information for the business seeking to be licensed, as identified on the license application.

| Licensee:          | Strawberry Poil | nt Natur   | alFa   | ods  | LL   | C        |
|--------------------|-----------------|------------|--------|------|------|----------|
| License Type:      | Restaraunt Eo   |            |        |      |      | wenienco |
| Doing Business As: | Sunnyside M     |            |        |      |      |          |
| Premises Address:  | 25 DOCK Rd      |            |        |      |      |          |
| City:              | Gustavus        |            | State: | AK   | ZIP: | 99826    |
| Latitude:          | 58.41325° N     | Longitude: |        | 135. | 736  | 7°W      |