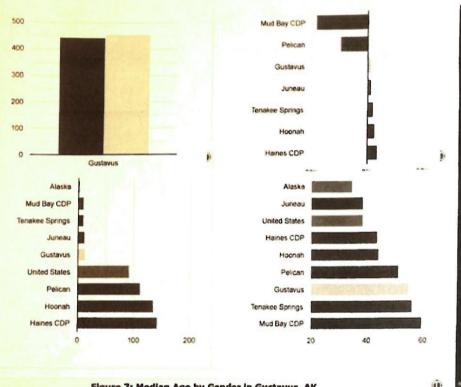

Per Figure 8: The population of residents over 21 in Gustavus is approximately 4/5 of the population.

Thus:

450 permanent residents/3=150 people living withing a one mile radius of Sunnyside Market

150 people  $-30(1/5^{th})$  the approximation of underage residents) = 120 residents within a one mile radius who are over 21 years of age.