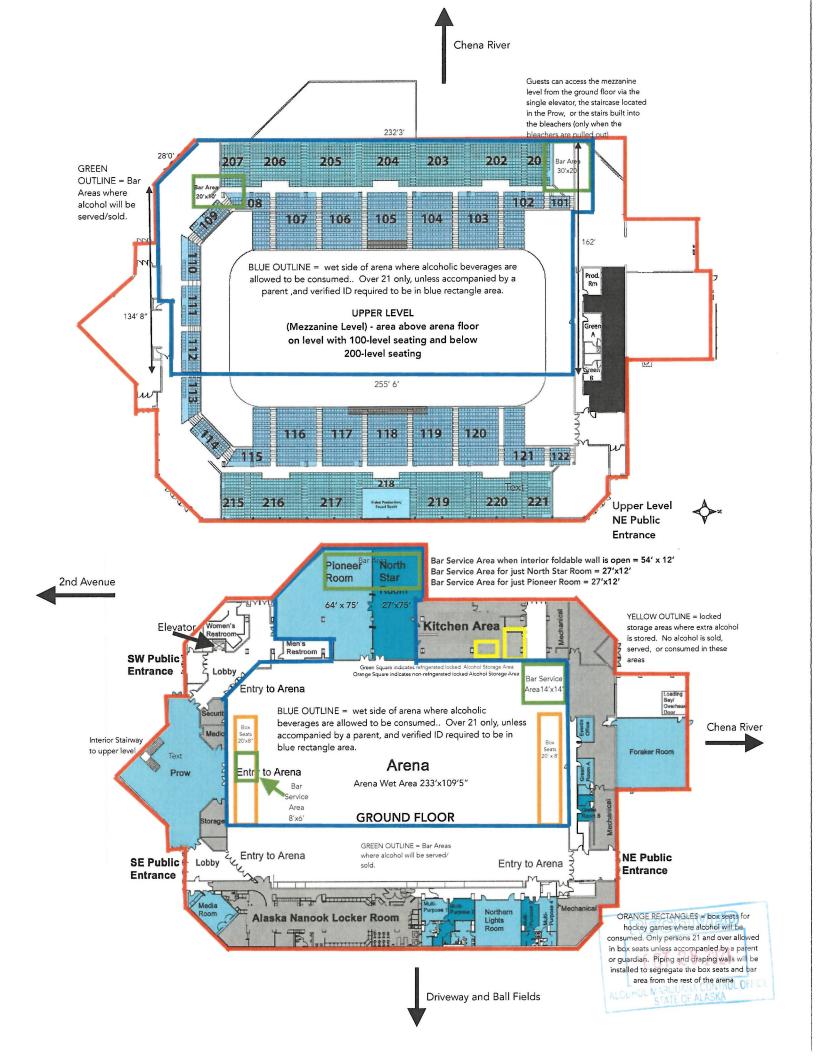

### **Recreational Site Statement**

Malemute, Inc. dba Riverside Eats & Drinks will be selling and serving beer and wine year-round, at the Carlson Center, located at 2010 2<sup>nd</sup> Avenue, in Fairbanks Alaska.

Service will comply with the statute by serving no sooner than one hour before the official event start time and closing no later than one hour after the official event end time. All personnel will be TAP certified and all appropriate signage will be posted in the designated areas.

Beverages will be distributed in well-marked, specific designated areas during any and all UAF hockey games, special events, concerts, trade shows and other various events that are not primary, middle or secondary school related. Baseball games, curling matches, car races and sled dog racing events will not be held on premise.

The hockey season for this arena takes place between September and April each year. Trade shows, concerts and other events will be held year round.

#### What is this form?

A detailed diagram of the proposed licensed premises is required for all liquor license applications, per AS 04.11.260 and 3 AAC 304.185. Your diagram must include dimensions and must show all entrances and boundaries of the premises, walls, bars, fixtures, and areas of storage, service, consumption, and manufacturing. If your proposed premises is located within a building or building complex that contains multiple businesses and/or tenants, please provide an additional page that clearly shows the location of your proposed premises within the building or building complex, along with the addresses and/or suite numbers of the other businesses and/or tenants within the building or building complex.

The <u>second page</u> of this form is not required. Blueprints, CAD drawings, or other clearly drawn and marked diagrams may be submitted in lieu of the second page of this form. The first page must still be completed, attached to, and submitted with any supplemental diagrams. An AMCO employee may require you to complete the second page of this form if additional documentation for your premises diagram is needed.