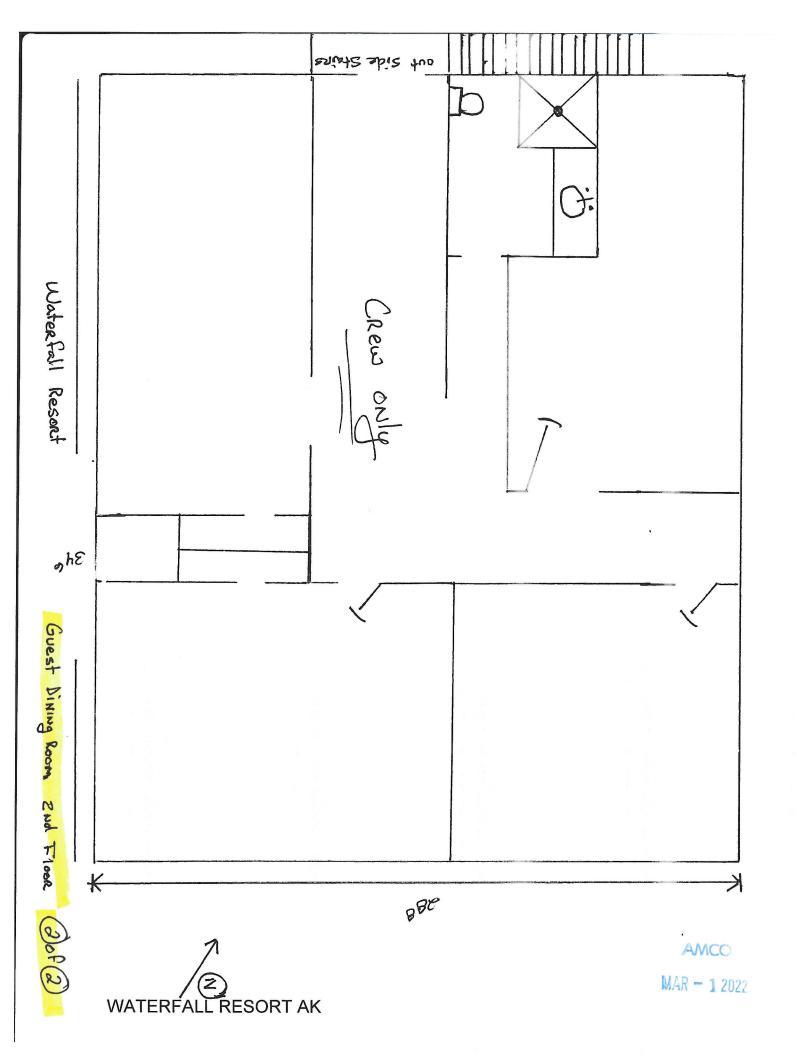

## Form AB-02: Premises Diagram

#### What is this form?

A detailed diagram of the proposed licensed premises is required for all liquor license applications, per AS 04.11.260 and 3 AAC 304.185. Your diagram must include dimensions and must show all entrances and boundaries of the premises, walls, bars, fixtures, and areas of storage, service, consumption, and manufacturing. If your proposed premises is located within a building or building complex that contains multiple businesses and/or tenants, please provide an additional page that clearly shows the location of your proposed premises within the building or building complex, along with the addresses and/or suite numbers of the other businesses and/or tenants within the building or building complex.

The <u>second page</u> of this form is not required. Blueprints, CAD drawings, or other clearly drawn and marked diagrams may be submitted in lieu of the second page of this form. The first page must still be completed, attached to, and submitted with any supplemental diagrams. An AMCO employee may require you to complete the second page of this form if additional documentation for your premises diagram is needed.

1) of 2) Condos

Waterfall Resort First floor

WATERFALL RESORT AK

AMCO WAR - 1 2022

WATERFALL RESORT AK

Consumed - Green