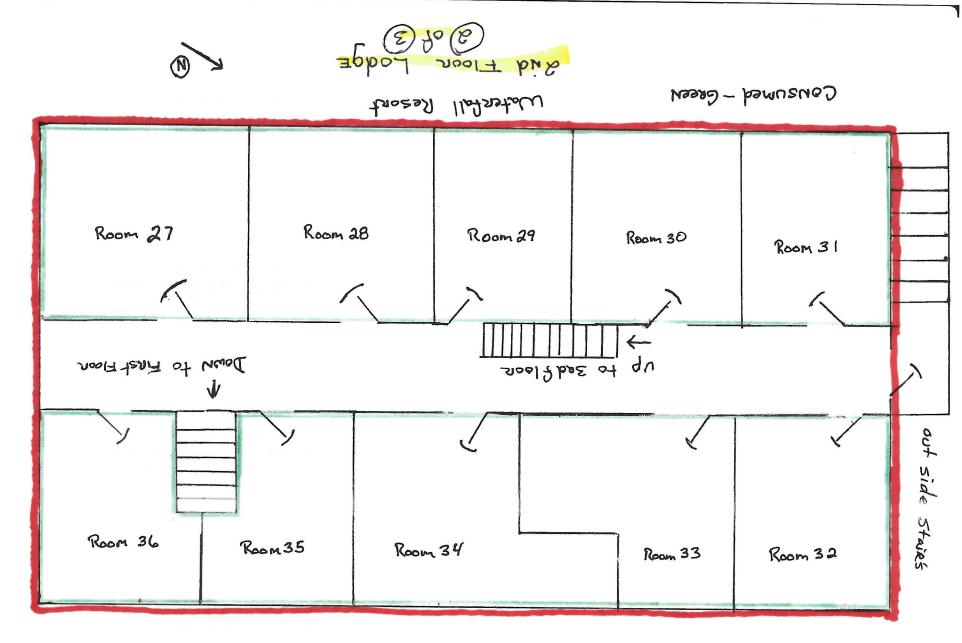

## Form AB-02: Premises Diagram

#### What is this form?

A detailed diagram of the proposed licensed premises is required for all liquor license applications, per AS 04.11.260 and 3 AAC 304.185. Your diagram must include dimensions and must show all entrances and boundaries of the premises, walls, bars, fixtures, and areas of storage, service, consumption, and manufacturing. If your proposed premises is located within a building or building complex that contains multiple businesses and/or tenants, please provide an additional page that clearly shows the location of your proposed premises within the building or building complex, along with the addresses and/or suite numbers of the other businesses and/or tenants within the building or building complex.

The <u>second page</u> of this form is not required. Blueprints, CAD drawings, or other clearly drawn and marked diagrams may be submitted in lieu of the second page of this form. The first page must still be completed, attached to, and submitted with any supplemental diagrams. An AMCO employee may require you to complete the second page of this form if additional documentation for your premises diagram is needed.

This form must be completed and submitted to AMCO's main office before any license application will be considered complete.

| Yes | No |
|-----|----|
|     |    |

I have attached blueprints, CAD drawings, or other supporting documents in addition to, or in lieu of, the second page of this form.

#### Section 1 – Establishment Information

Enter information for the business seeking to be licensed, as identified on the license application.

| Licensee:          | Ketchikan Hotel Owner, LLC License Number:                            |  |  |  |  |  |  |
|--------------------|-----------------------------------------------------------------------|--|--|--|--|--|--|
| License Type:      | Outdoor Recreational Lodge - Seasonal                                 |  |  |  |  |  |  |
| Doing Business As: | Waterfall Resort AK                                                   |  |  |  |  |  |  |
| Premises Address:  | 55° 17' 48.19" N by 133° 14' 38.49 W (West Coast Prince Wales Island) |  |  |  |  |  |  |
| City:              | None State: AK ZIP:                                                   |  |  |  |  |  |  |