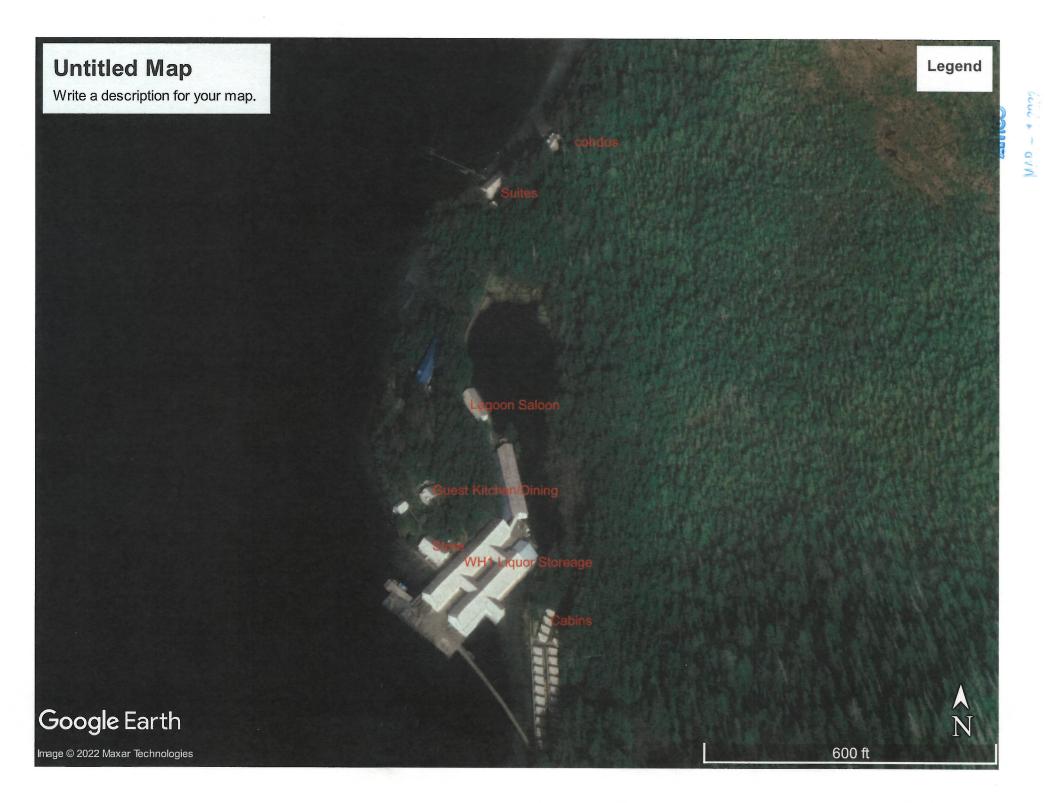

The Resort is a world-class fishing lodge located on west Prince of Wales Island, Alaska.<sup>2</sup> For decades, the Resort has offered first-class seasonal guided fishing services to its clientele, many of whom travel to the Resort from outside of Alaska. The Resort spans approximately fifty-two (52) acres on Prince of Wales Island, and is only accessible by air and sea. The Resort's facilities include, among other things, a general store (the "General Store"), a dining room (the "Dining Room") and saloon known as the Lagoon Saloon (the "Saloon"), guest quarters to house ninety-two (92) visitors, as well as other associated facilities. Guests can choose to stay in the ocean front Lodge Rooms, the historic Boardwalk Cabins, the executive-style Egg House Suites, or the family-sized Tongass Townhouses.

<sup>&</sup>lt;sup>2</sup> The Resort is in a remote destination, which is only accessible by plane or boat.

Alcohol Beverage Control Board October 29, 2021 P a g e | 2

While visiting the Resort, guests are treated not only to a remarkable fishing experience, but also a renowned dining and hospitality experience. After a day or afternoon on the water, the Saloon is a lively gathering place for guests and crew alike to swap fishing stories while enjoying one's drink of choice. The Saloon offers spirits, wines and regional beers, as well as tasty non-alcoholic beverages. Along with the fully-stocked bar, the Saloon offers big-screen TVs, pool and ping-pong tables, darts, Wi-Fi and landline Internet access, a poker room, cannery memorabilia, comfortable sitting areas, and views of our saltwater lagoon and the Tongass National Forest.

The Resort's Dining Room offers stunning views of the docks and Ulloa Channel, and serves hot breakfasts and nightly buffet feasts that showcase fresh Alaska seafood (including, salmon, halibut, spot shrimp, and Dungeness crab, among others) and has historically offered select Pacific Coast wines. The Resort also offers picnic style lunches for guests to enjoy while they are out on the water.