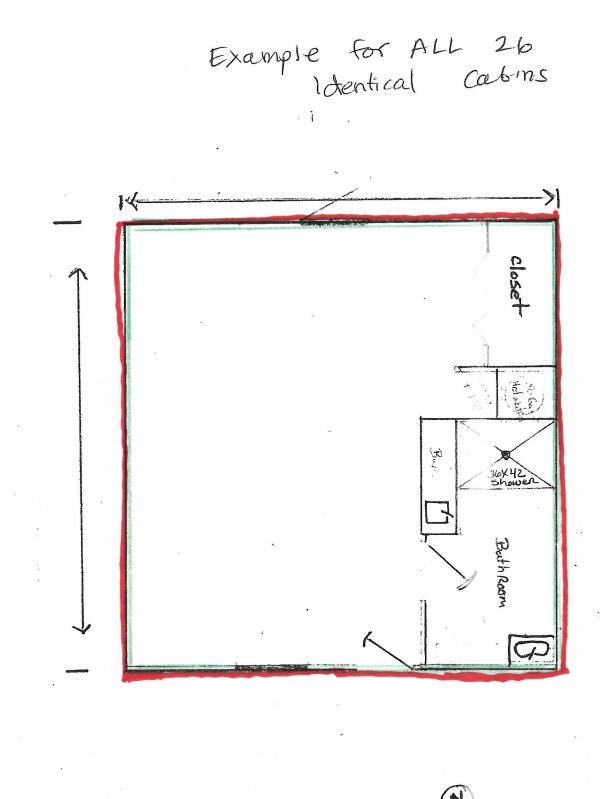

The Resort is a world-class fishing lodge located on west Prince of Wales Island, Alaska.<sup>2</sup> For decades, the Resort has offered first-class seasonal guided fishing services to its clientele, many of whom travel to the Resort from outside of Alaska. The Resort spans approximately fifty-two (52) acres on Prince of Wales Island, and is only accessible by air and sea. The Resort's facilities include, among other things, a general store (the "General Store"), a dining room (the "Dining Room") and saloon known as the Lagoon Saloon (the "Saloon"), guest quarters to house ninety-two (92) visitors, as well as other associated facilities. Guests can choose to stay in the ocean front Lodge Rooms, the historic Boardwalk Cabins, the executive-style Egg House Suites, or the family-sized Tongass Townhouses.