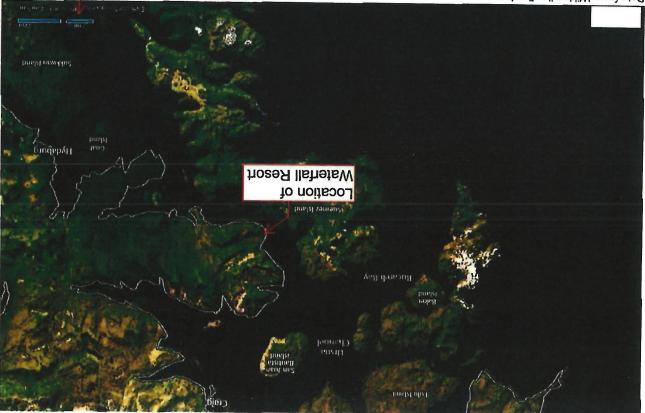

 $(2)\;$  the population within the applicable area and narrative of how the population was determined.

**Staff Rec**.: Review application for compliance with statutes and regulations.

**Background**: This application is for a new Outdoor Recreation Lodge-Seasonal license located on the West Coast of Prince of Wales Island outside of a local governing body jurisdiction but within 50 miles of the boundary of a local governing body. 3 AAC 304.115 requires a petition signed by a majority of the permanent residents 21 years of age or older residing within one mile of the proposed premises per AS 04.11.460(a).

The applicant determined the number of signatures required by providing a signed affidavit that the number of permanent residents within a mile of the proposed licensed premises at this remote location is 0.

Using the applicant's methods and relying on the maps and narrative with affidavit provided by the applicant, the AMCO office determined that the applicant has met the guidelines for determining population counts and that 0 signatures are required.

3. The Waterfall Resort (the "Resort") is located on a very remote portion of Prince of Wales Island in southeast Alaska (see attached map).

4. The Resort was originally operated as a cannery, but was converted into a fishing resort in 1983. There are no roads to the Resort property. The only access to the Resort property is by floatplane or boat. Resort Associates previously obtained a seasonal Outdoor Recreation Lodge License for the Resort (License No. 5376), which is understood is a non-transferrable license.

5. In October of 2021 the assets of Resort Associates were sold to the new owner, Ketchikan Hotel Owner, LLC, including the Resort.

6. Based upon my own person knowledge and experience, there are no permanent residents (i.e., persons with an established permanent place of abode) within a one (1) (or for that matter a five (5)) mile radius of the resort property. The property immediately surrounding Waterfall Resort is owned by the University of Alaska. The property surround the University of Alaska's parcel is owned by either the State or Federal government.