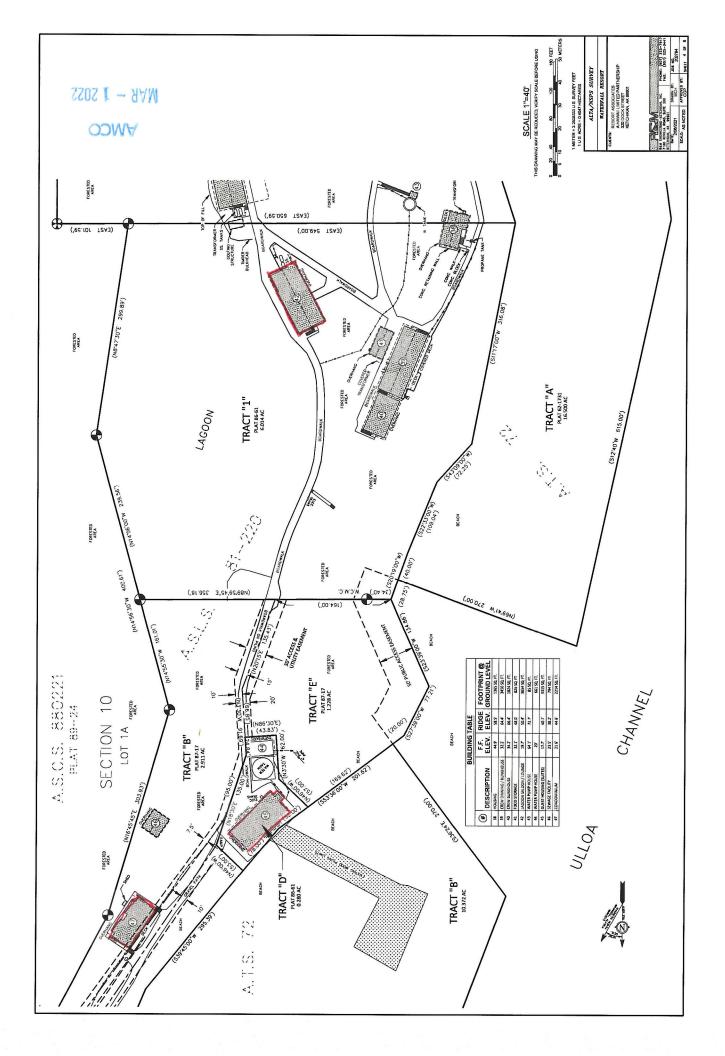

The Resort is a world-class fishing lodge located on west Prince of Wales Island, Alaska.<sup>2</sup> For decades, the Resort has offered first-class seasonal guided fishing services to its clientele, many of whom travel to the Resort from outside of Alaska. The Resort spans approximately fifty-two (52) acres on Prince of Wales Island, and is only accessible by air and sea. The Resort's facilities include, among other things, a general store (the "General Store"), a dining room (the "Dining Room") and saloon known as the Lagoon Saloon (the "Saloon"), guest quarters to house ninety-two (92) visitors, as well as other associated facilities. Guests can choose to stay in the ocean front Lodge Rooms, the historic Boardwalk Cabins, the executive-style Egg House Suites, or the family-sized Tongass Townhouses.

<sup>&</sup>lt;sup>2</sup> The Resort is in a remote destination, which is only accessible by plane or boat.

Alcohol Beverage Control Board October 29, 2021 P a g e | 2

While visiting the Resort, guests are treated not only to a remarkable fishing experience, but also a renowned dining and hospitality experience. After a day or afternoon on the water, the Saloon is a lively gathering place for guests and crew alike to swap fishing stories while enjoying one's drink of choice. The Saloon offers spirits, wines and regional beers, as well as tasty non-alcoholic beverages. Along with the fully-stocked bar, the Saloon offers big-screen TVs, pool and ping-pong tables, darts, Wi-Fi and landline Internet access, a poker room, cannery memorabilia, comfortable sitting areas, and views of our saltwater lagoon and the Tongass National Forest.

The Resort's Dining Room offers stunning views of the docks and Ulloa Channel, and serves hot breakfasts and nightly buffet feasts that showcase fresh Alaska seafood (including, salmon, halibut, spot shrimp, and Dungeness crab, among others) and has historically offered select Pacific Coast wines. The Resort also offers picnic style lunches for guests to enjoy while they are out on the water.

In addition to libations at dinner in the Dining Room and in the Saloon, clients can purchase items in the General Store, which has historically stocked everything from beer and liquor to snacks and sodas.