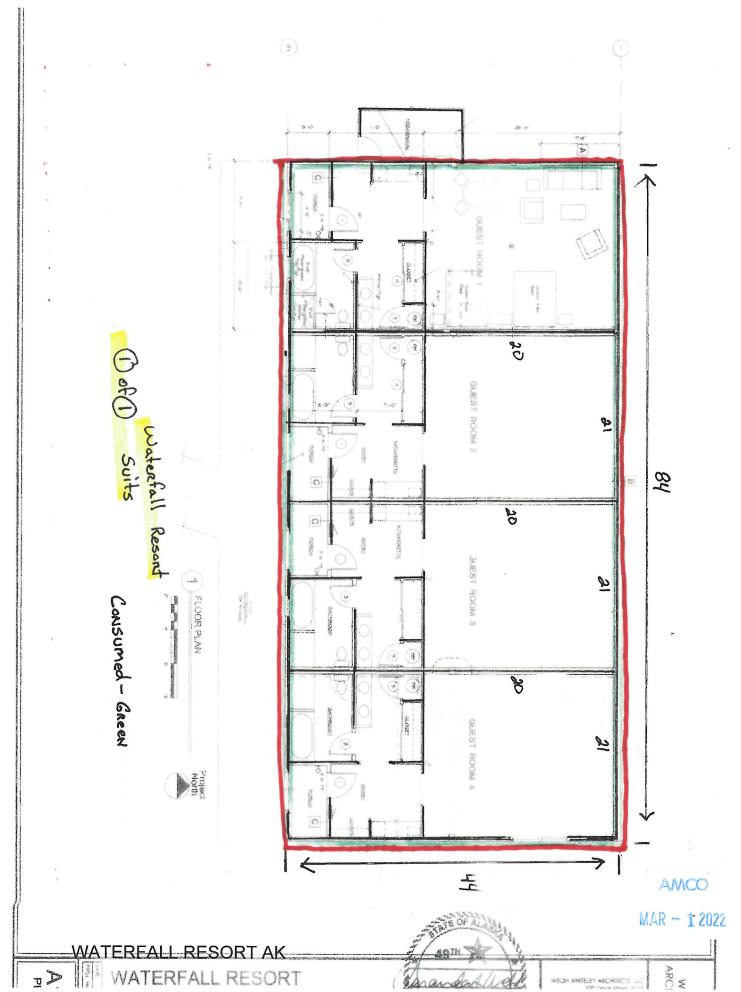

The Resort is a world-class fishing lodge located on west Prince of Wales Island, Alaska.<sup>2</sup> For decades, the Resort has offered first-class seasonal guided fishing services to its clientele, many of whom travel to the Resort from outside of Alaska. The Resort spans approximately fifty-two (52) acres on Prince of Wales Island, and is only accessible by air and sea. The Resort's facilities include, among other things, a general store (the "General Store"), a dining room (the "Dining Room") and saloon known as the Lagoon Saloon (the "Saloon"), guest quarters to house ninety-two (92) visitors, as well as other associated facilities. Guests can choose to stay in the ocean front Lodge Rooms, the historic Boardwalk Cabins, the executive-style Egg House Suites, or the family-sized Tongass Townhouses.

[Form AB-02] (rev 06/24/2016)

NOV 1 6 2021

AMCO

Buildurg

Lagoon Saloon and Floor Waterfall Resort Alaska

MAR - 1 2022

WATERFALL RESORT AK

AMCC MAR - 1 2022