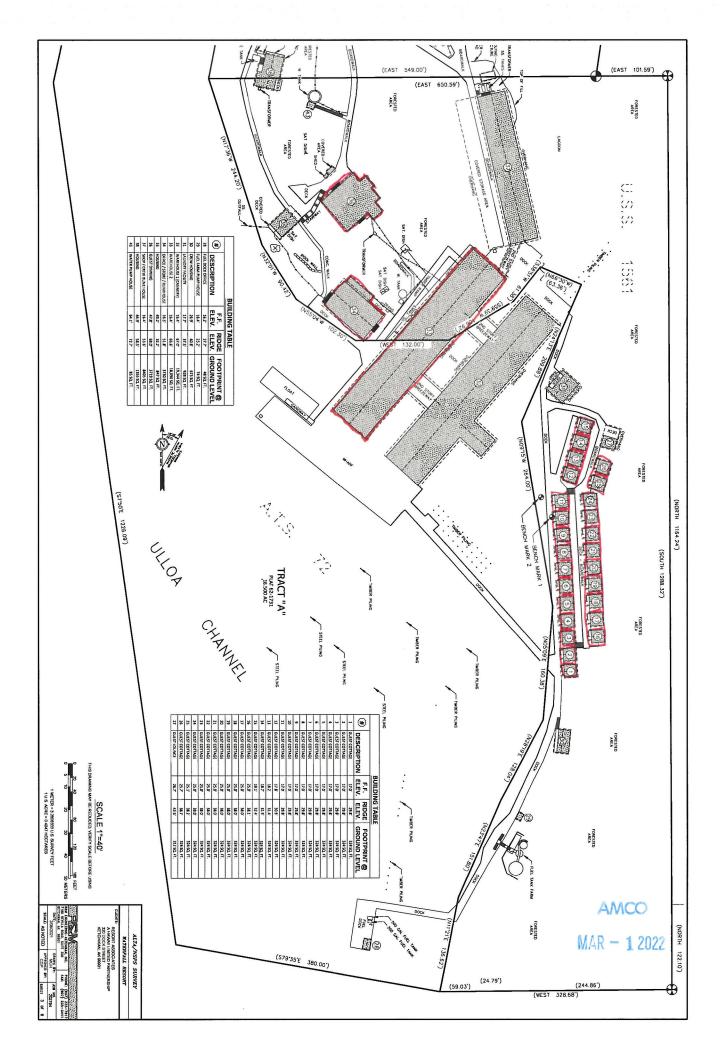

| Outdoor Recreational Lodge - Seasonal                                 |  |  |  |  |  |  |
| Doing Business As: | Waterfall Resort AK                                                   |  |  |  |  |  |  |
| Premises Address:  | 55° 17' 48.19" N by 133° 14' 38.49 W (West Coast Prince Wales Island) |  |  |  |  |  |  |
| City:              | None State: AK ZIP:                                                   |  |  |  |  |  |  |

[Form AB-02] (rev 06/24/2016)

NOV 1 6 2021

AMCO









Buildurg



Lagoon Saloon and Floor Waterfall Resort Alaska

MAR - 1 2022





WATERFALL RESORT AK

AMCC MAR - 1 2022





1) of 2) Condos

Waterfall Resort First floor

WATERFALL RESORT AK

AMCO WAR - 1 2022







WATERFALL RESORT AK

Consumed - Green



# SURVEY AND AERIAL MAP

AMCO MAR - 1 2022

















#### Alaska Alcoholic Beverage Control Board

## Form AB-03: Restaurant Designation Permit Application

#### What is this form?

A restaurant designation permit application is required for a licensee desiring designation under 3 AAC 304.715 – 3 AAC 304.795 as a bona fide restaurant, hotel, or eating place for purposes of AS 04.16.010(c) or AS 04.16.049. Designation will be granted only to a holder of a beverage dispensary, club, recreational site, golf course, or restaurant or eating place license, and only if the requirements of 3 AAC 304.305, 3 AAC 304.725, and 3 AAC 304.745, as applicable, are met. A **menu** or expected menu listing the meals, including entrees prepared onsite and offered to patrons, and copy of the DEC Food Service Permit (or corresponding DHHS documentati