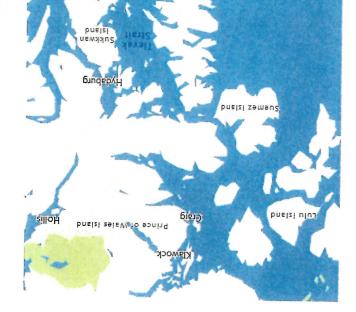

(1) a graphic designation on a United States Geodetic Survey map with a scale of at least one inch to the mile showing the population within a circle of the applicable radius, and showing where petition signatures were obtained; and

 $(2)\;$  the population within the applicable area and narrative of how the population was determined.

**Staff Rec**.: Review application for compliance with statutes and regulations.

**Background**: This application is for a new Outdoor Recreation Lodge-Seasonal license located on the West Coast of Prince of Wales Island outside of a local governing body jurisdiction but within 50 miles of the boundary of a local governing body. 3 AAC 304.115 requires a petition signed by a majority of the permanent residents 21 years of age or older residing within one mile of the proposed premises per AS 04.11.460(a).

The applicant determined the number of signatures required by providing a signed affidavit that the number of permanent residents within a mile of the proposed licensed premises at this remote location is 0.

Using the applicant's methods and relying on the maps and narrative with affidavit provided by the applicant, the AMCO office determined that the applicant has met the guidelines for determining population counts and that 0 signatures are required.

3. The Waterfall Resort (the "Resort") is located on a very remote portion of Prince of Wales Island in southeast Alaska (see attached map).

4. The Resort was originally operated as a cannery, but was converted into a fishing resort in 1983. There are no roads to the Resort property. The only access to the Resort property is by floatplane or boat. Resort Associates previously obtained a seasonal Outdoor Recreation Lodge License for the Resort (License No. 5376), which is understood is a non-transferrable license.

5. In October of 2021 the assets of Resort Associates were sold to the new owner, Ketchikan Hotel Owner, LLC, including the Resort.

6. Based upon my own person knowledge and experience, there are no permanent residents (i.e., persons with an established permanent place of abode) within a one (1) (or for that matter a five (5)) mile radius of the resort property. The property immediately surrounding Waterfall Resort is owned by the University of Alaska. The property surround the University of Alaska's parcel is owned by either the State or Federal government.

sdew **6viq 4** 

Prince of Wales Island, AK

Data from: Wikipedia · Freebase

2 mile distance