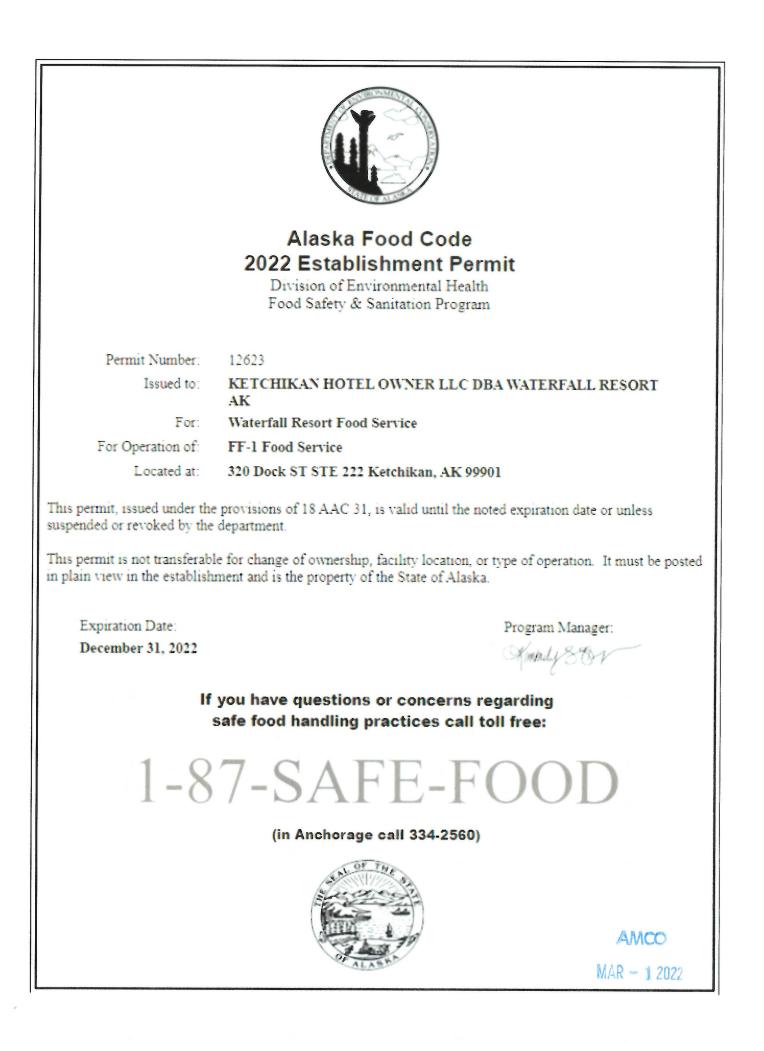

#### Section 4 – DEC Food Service Permit

Per 3 AAC 304.910 for an establishment to qualify as a Bona Fide Restaurant, a Food Service Permit or (for licenses within the Municipality of Anchorage) corresponding Department of Health and Human Services documentation is required.

Please follow this link to the DEC Food Safety Website: http://dec.alaska.gov/eh/fss/food/ Please follow this link to the Municipality Food Safety Website: http://www.muni.org/Departments/health/Admin/environment/FSS/Pages/fssfood.aspx

IF you are unable to certify the below statement, please discuss the matter with the AMCO office:

I have attached a copy of the current food service permit for this premises OR the plan review approval.

\*Please note, if a plan review approval is submitted, a final permit will be required before finalization of any permit or license application.

[Form AB-03] (rev 4/16/2019

Yes

No

Initials

MAR - 1 2022

Alaska Alcoholic Beverage Control Board