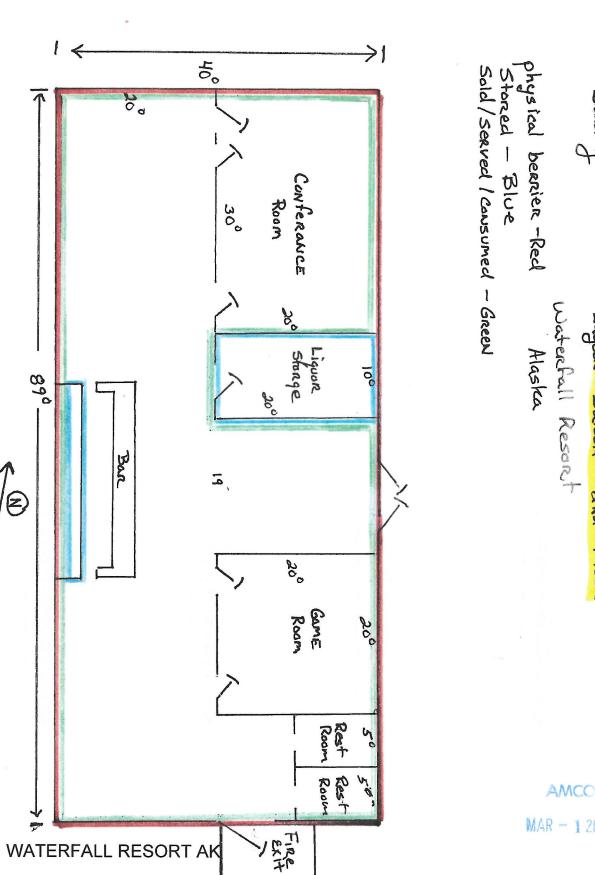

## Form AB-02: Premises Diagram

#### What is this form?

A detailed diagram of the proposed licensed premises is required for all liquor license applications, per AS 04.11.260 and 3 AAC 304.185. Your diagram must include dimensions and must show all entrances and boundaries of the premises, walls, bars, fixtures, and areas of storage, service, consumption, and manufacturing. If your proposed premises is located within a building or building complex that contains multiple businesses and/or tenants, please provide an additional page that clearly shows the location of your proposed premises within the building or building complex, along with the addresses and/or suite numbers of the other businesses and/or tenants within the building or building complex.

The <u>second page</u> of this form is not required. Blueprints, CAD drawings, or other clearly drawn and marked diagrams may be submitted in lieu of the second page of this form. The first page must still be completed, attached to, and submitted with any supplemental diagrams. An AMCO employee may require you to complete the second page of this form if additional documentation for your premises diagram is needed.

This form must be completed and submitted to AMCO's main office before any license application will be considered complete.

| Yes | No |
|-----|----|
|     |    |

I have attached blueprints, CAD drawings, or other supporting documents in addition to, or in lieu of, the second page of this form.

#### Section 1 – Establishment Information

Enter information for the business seeking to be licensed, as identified on the license application.

| Licensee:          | Ketchikan Hotel Owner, LLC License Number:                            |  |  |  |  |  |  |
|--------------------|-----------------------------------------------------------------------|--|--|--|--|--|--|
| License Type:      | Outdoor Recreational Lodge - Seasonal                                 |  |  |  |  |  |  |
| Doing Business As: | Waterfall Resort AK                                                   |  |  |  |  |  |  |
| Premises Address:  | 55° 17' 48.19" N by 133° 14' 38.49 W (West Coast Prince Wales Island) |  |  |  |  |  |  |
| City:              | None State: AK ZIP:                                                   |  |  |  |  |  |  |

[Form AB-02] (rev 06/24/2016)

NOV 1 6 2021

AMCO

Buildurg

Lagoon Saloon and Floor Waterfall Resort Alaska

MAR - 1 2022

WATERFALL RESORT AK

AMCC MAR - 1 2022