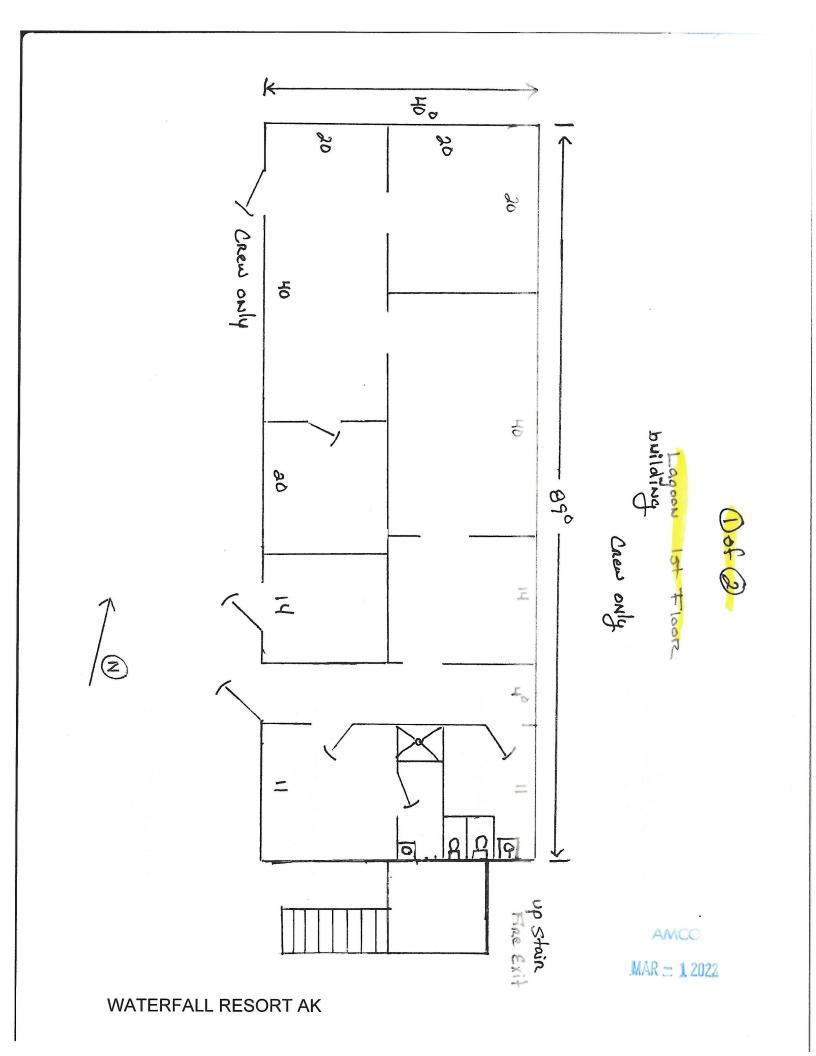

## Form AB-02: Premises Diagram

#### What is this form?

A detailed diagram of the proposed licensed premises is required for all liquor license applications, per AS 04.11.260 and 3 AAC 304.185. Your diagram must include dimensions and must show all entrances and boundaries of the premises, walls, bars, fixtures, and areas of storage, service, consumption, and manufacturing. If your proposed premises is located within a building or building complex that contains multiple businesses and/or tenants, please provide an additional page that clearly shows the location of your proposed premises within the building or building complex, along with the addresses and/or suite numbers of the other businesses and/or tenants within the building or building complex.

The <u>second page</u> of this form is not required. Blueprints, CAD drawings, or other clearly drawn and marked diagrams may be submitted in lieu of the second page of this form. The first page must still be completed, attached to, and submitted with any supplemental diagrams. An AMCO employee may require you to complete the second page of this form if additional documentation for your premises diagram is needed.

[Form AB-02] (rev 06/24/2016)

NOV 1 6 2021

AMCO

Buildurg

Lagoon Saloon and Floor Waterfall Resort Alaska

MAR - 1 2022

WATERFALL RESORT AK

AMCC MAR - 1 2022