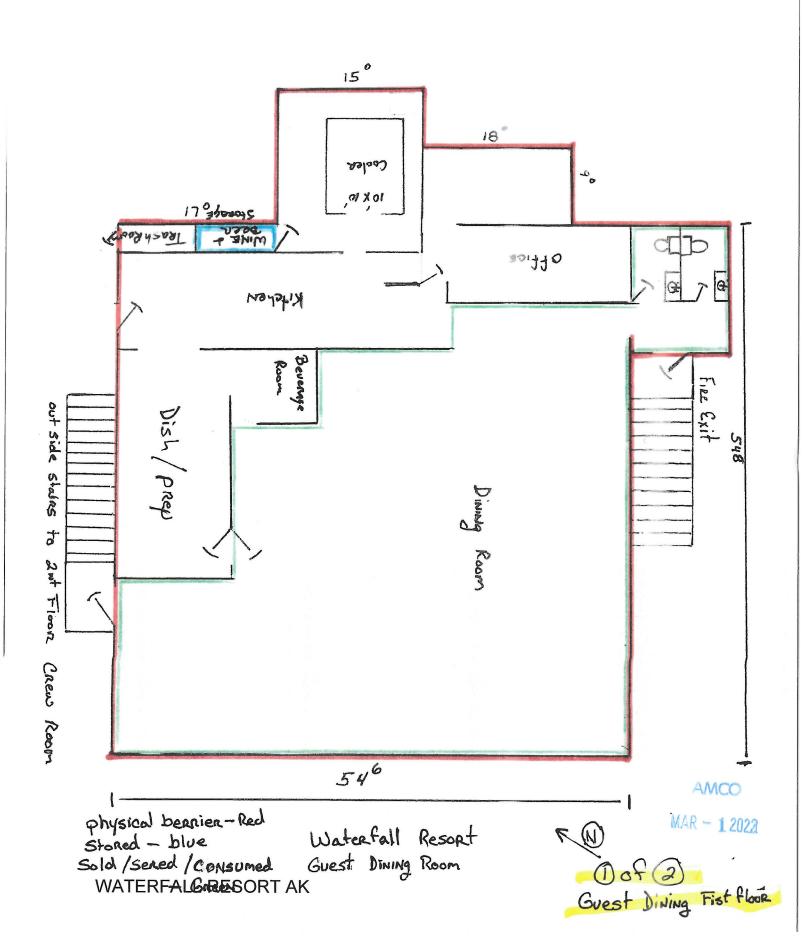

## Form AB-02: Premises Diagram

#### What is this form?

A detailed diagram of the proposed licensed premises is required for all liquor license applications, per AS 04.11.260 and 3 AAC 304.185. Your diagram must include dimensions and must show all entrances and boundaries of the premises, walls, bars, fixtures, and areas of storage, service, consumption, and manufacturing. If your proposed premises is located within a building or building complex that contains multiple businesses and/or tenants, please provide an additional page that clearly shows the location of your proposed premises within the building or building complex, along with the addresses and/or suite numbers of the other businesses and/or tenants within the building or building complex.

The <u>second page</u> of this form is not required. Blueprints, CAD drawings, or other clearly drawn and marked diagrams may be submitted in lieu of the second page of this form. The first page must still be completed, attached to, and submitted with any supplemental diagrams. An AMCO employee may require you to complete the second page of this form if additional documentation for your premises diagram is needed.

[Form AB-02] (rev 06/24/2016)

NOV 1 6 2021

AMCO

Buildurg

Lagoon Saloon and Floor Waterfall Resort Alaska

MAR - 1 2022

WATERFALL RESORT AK

AMCC MAR - 1 2022

1) of 2) Condos

Waterfall Resort First floor

WATERFALL RESORT AK

AMCO WAR - 1 2022

WATERFALL RESORT AK

Consumed - Green