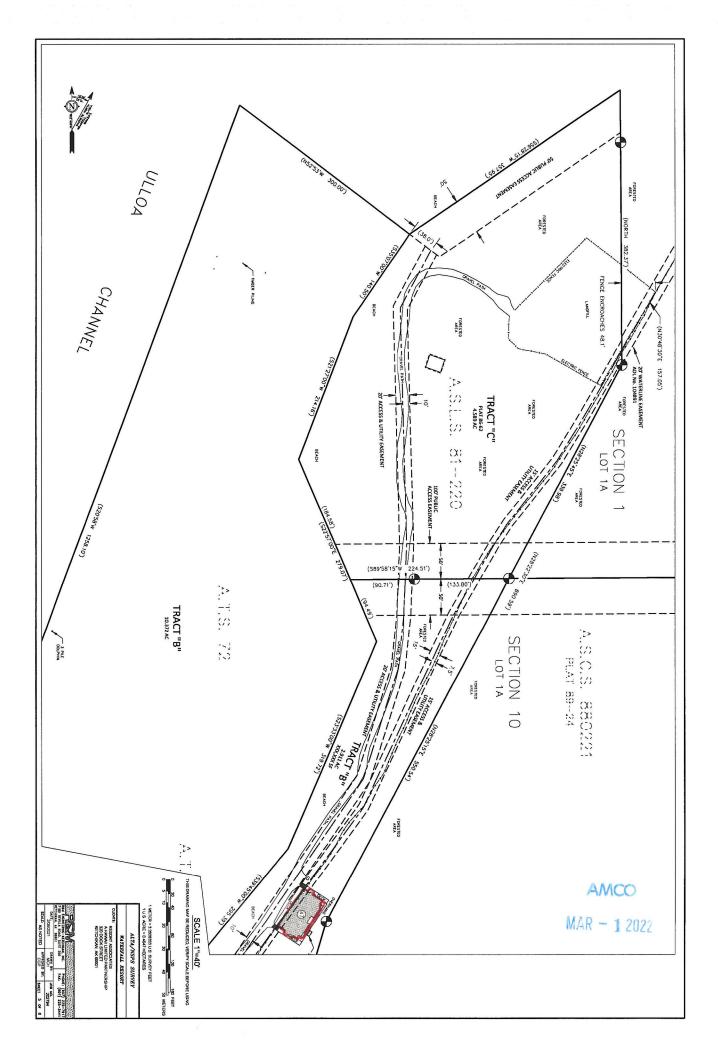

(1) a graphic designation on a United States Geodetic Survey map with a scale of at least one inch to the mile showing the population within a circle of the applicable radius, and showing where petition signatures were obtained; and

 $(2)\;$  the population within the applicable area and narrative of how the population was determined.

**Staff Rec**.: Review application for compliance with statutes and regulations.

**Background**: This application is for a new Outdoor Recreation Lodge-Seasonal license located on the West Coast of Prince of Wales Island outside of a local governing body jurisdiction but within 50 miles of the boundary of a local governing body. 3 AAC 304.115 requires a petition signed by a majority of the permanent residents 21 years of age or older residing within one mile of the proposed premises per AS 04.11.460(a).

The applicant determined the number of signatures required by providing a signed affidavit that the number of permanent residents within a mile of the proposed licensed premises at this remote location is 0.

Using the applicant's methods and relying on the maps and narrative with affidavit provided by the applicant, the AMCO office determined that the applicant has met the guidelines for determining population counts and that 0 signatures are required.