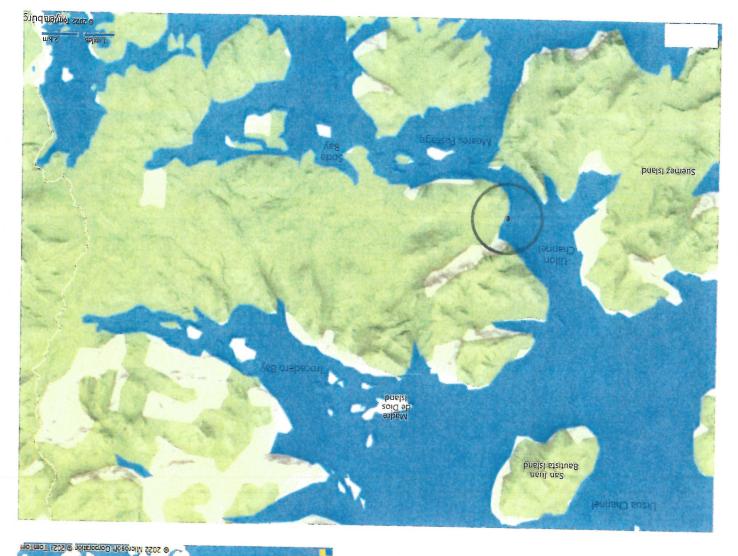

 $(2)\;$  the population within the applicable area and narrative of how the population was determined.

**Staff Rec**.: Review application for compliance with statutes and regulations.

**Background**: This application is for a new Outdoor Recreation Lodge-Seasonal license located on the West Coast of Prince of Wales Island outside of a local governing body jurisdiction but within 50 miles of the boundary of a local governing body. 3 AAC 304.115 requires a petition signed by a majority of the permanent residents 21 years of age or older residing within one mile of the proposed premises per AS 04.11.460(a).

The applicant determined the number of signatures required by providing a signed affidavit that the number of permanent residents within a mile of the proposed licensed premises at this remote location is 0.

Using the applicant's methods and relying on the maps and narrative with affidavit provided by the applicant, the AMCO office determined that the applicant has met the guidelines for determining population counts and that 0 signatures are required.

3. The Waterfall Resort (the "Resort") is located on a very remote portion of Prince of Wales Island in southeast Alaska (see attached map).

4. The Resort was originally operated as a cannery, but was converted into a fishing resort in 1983. There are no roads to the Resort property. The only access to the Resort property is by floatplane or boat. Resort Associates previously obtained a seasonal Outdoor Recreation Lodge License for the Resort (License No. 5376), which is understood is a non-transferrable license.

5. In October of 2021 the assets of Resort Associates were sold to the new owner, Ketchikan Hotel Owner, LLC, including the Resort.

6. Based upon my own person knowledge and experience, there are no permanent residents (i.e., persons with an established permanent place of abode) within a one (1) (or for that matter a five (5)) mile radius of the resort property. The property immediately surrounding Waterfall Resort is owned by the University of Alaska. The property surround the University of Alaska's parcel is owned by either the State or Federal government.