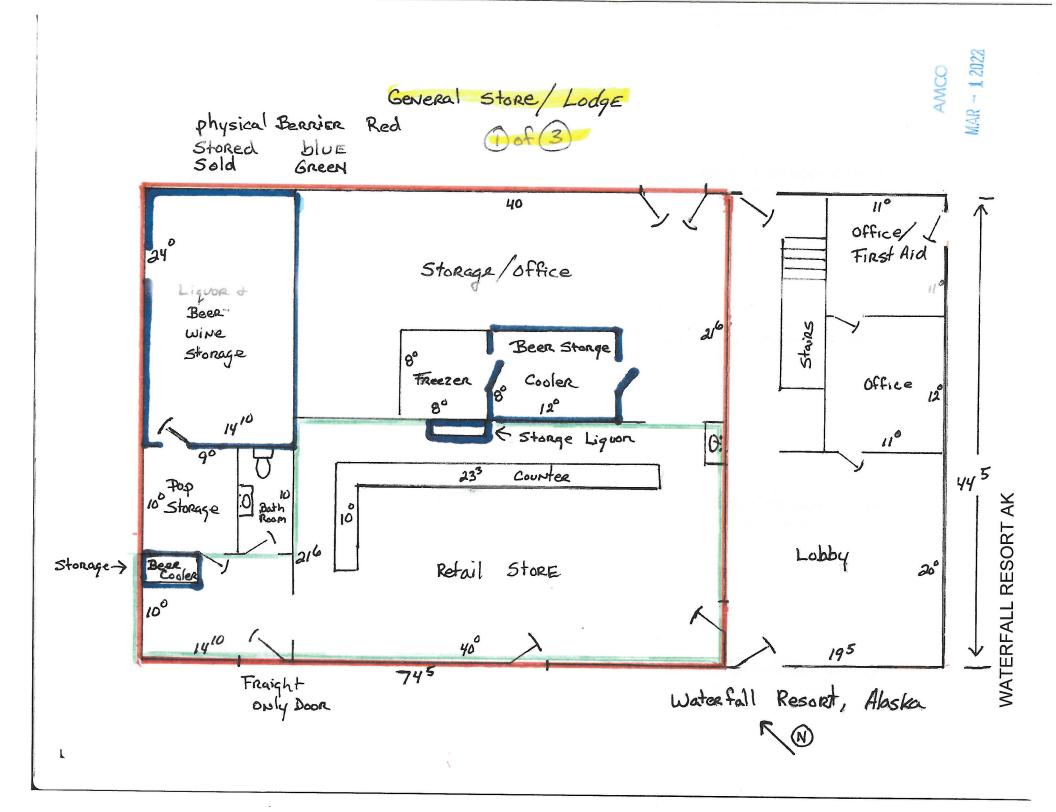

## Form AB-02: Premises Diagram

#### What is this form?

A detailed diagram of the proposed licensed premises is required for all liquor license applications, per AS 04.11.260 and 3 AAC 304.185. Your diagram must include dimensions and must show all entrances and boundaries of the premises, walls, bars, fixtures, and areas of storage, service, consumption, and manufacturing. If your proposed premises is located within a building or building complex that contains multiple businesses and/or tenants, please provide an additional page that clearly shows the location of your proposed premises within the building or building complex, along with the addresses and/or suite numbers of the other businesses and/or tenants within the building or building complex.

The <u>second page</u> of this form is not required. Blueprints, CAD drawings, or other clearly drawn and marked diagrams may be submitted in lieu of the second page of this form. The first page must still be completed, attached to, and submitted with any supplemental diagrams. An AMCO employee may require you to complete the second page of this form if additional documentation for your premises diagram is needed.

This form must be completed and submitted to AMCO's main office before any license application will be considered complete.

| Yes | No |
|-----|----|
|     |    |

I have attached blueprints, CAD drawings, or other supporting documents in addition to, or in lieu of, the second page of this form.

#### Section 1 – Establishment Information

Enter information for the business seeking to be licensed, as identified on the license application.

| Licensee:          | Ketchikan Hotel Owner, LLC License Number:                            |  |  |  |  |  |  |
|--------------------|-----------------------------------------------------------------------|--|--|--|--|--|--|
| License Type:      | Outdoor Recreational Lodge - Seasonal                                 |  |  |  |  |  |  |
| Doing Business As: | Waterfall Resort AK                                                   |  |  |  |  |  |  |
| Premises Address:  | 55° 17' 48.19" N by 133° 14' 38.49 W (West Coast Prince Wales Island) |  |  |  |  |  |  |
| City:              | None State: AK ZIP:                                                   |  |  |  |  |  |  |

1) of 2) Condos

Waterfall Resort First floor

WATERFALL RESORT AK

AMCO WAR - 1 2022

WATERFALL RESORT AK

Consumed - Green