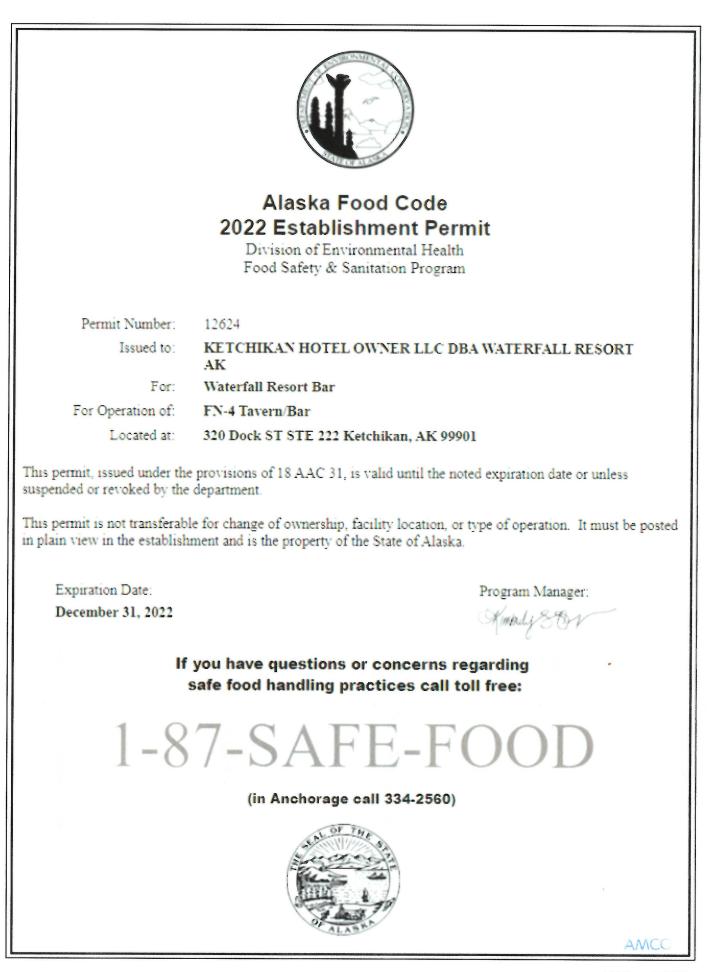

#### Section 4 – DEC Food Service Permit

Per 3 AAC 304.910 for an establishment to qualify as a Bona Fide Restaurant, a Food Service Permit or (for licenses within the Municipality of Anchorage) corresponding Department of Health and Human Services documentation is required.

Please follow this link to the DEC Food Safety Website: http://dec.alaska.gov/eh/fss/food/ Please follow this link to the Municipality Food Safety Website: http://www.muni.org/Departments/health/Admin/environment/FSS/Pages/fssfood.aspx

IF you are unable to certify the below statement, please discuss the matter with the AMCO office:

I have attached a copy of the current food service permit for this premises OR the plan review approval.

\*Please note, if a plan review approval is submitted, a final permit will be required before finalization of any permit or license application.

[Form AB-03] (rev 4/16/2019

Yes

No

Initials

MAR - 1 2022

Alaska Alcoholic Beverage Control Board