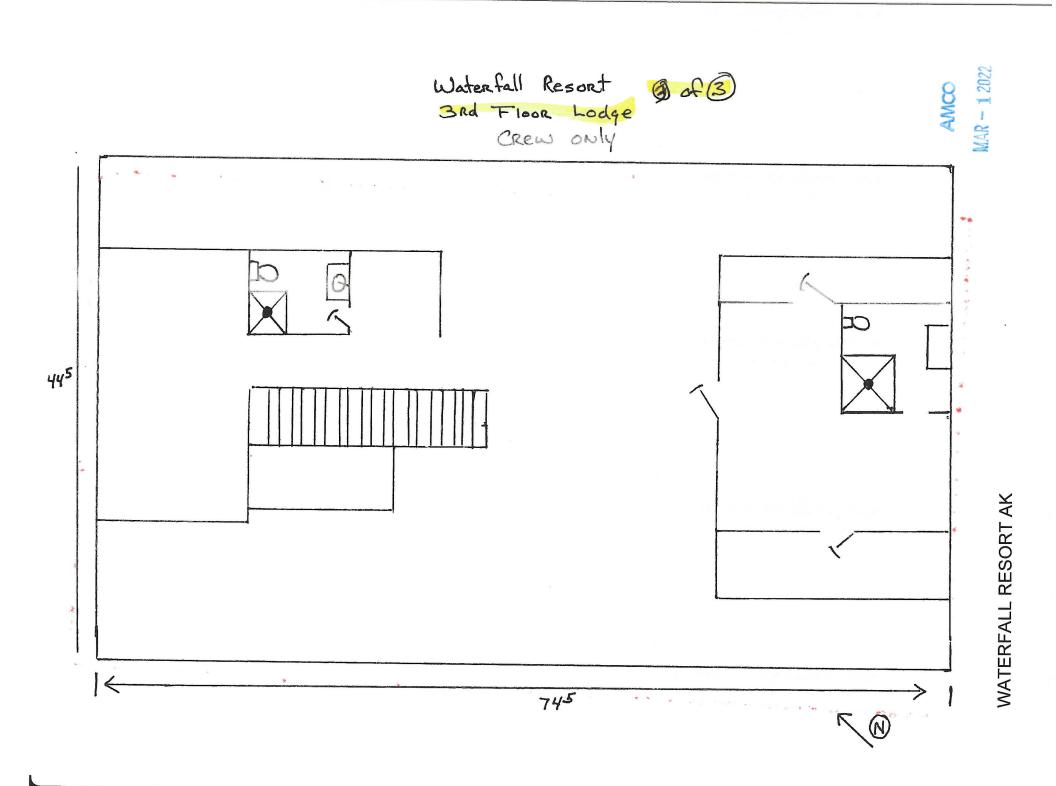

## Form AB-02: Premises Diagram

#### What is this form?

A detailed diagram of the proposed licensed premises is required for all liquor license applications, per AS 04.11.260 and 3 AAC 304.185. Your diagram must include dimensions and must show all entrances and boundaries of the premises, walls, bars, fixtures, and areas of storage, service, consumption, and manufacturing. If your proposed premises is located within a building or building complex that contains multiple businesses and/or tenants, please provide an additional page that clearly shows the location of your proposed premises within the building or building complex, along with the addresses and/or suite numbers of the other businesses and/or tenants within the building or building complex.

The <u>second page</u> of this form is not required. Blueprints, CAD drawings, or other clearly drawn and marked diagrams may be submitted in lieu of the second page of this form. The first page must still be completed, attached to, and submitted with any supplemental diagrams. An AMCO employee may require you to complete the second page of this form if additional documentation for your premises diagram is needed.

This form must be completed and submitted to AMCO's main office before any license application will be considered complete.

| Yes | No |
|-----|----|
|     |    |

I have attached blueprints, CAD drawings, or other supporting documents in addition to, or in lieu of, the second page of this form.

#### Section 1 – Establishment Information

Enter information for the business seeking to be licensed, as identified on the license application.

| Licensee:          | Ketchikan Hotel Owner, LLC License Number:                            |  |  |  |  |  |  |
|--------------------|-----------------------------------------------------------------------|--|--|--|--|--|--|
| License Type:      | Outdoor Recreational Lodge - Seasonal                                 |  |  |  |  |  |  |
| Doing Business As: | Waterfall Resort AK                                                   |  |  |  |  |  |  |
| Premises Address:  | 55° 17' 48.19" N by 133° 14' 38.49 W (West Coast Prince Wales Island) |  |  |  |  |  |  |
| City:              | None State: AK ZIP:                                                   |  |  |  |  |  |  |