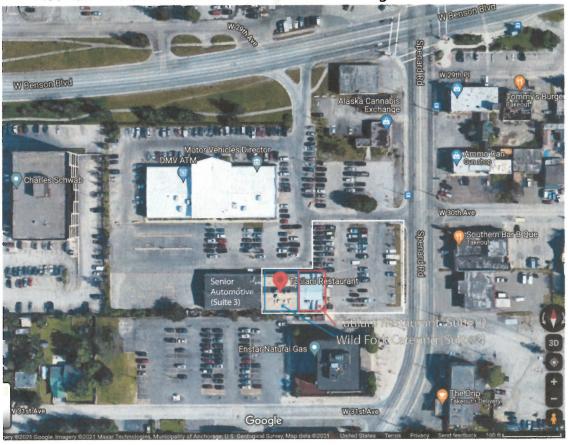

ALCOHUL MARIJUANA CONTROL OFFICE

Plot Plan - Tatilani Restaurant outlined in Red. Parking outlined in White.

- Google Maps placemarker is not located on top of Tatilani Footprint.
- Entrances and Exits on Premises Diagram
- Oriented North as Up. Scale on Bottom right of each screenshot. CT 22 7021