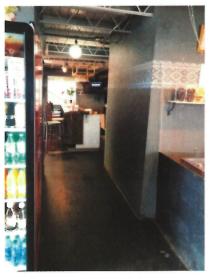

ALCOHUL MARILUANA CONTROL OFFICE

6. Main Entrance, Sushi Bar w. Alcohol to left, Main Dining Areas to the right.

4. Sushi Bar with Alcohol storage + Keg taps

2. Main Dining Area

5. Hallway to Sushi Bar

3 Hallway to additional alcohol storage (to the right of Sushi Bar)

1. Additional Alcohol Storage (locked at all times)

alcohol.licensing@alaska.gov https://www.commerce.alaska.gov/web/amco

AMCO Received 3/14/2022

Phone: 907.269.0350