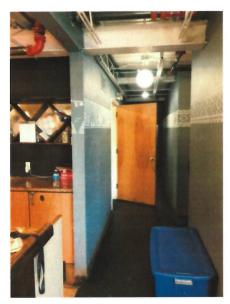

ALCOHUL MARILUANA CONTROL OFFICE

6. Main Entrance, Sushi Bar w. Alcohol to left, Main Dining Areas to the right.

4. Sushi Bar with Alcohol storage + Keg taps

2. Main Dining Area

5. Hallway to Sushi Bar

3 Hallway to additional alcohol storage (to the right of Sushi Bar)

1. Additional Alcohol Storage (locked at all times)

alcohol.licensing@alaska.gov https://www.commerce.alaska.gov/web/amco

AMCO Received 3/14/2022

Phone: 907.269.0350