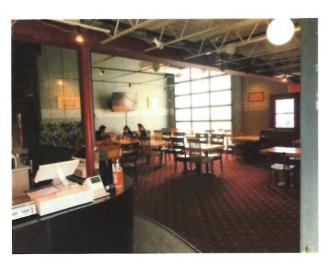

ALCOHUL MARILUANA CONTROL OFFICE

6. Main Entrance, Sushi Bar w. Alcohol to left, Main Dining Areas to the right.

4. Sushi Bar with Alcohol storage + Keg taps

2. Main Dining Area

5. Hallway to Sushi Bar

3 Hallway to additional alcohol storage (to the right of Sushi Bar)