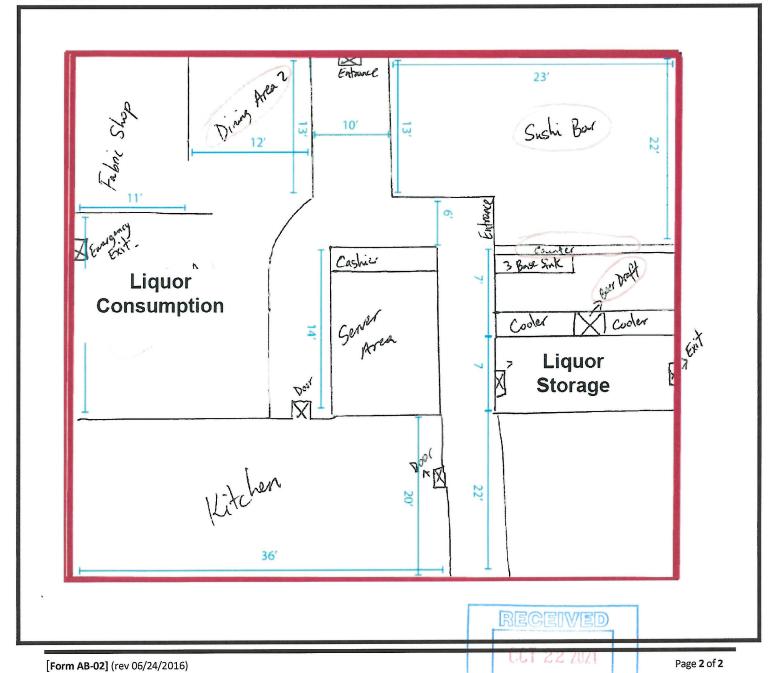

# Form AB-02: Premises Diagram

### What is this form?

A detailed diagram of the proposed licensed premises is required for all liquor license applications, per AS 04.11.260 and 3 AAC 304.185. Your diagram must include dimensions and must show all entrances and boundaries of the premises, walls, bars, fixtures, and areas of storage, service, consumption, and manufacturing. If your proposed premises is located within a building or building complex that contains multiple businesses and/or tenants, please provide an additional page that clearly shows the location of your proposed premises within the building or building complex, along with the addresses and/or suite numbers of the other businesses and/or tenants within the building or building complex.

### **Section 2 - Detailed Premises Diagram**

Clearly indicate the boundaries of the premises and the proposed licensed area within that property. Clearly indicate the interior layout of any enclosed areas on the proposed premises. Clearly identify all entrances and exits, walls, bars, and fixtures, and outline in red the perimeter of the areas designated for alcohol storage, service, consumption, and manufacturing. Include dimensions, cross-streets, and points of reference in your drawing. You may attach blueprints or other detailed drawings that meet the requirements of this form.