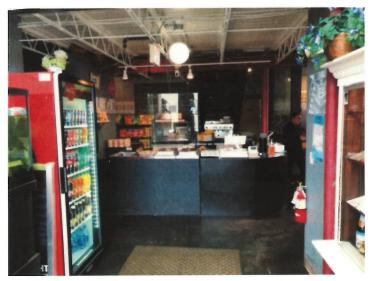

ALCOHUL MARILUANA CONTROL OFFICE

6. Main Entrance, Sushi Bar w. Alcohol to left, Main Dining Areas to the right.

4. Sushi Bar with Alcohol storage + Keg taps

2. Main Dining Area

5. Hallway to Sushi Bar

3 Hallway to additional alcohol storage (to the right of Sushi Bar)

1. Additional Alcohol Storage (locked at all times)

alcohol.licensing@alaska.gov https://www.commerce.alaska.gov/web/amco

AMCO Received 3/14/2022

Phone: 907.269.0350