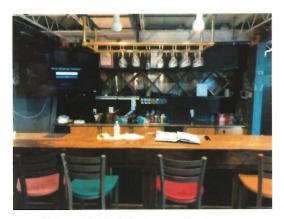

ALCOHUL MARILUANA CONTROL OFFICE

6. Main Entrance, Sushi Bar w. Alcohol to left, Main Dining Areas to the right.

4. Sushi Bar with Alcohol storage + Keg taps

2. Main Dining Area

5. Hallway to Sushi Bar

3 Hallway to additional alcohol storage (to the right of Sushi Bar)