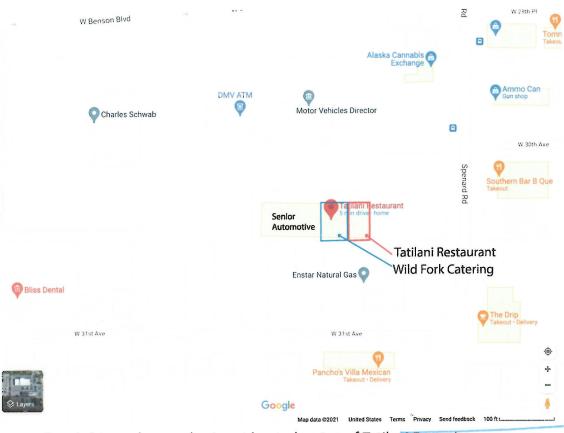

ALCOHUL MARIJUANA CONTROL OFFICE

Plot Plan - Tatilani Restaurant outlined in Red. Parking outlined in White.

- Google Maps placemarker is not located on top of Tatilani Footprint.
- Entrances and Exits on Premises Diagram
- Oriented North as Up. Scale on Bottom right of each screenshot. CT 22 7021