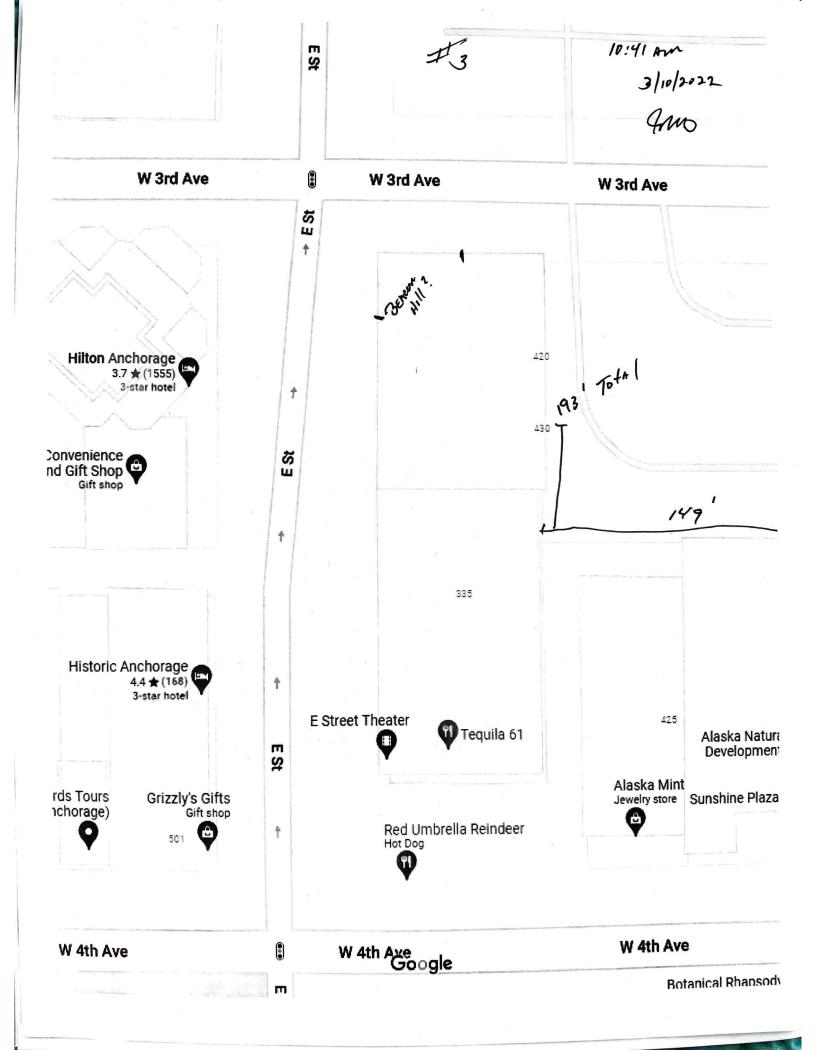

#### **MEMORANDUM**

TO: James Hoelscher, Enforcement Supervisor DATE: Wednesday, March 16, 2022

FROM: Kendrick Whiteman, Special Investigator 1 RE: LED Ultra Lounge & Grill measurements.

Per your request on Thursday, March 10<sup>th</sup> 2022, at approximately 10:30 hours, Criminal Justice Technician Jason Davies and I traveled to the area of 420 W. 3<sup>rd</sup> Avenue to get a distance measurement between a new proposed transfer of a liquor license for the LED Ultra Lounge and a property operated by the Anchorage School District's Step Up program.

Per AS 04.11.410. Restriction of location near churches and schools, the distance was measured by the shortest pedestrian route from the outer boundaries of the school ground to the entrance of the proposed premises. The outer boundary of the school grounds was identified as the main entrance to the mall in which the school is housed.

This distance was 193 feet from the entrance of 420 W. 3<sup>rd</sup> to the entrance to the Step Up program. This being the shortest pedestrian route, using the restrictions listed in AS 04.11.410.

As a standard practice, Enforcement took several measurements, four other different measurements were taken between 420 and 411 W. 3rd Avenue, with the longest being 324 feet from the entrance to proposed liquor license to the entrance to the Step up program.

I have attached the diagrams with measurements.

3/10/2151 10:33 Am

430

149

335

Google

ALCOHOL & MARIJUANA CONTROL OFFICE 550 West 7<sup>th</sup> Avenue, Suite 1600 Anchorage, AK 99501 Main: 907.269.0350

January 19, 2022