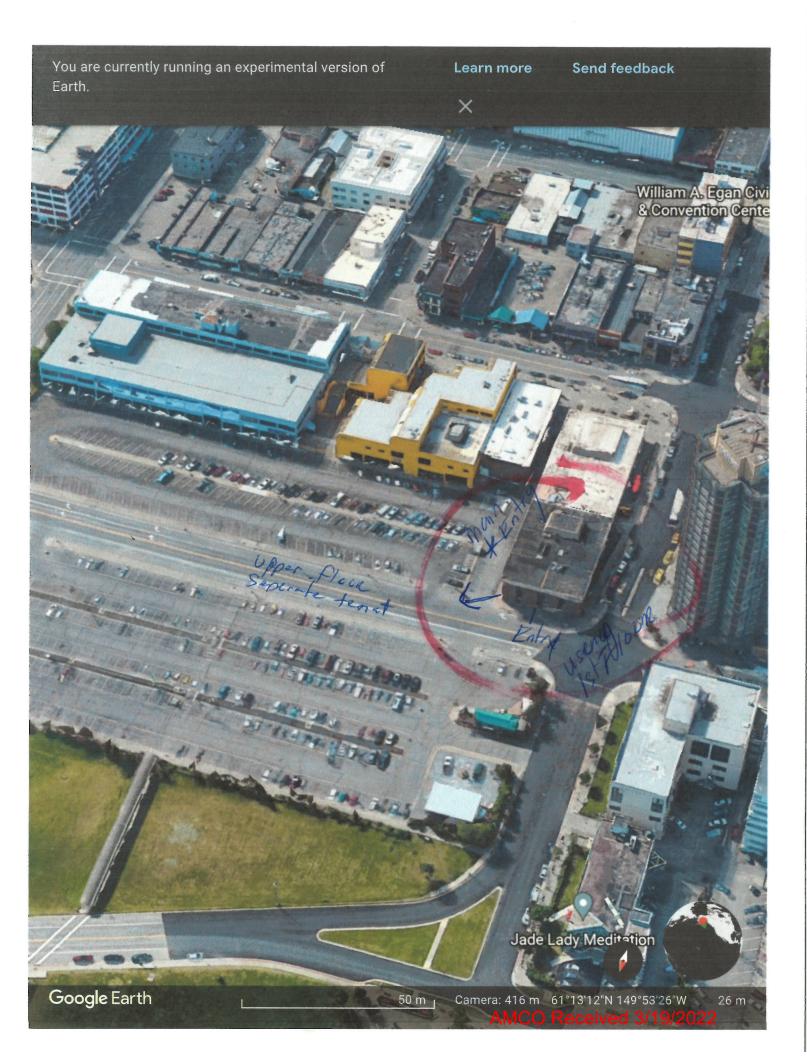

#### **MEMORANDUM**

TO: James Hoelscher, Enforcement Supervisor DATE: Wednesday, March 16, 2022

FROM: Kendrick Whiteman, Special Investigator 1 RE: LED Ultra Lounge & Grill measurements.

Per your request on Thursday, March 10<sup>th</sup> 2022, at approximately 10:30 hours, Criminal Justice Technician Jason Davies and I traveled to the area of 420 W. 3<sup>rd</sup> Avenue to get a distance measurement between a new proposed transfer of a liquor license for the LED Ultra Lounge and a property operated by the Anchorage School District's Step Up program.

Per AS 04.11.410. Restriction of location near churches and schools, the distance was measured by the shortest pedestrian route from the outer boundaries of the school ground to the entrance of the proposed premises. The outer boundary of the school grounds was identified as the main entrance to the mall in which the school is housed.

This distance was 193 feet from the entrance of 420 W. 3<sup>rd</sup> to the entrance to the Step Up program. This being the shortest pedestrian route, using the restrictions listed in AS 04.11.410.

As a standard practice, Enforcement took several measurements, four other different measurements were taken between 420 and 411 W. 3rd Avenue, with the longest being 324 feet from the entrance to proposed liquor license to the entrance to the Step up program.

I have attached the diagrams with measurements.

3/10/2151 10:33 Am

430

149

335

Google

ALCOHOL & MARIJUANA CONTROL OFFICE 550 West 7<sup>th</sup> Avenue, Suite 1600 Anchorage, AK 99501 Main: 907.269.0350

January 19, 2022