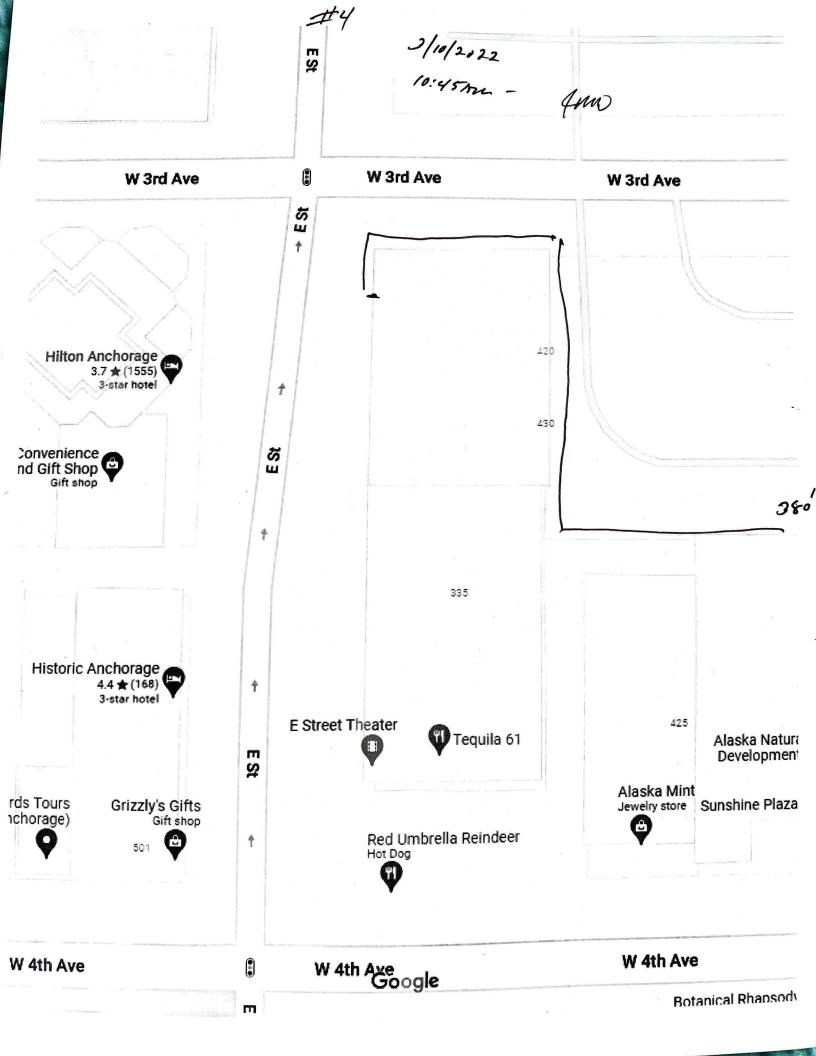

#### **MEMORANDUM**

TO: James Hoelscher, Enforcement Supervisor DATE: Wednesday, March 16, 2022

FROM: Kendrick Whiteman, Special Investigator 1 RE: LED Ultra Lounge & Grill measurements.

Per your request on Thursday, March 10<sup>th</sup> 2022, at approximately 10:30 hours, Criminal Justice Technician Jason Davies and I traveled to the area of 420 W. 3<sup>rd</sup> Avenue to get a distance measurement between a new proposed transfer of a liquor license for the LED Ultra Lounge and a property operated by the Anchorage School District's Step Up program.

Per AS 04.11.410. Restriction of location near churches and schools, the distance was measured by the shortest pedestrian route from the outer boundaries of the school ground to the entrance of the proposed premises. The outer boundary of the school grounds was identified as the main entrance to the mall in which the school is housed.

This distance was 193 feet from the entrance of 420 W. 3<sup>rd</sup> to the entrance to the Step Up program. This being the shortest pedestrian route, using the restrictions listed in AS 04.11.410.

As a standard practice, Enforcement took several measurements, four other different measurements were taken between 420 and 411 W. 3rd Avenue, with the longest being 324 feet from the entrance to proposed liquor license to the entrance to the Step up program.

I have attached the diagrams with measurements.

3/10/2151 10:33 Am

430

149

335

Google

ALCOHOL & MARIJUANA CONTROL OFFICE 550 West 7<sup>th</sup> Avenue, Suite 1600 Anchorage, AK 99501 Main: 907.269.0350

January 19, 2022