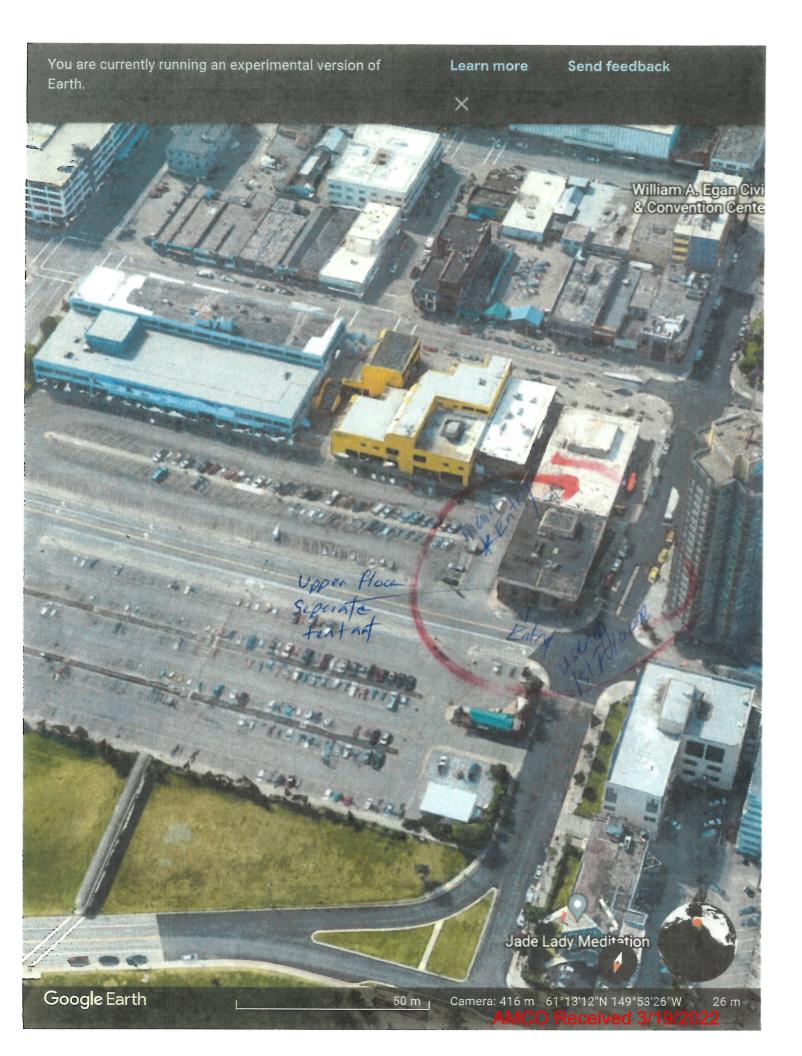

#### **MEMORANDUM**

TO: James Hoelscher, Enforcement Supervisor DATE: Wednesday, March 16, 2022

FROM: Kendrick Whiteman, Special Investigator 1 RE: LED Ultra Lounge & Grill measurements.

Per your request on Thursday, March 10<sup>th</sup> 2022, at approximately 10:30 hours, Criminal Justice Technician Jason Davies and I traveled to the area of 420 W. 3<sup>rd</sup> Avenue to get a distance measurement between a new proposed transfer of a liquor license for the LED Ultra Lounge and a property operated by the Anchorage School District's Step Up program.

Per AS 04.11.410. Restriction of location near churches and schools, the distance was measured by the shortest pedestrian route from the outer boundaries of the school ground to the entrance of the proposed premises. The outer boundary of the school grounds was identified as the main entrance to the mall in which the school is housed.

This distance was 193 feet from the entrance of 420 W. 3<sup>rd</sup> to the entrance to the Step Up program. This being the shortest pedestrian route, using the restrictions listed in AS 04.11.410.

As a standard practice, Enforcement took several measurements, four other different measurements were taken between 420 and 411 W. 3rd Avenue, with the longest being 324 feet from the entrance to proposed liquor license to the entrance to the Step up program.

I have attached the diagrams with measurements.

3/10/2151 10:33 Am

430

149

335

Google

ALCOHOL & MARIJUANA CONTROL OFFICE 550 West 7<sup>th</sup> Avenue, Suite 1600 Anchorage, AK 99501 Main: 907.269.0350

January 19, 2022