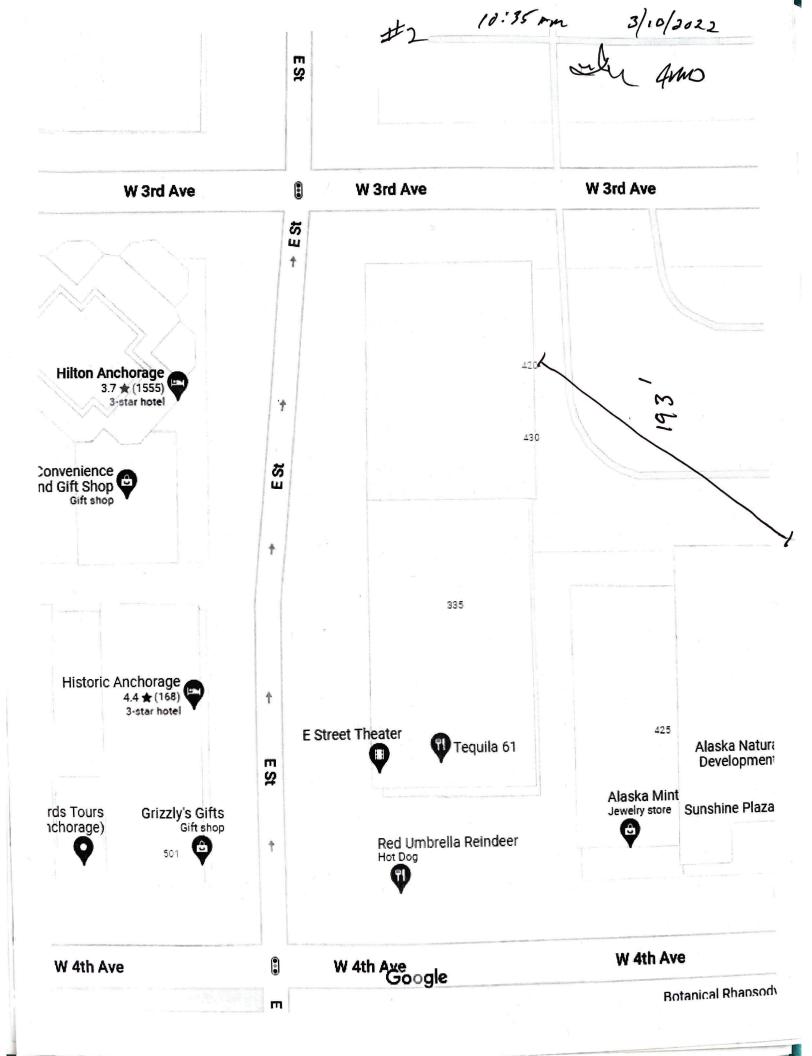

#### **MEMORANDUM**

TO: James Hoelscher, Enforcement Supervisor DATE: Wednesday, March 16, 2022

FROM: Kendrick Whiteman, Special Investigator 1 RE: LED Ultra Lounge & Grill measurements.

Per your request on Thursday, March 10<sup>th</sup> 2022, at approximately 10:30 hours, Criminal Justice Technician Jason Davies and I traveled to the area of 420 W. 3<sup>rd</sup> Avenue to get a distance measurement between a new proposed transfer of a liquor license for the LED Ultra Lounge and a property operated by the Anchorage School District's Step Up program.

Per AS 04.11.410. Restriction of location near churches and schools, the distance was measured by the shortest pedestrian route from the outer boundaries of the school ground to the entrance of the proposed premises. The outer boundary of the school grounds was identified as the main entrance to the mall in which the school is housed.

This distance was 193 feet from the entrance of 420 W. 3<sup>rd</sup> to the entrance to the Step Up program. This being the shortest pedestrian route, using the restrictions listed in AS 04.11.410.

As a standard practice, Enforcement took several measurements, four other different measurements were taken between 420 and 411 W. 3rd Avenue, with the longest being 324 feet from the entrance to proposed liquor license to the entrance to the Step up program.

I have attached the diagrams with measurements.

3/10/2151 10:33 Am

430

149

335

Google

ALCOHOL & MARIJUANA CONTROL OFFICE 550 West 7<sup>th</sup> Avenue, Suite 1600 Anchorage, AK 99501 Main: 907.269.0350

January 19, 2022