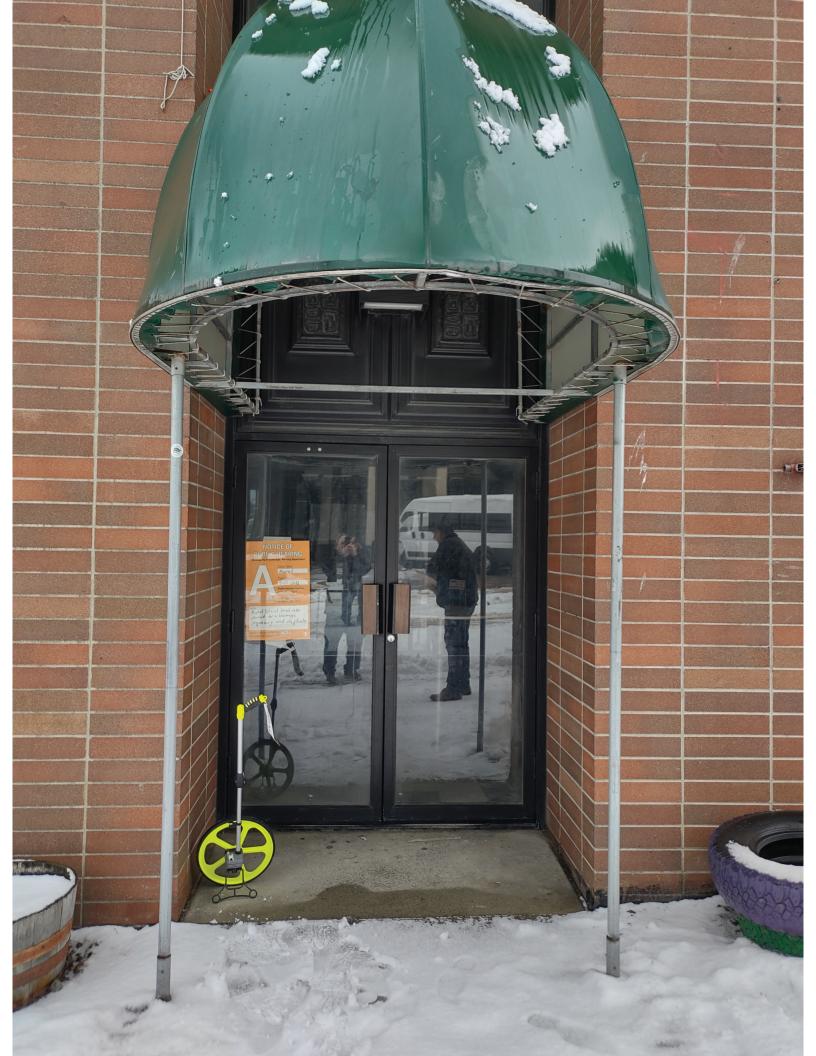

WHEREAS, the Anchorage School District Step Up Secondary Alternative school in which classes are regularly conducted is located at 411 W 3rd Ave. (Exhibit R); and

**WHEREAS,** Exhibit A, page 9 and Exhibit B, page 9, Forms AB-02 the applicant identifies the main public entrance for both applications as the northeast doors opening to the COHO parking lot on W  $3^{\rm rd}$  Ave.; and

WHEREAS, Exhibit N, page 5, the applicant identifies the main public entrance for the nightclub as the northeast doors opening to the COHO parking lot on W  $3^{\tiny cl}$  Ave.; and

**WHEREAS,** in violation of AS 04.11.410, the proposed main entrance, when measured by the shortest pedestrian route from the outer boundary of school ground, is within 200 feet of a school (Exhibit S); and

#### **MEMORANDUM**

TO: James Hoelscher, Enforcement Supervisor DATE: Wednesday, March 16, 2022

FROM: Kendrick Whiteman, Special Investigator 1 RE: LED Ultra Lounge & Grill measurements.

Per your request on Thursday, March 10<sup>th</sup> 2022, at approximately 10:30 hours, Criminal Justice Technician Jason Davies and I traveled to the area of 420 W. 3<sup>rd</sup> Avenue to get a distance measurement between a new proposed transfer of a liquor license for the LED Ultra Lounge and a property operated by the Anchorage School District's Step Up program.

Per AS 04.11.410. Restriction of location near churches and schools, the distance was measured by the shortest pedestrian route from the outer boundaries of the school ground to the entrance of the proposed premises. The outer boundary of the school grounds was identified as the main entrance to the mall in which the school is housed.