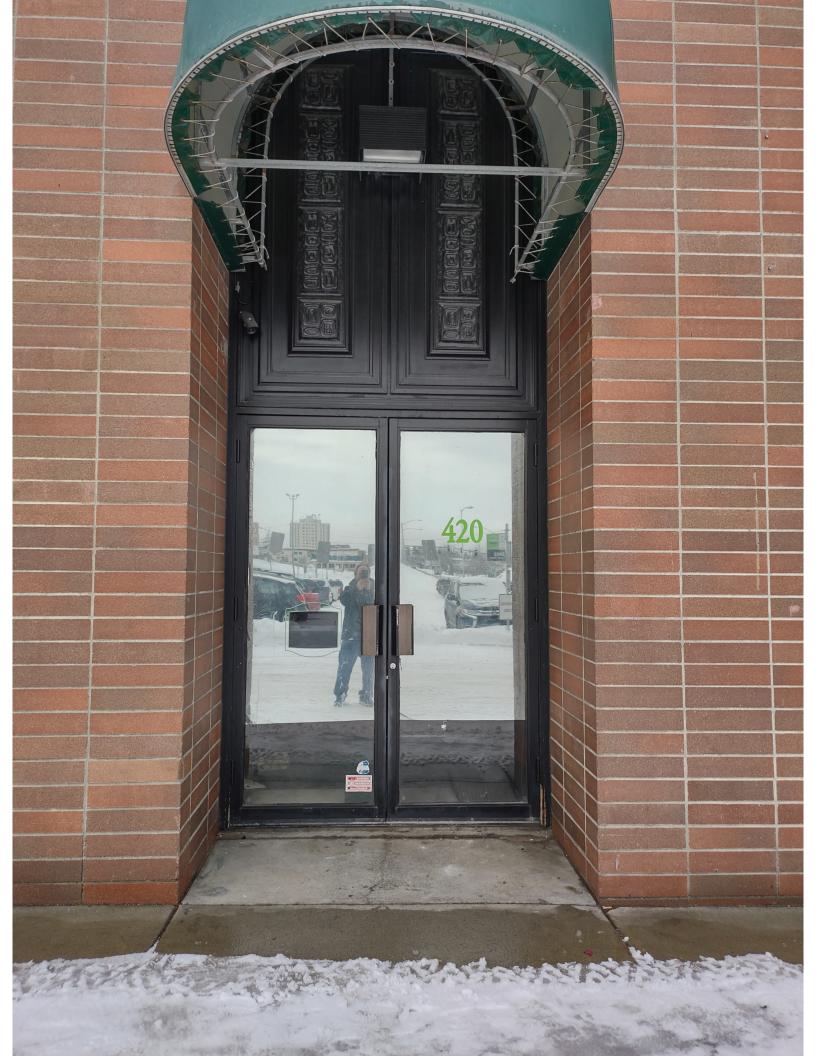

WHEREAS, the Anchorage School District Step Up Secondary Alternative school in which classes are regularly conducted is located at 411 W 3rd Ave. (Exhibit R); and

**WHEREAS,** Exhibit A, page 9 and Exhibit B, page 9, Forms AB-02 the applicant identifies the main public entrance for both applications as the northeast doors opening to the COHO parking lot on W  $3^{\rm rd}$  Ave.; and

WHEREAS, Exhibit N, page 5, the applicant identifies the main public entrance for the nightclub as the northeast doors opening to the COHO parking lot on W  $3^{\tiny cl}$  Ave.; and

**WHEREAS,** in violation of AS 04.11.410, the proposed main entrance, when measured by the shortest pedestrian route from the outer boundary of school ground, is within 200 feet of a school (Exhibit S); and

Per AS 04.11.410. Restriction of location near churches and schools, the distance was measured by the shortest pedestrian route from the outer boundaries of the school ground to the entrance of the proposed premises. The outer boundary of the school grounds was identified as the main entrance to the mall in which the school is housed.

This distance was 193 feet from the entrance of 420 W. 3<sup>rd</sup> to the entrance to the Step Up program. This being the shortest pedestrian route, using the restrictions listed in AS 04.11.410.

As a standard practice, Enforcement took several measurements, four other different measurements were taken between 420 and 411 W. 3rd Avenue, with the longest being 324 feet from the entrance to proposed liquor license to the entrance to the Step up program.