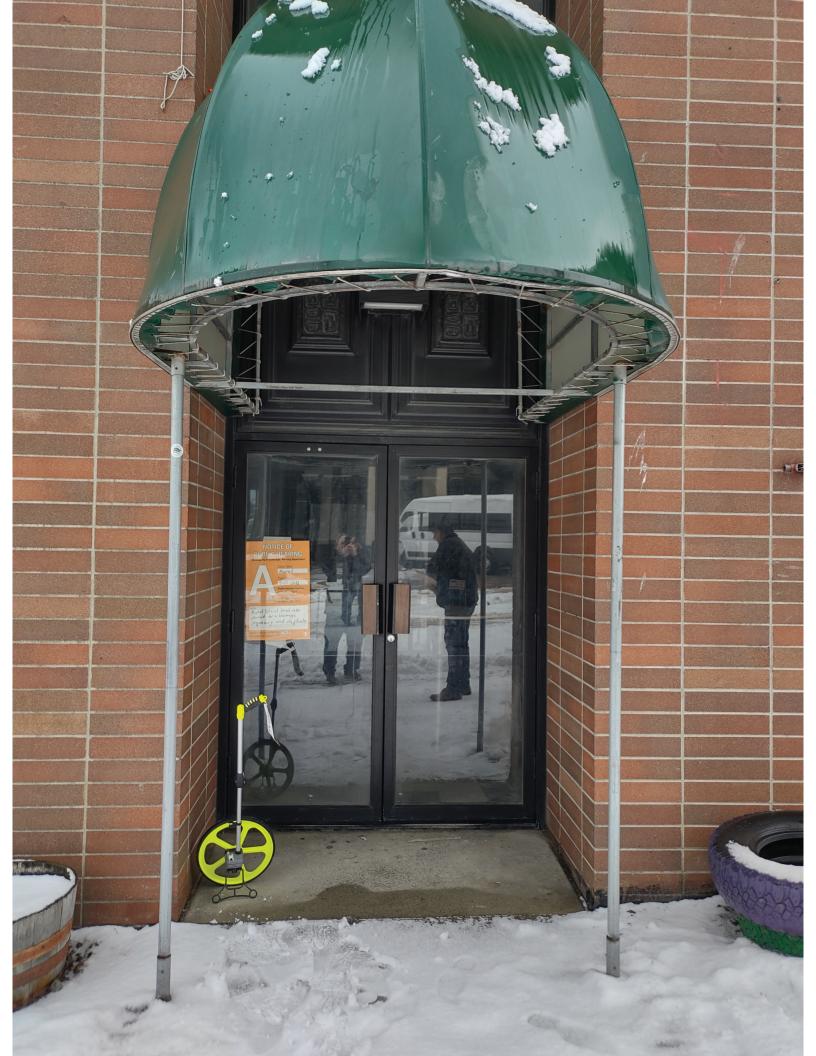

WHEREAS, the Anchorage School District Step Up Secondary Alternative school in which classes are regularly conducted is located at 411 W 3rd Ave. (Exhibit R); and

**WHEREAS,** Exhibit A, page 9 and Exhibit B, page 9, Forms AB-02 the applicant identifies the main public entrance for both applications as the northeast doors opening to the COHO parking lot on W  $3^{\rm rd}$  Ave.; and

WHEREAS, Exhibit N, page 5, the applicant identifies the main public entrance for the nightclub as the northeast doors opening to the COHO parking lot on W  $3^{\tiny cl}$  Ave.; and

**WHEREAS,** in violation of AS 04.11.410, the proposed main entrance, when measured by the shortest pedestrian route from the outer boundary of school ground, is within 200 feet of a school (Exhibit S); and

**WHEREAS,** in violation of AMC 21.05.050ii, Exhibit S further demonstrates all other entrances and exits of the proposed location of 420 W 3rd Ave. are within 300 feet of a school or instructional service serving any combination of grades kindergarten through 12; and