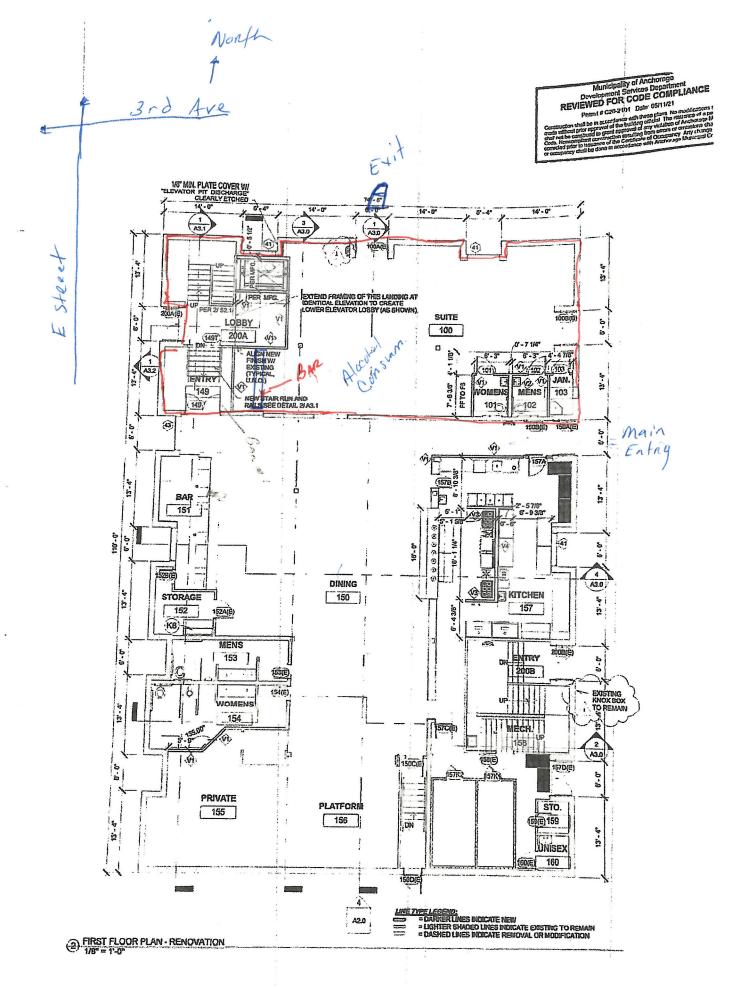

WHEREAS, the Anchorage School District Step Up Secondary Alternative school in which classes are regularly conducted is located at 411 W 3rd Ave. (Exhibit R); and

**WHEREAS,** Exhibit A, page 9 and Exhibit B, page 9, Forms AB-02 the applicant identifies the main public entrance for both applications as the northeast doors opening to the COHO parking lot on W  $3^{\rm rd}$  Ave.; and

WHEREAS, Exhibit N, page 5, the applicant identifies the main public entrance for the nightclub as the northeast doors opening to the COHO parking lot on W  $3^{\tiny cl}$  Ave.; and

**WHEREAS,** in violation of AS 04.11.410, the proposed main entrance, when measured by the shortest pedestrian route from the outer boundary of school ground, is within 200 feet of a school (Exhibit S); and

**WHEREAS,** in violation of AMC 21.05.050ii, Exhibit S further demonstrates all other entrances and exits of the proposed location of 420 W 3rd Ave. are within 300 feet of a school or instructional service serving any combination of grades kindergarten through 12; and