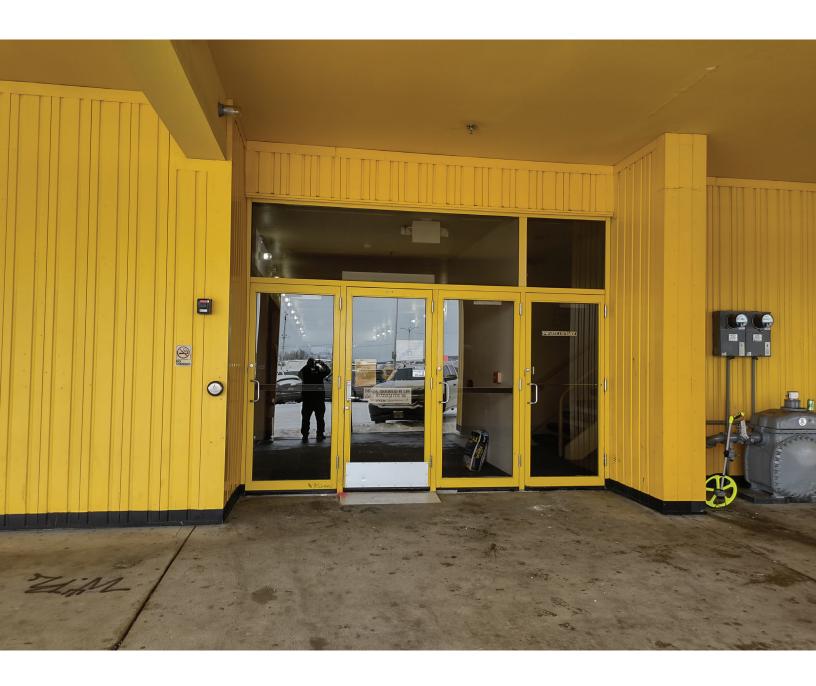

WHEREAS, the Anchorage School District Step Up Secondary Alternative school in which classes are regularly conducted is located at 411 W 3rd Ave. (Exhibit R); and

**WHEREAS,** Exhibit A, page 9 and Exhibit B, page 9, Forms AB-02 the applicant identifies the main public entrance for both applications as the northeast doors opening to the COHO parking lot on W  $3^{\rm rd}$  Ave.; and

WHEREAS, Exhibit N, page 5, the applicant identifies the main public entrance for the nightclub as the northeast doors opening to the COHO parking lot on W  $3^{\tiny cl}$  Ave.; and

**WHEREAS,** in violation of AS 04.11.410, the proposed main entrance, when measured by the shortest pedestrian route from the outer boundary of school ground, is within 200 feet of a school (Exhibit S); and

**WHEREAS,** in violation of AMC 21.05.050ii, Exhibit S further demonstrates all other entrances and exits of the proposed location of 420 W 3rd Ave. are within 300 feet of a school or instructional service serving any combination of grades kindergarten through 12; and