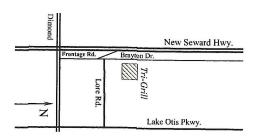

WHEREAS, the Anchorage School District Step Up Secondary Alternative school in which classes are regularly conducted is located at 411 W 3rd Ave. (Exhibit R); and

**WHEREAS,** Exhibit A, page 9 and Exhibit B, page 9, Forms AB-02 the applicant identifies the main public entrance for both applications as the northeast doors opening to the COHO parking lot on W  $3^{\rm rd}$  Ave.; and

WHEREAS, Exhibit N, page 5, the applicant identifies the main public entrance for the nightclub as the northeast doors opening to the COHO parking lot on W  $3^{\tiny cl}$  Ave.; and

**WHEREAS,** in violation of AS 04.11.410, the proposed main entrance, when measured by the shortest pedestrian route from the outer boundary of school ground, is within 200 feet of a school (Exhibit S); and