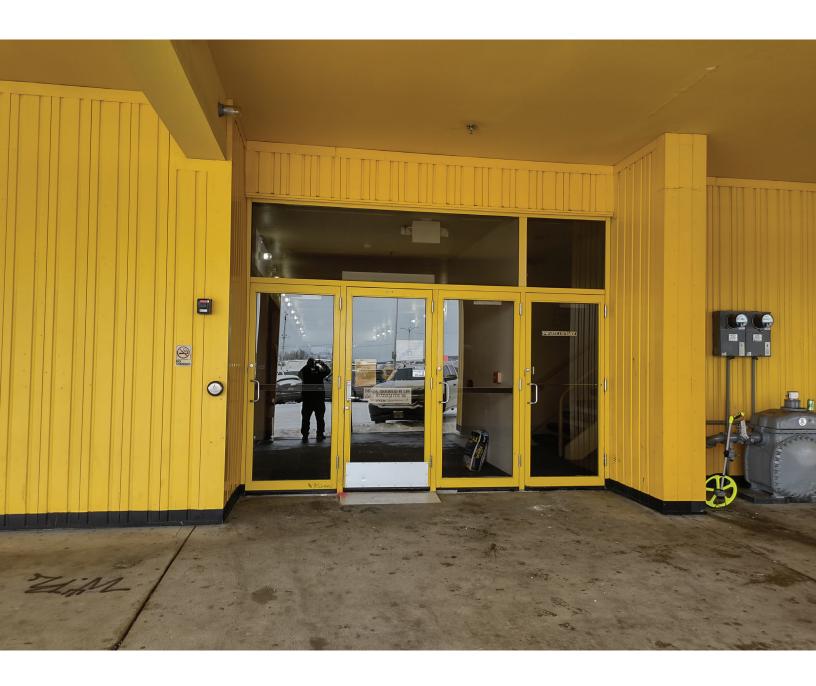

To Whom It May Concern,

The Anchorage School District opposes a request to transfer the liquor license of LED Ultra Lounge to a location on or in the immediate vicinity of Third Avenue and E Street in Anchorage due to its proximity to the District's Step Up academic program for disadvantaged students. Step Up operates within the Sunshine Mall located at 411 West Fourth Avenue. The District respectfully requests the Alaska Alcoholic Beverage Control Board disapprove the license transfer request.

The District believes the proposed, new location for the LED Ultra Lounge is within 200 feet of the Step Up program as defined in Alaska Statute 04.11.410 and is in violation of the statute. As is stated in the statute:

#### **MEMORANDUM**

TO: James Hoelscher, Enforcement Supervisor DATE: Wednesday, March 16, 2022

FROM: Kendrick Whiteman, Special Investigator 1 RE: LED Ultra Lounge & Grill measurements.

Per your request on Thursday, March 10<sup>th</sup> 2022, at approximately 10:30 hours, Criminal Justice Technician Jason Davies and I traveled to the area of 420 W. 3<sup>rd</sup> Avenue to get a distance measurement between a new proposed transfer of a liquor license for the LED Ultra Lounge and a property operated by the Anchorage School District's Step Up program.

Per AS 04.11.410. Restriction of location near churches and schools, the distance was measured by the shortest pedestrian route from the outer boundaries of the school ground to the entrance of the proposed premises. The outer boundary of the school grounds was identified as the main entrance to the mall in which the school is housed.