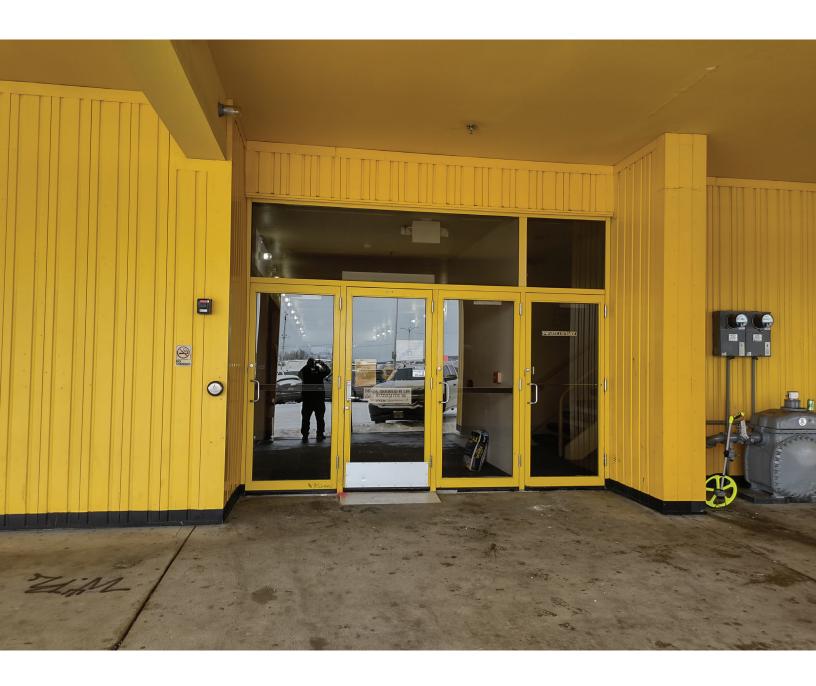

WHEREAS, the Anchorage School District Step Up Secondary Alternative school in which classes are regularly conducted is located at 411 W 3rd Ave. (Exhibit R); and

**WHEREAS,** Exhibit A, page 9 and Exhibit B, page 9, Forms AB-02 the applicant identifies the main public entrance for both applications as the northeast doors opening to the COHO parking lot on W  $3^{\rm rd}$  Ave.; and

WHEREAS, Exhibit N, page 5, the applicant identifies the main public entrance for the nightclub as the northeast doors opening to the COHO parking lot on W  $3^{\tiny cl}$  Ave.; and

**WHEREAS,** in violation of AS 04.11.410, the proposed main entrance, when measured by the shortest pedestrian route from the outer boundary of school ground, is within 200 feet of a school (Exhibit S); and

To Whom It May Concern,

The Anchorage School District opposes a request to transfer the liquor license of LED Ultra Lounge to a location on or in the immediate vicinity of Third Avenue and E Street in Anchorage due to its proximity to the District's Step Up academic program for disadvantaged students. Step Up operates within the Sunshine Mall located at 411 West Fourth Avenue. The District respectfully requests the Alaska Alcoholic Beverage Control Board disapprove the license transfer request.

#### **MEMORANDUM**

TO: James Hoelscher, Enforcement Supervisor DATE: Wednesday, March 16, 2022

FROM: Kendrick Whiteman, Special Investigator 1 RE: LED Ultra Lounge & Grill measurements.

Per your request on Thursday, March 10<sup>th</sup> 2022, at approximately 10:30 hours, Criminal Justice Technician Jason Davies and I traveled to the area of 420 W. 3<sup>rd</sup> Avenue to get a distance measurement between a new proposed transfer of a liquor license for the LED Ultra Lounge and a property operated by the Anchorage School District's Step Up program.