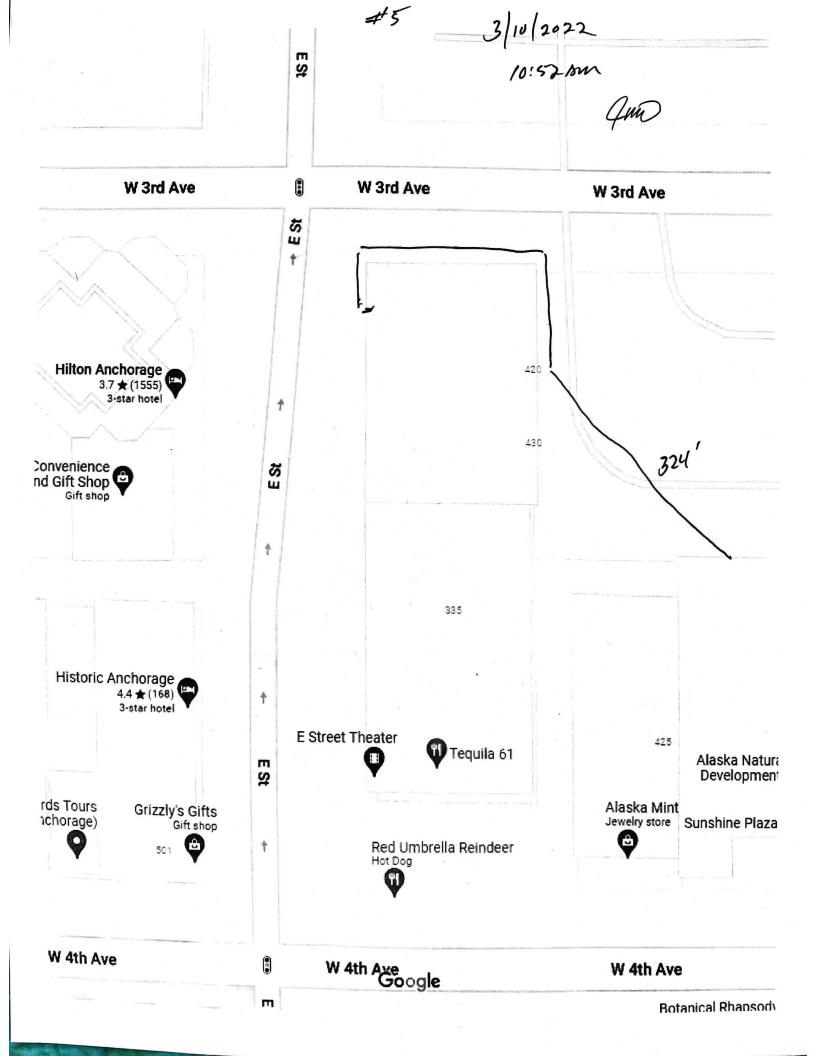

#### **MEMORANDUM**

TO: James Hoelscher, Enforcement Supervisor DATE: Wednesday, March 16, 2022

FROM: Kendrick Whiteman, Special Investigator 1 RE: LED Ultra Lounge & Grill measurements.

Per your request on Thursday, March 10<sup>th</sup> 2022, at approximately 10:30 hours, Criminal Justice Technician Jason Davies and I traveled to the area of 420 W. 3<sup>rd</sup> Avenue to get a distance measurement between a new proposed transfer of a liquor license for the LED Ultra Lounge and a property operated by the Anchorage School District's Step Up program.

Per AS 04.11.410. Restriction of location near churches and schools, the distance was measured by the shortest pedestrian route from the outer boundaries of the school ground to the entrance of the proposed premises. The outer boundary of the school grounds was identified as the main entrance to the mall in which the school is housed.

This distance was 193 feet from the entrance of 420 W. 3<sup>rd</sup> to the entrance to the Step Up program. This being the shortest pedestrian route, using the restrictions listed in AS 04.11.410.

As a standard practice, Enforcement took several measurements, four other different measurements were taken between 420 and 411 W. 3rd Avenue, with the longest being 324 feet from the entrance to proposed liquor license to the entrance to the Step up program.

I have attached the diagrams with measurements.

3/10/2151 10:33 Am

430

149

335

Google

ALCOHOL & MARIJUANA CONTROL OFFICE 550 West 7<sup>th</sup> Avenue, Suite 1600 Anchorage, AK 99501 Main: 907.269.0350

January 19, 2022