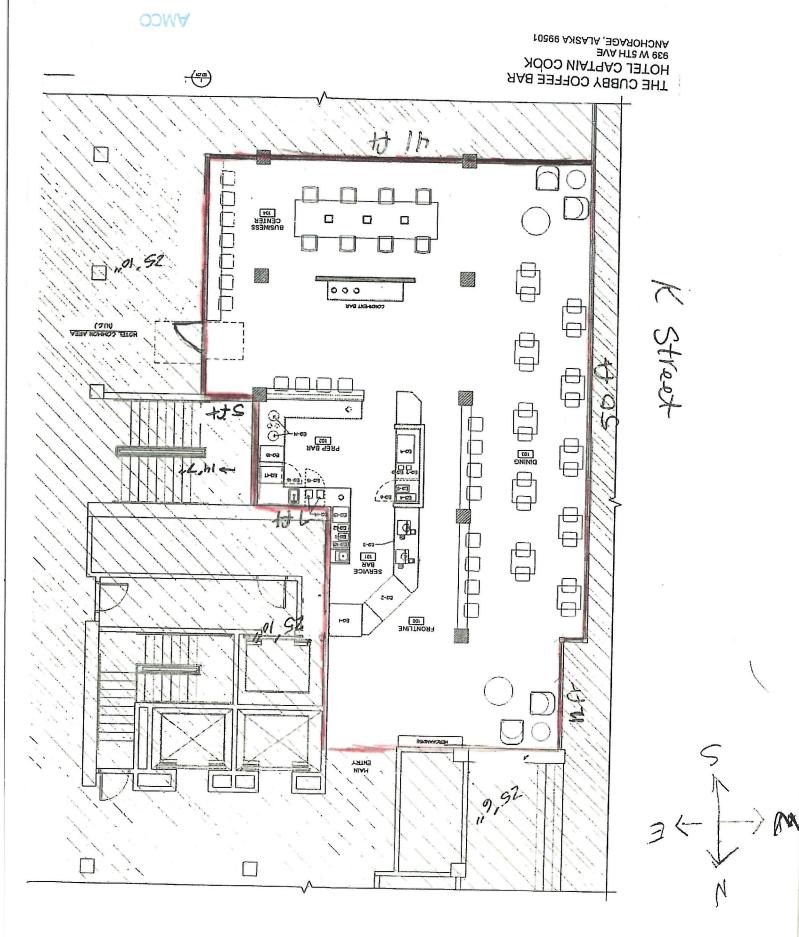

#### What is this form?

A detailed diagram of the proposed licensed premises is required for all liquor license applications, per AS 04.11.260 and 3 AAC 304.185. Your diagram must include dimensions and must show all entrances and boundaries of the premises, walls, bars, fixtures, and areas of storage, service, consumption, and manufacturing. If your proposed premises is located within a building or building complex that contains multiple businesses and/or tenants, please provide an additional page that clearly shows the location of your proposed premises within the building or building complex, along with the addresses and/or suite numbers of the other businesses and/or tenants within the building or building complex.

The <u>second page</u> of this form is not required. Blueprints, CAD drawings, or other clearly drawn and marked diagrams may be submitted in lieu of the second page of this form. The first page must still be completed, attached to, and submitted with any supplemental diagrams. An AMCO employee may require you to complete the second page of this form if additional documentation for your premises diagram is needed.