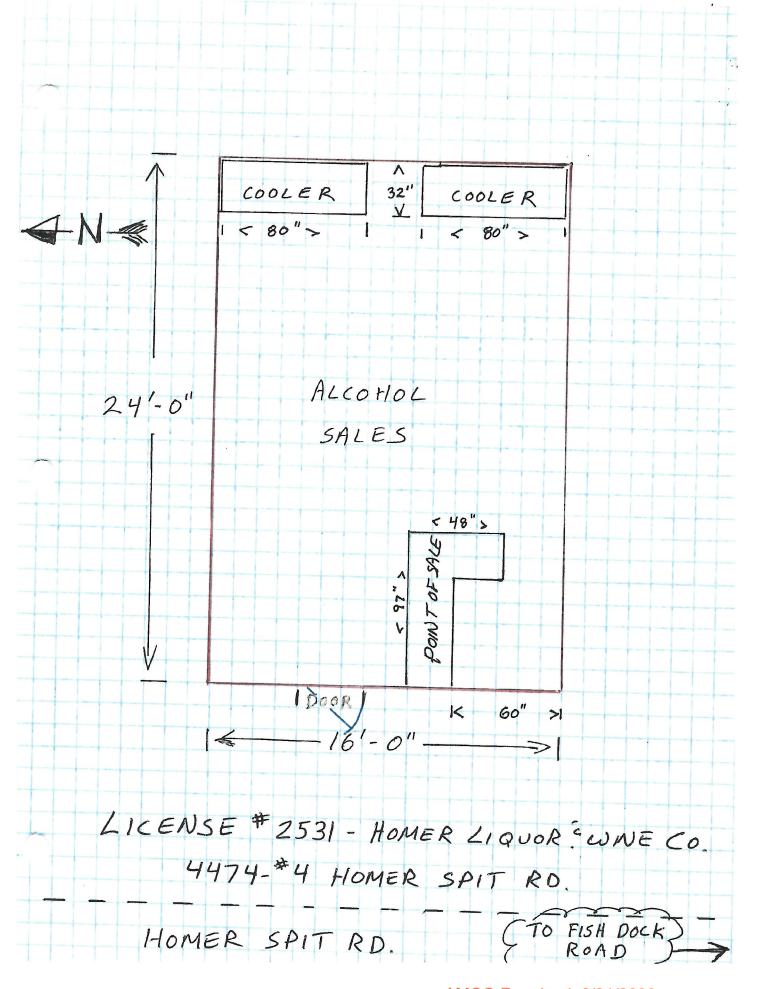

## Request for temporary approval for a liquor license:

**D.B.A.: Homer Liquor & Wine Company** 

OWNER: Uncle Thirsty's LLC TYPE: Package Store - Seasonal

LOCATION: 4474 Homer Spit Road #4, Homer

**LICENSE NO.: 2531** 