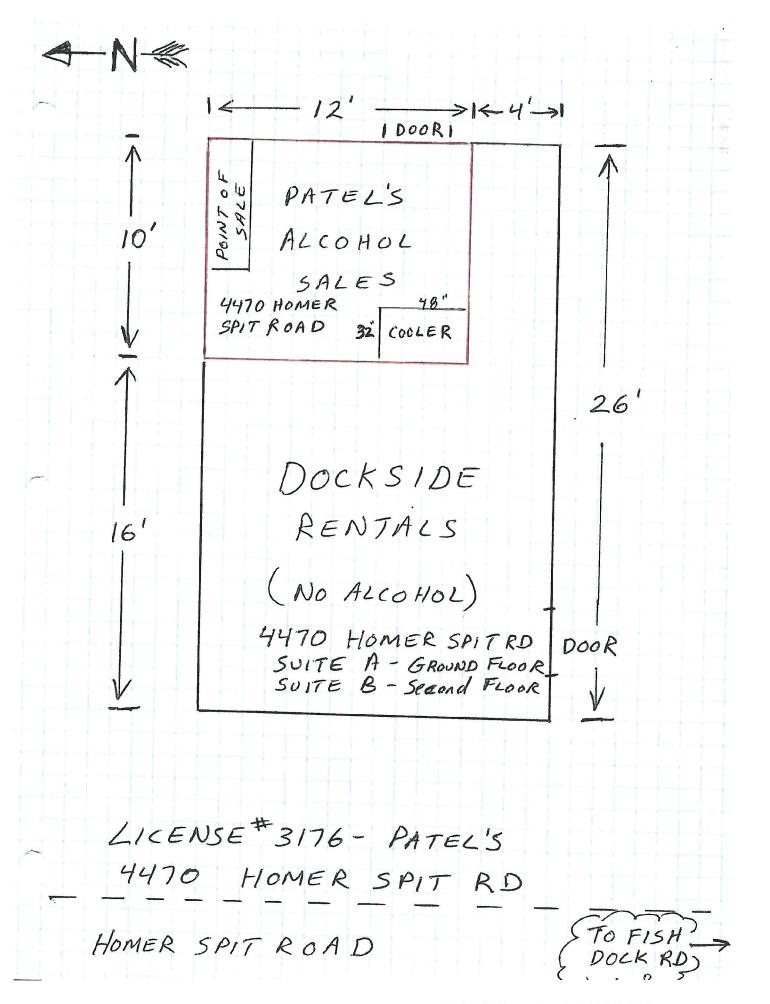

Request for temporary approval for a liquor license:

D.B.A.: Patel's

OWNER: Uncle Thirsty's LLC TYPE: Package Store - Seasonal

**LOCATION: 4470 Homer Spit Rd, Homer** 

**LICENSE NO.: 3176** 

THIS IS A TEMPORARY APPROVAL PENDING FINAL ABC BOARD APPROVAL;