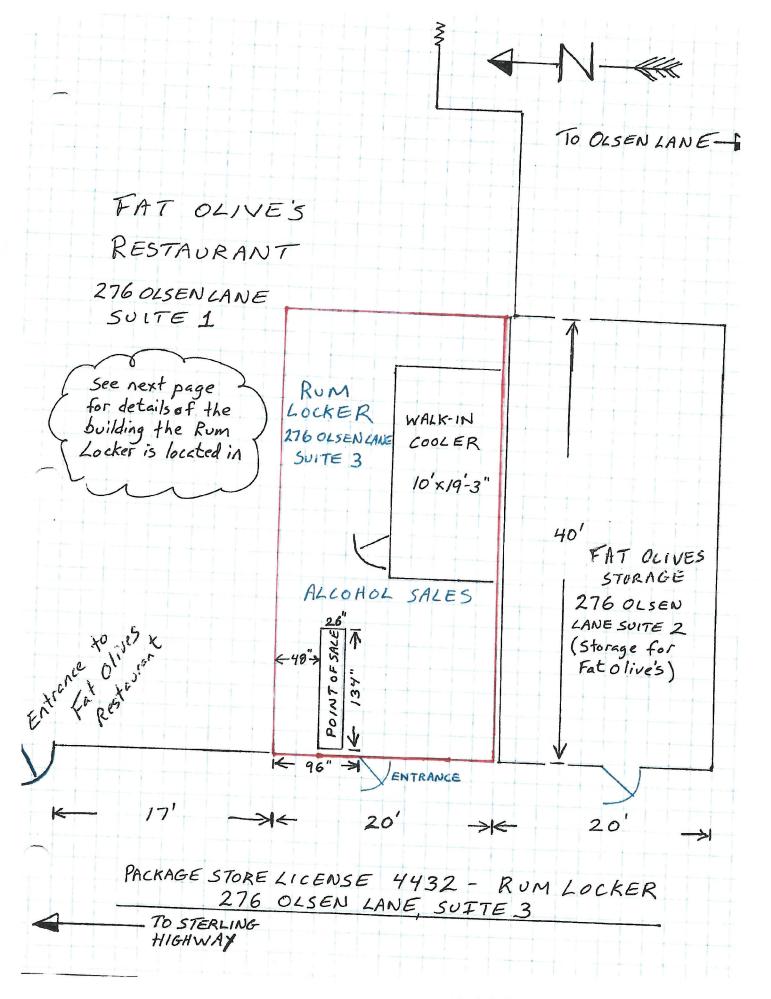

July 6, 2022

Request for temporary approval for a liquor license:

**D.B.A.: Rum Locker** 

**OWNER: Uncle Thirsty's LLC** 

**TYPE: Package Store** 

LOCATION: 276 Olsen Lane Suite #3, Homer

LICENSE NO.: 4432

THIS IS A TEMPORARY APPROVAL PENDING FINAL ABC BOARD APPROVAL;