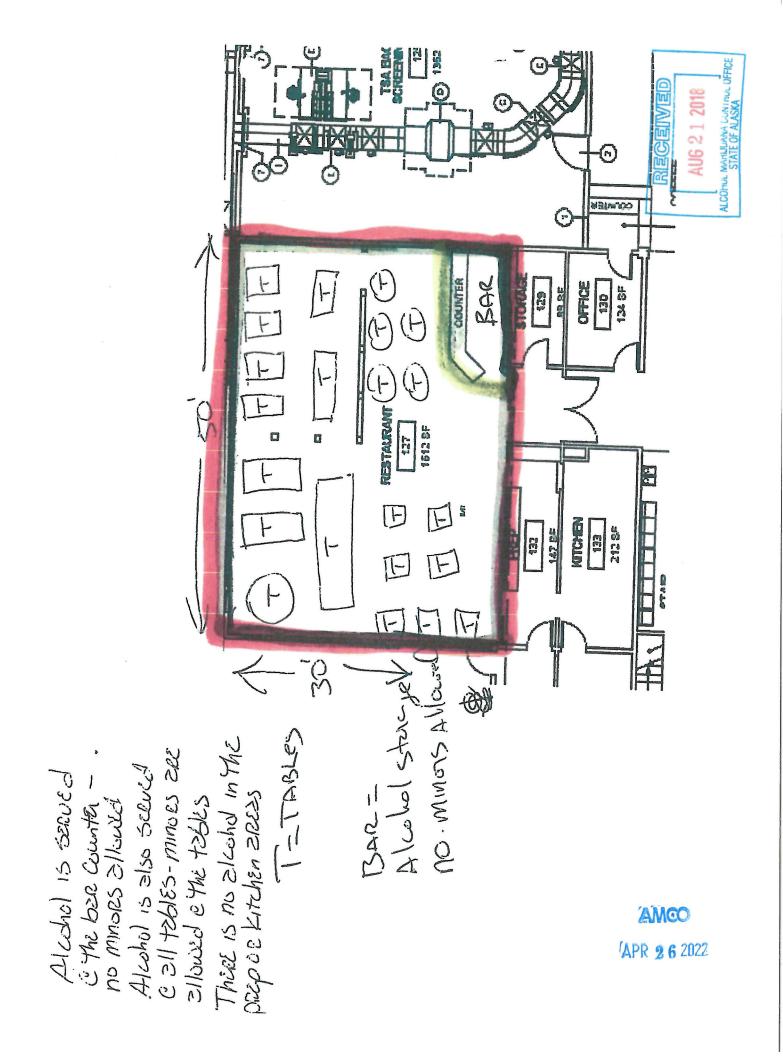

#### Section 2 – Detailed Premises Diagram

Clearly indicate the boundaries of the premises and the proposed licensed area within that property. Clearly indicate the interior layout of any enclosed areas on the proposed premises. Clearly identify all entrances and exits, walls, bars, and fixtures, and outline in red the perimeter of the areas designated for alcohol storage, service, consumption, and manufacturing. Include dimensions, cross-streets, and points of reference in your drawing. You may attach blueprints or other detailed drawings that meet the requirements of this form.

#### Section 3 – Minor Access

Review AS 04.16.049(a)(2); AS 04.16.049(a)(3); AS 04.16.049(c)

List where within the premises minors are anticipated to have access in the course of either dining or employment as designated in Section 2. (Example: Minors will only be allowed in the dining area. OR Minors will only be employed and present in the Kitchen.)

Minor customers will only be permitted in the dining area, restroom areas. Minor employees will only be permitted in the dining area, kitchen area, and restrooms.

Describe the policies, practices and procedures that will be in place to ensure that minors do not gain access to alcohol while dining or employed at your premises.

Storage: All alcohol will be tocked in secure storage. This will only be accessible by the restaurant owners, general manager and bar tender. Each of these individuals will be at least 21 years old and will hold on their persons a current TAP or eTIP card verifying that they have been trained to control of the distribution and service of alcoholic beverages in Alaska.

Access/Service: There will be no service of alcohol outside the building walls. Dining guests must walk in and out the same door, which controls the transfer of alcohol. An owner or manager is always on site and monitors the consumption of elcohol.