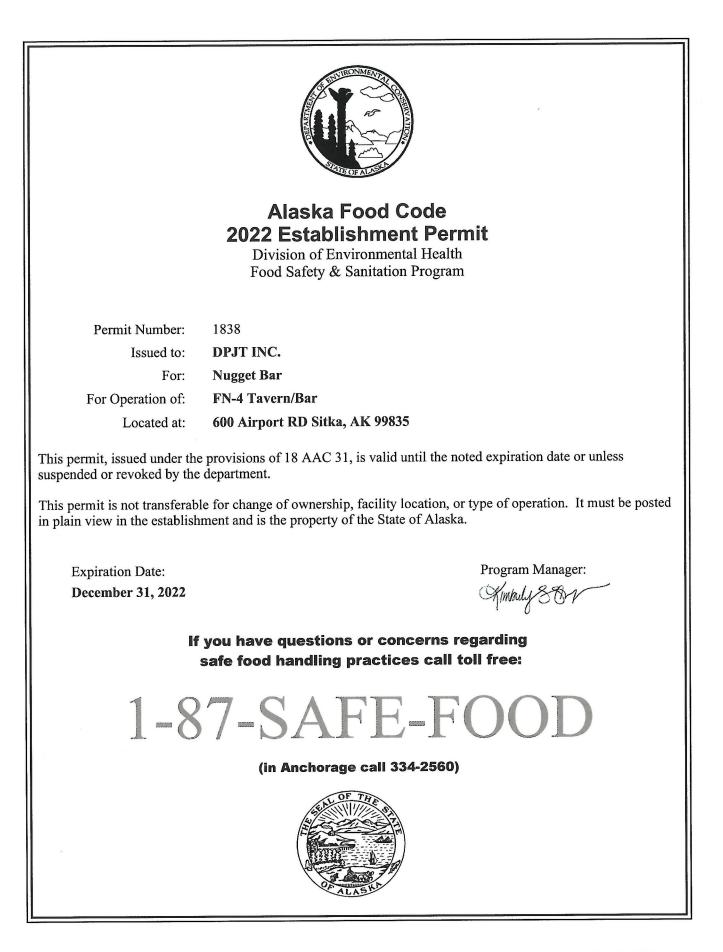

#### Section 4 - DEC Food Service Permit

Per 3 AAC 304.910 for an establishment to qualify as a Bona Fide Restaurant, a Food Service Permit or Ifor licenses within the Municipality of Anchorage) corresponding Department of Health and Ruman Services documentation is required.

Please follow this link to the DEC Food Safety Websile: http://dec.alaska.gov/eh/fss/food/ Please follow this link to the Municipality Food Safety Website: http://www.muni.org/Departments/health/Admin/environment/FSS/Pages/fssfood.aspx

IF you are unable to certify the below statement, please discuss the matter with the AMCO office:

I have attached a copy of the current food service permit for this premises OR the plan review approval.

\*Please note, if a plan review approval is submitted, a final permit will be required before finalization of any permit or heense application.

[Form AB-03] (rev 4/16/2019

Page 2 of 5

Alcohol and Marijuana Control Office 550 W 7th Avenue, Suite 1600 Anchorage, AK 99501 <u>alcohol.licensing@alaska.gov</u> <u>https://www.commerce.alaska.gov/web/amco</u> Phone: 907.269.0350