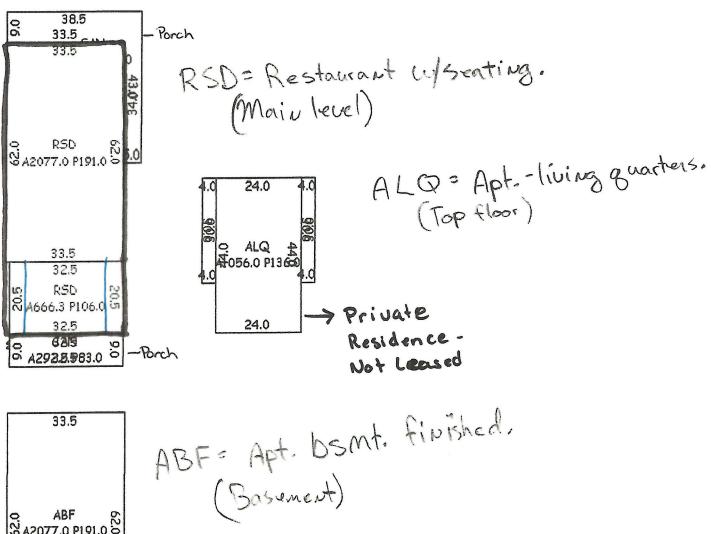

We are not able to access the areas we do not lease.

This is what the borough has on file. There are two doors on either side of Hari Om Cuisive of End. A. that house locked stair wells.