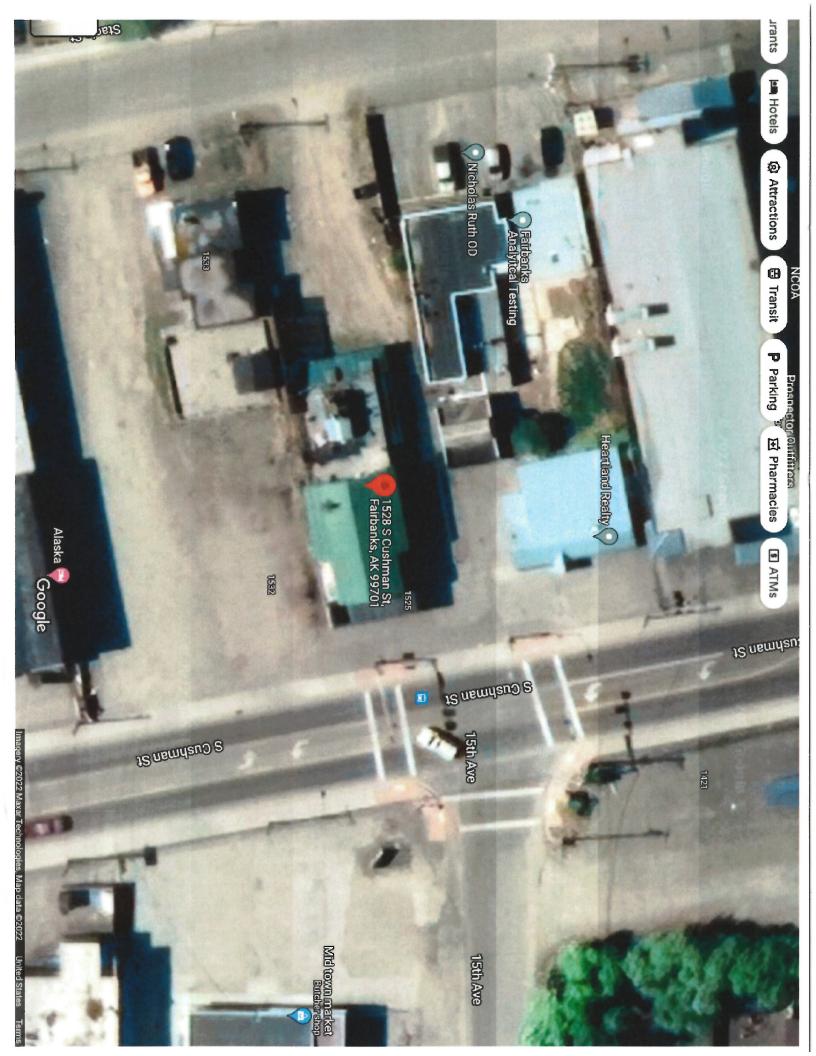

1528 S. Cushman Street, Fairbanks, Alaska

I will notify AMCO when the City protest has been lifted. Should you need further information, please do not hesitate to contact me.

Sincerely,

D. Danyielle Snider, MMC

#### Section 1 - Establishment and Contact Information Enter information for the business seeking to be licensed. Licensee: A Paul LLC License Type: Restaurant and Eating Place Statutory Reference: 04.11.100 **Doing Business As:** Hari Om Cuisine of India **Premises Address:** 1528 S. Cushman Street City: Fairbanks State: AK ZIP: 99701 Local Governing Body: City of Fairbanks **Community Council:** Mailing Address: 1528 S. Cushman Street City: **Fairbanks** State: AK ZIP: 99701 Designated Licensee: Amit Paul **Contact Phone:** 954-336-5397 **Business Phone:** 907-328-3218 **Contact Email:** amitankur@yahoo.com Seasonal License? If "Yes", write your six-month operating period: OFFICE USE ONLY Complete Date: License Years: License #: 60109 **Board Meeting Date:** Transaction #: 100375887 Issue Date: Examiner: