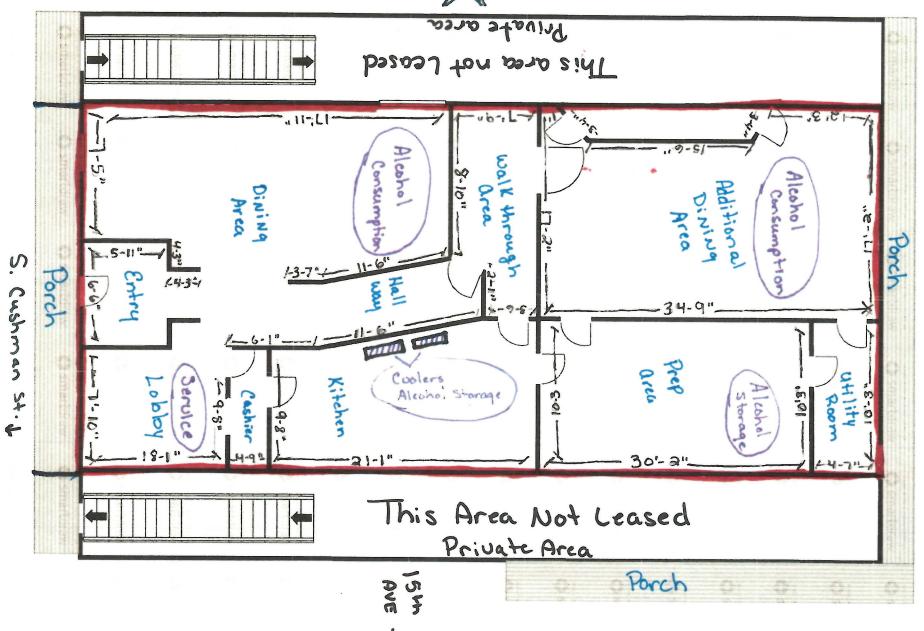

We are not able to access the areas we do not lease.

This is what the borough has on file. There are two doors on either side of Hari Om Cuisive of End. A. that house locked stair wells.

### Form AB-03: Restaurant Designation Permit Application

| Section 3 — Minor Access                                                                                                                                                                                                                                             |
|----------------------------------------------------------------------------------------------------------------------------------------------------------------------------------------------------------------------------------------------------------------------|
| Review AS 04.16.049(a)(2); AS 04.16.049(a)(3); AS 04.16.049(c)                                                                                                                                                                                                       |
| List where within the premises minors are anticipated to have access in the course of either dining or employment as designated in Section 2. (Example: Minors will only be allowed in the dining area. OR Minors will only be employed and present in the Kitchen.) |
| Minors will only be allowed in the dining area? Lobby. They will not be allowed in the Kitchen pr prep areas. Only 1840? older will be employed.                                                                                                                     |
|                                                                                                                                                                                                                                                                      |
| Describe the policies, practices and procedures that will be in place to ensure that minors do not gain access to alcohol while dining or employed at your premises.                                                                                                 |
| All alcohol will be kept in the kitchen area or in a locked area. access to the public is forbiden in these areas. Minors under 18 will not be employed.  All employees will have valid TAMS or Tip cards.                                                           |
|                                                                                                                                                                                                                                                                      |
| Yes No                                                                                                                                                                                                                                                               |
| Is an owner, manager, or assistant manager who is 21 years of age or older always present on the premises during business hours?                                                                                                                                     |
| Section 4 – DEC Food Service Permit                                                                                                                                                                                                                                  |
| Per 3 AAC 304.910 for an establishment to qualify as a Bona Fide Restaurant, a Food Service Permit or (for licenses within                                                                                                                                           |