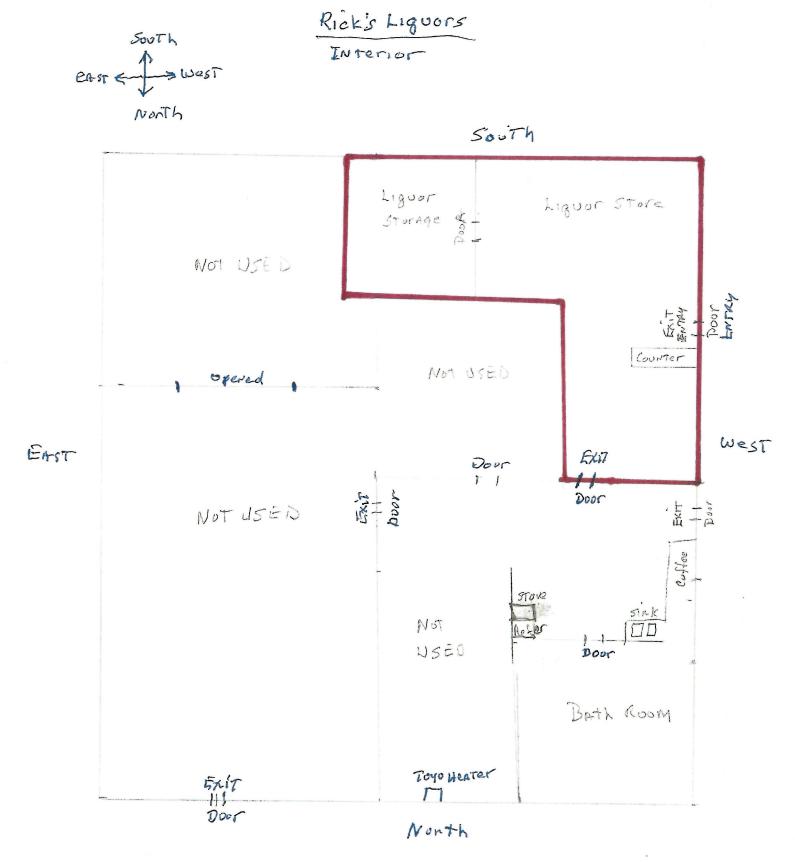

### Section 1 - Establishment Information

Enter information for the business seeking to be licensed, as identified on the license application.

| Licensee:          | Richard R. Koso          | License Number: | 4278       |
|--------------------|--------------------------|-----------------|------------|
| License Type:      | Package Store            |                 |            |
| Doing Business As: | Rick's Liquor            |                 |            |
| Premises Address:  | Bldg. #42078 Main Street |                 |            |
| City:              | Adak                     | State: AK       | ZIP: 99546 |

[Form AB-02] (rev 2/28/2022) AAACO Page 1 of 2

Nearest Streets Machania Rol Mnd Pramigan St.

# Ricks higuers

- 1. Enter Space: This is a space That is not beeing used for Anything.
- 2. SITTING ATEM; This Space is not being used. They use The bath Room And sink To get water And washup.
- 3. Empty Room: This is only used to get To The bath Room
- 4. TENANTS And Businesses: There ARE NO TONANTS OF BUSINESSES IN The Building or on gremise.
- 5. Stopage Room: There is A Door To the Storage (Liguer) Area from
  The License Premises Area
- 7. There is only one Floor in Duilding.
- 7. There are no other Buildings on property.
- B. There are No other Licenses operating on premise or in The