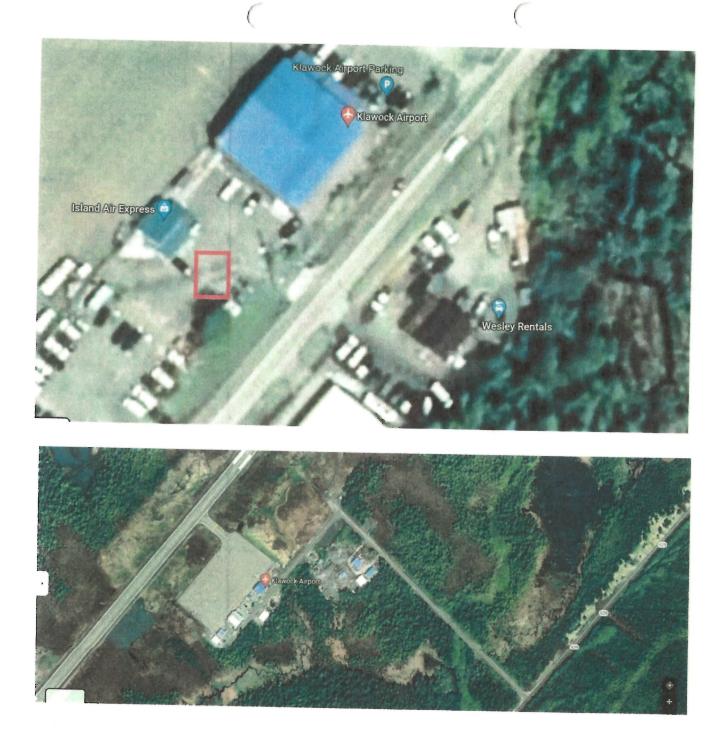

The applicant determined the number of signatures required by providing a signed affidavit that there is only one resident (2 adults) within the one mile radius of the proposed premises and provided a google map screen shot also showing no structures in that radius.

### Petition Narrative

The population was calculated in this manner; there is one residence in the radius and that residence is home to two adults.  $1 \ge 2$ 

(

The signatures were obtained by going door to door. Both residents were home and able and willing to sign our petition.

The red circle represents a 1 mile radius from our proposed location and is the area in which we obtained petition signatures. There is only one section within this circle. The residence is home to two permanent residents. We obtained the signatures by door to door solicitation.

One Mile from premises