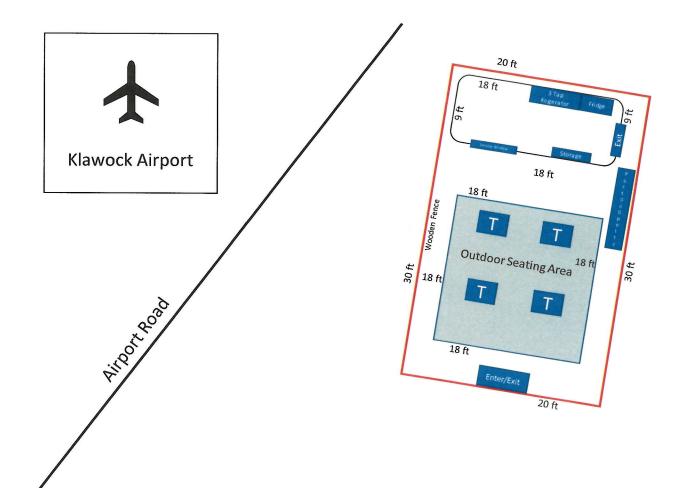

#### Staff Rec.: Approve with delegation

**Background:** This application is for a new Beverage Dispensary license with no local governing body outside the city of Klawock located in the Klawock airport.

The applicant determined the number of signatures required by providing a signed affidavit that there is only one resident (2 adults) within the one mile radius of the proposed premises and provided a google map screen shot also showing no structures in that radius.

#### Section 2 – Premises Information

Premises to be licensed is:

an existing facility

a new building

X a proposed building

The next two questions must be completed by beverage dispensary (including tourism) and package store applicants only:

What is the distance of the shortest pedestrian route from the public entrance of the building of your proposed premises to the outer boundaries of the nearest school grounds? Include the unit of measurement in your answer.

3.5 miles

What is the distance of the shortest pedestrian route from the public entrance of the building of your proposed premises to the public entrance of the nearest church building? Include the unit of measurement in your answer.

3 miles