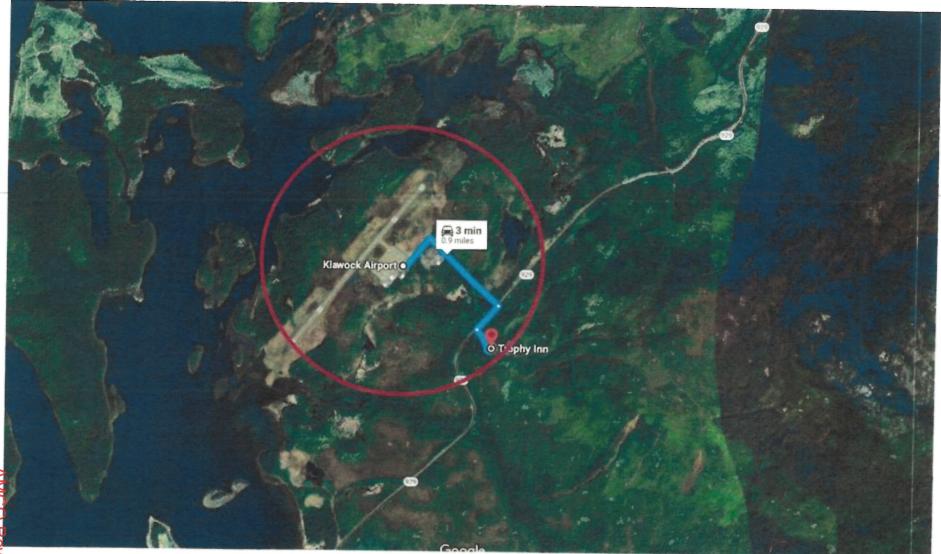

The applicant determined the number of signatures required by providing a signed affidavit that there is only one resident (2 adults) within the one mile radius of the proposed premises and provided a google map screen shot also showing no structures in that radius.

### Petition Narrative

The population was calculated in this manner; there is one residence in the radius and that residence is home to two adults.  $1 \ge 2$ 

(

The signatures were obtained by going door to door. Both residents were home and able and willing to sign our petition.

The red circle represents a 1 mile radius from our proposed location and is the area in which we obtained petition signatures. There is only one section within this circle. The residence is home to two permanent residents. We obtained the signatures by door to door solicitation.

One Mile from premises