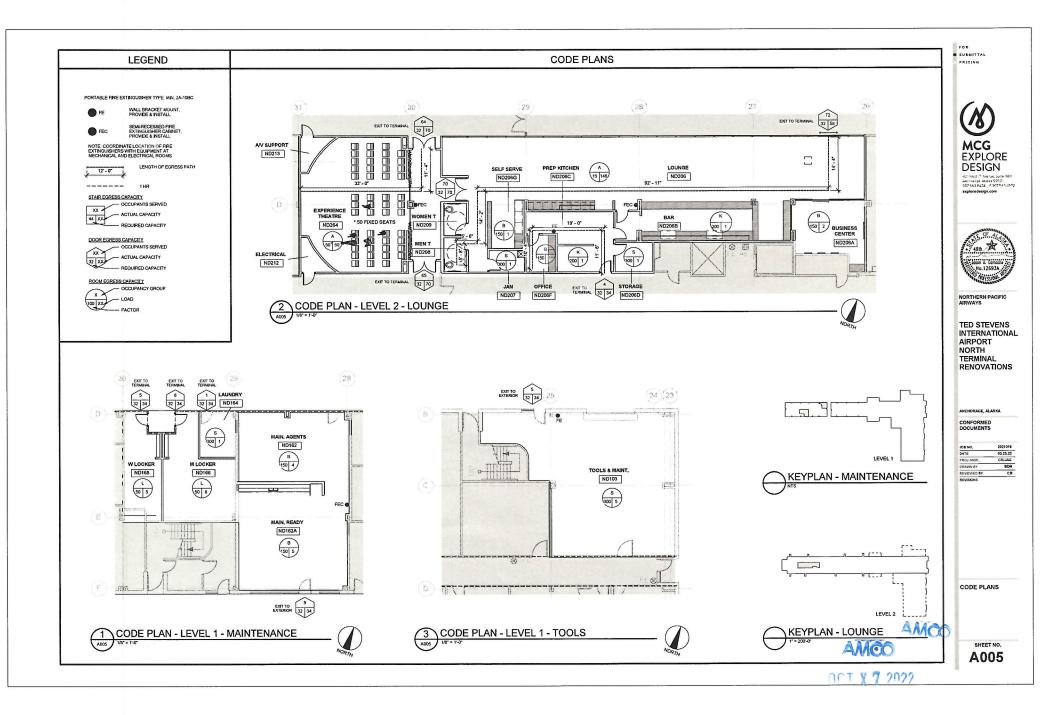

### Why is this form needed?

A detailed diagram of the proposed licensed premises is required for all liquor license applications, per AS 04.11.260 and 3 AAC 304.185. Your diagram must include dimensions and must show all entrances and boundaries of the premises, walls, bars, fixtures, and areas of storage, service, consumption, and manufacturing. If your proposed premises is located within a building or building complex that contains multiple businesses and/or tenants, please provide an additional page that clearly shows the location of your proposed premises within the building or building complex, along with the addresses and/or suite numbers of the other businesses and/or tenants within the building or building complex.

The <u>second page</u> of this form may not be required. Blueprints, CAD drawings, or other clearly drawn and marked diagrams may be submitted in lieu of the second page of this form. The first page must still be completed, attached to, and submitted with any supplemental diagrams. An AMCO employee may require you to complete the second page of this form if additional documentation for your premises diagram is needed.

### **Section 1 - Establishment Information**

Enter information for the business seeking to be licensed, as identified on the license application.

| Licensee:          | Northern Pacific Airways, Inc. | License Number:          |
|--------------------|--------------------------------|--------------------------|
| License Type:      | Beverage Dispensary - Tourisn  | 1                        |
| Doing Business As: | Navigator Lounge               |                          |
| Premises Address:  | 4600 Postmark Di               | , North Terminal № ₯ 206 |
| City:              | Anchorage                      | State: AK ZIP: 99502     |