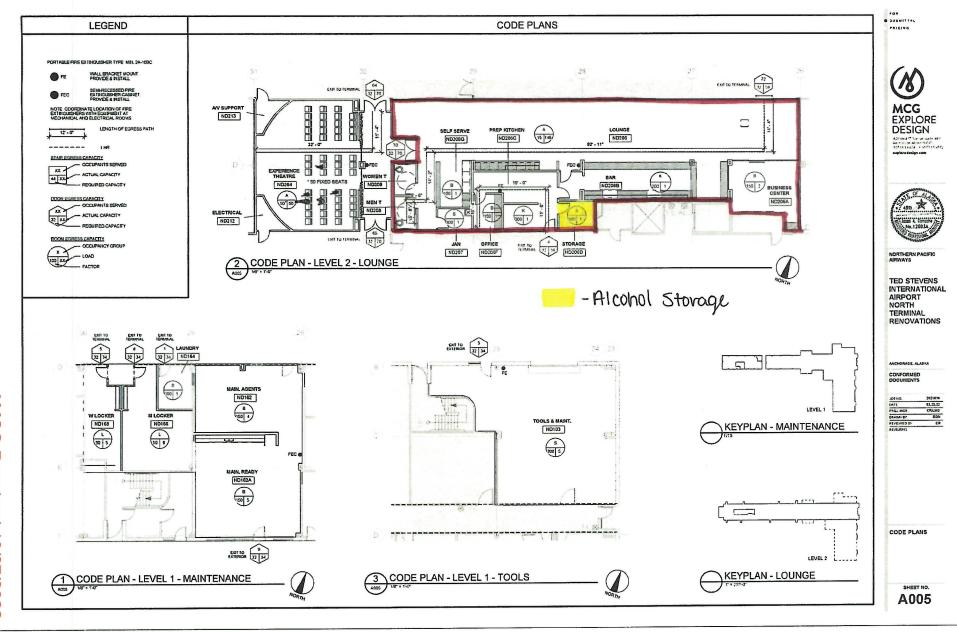

### Why is this form needed?

A detailed diagram of the proposed licensed premises is required for all liquor license applications, per AS 04.11.260 and 3 AAC 304.185. Your diagram must include dimensions and must show all entrances and boundaries of the premises, walls, bars, fixtures, and areas of storage, service, consumption, and manufacturing. If your proposed premises is located within a building or building complex that contains multiple businesses and/or tenants, please provide an additional page that clearly shows the location of your proposed premises within the building or building complex, along with the addresses and/or suite numbers of the other businesses and/or tenants within the building or building complex.

The <u>second page</u> of this form may not be required. Blueprints, CAD drawings, or other clearly drawn and marked diagrams may be submitted in lieu of the second page of this form. The first page must still be completed, attached to, and submitted with any supplemental diagrams. An AMCO employee may require you to complete the second page of this form if additional documentation for your premises diagram is needed.

### **Section 1 - Establishment Information**

Enter information for the business seeking to be licensed, as identified on the license application.

| Licensee:          | Northern Pacific Airways, Inc. | License Number:          |
|--------------------|--------------------------------|--------------------------|
| License Type:      | Beverage Dispensary - Tourisn  | 1                        |
| Doing Business As: | Navigator Lounge               |                          |
| Premises Address:  | 4600 Postmark Di               | , North Terminal № ₯ 206 |
| City:              | Anchorage                      | State: AK ZIP: 99502     |