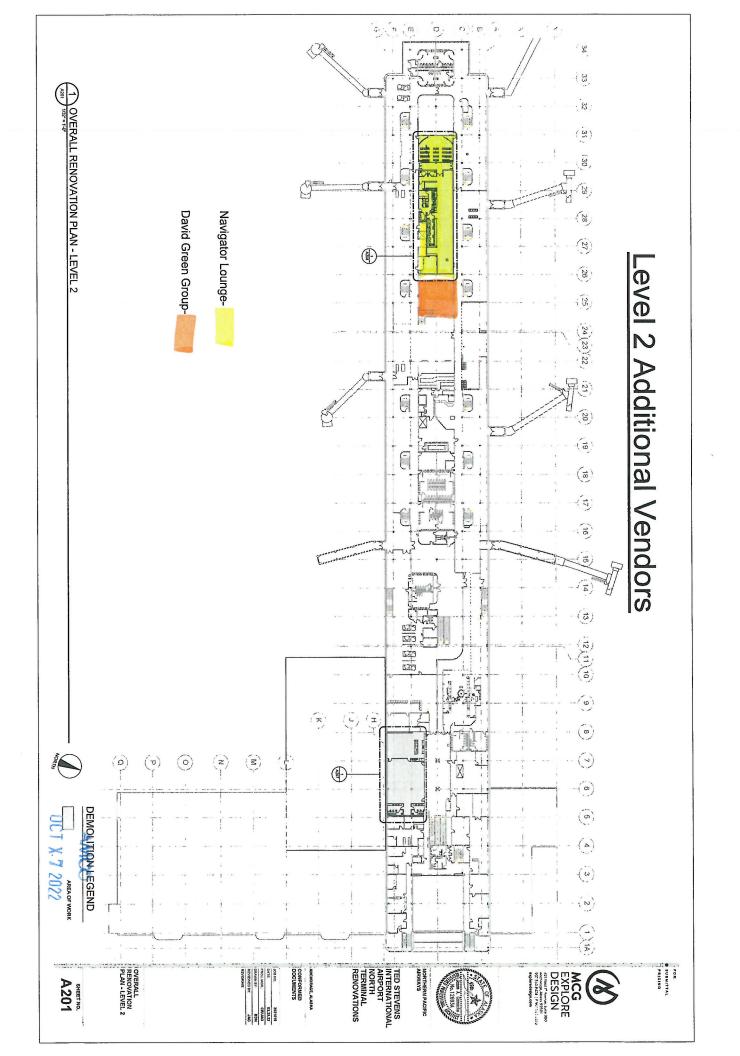

### Why is this form needed?

A detailed diagram of the proposed licensed premises is required for all liquor license applications, per AS 04.11.260 and 3 AAC 304.185. Your diagram must include dimensions and must show all entrances and boundaries of the premises, walls, bars, fixtures, and areas of storage, service, consumption, and manufacturing. If your proposed premises is located within a building or building complex that contains multiple businesses and/or tenants, please provide an additional page that clearly shows the location of your proposed premises within the building or building complex, along with the addresses and/or suite numbers of the other businesses and/or tenants within the building or building complex.

The <u>second page</u> of this form may not be required. Blueprints, CAD drawings, or other clearly drawn and marked diagrams may be submitted in lieu of the second page of this form. The first page must still be completed, attached to, and submitted with any supplemental diagrams. An AMCO employee may require you to complete the second page of this form if additional documentation for your premises diagram is needed.