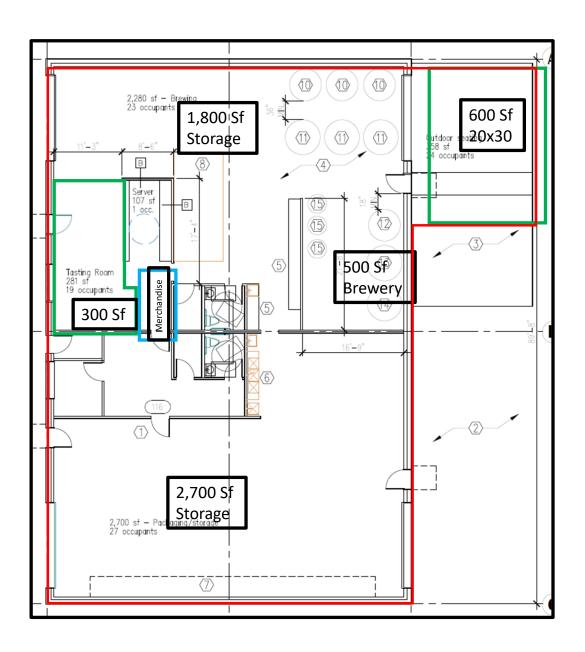

# Form AB-02: Premises Diagram

#### Why is this form needed?

A detailed diagram of the proposed licensed premises is required for all liquor license applications, per AS 04.11.260 and 3 AAC 304.185. Your diagram must include dimensions and must show all entrances and boundaries of the premises, walls, bars, fixtures, and areas of storage, service, consumption, and manufacturing. If your proposed premises is located within a building or building complex that contains multiple businesses and/or tenants, please provide an additional page that clearly shows the location of your proposed premises within the building or building complex, along with the addresses and/or suite numbers of the other businesses and/or tenants within the building or building complex.

### **Section 2 – Detailed Premises Diagram**

Clearly indicate the boundaries of the premises and the proposed licensed area within that property. Clearly indicate the interior layout of any enclosed areas on the proposed premises. Clearly identify all entrances and exits, walls, bars, and fixtures, and outline in red the perimeter of the areas designated for alcohol storage, service, consumption, and manufacturing. Include dimensions, cross-streets, and points of reference in your drawing. You may attach blueprints or other detailed drawings that meet the requirements of this form.

Breweny # 6097 co-located with Winery # 6098

AMCO Received 9/20/22