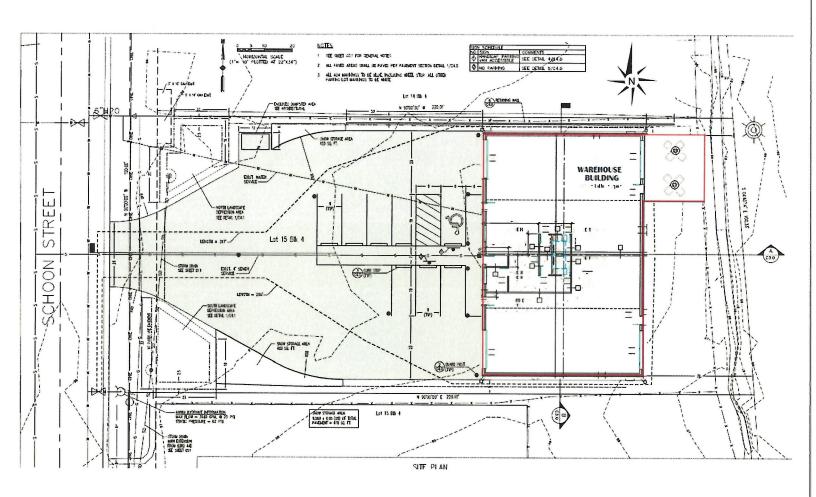

# Form AB-02: Premises Diagram

#### Why is this form needed?

A detailed diagram of the proposed licensed premises is required for all liquor license applications, per AS 04.11.260 and 3 AAC 304.185. Your diagram must include dimensions and must show all entrances and boundaries of the premises, walls, bars, fixtures, and areas of storage, service, consumption, and manufacturing. If your proposed premises is located within a building or building complex that contains multiple businesses and/or tenants, please provide an additional page that clearly shows the location of your proposed premises within the building or building complex, along with the addresses and/or suite numbers of the other businesses and/or tenants within the building or building complex.

### **Section 2 – Detailed Premises Diagram**

Clearly indicate the boundaries of the premises and the proposed licensed area within that property. Clearly indicate the interior layout of any enclosed areas on the proposed premises. Clearly identify all entrances and exits, walls, bars, and fixtures, and outline in red the perimeter of the areas designated for alcohol storage, service, consumption, and manufacturing. Include dimensions, cross-streets, and points of reference in your drawing. You may attach blueprints or other detailed drawings that meet the requirements of this form.