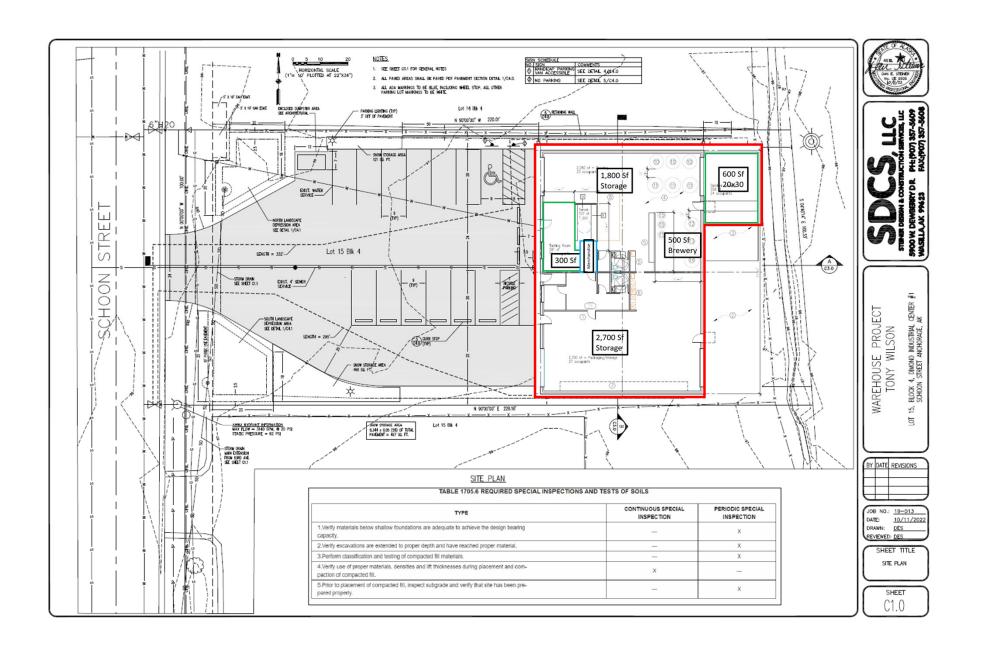

# Form AB-02: Premises Diagram

#### Why is this form needed?

A detailed diagram of the proposed licensed premises is required for all liquor license applications, per AS 04.11.260 and 3 AAC 304.185. Your diagram must include dimensions and must show all entrances and boundaries of the premises, walls, bars, fixtures, and areas of storage, service, consumption, and manufacturing. If your proposed premises is located within a building or building complex that contains multiple businesses and/or tenants, please provide an additional page that clearly shows the location of your proposed premises within the building or building complex, along with the addresses and/or suite numbers of the other businesses and/or tenants within the building or building complex.

### **Section 2 – Detailed Premises Diagram**

Clearly indicate the boundaries of the premises and the proposed licensed area within that property. Clearly indicate the interior layout of any enclosed areas on the proposed premises. Clearly identify all entrances and exits, walls, bars, and fixtures, and outline in red the perimeter of the areas designated for alcohol storage, service, consumption, and manufacturing. Include dimensions, cross-streets, and points of reference in your drawing. You may attach blueprints or other detailed drawings that meet the requirements of this form.

Breweny # 6097 co-located with Winery # 6098

AMCO Received 9/20/22