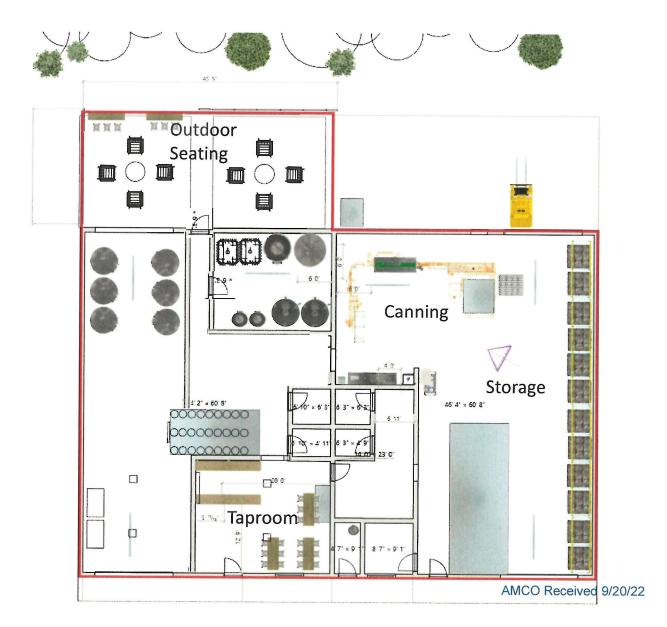

# Form AB-02: Premises Diagram

#### Why is this form needed?

A detailed diagram of the proposed licensed premises is required for all liquor license applications, per AS 04.11.260 and 3 AAC 304.185. Your diagram must include dimensions and must show all entrances and boundaries of the premises, walls, bars, fixtures, and areas of storage, service, consumption, and manufacturing. If your proposed premises is located within a building or building complex that contains multiple businesses and/or tenants, please provide an additional page that clearly shows the location of your proposed premises within the building or building complex, along with the addresses and/or suite numbers of the other businesses and/or tenants within the building or building complex.

### **Section 2 – Detailed Premises Diagram**

Clearly indicate the boundaries of the premises and the proposed licensed area within that property. Clearly indicate the interior layout of any enclosed areas on the proposed premises. Clearly identify all entrances and exits, walls, bars, and fixtures, and outline in red the perimeter of the areas designated for alcohol storage, service, consumption, and manufacturing. Include dimensions, cross-streets, and points of reference in your drawing. You may attach blueprints or other detailed drawings that meet the requirements of this form.

Breweny # 6097 co-located with Winery # 6098

AMCO Received 9/20/22