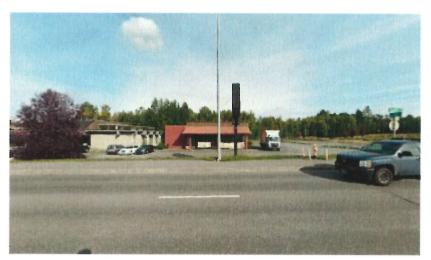

**Staff Rec.:** Approve the transfer with a security interest.

**Background:** A completed transfer application has been received for this beverage dispensary liquor license #3363 within the Municipality of Anchorage. Staff has reviewed and determined that both the transfer application and Security Interest notices and documents have been completed to meet the requirements laid out in 3 AAC 304.106(a); signed recorded copies of all Security Interest documents will be required before the transfer is effectuated.