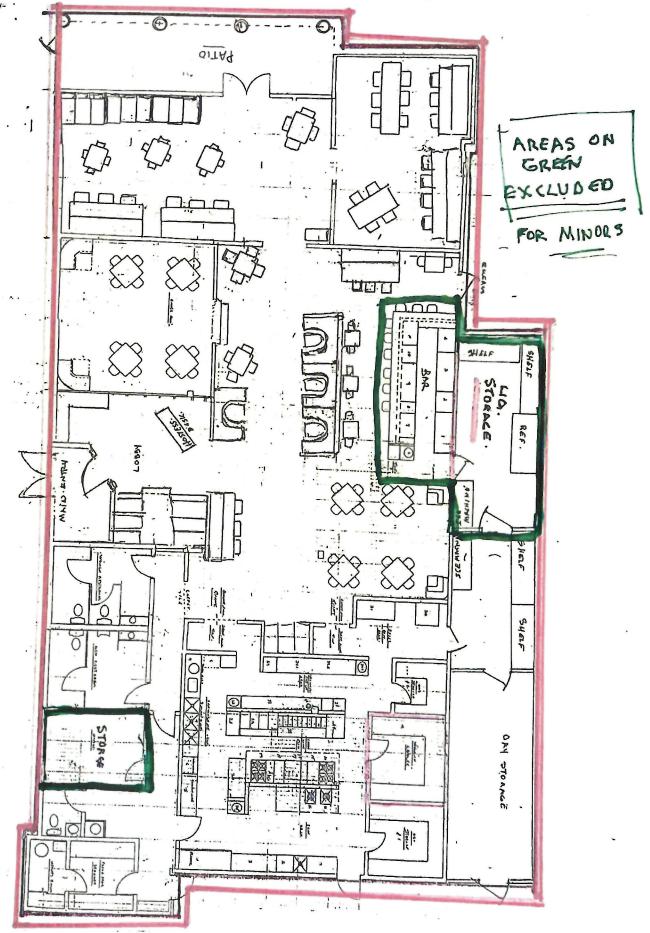

**Staff Rec.:** Approve the transfer with a security interest.

**Background:** A completed transfer application has been received for this beverage dispensary liquor license #3363 within the Municipality of Anchorage. Staff has reviewed and determined that both the transfer application and Security Interest notices and documents have been completed to meet the requirements laid out in 3 AAC 304.106(a); signed recorded copies of all Security Interest documents will be required before the transfer is effectuated.