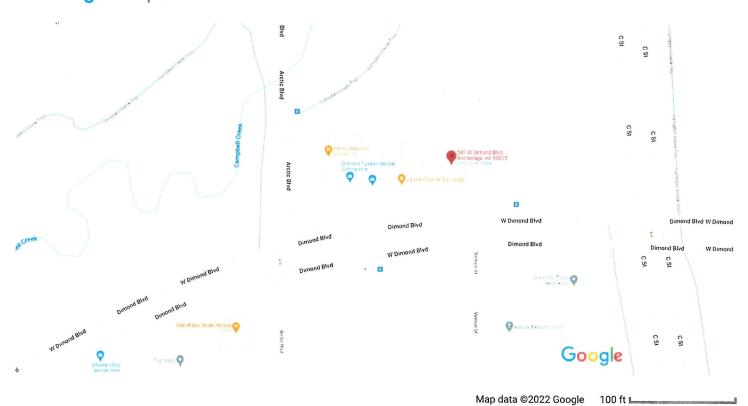

laska.gov</u>

https://www.commerce.alaska.gov/web/amco

Phone: 907.269.0350

# **Alaska Alcoholic Beverage Control Board**

# Form AB-02: Premises Diagram

# Section 2 - Detailed Premises Diagram

Clearly indicate the boundaries of the premises and the proposed licensed area within that property. Clearly indicate the interior layout of any enclosed areas on the proposed premises. Clearly identify all entrances and exits, walls, bars, and fixtures, and outline in red the perimeter of the areas designated for alcohol storage, service, consumption, and manufacturing. Include dimensions, cross-streets, and points of reference in your drawing. You may attach blueprints or other detailed drawings that meet the requirements of this form.

SEE ATACHED. DIAGRAM



# Google Maps 541 W Dimond Blvd





# 541 W Dimond Blvd

Building





Save



Nearby





Send to phone

Share



541 W Dimond Blvd, Anchorage, AK 99515

# **Photos**

### LAS MARGARITAS MEXICAN RESTAURANT.

# Outdoor/Indoor Serving Security Plan

- 1. All minors must be accompanied by an adult (age over 21) while in the restricted area when any alcohol is being served/sold/consumed.
- 2. All new patrons are carded upon ordering alcohol.
- 3. All staff is trained in the identification of fake IDs.
- 4. A Metal fence, five feet high is around the outdoor servicing area. 5. Underaged persons will be monitored closely by our professionally trained alcohol servers.
- 6. Proper egress from the outdoor service area will always remain unobstructed. 7. ABC mandated posters as required by law are posted inside LAS MARGARITAS and