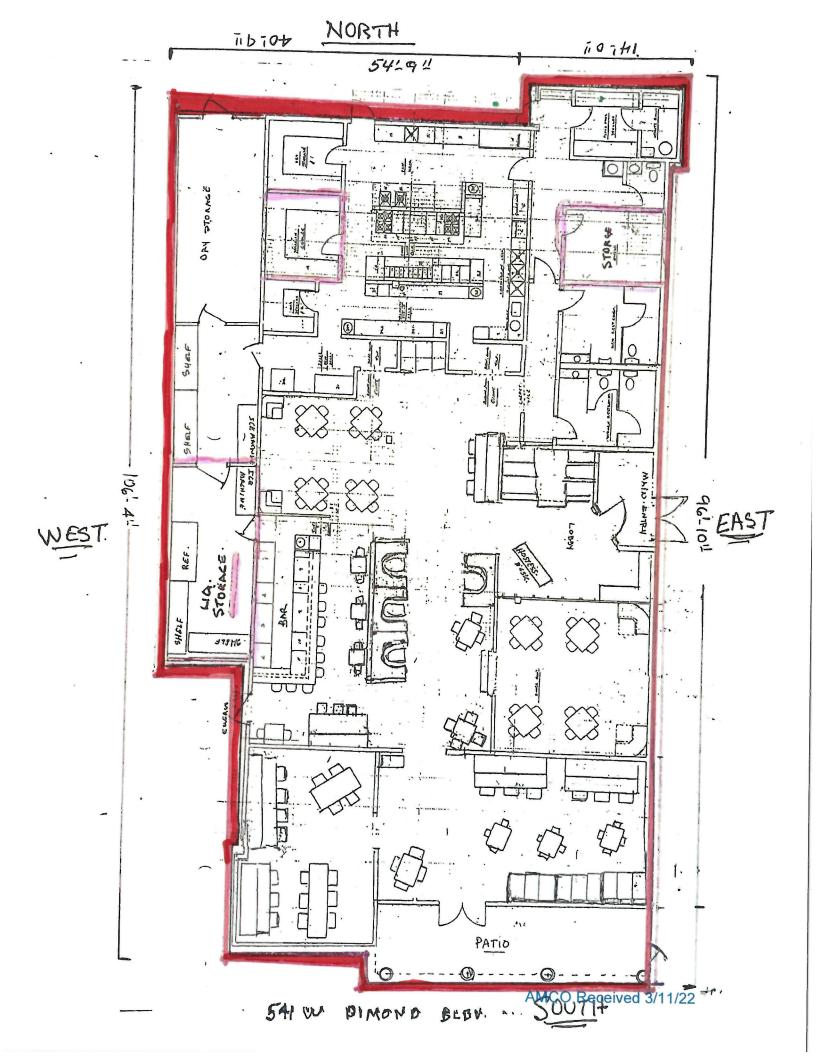

ge, AK 99501
<u>alcohol.licensing@alaska.gov</u>

https://www.commerce.alaska.gov/web/amco

Phone: 907.269.0350

# **Alaska Alcoholic Beverage Control Board**

# Form AB-02: Premises Diagram

# Section 2 - Detailed Premises Diagram

Clearly indicate the boundaries of the premises and the proposed licensed area within that property. Clearly indicate the interior layout of any enclosed areas on the proposed premises. Clearly identify all entrances and exits, walls, bars, and fixtures, and outline in red the perimeter of the areas designated for alcohol storage, service, consumption, and manufacturing. Include dimensions, cross-streets, and points of reference in your drawing. You may attach blueprints or other detailed drawings that meet the requirements of this form.

SEE ATACHED. DIAGRAM



# Google Maps 541 W Dimond Blvd





# 541 W Dimond Blvd

Building





Save



Nearby





Send to phone

Share



541 W Dimond Blvd, Anchorage, AK 99515

# **Photos**

### LAS MARGARITAS MEXICAN RESTAURANT.

# Outdoor/Indoor Serving Security Plan

- 1. All minors must be accompanied by an adult (age over 21) while in the restricted area when any alcohol is being served/sold/consumed.
- 2. All new patrons are carded upon ordering alcohol.
- 3. All staff is trained in the identification of fake IDs.
- 4. A Metal fence, five feet high is around the outdoor servicing area. 5. Underaged persons will be monitored closely by our professionally trained alcohol servers.
- 6. Proper egress from the outdoor service area will always remain unobstructed. 7. ABC mandated posters as required by law a