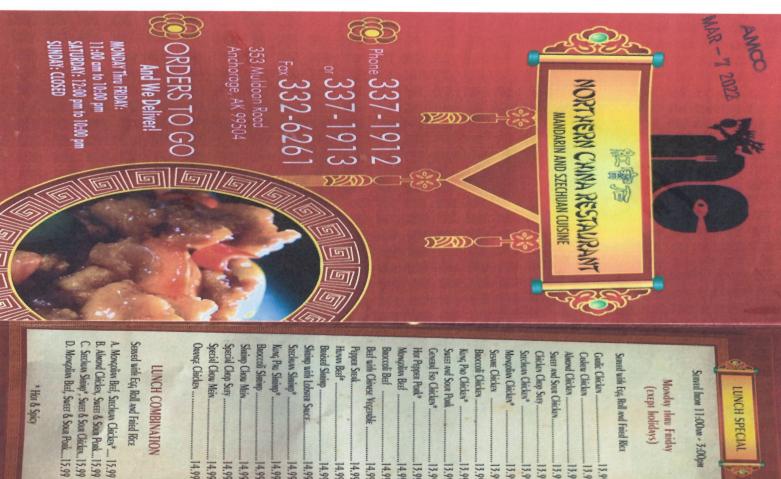

### Form AB-03: Restaurant Designation Permit Application

#### What is this form?

A restaurant designation permit application is required for a licensee desiring designation under 3 AAC 304.715 – 3 AAC 304.795 as a bona fide restaurant, hotel, or eating place for purposes of AS 04.16.010(c) or AS 04.16.049. Designation will be granted only to a holder of a beverage dispensary, club, recreational site, golf course, or restaurant or eating place license, and only if the requirements of 3 AAC 304.305, 3 AAC 304.725, and 3 AAC 304.745, as applicable, are met. A **menu** or expected menu listing the meals, including entrees prepared onsite and offered to patrons, and copy of the DEC Food Service Permit (or corresponding DHHS documentation for licenses located in the Municipality of Anchorage) must accompany this form. Applicants should review AS 04.16.049 – AS 04.16.052 and 3 AAC 304.715 – 3 AAC 304.795. All fields of this form must be completed. The required \$50 permit fee may be made by credit card, check, or money order.