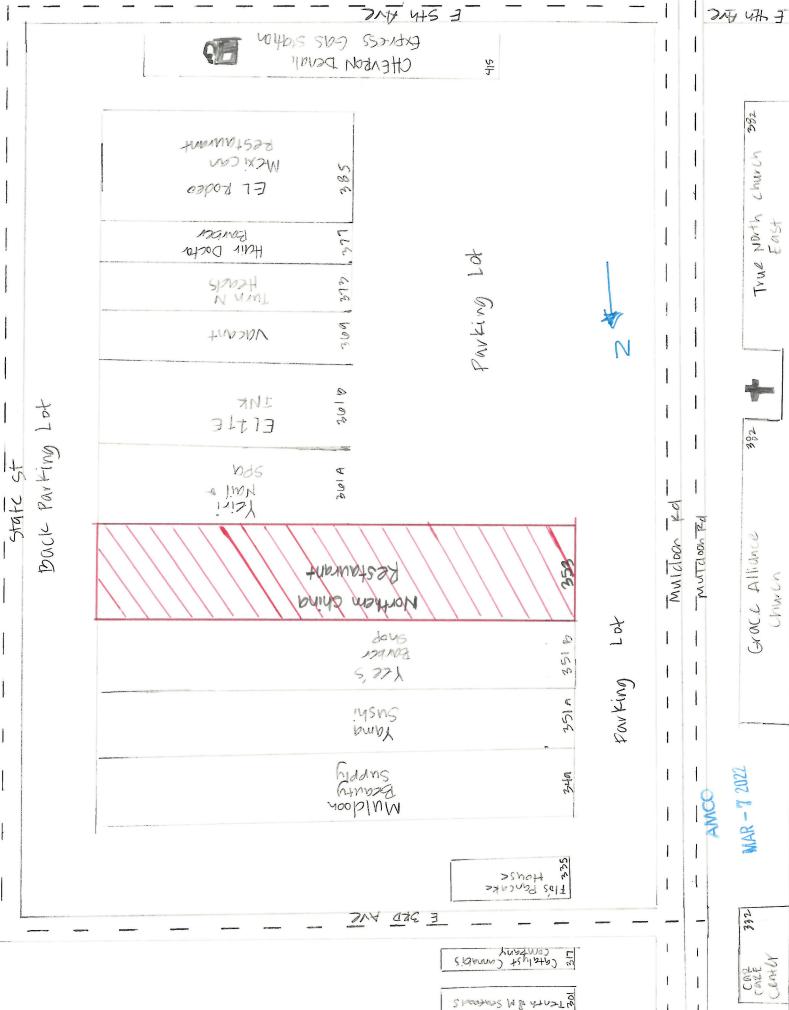

#### What is this form?

A detailed diagram of the proposed licensed premises is required for all liquor license applications, per AS 04.11.260 and 3 AAC 304.185. Your diagram must include dimensions and must show all entrances and boundaries of the premises, walls, bars, fixtures, and areas of storage, service, consumption, and manufacturing. If your proposed premises is located within a building or building complex that contains multiple businesses and/or tenants, please provide an additional page that clearly shows the location of your proposed premises within the building or building complex, along with the addresses and/or suite numbers of the other businesses and/or tenants within the building or building complex.

#### **Section 2 - Detailed Premises Diagram**

Clearly indicate the boundaries of the premises and the proposed licensed area within that property. Clearly indicate the interior layout of any enclosed areas on the proposed premises. Clearly identify all entrances and exits, walls, bars, and fixtures, and outline in red the perimeter of the areas designated for alcohol storage, service, consumption, and manufacturing. Include dimensions, cross-streets, and points of reference in your drawing. You may attach blueprints or other detailed drawings that meet the requirements of this form.