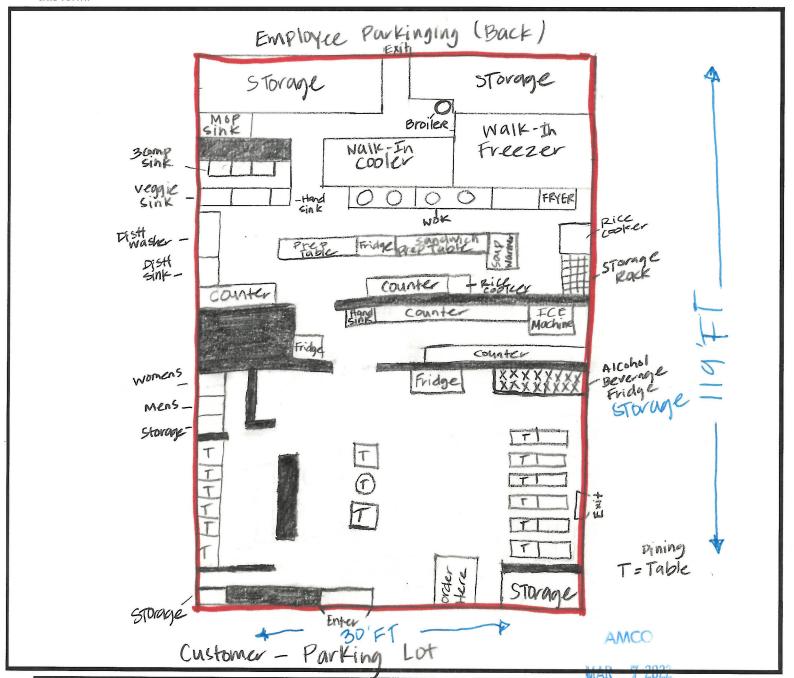

### Form AB-02: Premises Diagram

#### What is this form?

A detailed diagram of the proposed licensed premises is required for all liquor license applications, per AS 04.11.260 and 3 AAC 304.185. Your diagram must include dimensions and must show all entrances and boundaries of the premises, walls, bars, fixtures, and areas of storage, service, consumption, and manufacturing. If your proposed premises is located within a building or building complex that contains multiple businesses and/or tenants, please provide an additional page that clearly shows the location of your proposed premises within the building or building complex, along with the addresses and/or suite numbers of the other businesses and/or tenants within the building or building complex.

The <u>second page</u> of this form is not required. Blueprints, CAD drawings, or other clearly drawn and marked diagrams may be submitted in lieu of the second page of this form. The first page must still be completed, attached to, and submitted with any supplemental diagrams. An AMCO employee may require you to complete the second page of this form if additional documentation for your premises diagram is needed.

#### **Section 2 - Detailed Premises Diagram**

Clearly indicate the boundaries of the premises and the proposed licensed area within that property. Clearly indicate the interior layout of any enclosed areas on the proposed premises. Clearly identify all entrances and exits, walls, bars, and fixtures, and outline in red the perimeter of the areas designated for alcohol storage, service, consumption, and manufacturing. Include dimensions, cross-streets, and points of reference in your drawing. You may attach blueprints or other detailed drawings that meet the requirements of this form.