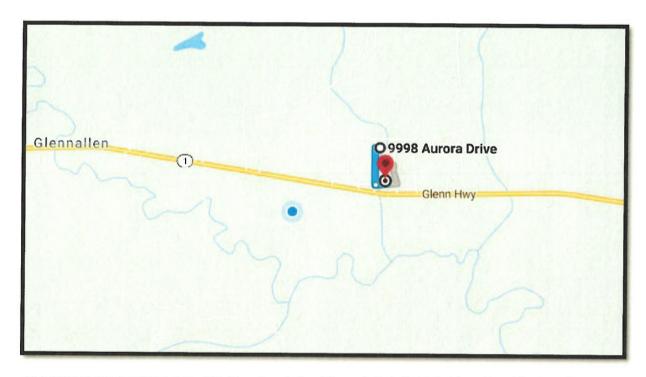

#### **Petition Procedures**

- Petition signature gatherers posted outside the Copper Valley IGA grocery store for a day to gather signatures of people living within a five mile radius of the United States Post Office in Glennallen, Alaska. The Copper Valley IGA is in close proximity to the Glennallen United States Post Office, so it was an ideal location to gather petition signatures.
- Petition signature gatherers also went door to door to residences within a five mile radius of the Glennallen United States Post Office and asked residents aged 21 years and older to sign the petition for the restaurant and eating place liquor license.
- Petition signature gatherers also went to other local businesses in Glennallen to request employees of businesses who reside within a five mile radius of the post office aged 21 and older to sign the petition.

Figure 3: Map showing Copper Valley IGA (the red marker) and its proximity to the United States Post Office located at 9998 Aurora Drive | Glennallen, Alaska 99588