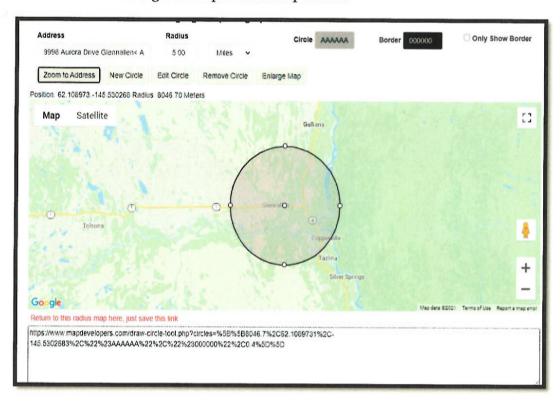

Liquor License Petition Data for the Proposed Restaurant Eating Place Public Convenience Liquor License for the Caribou Grill in Glennallen, Alaska

Population of Glennallen, Alaska residing within a 5-Mile Radius of the Post Office.

 The map below shows the 5-Mile radius of the land around the post office located at 9998 Aurora Drive | Glennallen, AK 99588. This is the radius where people reside who were asked to sign the liquor license petition.

Figure 1: Five mile radius of the Glennallen Post Office