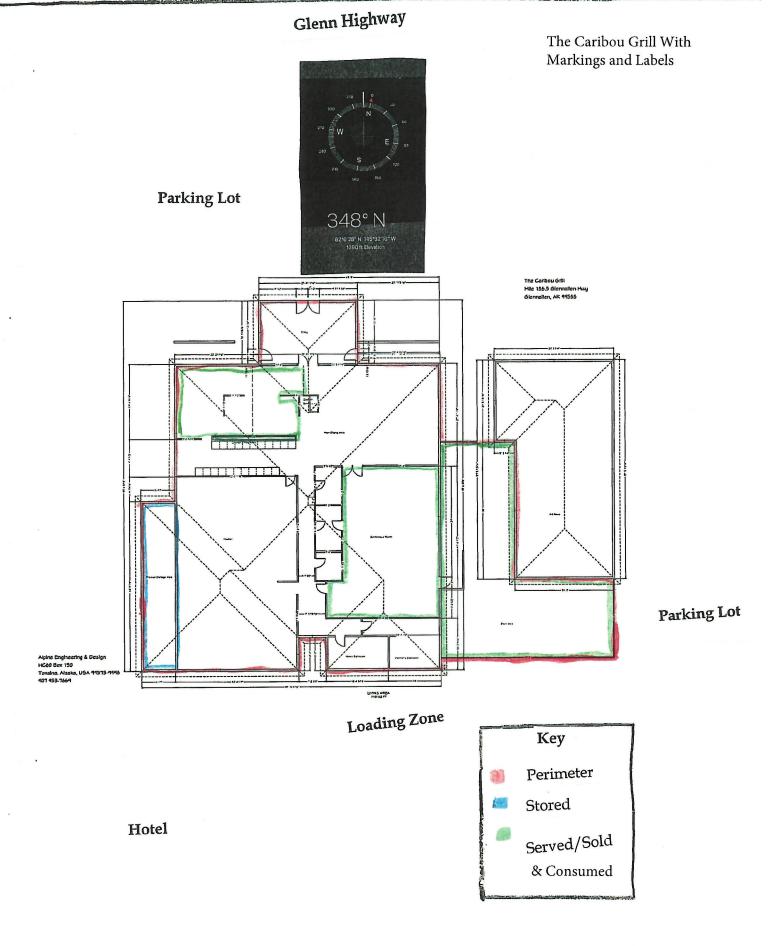

Liquor License Petition Data for the Proposed Restaurant Eating Place Public Convenience Liquor License for the Caribou Grill in Glennallen, Alaska

Population of Glennallen, Alaska residing within a 5-Mile Radius of the Post Office.

 The map below shows the 5-Mile radius of the land around the post office located at 9998 Aurora Drive | Glennallen, AK 99588. This is the radius where people reside who were asked to sign the liquor license petition.

Figure 1: Five mile radius of the Glennallen Post Office