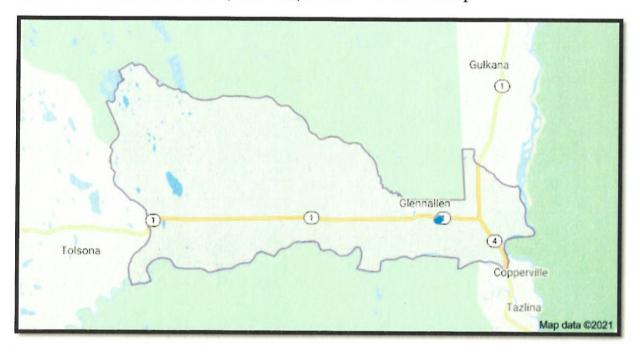

Liquor License Petition Data for the Proposed Restaurant Eating Place Public Convenience Liquor License for the Caribou Grill in Glennallen, Alaska

Population of Glennallen, Alaska residing within a 5-Mile Radius of the Post Office.

 The map below shows the 5-Mile radius of the land around the post office located at 9998 Aurora Drive | Glennallen, AK 99588. This is the radius where people reside who were asked to sign the liquor license petition.

Figure 1: Five mile radius of the Glennallen Post Office