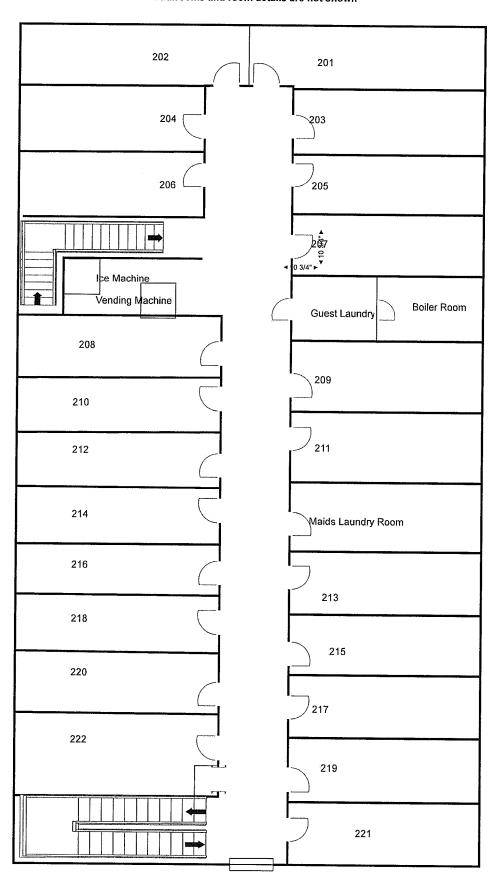

Y DATA HEREON BE USED FOR POSITIONING ADDITIONAL STRUCTURES, BUILDING FENCES, OR LOCATING BOUNDARY LINES.

IT IS THE RESPONSIBILITY OF THE OWNER TO DETERMINE THE EXISTENCE OF ANY EASEMENT OR RESTRICTION WHICH DOES NOT APPEAR ON THE RECORDED SLEDIVISION PLAT AND TO VERIET THAT THE IMPROVEMENTS SITUATED ON THIS PARCEL MEET ALL SUBDIVISION COVENANTS AND ZONING ORDINANCES.



LOTS 7 & 8 BLOCK 17 DILLINGHAM TOWNSITE U.S.S. NO. 2732 A & 2732 B

BRISTOL BAY RECORDING DISTRICT STÁN SEARS AND ASSOCIATES REGISTERED LAND SURVEYORS 1 - 50 P.O. BOX 283 DEAGLE RIVER, ALASKA 99577 J.C.G. PREPARED FOR

INE 94 S. SEARS PREPARED FOR CHOGGILING LTD. BOX 330 DILLINGHAM, AK 99576 DATE ORAW 8-15-94 FB. 134-A 45 9464\_HT DLG H-I

DATE





Drawing is not to scale.

#### Bathrooms and room details are not shown





550 W 7th Avenue, Suite 1600 Anchorage, AK 99501 alcohol.licensing@alaska.gov

https://www.commerce.alaska.gov/web/amco

Alcohol and Marijuana Control Office

Phone: 907.269.0350

#### Alaska Alcoholic Beverage Control Board

### Form AB-03: Restaurant Designation Permit Application

#### Why is this form needed?

A restaurant designation permit application is required for a licensee desiring designation under 3 AAC 304.715 – 3 AAC 304.795 as a bona fide restaurant, hotel, or eating place for purposes of AS 04.16.010(c) or AS 04.16.049. Designation will be granted only to a holder of a beverage dispensary, club, recreational site, golf course, or restaurant or eating place license, and only if the requirements of 3 AAC 304.305, 3 AAC 304.725, and 3 AAC 304.745, as applicable, are met.